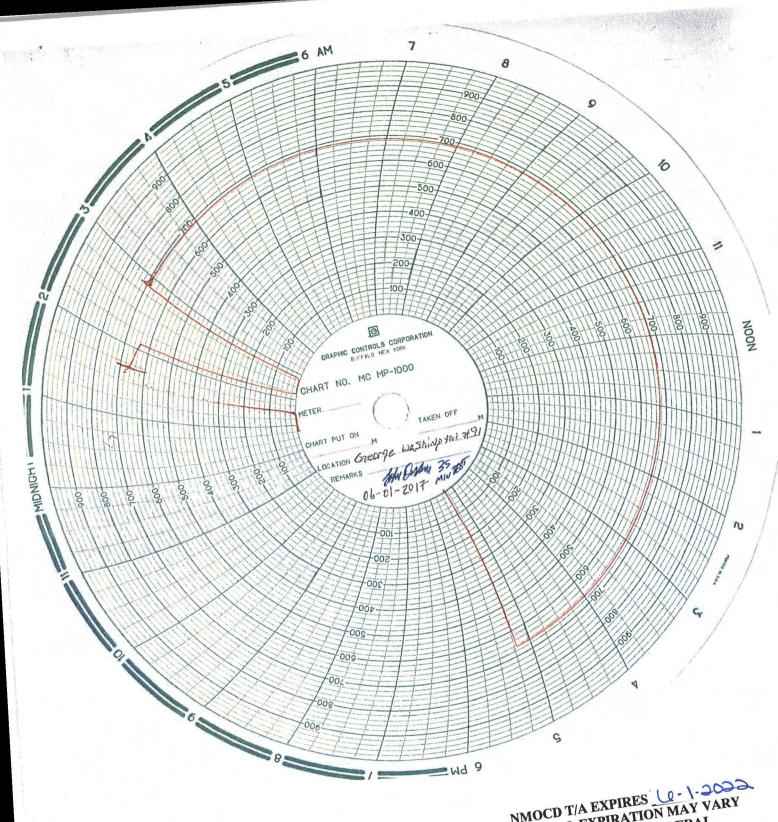

## **UNITED STATES** DEPARTMENT OF THE INTERIOR

FORM APPROVED OMB NO. 1004-0137 Expires: January 31, 2018

| SUNDRY NOTICES AND REPORTS ON WELLS  Do not use this form for proposals to drill or to re-enter an abandoned well. Use form 3160-3 (APD) for such proposals.                                                         |                                                                                                                                                                                                                                                                                                                                                                                                                                                                                                                                                                                                                                                                                                                                                                                                                                                                                                                                                                                                                                                                                                                                                                                                                             |                                                    |                             |                |                                                                | 5. Lease Serial No. NMNM61                   |                  |
|----------------------------------------------------------------------------------------------------------------------------------------------------------------------------------------------------------------------|-----------------------------------------------------------------------------------------------------------------------------------------------------------------------------------------------------------------------------------------------------------------------------------------------------------------------------------------------------------------------------------------------------------------------------------------------------------------------------------------------------------------------------------------------------------------------------------------------------------------------------------------------------------------------------------------------------------------------------------------------------------------------------------------------------------------------------------------------------------------------------------------------------------------------------------------------------------------------------------------------------------------------------------------------------------------------------------------------------------------------------------------------------------------------------------------------------------------------------|----------------------------------------------------|-----------------------------|----------------|----------------------------------------------------------------|----------------------------------------------|------------------|
|                                                                                                                                                                                                                      |                                                                                                                                                                                                                                                                                                                                                                                                                                                                                                                                                                                                                                                                                                                                                                                                                                                                                                                                                                                                                                                                                                                                                                                                                             |                                                    |                             |                |                                                                | 6. If Indian, Allottee or Tribe Name         |                  |
| SUBMIT IN TRIPLICATE - Other instructions on page 2  7. If Unit or CA/Agreement, Name and/or No.                                                                                                                     |                                                                                                                                                                                                                                                                                                                                                                                                                                                                                                                                                                                                                                                                                                                                                                                                                                                                                                                                                                                                                                                                                                                                                                                                                             |                                                    |                             |                |                                                                |                                              |                  |
| Type of Well     ☐ Oil Well    ☐ Gas Well    ☐ Other: COAL BED METHANE                                                                                                                                               |                                                                                                                                                                                                                                                                                                                                                                                                                                                                                                                                                                                                                                                                                                                                                                                                                                                                                                                                                                                                                                                                                                                                                                                                                             |                                                    |                             |                |                                                                | 8. Well Name and No.<br>GEORGE WASHINGTON 91 |                  |
| Name of Operator Contact: ALIPH REENA     DUGAN PRODUCTION CORPORATION CORPORATION ail: aliph.reena@duganproduction.com                                                                                              |                                                                                                                                                                                                                                                                                                                                                                                                                                                                                                                                                                                                                                                                                                                                                                                                                                                                                                                                                                                                                                                                                                                                                                                                                             |                                                    |                             |                |                                                                | 9. API Well No.<br>30-045-33751-00-S1        |                  |
| 3a                                                                                                                                                                                                                   | . Address<br>709 E MURRAY DRIVE<br>FARMINGTON, NM 87499                                                                                                                                                                                                                                                                                                                                                                                                                                                                                                                                                                                                                                                                                                                                                                                                                                                                                                                                                                                                                                                                                                                                                                     | 3b. Phone No. (include area code) Ph: 505-325-1821 |                             |                | 10. Field and Pool or Exploratory Area<br>BASIN FRUITLAND COAL |                                              |                  |
| 4.                                                                                                                                                                                                                   | Location of Well (Footage, Sec., T.                                                                                                                                                                                                                                                                                                                                                                                                                                                                                                                                                                                                                                                                                                                                                                                                                                                                                                                                                                                                                                                                                                                                                                                         |                                                    | 11. County or Parish, State |                |                                                                |                                              |                  |
|                                                                                                                                                                                                                      | Sec 35 T26N R12W SWNW 2                                                                                                                                                                                                                                                                                                                                                                                                                                                                                                                                                                                                                                                                                                                                                                                                                                                                                                                                                                                                                                                                                                                                                                                                     |                                                    | SAN JUAN COUNTY, NM         |                |                                                                |                                              |                  |
| 12. CHECK THE APPROPRIATE BOX(ES) TO INDICATE NATURE OF NOTICE, REPORT, OR OTHER DATA                                                                                                                                |                                                                                                                                                                                                                                                                                                                                                                                                                                                                                                                                                                                                                                                                                                                                                                                                                                                                                                                                                                                                                                                                                                                                                                                                                             |                                                    |                             |                |                                                                |                                              |                  |
|                                                                                                                                                                                                                      | TYPE OF SUBMISSION TYPE OF ACTION                                                                                                                                                                                                                                                                                                                                                                                                                                                                                                                                                                                                                                                                                                                                                                                                                                                                                                                                                                                                                                                                                                                                                                                           |                                                    |                             |                |                                                                |                                              |                  |
|                                                                                                                                                                                                                      | □ Notice of Intent                                                                                                                                                                                                                                                                                                                                                                                                                                                                                                                                                                                                                                                                                                                                                                                                                                                                                                                                                                                                                                                                                                                                                                                                          | ☐ Acidize                                          |                             |                |                                                                | ion (Start/Resume)                           | ☐ Water Shut-Off |
|                                                                                                                                                                                                                      | Subsequent Report     ■                                                                                                                                                                                                                                                                                                                                                                                                                                                                                                                                                                                                                                                                                                                                                                                                                                                                                                                                                                                                                                                                                                                                                                                                     | ☐ Alter Casing                                     | - ,                         |                | ☐ Reclama                                                      |                                              |                  |
|                                                                                                                                                                                                                      | Cashig Repair                                                                                                                                                                                                                                                                                                                                                                                                                                                                                                                                                                                                                                                                                                                                                                                                                                                                                                                                                                                                                                                                                                                                                                                                               |                                                    | _                           | w Construction | Recomp                                                         |                                              | ☐ Other          |
|                                                                                                                                                                                                                      | ☐ Final Abandonment Notice                                                                                                                                                                                                                                                                                                                                                                                                                                                                                                                                                                                                                                                                                                                                                                                                                                                                                                                                                                                                                                                                                                                                                                                                  | ☐ Change Plans                                     |                             |                |                                                                | rarily Abandon                               |                  |
|                                                                                                                                                                                                                      | (71)                                                                                                                                                                                                                                                                                                                                                                                                                                                                                                                                                                                                                                                                                                                                                                                                                                                                                                                                                                                                                                                                                                                                                                                                                        | ☐ Convert to Injection                             |                             | g Back         | ☐ Water Disposal                                               |                                              |                  |
| 13.                                                                                                                                                                                                                  | Describe Proposed or Completed Operation: Clearly state all pertinent details, including estimated starting date of any proposed work and approximate duration thereof. If the proposal is to deepen directionally or recomplete horizontally, give subsurface locations and measured and true vertical depths of all pertinent markers and zones. Attach the Bond under which the work will be performed or provide the Bond No. on file with BLM/BIA. Required subsequent reports must be filed within 30 days following completion of the involved operations. If the operation results in a multiple completion or recompletion in a new interval, a Form 3160-4 must be filed once testing has been completed. Final Abandonment Notices must be filed only after all requirements, including reclamation, have been completed and the operator has determined that the site is ready for final inspection.  Conduct MIT and bradenhead test for TA on the well on 6/5/17. RU 550 pressure truck. Pressure up to 685 psi. Held good for 30 minutes. MIT and bradenhead test passed. Witnessed by John Durham w/NMOCD, signed charts. Pressure chart attached. Dugan Production requests to put this well on TA status. |                                                    |                             |                |                                                                |                                              |                  |
|                                                                                                                                                                                                                      |                                                                                                                                                                                                                                                                                                                                                                                                                                                                                                                                                                                                                                                                                                                                                                                                                                                                                                                                                                                                                                                                                                                                                                                                                             |                                                    |                             |                |                                                                |                                              |                  |
|                                                                                                                                                                                                                      | OIL CONS. DIV DIST. 3                                                                                                                                                                                                                                                                                                                                                                                                                                                                                                                                                                                                                                                                                                                                                                                                                                                                                                                                                                                                                                                                                                                                                                                                       |                                                    |                             |                |                                                                |                                              |                  |
|                                                                                                                                                                                                                      |                                                                                                                                                                                                                                                                                                                                                                                                                                                                                                                                                                                                                                                                                                                                                                                                                                                                                                                                                                                                                                                                                                                                                                                                                             | JUN 2 3 201                                        | 7                           |                |                                                                |                                              |                  |
|                                                                                                                                                                                                                      |                                                                                                                                                                                                                                                                                                                                                                                                                                                                                                                                                                                                                                                                                                                                                                                                                                                                                                                                                                                                                                                                                                                                                                                                                             |                                                    |                             |                |                                                                |                                              |                  |
|                                                                                                                                                                                                                      |                                                                                                                                                                                                                                                                                                                                                                                                                                                                                                                                                                                                                                                                                                                                                                                                                                                                                                                                                                                                                                                                                                                                                                                                                             |                                                    |                             |                |                                                                |                                              |                  |
| 14                                                                                                                                                                                                                   | . I hereby certify that the foregoing is                                                                                                                                                                                                                                                                                                                                                                                                                                                                                                                                                                                                                                                                                                                                                                                                                                                                                                                                                                                                                                                                                                                                                                                    | true and correct.                                  |                             |                |                                                                |                                              |                  |
| Electronic Submission #379055 verified by the BLM Well Information System For DUGAN PRODUCTION CORPORATION, sent to the Farmington Committed to AFMSS for processing by WILLIAM TAMBEKOU on 06/20/2017 (17WMT0449SE) |                                                                                                                                                                                                                                                                                                                                                                                                                                                                                                                                                                                                                                                                                                                                                                                                                                                                                                                                                                                                                                                                                                                                                                                                                             |                                                    |                             |                |                                                                |                                              |                  |
|                                                                                                                                                                                                                      | Name (Printed/Typed) ALIPH RE                                                                                                                                                                                                                                                                                                                                                                                                                                                                                                                                                                                                                                                                                                                                                                                                                                                                                                                                                                                                                                                                                                                                                                                               |                                                    |                             |                |                                                                |                                              |                  |