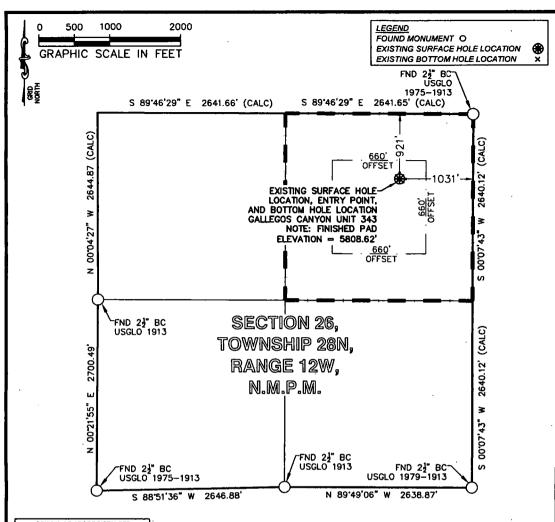

(Instructions on page 2) \*\* BLM REVISED \*\* BLM REVISED \*\* BLM REVISED \*\* BLM REVISED \*\*

| GCU 343 WELLBORE DISTANCES |    |  |  |  |  |  |
|----------------------------|----|--|--|--|--|--|
| SHL TO EP                  | o. |  |  |  |  |  |
| EP TO BHL                  | o. |  |  |  |  |  |
| SHL TO BHL                 | o. |  |  |  |  |  |
| <del></del>                |    |  |  |  |  |  |

| GCU 343                              | NMWZ NAD'83                                    | NAD 83 | TIES                      |
|--------------------------------------|------------------------------------------------|--------|---------------------------|
| EXISTING SURFACE HOLE LOCATION (SHL) | N (Y) = 2,051,612.88°<br>E (X) = 2,652,019.78° |        | FNL = 921'<br>FEL = 1031' |
| EXISTING ENTRY POINT (EP)            | N (Y) = 2,051,612.88'<br>E (X) = 2,652,019.78' |        | FNL = 921'<br>FEL = 1031' |
| EXISTING BOTTOM HOLE LOCATION (BHL)  | N (Y) = 2,051,612.88'<br>E (X) = 2,652,019.78' |        | FNL = 921'<br>FEL = 1031' |

### SURVEY NOTES

- BEARING BASIS FOR THIS SURVEY IS BASED ON THE NORTH AMERICAN DATUM OF 1983, NEW MEXICO STATE PLANE COORDINATE SYSTEM, WEST NEW MEXICO, ZONE 3003.
- 2. ELEVATION BASIS FOR THIS SURVEY IS BASED ON THE NORTH AMERICAN VERTICAL DATUM OF 1988 (GEOID12A).
- SURVEYED IN THE FIELD ON 06/05/2017. BEARINGS AND DISTANCE SHOWN ARE MEASURED IN THE FIELD UNLESS BEARINGS OTHERWISE NOTED.
- ALL MEASURED DISTANCES SHOWN ARE GRID USING A COMBINED SCALE FACTOR 0.99964767.

## **SURVEYORS CERTIFICATE**

I, MARSHALL LINDEEN, A PROFESSIONAL LAND SURVEYOR IN THE STATE OF NEW MEXICO, DO HEREBY CERTIFY THAT THE WELL LOCATION SHOWN ON THIS PLAT WAS THAT THE WELL LOCATION SHOWN ON THIS FLAT WAS PLOTTED FROM FIELD NOTES OF ACTUAL SURVEYS MADE BY ME OR UNDER MY SUPERVISION AND THAT THE SAME IS TRUE AND CORRECT TO THE BEST OF MY BELIEF.

MWL

1 OF 1

BP AMERICA PRODUCTION COMPANY bp 🎇 US LOWER 48 ONSHORE

WELL LOCATION PLAT

GALLEGOS CANYON UNIT 343
PART OF
SECTION 26, TOWNSHIP 28N, RANGE 12W,
N.M.P.M.
SAN JUAN COUNTY, NEW MEXICO

District I 1625 N. French Dr., Hobbs, NM 88240 Phone: (575) 393-6161 Fax: (575) 393-0720 District II

### Surface Location

| UL or lot no. | Section | Township | Range | Lot Idn | Feet from the | North/South line | Feet from the | East/West line | County   |
|---------------|---------|----------|-------|---------|---------------|------------------|---------------|----------------|----------|
| A             | 26      | 28N      | 12W   |         | 921           | North            | 1031          | West           | San Juan |

### " Bottom Hole Location If Different From Surface

| DOWNIN A DOWNIN A DIMENTAL TOTAL DIAMETER |         |          |       |         |                    |                       |               |                |        |
|-------------------------------------------|---------|----------|-------|---------|--------------------|-----------------------|---------------|----------------|--------|
| UL or lot no.                             | Section | Township | Range | Lot Idn | Feet from the      | North/South line      | Feet from the | East/West line | County |
|                                           |         |          |       |         |                    |                       |               |                |        |
| 12 Dedicated Acres                        |         |          |       |         | 13 Joint or Infill | 14 Consolidation Code | 15 Order No.  |                |        |
| 160.00<br>NE/4 - SEC. 20                  | 6       |          |       |         |                    |                       |               |                |        |
|                                           |         |          |       |         |                    |                       |               |                |        |

No allowable will be assigned to this completion until all interests have been consolidated or a non-standard unit has been approved by the division.

| GCU 343                                 | NMWZ NAD'83                                    | NAD'83 | TIES                      |
|-----------------------------------------|------------------------------------------------|--------|---------------------------|
| EXISTING SURFACE HOLE<br>LOCATION (SHL) | N (Y) = 2,051,612.88'<br>E (X) = 2,652,019.78' |        | FNL = 921'<br>FEL = 1031' |
| EXISTING ENTRY POINT<br>(EP)            | N (Y) = 2,051,612.88'<br>E (X) = 2,652,019.78' |        | FNL = 921'<br>FEL = 1031' |
| EXISTING BOTTOM HOLE LOCATION (BHL)     | N (Y) = 2,051,612.88'<br>E (X) = 2,652,019.78' |        | FNL = 921'<br>FEL = 1031' |