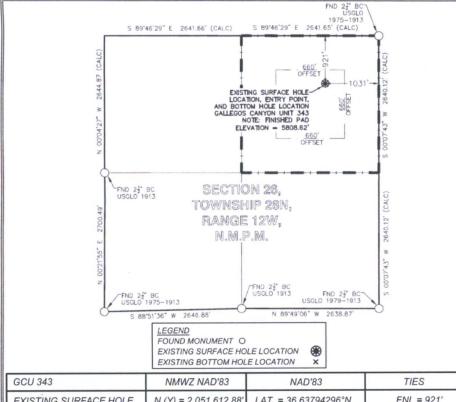

(Instructions on page 2) \*\* BLM REVISED \*\* BLM REVISED \*\* BLM REVISED \*\* BLM REVISED \*\*

| GCU 343 WELLBORE DISTANCES |    |  |  |  |  |  |
|----------------------------|----|--|--|--|--|--|
| SHL TO EP                  | o. |  |  |  |  |  |
| EP TO BHL                  | o. |  |  |  |  |  |
| SHL TO BHL                 | o. |  |  |  |  |  |
| <del></del>                |    |  |  |  |  |  |

| GCU 343                              | NMWZ NAD'83                                    | NAD 83 | TIES                      |
|--------------------------------------|------------------------------------------------|--------|---------------------------|
| EXISTING SURFACE HOLE LOCATION (SHL) | N (Y) = 2,051,612.88°<br>E (X) = 2,652,019.78° |        | FNL = 921'<br>FEL = 1031' |
| EXISTING ENTRY POINT (EP)            | N (Y) = 2,051,612.88'<br>E (X) = 2,652,019.78' |        | FNL = 921'<br>FEL = 1031' |
| EXISTING BOTTOM HOLE LOCATION (BHL)  | N (Y) = 2,051,612.88'<br>E (X) = 2,652,019.78' |        | FNL = 921'<br>FEL = 1031' |

### Surface Location

| UL or lot no. | Section | Township | Range | Lot Idn | Feet from the | North/South line | Feet from the | East/West line | County   |
|---------------|---------|----------|-------|---------|---------------|------------------|---------------|----------------|----------|
| A             | 26      | 28N      | 12W   |         | 921           | North            | 1031          | West           | San Juan |

### " Bottom Hole Location If Different From Surface

| DOWNIN A DOWNIN A DIMENTAL TOTAL DIAMETER |         |          |       |         |                    |                       |               |                |        |
|-------------------------------------------|---------|----------|-------|---------|--------------------|-----------------------|---------------|----------------|--------|
| UL or lot no.                             | Section | Township | Range | Lot Idn | Feet from the      | North/South line      | Feet from the | East/West line | County |
|                                           |         |          |       |         |                    |                       |               |                |        |
| 12 Dedicated Acres                        |         |          |       |         | 13 Joint or Infill | 14 Consolidation Code | 15 Order No.  |                |        |
| 160.00<br>NE/4 - SEC. 20                  | 6       |          |       |         |                    |                       |               |                |        |
|                                           |         |          |       |         |                    |                       |               |                |        |

No allowable will be assigned to this completion until all interests have been consolidated or a non-standard unit has been approved by the division.

| GCU 343                                 | NMWZ NAD'83                                    | NAD'83 | TIES                      |
|-----------------------------------------|------------------------------------------------|--------|---------------------------|
| EXISTING SURFACE HOLE<br>LOCATION (SHL) | N (Y) = 2,051,612.88'<br>E (X) = 2,652,019.78' |        | FNL = 921'<br>FEL = 1031' |
| EXISTING ENTRY POINT<br>(EP)            | N (Y) = 2,051,612.88'<br>E (X) = 2,652,019.78' |        | FNL = 921'<br>FEL = 1031' |
| EXISTING BOTTOM HOLE LOCATION (BHL)     | N (Y) = 2,051,612.88'<br>E (X) = 2,652,019.78' |        | FNL = 921'<br>FEL = 1031' |