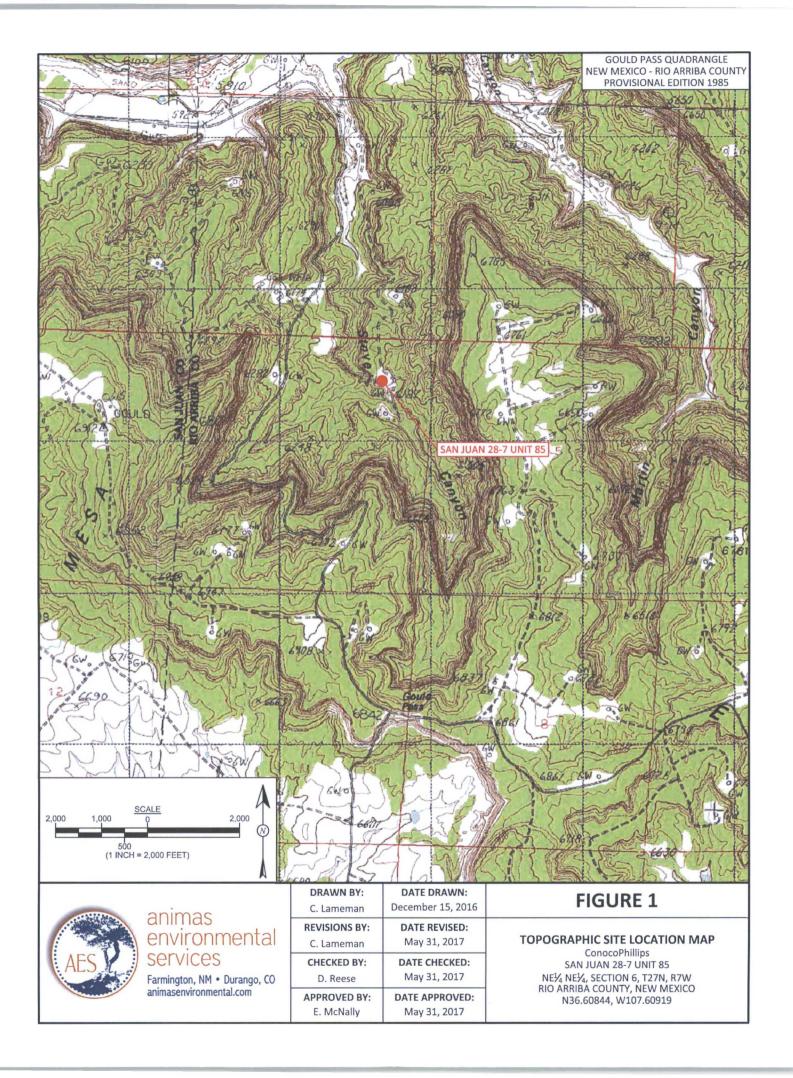

ure 1. Topographic Site Location Map

Figure 2. Aerial Site Map, 2016 and 2017

Figure 3. BGT Closure and Release Assessment Sample Locations and Results, October and December 2016 Lisa Hunter and Robert Spearman San Juan 28-7 Unit 85 BGT Closure, Release Assessment, and Final Excavation Report June 6, 2017 Page 7 of 7

Figure 4. Final Excavation Sample Locations and Results, May 2017
AES Field Sampling Report 120516
AES Field Sampling Report 050317
Hall Laboratory Analytical Report 1610B75
Hall Laboratory Analytical Report 1705220
Hall Laboratory Analytical Report 1705221

R:\Animas 2000\Dropbox (Animas Environmental)\0000 AES Server Client Projects Dropbox\2017 Client Projects\ConocoPhillips\SJ 28-7 Unit 85\San Juan 28-7 Unit 85 BGT Closure, Release, and Excavation Report 060617.docx













| Field Screening Relea                                                                                                                                                                                                                                                                                                                                                                                                                                                                                                                                                                                                                                                                                                                                                 | ase Assessment Field