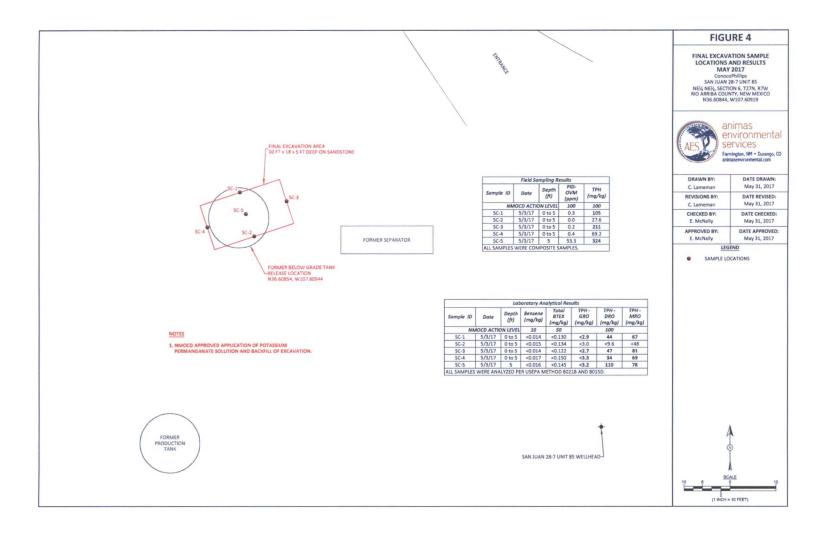

District I
1625 N. French Dr., Hobbs, NM 88240
District II
1301 W. Grand Avenue, Artesia, NM 88210
District III
1000 Rio Brazos Road, Aztec, NM 87410
District IV
1220 S. St. Francis Dr., Santa Fe, NM 87505

## State of New Mexico Energy Minerals and Natural Resources

Form C-141
Revised August 8, 2011

Oil Conservation Division 1220 South St. Francis Dr. Santa Fe, NM 87505 Submit 1 Copy to appropriate District Office to accordance with 19.15.29 NMAC.