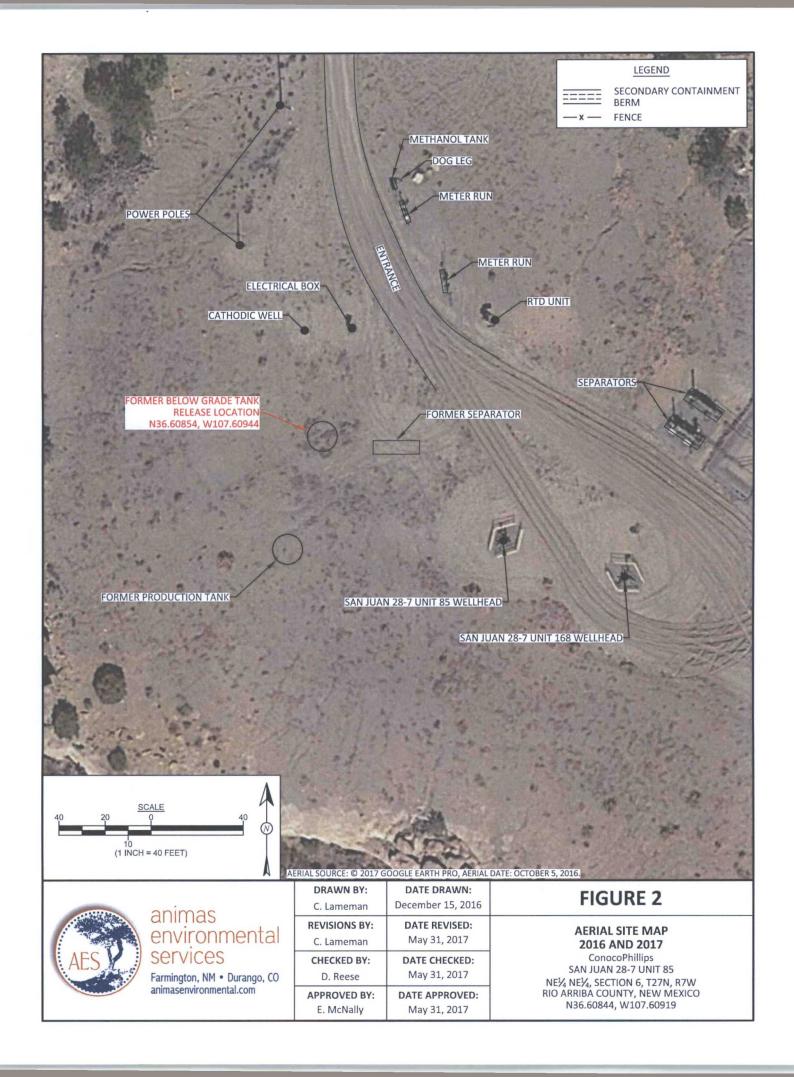

e 1. Topographic Site Location Map

Figure 2. Aerial Site Map, 2016 and 2017

Figure 3. BGT Closure and Release Assessment Sample Locations and Results, October and December 2016 Lisa Hunter and Robert Spearman San Juan 28-7 Unit 85 BGT Closure, Release Assessment, and Final Excavation Report June 6, 2017 Page 7 of 7

Figure 4. Final Excavation Sample Locations and Results, May 2017
AES Field Sampling Report 120516
AES Field Sampling Report 050317
Hall Laboratory Analytical Report 1610B75
Hall Laboratory Analytical Report 1705220
Hall Laboratory Analytical Report 1705221

R:\Animas 2000\Dropbox (Animas Environmental)\0000 AES Server Client Projects Dropbox\2017 Client Projects\ConocoPhillips\SJ 28-7 Unit 85\San Juan 28-7 Unit 85 BGT Closure, Release, and Excavation Report 060617.docx













| Field Screening Relea                                                                                                                                                                                                                                                                                                                                                                                                                                                                                                                                                                                                                                                                                                                                                 | ase Assessment Field