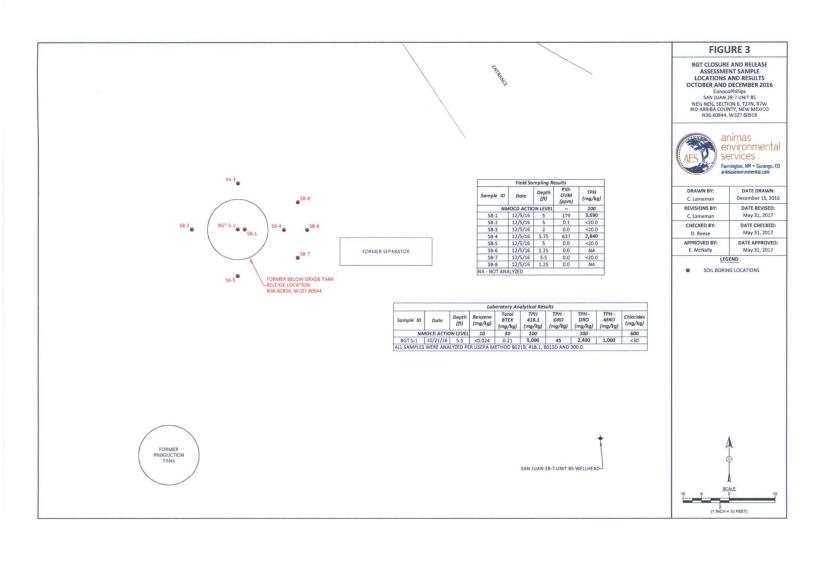

1. Topographic Site Location Map

Figure 2. Aerial Site Map, 2016 and 2017

Figure 3. BGT Closure and Release Assessment Sample Locations and Results, October and December 2016 Lisa Hunter and Robert Spearman San Juan 28-7 Unit 85 BGT Closure, Release Assessment, and Final Excavation Report June 6, 2017 Page 7 of 7

Figure 4. Final Excavation Sample Locations and Results, May 2017
AES Field Sampling Report 120516
AES Field Sampling Report 050317
Hall Laboratory Analytical Report 1610B75
Hall Laboratory Analytical Report 1705220
Hall Laboratory Analytical Report 1705221

R:\Animas 2000\Dropbox (Animas Environmental)\0000 AES Server Client Projects Dropbox\2017 Client Projects\ConocoPhillips\SJ 28-7 Unit 85\San Juan 28-7 Unit 85 BGT Closure, Release, and Excavation Report 060617.docx













| Field Screening Relea                                                                                                                                                                                                                                                                                                                                                                                                                                                                                                                                                                                                                                                                                                                                                 | ase Assessment Field