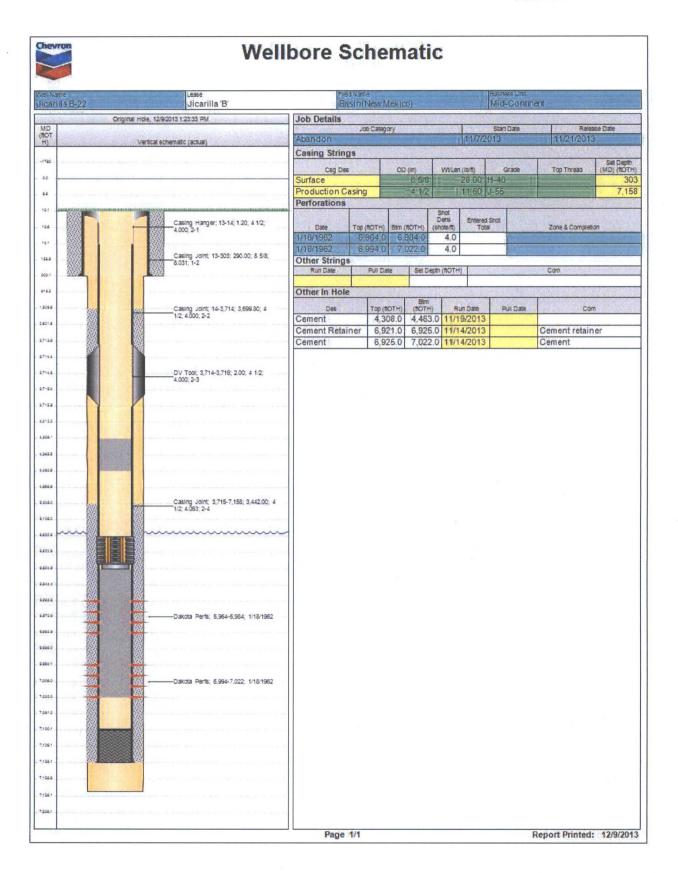

|                                                                         |                                                 |                                               |                             |                                                                                                    |                                         |                          |  |

6

а.

|   | ø  | - | ٠ |   |   |
|---|----|---|---|---|---|
| 1 | 2  | 4 | 5 |   |   |
|   | ۰, | ø | ٢ |   | 9 |
|   | 1  |   |   | 4 | , |
|   |    |   |   |   |   |

## OIL CONS. DIV DIST. 3

AUG 1 0 2017



-

i.



## NEW MEXICO ENERGY, MONERALS & NATURAL RESOURCES DEPARTMENT

OL CONSERVATION DIVISION AZTEC DISTRICT OFFICE 1000 RIO BRAZOS ROAD AZTEC NM 87410 (505) 334-6178 FAX: (505) 334-6170 http://emmd.state.nnuus/ocd/District W/3distric.htm

## **BRADENHEAD TEST REPORT**

(submit 1 copy to above address)

| Date of Test 7-1-16       | Operator Four Star       | API #30-0 <u>39-05665</u>                  |
|---------------------------|--------------------------|--------------------------------------------|
| Property Name Jicarilla B | _Well No22Location: Unit | Scy/No/<br>tSection_6_Township24N Range 56 |

Well Status Shut-In or Producing) Initial PSI: Tubing 10 Intermediate NA Casing 20 Bradenhead 0

OPEN BRADENHEAD AND INTERMEDIATE TO ATMOSPHERE INDIVIDUALLY FOR 15 MINUTES EACH

| PRE