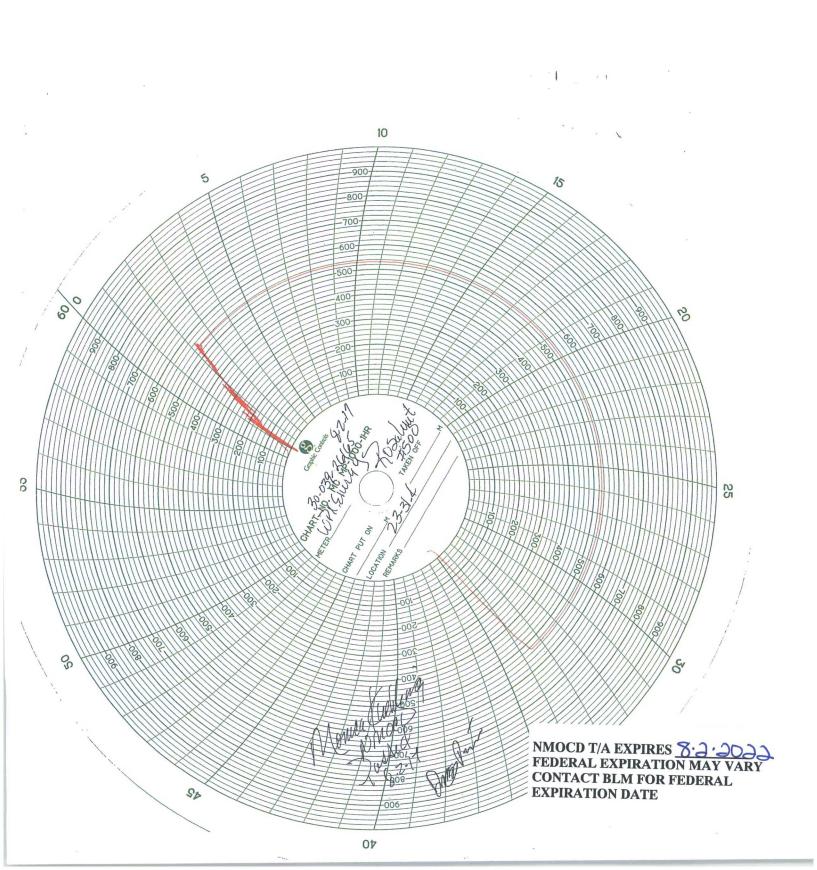

WPX Energy performed the 2<sup>nd</sup> Mechanical Integrity Test (MIT) witnessed by Monica Kuehling (NMOCD) on 8/2/17 to continue to the Temporary Abandon (TA) status. The CIBP was previously set @ 3484' and pressured up to 538psi for 30 minutes- test passed per attached chart. Chart shows psi fell to 530 & held.