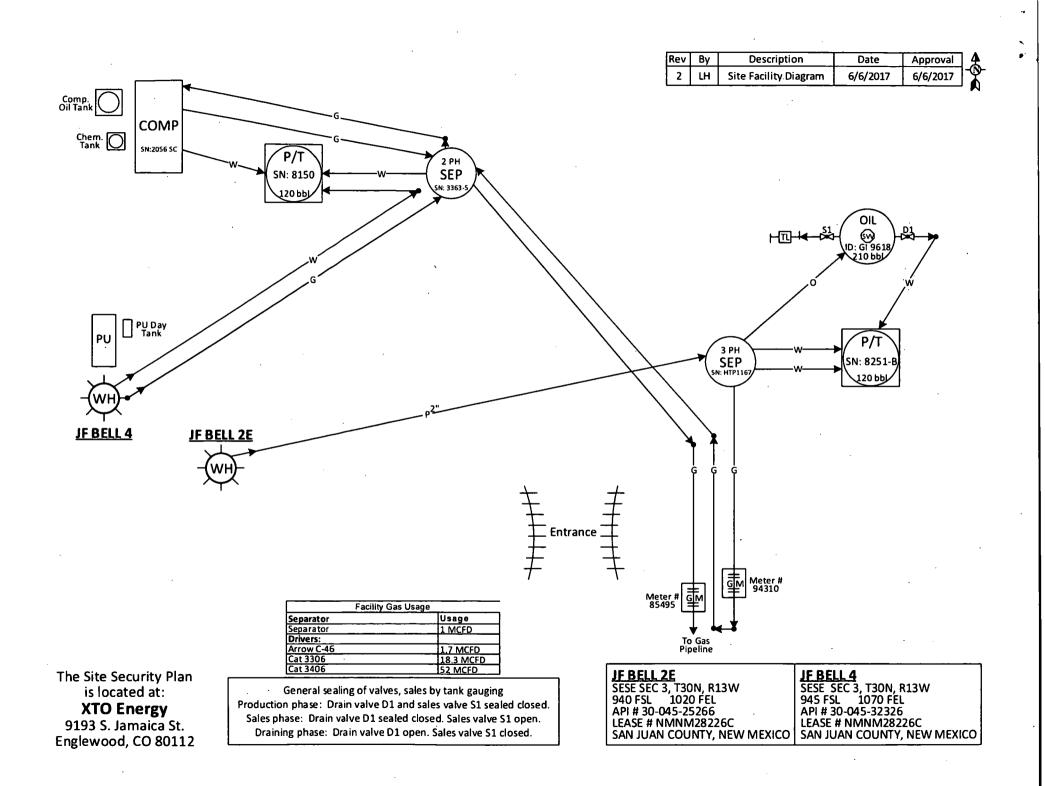

|   | Form 3160-5<br>(June 2015) UNITED STATES<br>DEPARTMENT OF THE INTERIOR<br>BUREAU OF LAND MANAGEMENT                                                                                                                                                                                                                                                                                                                                                                                                                                                                                                                                                                            |                                         |                      | OMB Expires:<br>5. Lease Serial No.                       | FORM APPROVED<br>OMB NO. 1004-0137<br>Expires: January 31, 2018<br>5. Lease Serial No.<br>NMNM028226C<br>6. If Indian, Allottee or Tribe Name |                            |  |
|---|--------------------------------------------------------------------------------------------------------------------------------------------------------------------------------------------------------------------------------------------------------------------------------------------------------------------------------------------------------------------------------------------------------------------------------------------------------------------------------------------------------------------------------------------------------------------------------------------------------------------------------------------------------------------------------|-----------------------------------------|----------------------|-----------------------------------------------------------|-----------------------------------------------------------------------------------------------------------------------------------------------|----------------------------|--|
|   | SUNDRY NOTICES AND REPORTS ON WELLS<br>Do not use this form for proposals to drill or to re-enter an<br>abandoned well. Use form 3160-3 (APD) for such proposals.                                                                                                                                                                                                                                                                                                                                                                                                                                                                                                              |                                         |                      |                                                           |                                                                                                                                               |                            |  |
|   | SUBMIT IN TRIPLICATE - Other instructions on page 2                                                                                                                                                                                                                                                                                                                                                                                                                                                                                                                                                                                                                            |                                         |                      |                                                           | 7. If Unit or CA/Agr                                                                                                                          | eement, Name and/or No.    |  |
|   | 1. Type of Well                                                                                                                                                                                                                                                                                                                                                                                                                                                                                                                                                                                                                                                                |                                         |                      |                                                           | 8. Well Name and No                                                                                                                           |                            |  |
|   | 🗋 Oil Well 🛛 Gas Well 🔲 Other                                                                                                                                                                                                                                                                                                                                                                                                                                                                                                                                                                                                                                                  |                                         |                      |                                                           | J F BELL 2E                                                                                                                                   | J F BELL 2E                |  |
|   | 2. Name of Operator<br>XTO ENERGY INC                                                                                                                                                                                                                                                                                                                                                                                                                                                                                                                                                                                                                                          | HLOCK<br>prgy.com                       |                      |                                                           |                                                                                                                                               |                            |  |
|   | 3a. Address                                                                                                                                                                                                                                                                                                                                                                                                                                                                                                                                                                                                                                                                    | 3a. Address 3b. Phone No.<br>Ph: 303-39 |                      |                                                           | . (include area code) 10. Field and Pool or Exploratory Area<br>7-3627 BASIN DAKOTA                                                           |                            |  |
|   | ENGLEWOOD, CO 80112         4. Location of Well (Footage, Sec., T., R., M., or Survey Description)                                                                                                                                                                                                                                                                                                                                                                                                                                                                                                                                                                             |                                         |                      | 11. Country of Device State                               |                                                                                                                                               |                            |  |
|   |                                                                                                                                                                                                                                                                                                                                                                                                                                                                                                                                                                                                                                                                                |                                         | 11. County or Parish |                                                           |                                                                                                                                               |                            |  |
|   | Sec 3 T30N R13W SESE 094<br>36.837250 N Lat, 108.186203                                                                                                                                                                                                                                                                                                                                                                                                                                                                                                                                                                                                                        |                                         |                      | SAN JUAN CO                                               | DUNTY, NM                                                                                                                                     |                            |  |
|   | 12. CHECK THE APPROPRIATE BOX(ES) TO INDICATE NATURE OF NOTICE, REPORT, OR OTHER DATA                                                                                                                                                                                                                                                                                                                                                                                                                                                                                                                                                                                          |                                         |                      |                                                           |                                                                                                                                               |                            |  |
|   | TYPE OF SUBMISSION TYPE OF AC                                                                                                                                                                                                                                                                                                                                                                                                                                                                                                                                                                                                                                                  |                                         |                      |                                                           | ACTION                                                                                                                                        |                            |  |
| 1 | □ Notice of Intent                                                                                                                                                                                                                                                                                                                                                                                                                                                                                                                                                                                                                                                             | Acidize                                 | Dee                  | epen                                                      | Production (Start/Resume)                                                                                                                     | U Water Shut-Off           |  |
|   | -                                                                                                                                                                                                                                                                                                                                                                                                                                                                                                                                                                                                                                                                              | □ Alter Casing                          | □ Hy                 | draulic Fracturing                                        | □ Reclamation                                                                                                                                 | U Well Integrity           |  |
|   | Subsequent Report                                                                                                                                                                                                                                                                                                                                                                                                                                                                                                                                                                                                                                                              | Casing Repair                           | _                    | w Construction                                            | □ Recomplete                                                                                                                                  | Other Site Facility Diagra |  |
| 2 | Final Abandonment Notice                                                                                                                                                                                                                                                                                                                                                                                                                                                                                                                                                                                                                                                       | Change Plans                            | -                    | ig and Abandon<br>ig Back                                 | <ul> <li>Temporarily Abandon</li> <li>Water Disposal</li> </ul>                                                                               | m/Security Plan            |  |
|   | Attach the Bond under which the work will be performed or provide the Bond No. on file with BLM/BIA. Required subsequent reports must be filed within 30 days following completion of the involved operations. If the operation results in a multiple completion or recompletion in a new interval, a Form 3160-4 must be filed once testing has been completed. Final Abandonment Notices must be filed only after all requirements, including reclamation, have been completed and the operator has determined that the site is ready for final inspection. Per the requirements of 43 CFR 3173, please find the attached updated SFD. The wells on this pad are as follows: |                                         |                      |                                                           |                                                                                                                                               |                            |  |
|   |                                                                                                                                                                                                                                                                                                                                                                                                                                                                                                                                                                                                                                                                                |                                         |                      | OIL CONS. DIV DIST. 3                                     |                                                                                                                                               |                            |  |
|   | JF BELL 2E API 30-045-25266 LEASE NMNM28226C<br>JF BELL 4 API 30-045-32326 LEASE NMNM28226C                                                                                                                                                                                                                                                                                                                                                                                                                                                                                                                                                                                    |                                         |                      | AUG 1 1 2017                                              |                                                                                                                                               |                            |  |
|   |                                                                                                                                                                                                                                                                                                                                                                                                                                                                                                                                                                                                                                                                                |                                         |                      |                                                           |                                                                                                                                               |                            |  |
|   | 14. I hereby certify that the foregoing is true and correct.<br>Electronic Submission #378083 verified by the BLM Well Information System<br>For XTO ENERGY INC, sent to the Farmington                                                                                                                                                                                                                                                                                                                                                                                                                                                                                        |                                         |                      |                                                           |                                                                                                                                               |                            |  |
|   | Committed to AFMSS for processing by WILLI<br>Name(Printed/Typed) DONNA ASHLOCK                                                                                                                                                                                                                                                                                                                                                                                                                                                                                                                                                                                                |                                         |                      | AM TAMBEKOU o                                             | Title FIELD COMPLIANCE, ASSISTANT CO                                                                                                          |                            |  |
|   |                                                                                                                                                                                                                                                                                                                                                                                                                                                                                                                                                                                                                                                                                | GHEOOK                                  |                      |                                                           | SOMPLIANCE, ASSISTANT C                                                                                                                       | 0                          |  |
|   | Signature (Electronic                                                                                                                                                                                                                                                                                                                                                                                                                                                                                                                                                                                                                                                          | Signature (Electronic Submission)       |                      |                                                           | 017                                                                                                                                           |                            |  |
|   | THIS SPACE FOR FEDERAL OR STATE OFFICE USE                                                                                                                                                                                                                                                                                                                                                                                                                                                                                                                                                                                                                                     |                                         |                      |                                                           |                                                                                                                                               |                            |  |
|   | APPROVED ACCEPTED                                                                                                                                                                                                                                                                                                                                                                                                                                                                                                                                                                                                                                                              |                                         |                      | WILLIAM TAMBEKOU<br>TitlePETROLEUM ENGINEER Date 08/01/20 |                                                                                                                                               |                            |  |
|   |                                                                                                                                                                                                                                                                                                                                                                                                                                                                                                                                                                                                                                                                                | Office Farmington                       |                      |                                                           |                                                                                                                                               |                            |  |
|   | Conditions of approval, if any, are attached<br>certify that the applicant holds legal or eq<br>which would entitle the applicant to condu-                                                                                                                                                                                                                                                                                                                                                                                                                                                                                                                                    |                                         | e subject lease      | Office Farming                                            | ton                                                                                                                                           |                            |  |