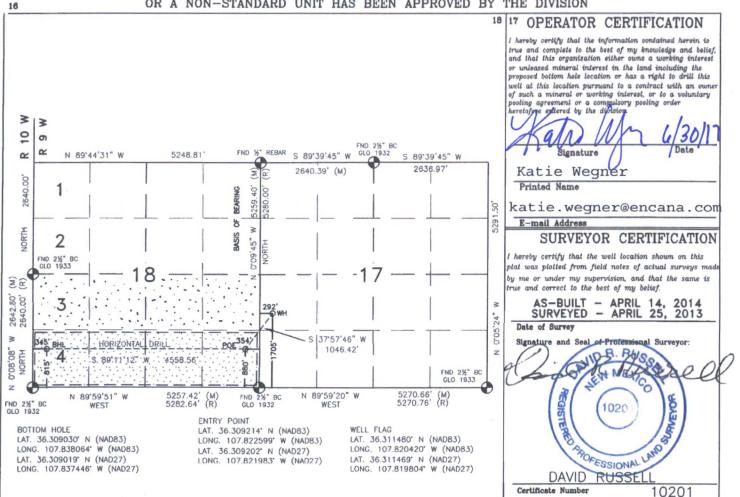

## WELL LOCATION AND ACREAGE DEDICATION PLAT

| 30-045-3                                          | Number<br>5488 |                |                             | Pool Code<br>98193 |               | *Pool Name GOOD TIMES; MANCOS |               |          |             |          |  |
|---------------------------------------------------|----------------|----------------|-----------------------------|--------------------|---------------|-------------------------------|---------------|----------|-------------|----------|--|
| Property C                                        |                |                | Property Name               |                    |               |                               | * Well Number |          |             |          |  |
| 40267                                             | 3191           | 412            | GOOD TIMES UNIT             |                    |               |                               |               |          | 302H        |          |  |
| OGRID N                                           | 0.             | *Operator Name |                             |                    |               |                               |               |          | * Elevation |          |  |
| 282327                                            | 7              |                | ENCANA OIL & GAS (USA) INC. |                    |               |                               |               |          | 6792'       |          |  |
|                                                   |                |                |                             |                    | 10 Surface    | Location                      |               |          |             | ,        |  |
| UL or lot no.                                     | Section        | Township       | Range                       | Lot Idn            | Feet from the | North/South line              | Feet from the | East/Wes | t line      | County   |  |
| L                                                 | 17             | 24N            | 9W                          |                    | 1705'         | SOUTH                         | 292'          | WEST     |             | SAN JUAN |  |
| 11 Bottom Hole Location If Different From Surface |                |                |                             |                    |               |                               |               |          |             |          |  |
| UL or lot no.                                     | Section        | Township       | Range                       | Lot Idn            | Feet from the | North/South line              | Feet from the | East/Wes | t line      | County   |  |
| М                                                 | 18             | 24N            | 9W                          | 4                  | 815'          | SOUTH                         | 345'          | WE       | ST          | SAN JUAN |  |

NO ALLOWABLE WILL BE ASSIGNED TO THIS COMPLETION UNTIL ALL INTERESTS HAVE BEEN CONSOLIDATED OR A NON-STANDARD UNIT HAS BEEN APPROVED BY THE DIVISION

16 Order No.

14 Consolidation Code

13 Joint or Infill

DISTRICT I 1625 N. French Dr., Hobbs, N.M. 88240 Phone: (575) 393-6161 Fax: (575) 393-0720 DISTRICT II 811 S. First St., Artesia, N.M. 88210 Phone: (575) 748-1283 Fax: (575) 748-9720

WELL FLAG LAT. 36.311480° N (NAD83) LONG. 107.820420' W (NAD83) LAT. 36.311469' N (NAD27) LONG. 107.819804' W (NAD27) OIL CONS. DIV DIST. 3 ENTRY POINT LAT. 36.309214" N (NAD83) LONG. 107.822599" W (NAD83) LAT. 36.309202" N (NAD27) LONG. 107.821983" W (NAD27) JUL 2 1 2017 3 2 -6-BOTTOM HOLE BOTTOM HOLE LAT. 36.309030' N (NAD83) LONG. 107.838064" W (NAD83) LAT. 36.309019" N (NAD27) LONG. 107.837446" W (NAD27) 645.37 7 1 2 3 1 2 -13-₹ 5 3757'46" W HORSOTAL DIRECT 0 œ 1 -23 -19 22-24 -20 -19-3 3 4 4 1 1 2 2 29 -26 -25 -29 -27 -30-30 -28 3 3 4 4 1 -35 32--31--32 -34 -36 3 ₹ 9 O T 24 N œ œ