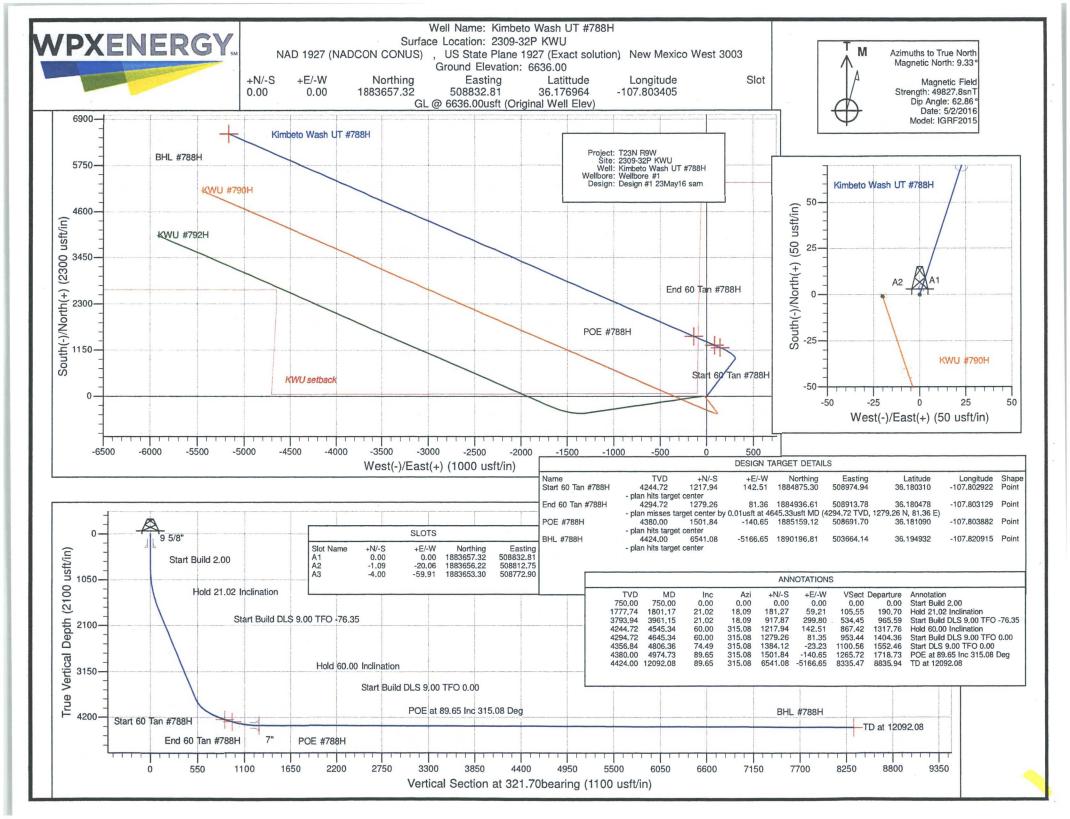

# **WPX** Energy

T23N R9W 2309-32P KWU Kimbeto Wash UT #788H

Wellbore #1

Plan: Design #1 23May16 sam

#### Planning Report

COMPASS Database: WPX Energy Company: **T23N R9W** Project: Site: 2309-32P KWU Kimbeto Wash UT #788H Well: Wellbore: Wellbore #1

Local Co-ordinate Reference: TVD Reference: MD Reference: North Reference: **Survey Calculation Method:** 

Well Kimbeto Wash UT #788H GL @ 6636,00usft (Original Well Elev) GL @ 6636.00usft (Original Well Elev) True Minimum Curvature

Design: **Project** 

**T23N R9W** 

Map System:

US State Plane 1927 (Exact solution)

NAD 1927 (NADCON CONUS)

Design #1 23May16 sam

System Datum:

Mean Sea Level

Geo Datum: Map Zone:

New Mexico West 3003

2309-32P KWU Site

Site Position: From:

Мар

Northing:

1,883,657.32 usft

Latitude:

36.176964

Position Uncertainty:

Easting:

508,832.81 usft

Longitude:

-107.803405

0.00 usft Slot Radius: 13.200 in

**Grid Convergence:** 

0.02 9

Well

Kimbeto Wash UT #788H

**Well Position** 

+N/-S

0.00 usft 0.00 usft

Northing: Easting:

1,883,657.32 usft 508,832.81 usft Latitude:

36.176964

**Position Uncertainty** 

+E/-W

0.00 usft

Wellhead Elevation:

0.00 usft

Longitude: Ground Level:

-107.803405 6,636.00 usft

49,828

Wellbore

Wellbore #1

Magnetics

**Model Name** 

**IGRF2015** 

Sample Date

Declination (°)

Dip Angle (°)

Field Strength (nT)

5/2/2016 9.33 62.86

Design Audit Notes:

Version:

Phase:

Design #1 23May16 sam

**PLAN** +N/-S Tie On Depth:

0.00

Vertical Section:

Depth From (TVD) (usft) 0.00

(usft) 0.00

+E/-W (usft) 0.00

Direction (bearing) 321.70

| Measured<br>Depth | Inclination | Azimuth   | Vertical<br>Depth | +N/-S    | +E/-W     | Dogleg<br>Rate | Build<br>Rate | Turn<br>Rate | TFO    | 42.5              |
|-------------------|-------------|-----------|-------------------|----------|-----------|----------------|---------------|--------------|--------|-------------------|
| (usft)            | (°)         | (bearing) | (usft)            | (usft)   | (usft)    | (°/100usft)    | (°/100usft)   | (°/100usft)  | (°)    | Target            |
| 0.00              | 0.00        | 0.00      | 0.00              | 0.00     | 0.00      | 0.00           | 0.00          | 0.00         | 0.00   |                   |
| 750.00            | 0.00        | 0.00      | 750.00            | 0.00     | 0.00      | 0.00           | 0.00          | 0.00         | 0.00   |                   |
| 1,801.17          | 21.02       | 18.09     | 1,777.74          | 181.27   | 59.21     | 2.00           | 2.00          | 0.00         | 18.09  |                   |
| 3,961.15          | 21.02       | 18.09     | 3,793.94          | 917.87   | 299.80    | 0.00           | 0.00          | 0.00         | 0.00   |                   |
| 4,545.34          | 60.00       | 315.08    | 4,244.72          | 1,217.94 | 142.51    | 9.00           | 6.67          | -10.79       | -76.35 | Start 60 Tan #788 |
| 4,645.34          | 60.00       | 315.08    | 4,294.72          | 1,279.26 | 81.35     | 0.00           | 0.00          | 0.00         | 0.00   | End 60 Tan #788h  |
| 4,806.36          | 74.49       | 315.08    | 4,356.84          | 1,384.12 | -23.23    | 9.00           | 9.00          | 0.00         | 0.00   |                   |
| 4,974.73          | 89.65       | 315.08    | 4,380.00          | 1,501.84 | -140.65   | 9.00           | 9.00          | 0.00         | 0.00   | POE #788H         |
| 12,092.08         | 89.65       | 315.08    | 4.424.00          | 6.541.08 | -5,166.65 | 0.00           | 0.00          | 0.00         | 0.00   | BHL #788H         |