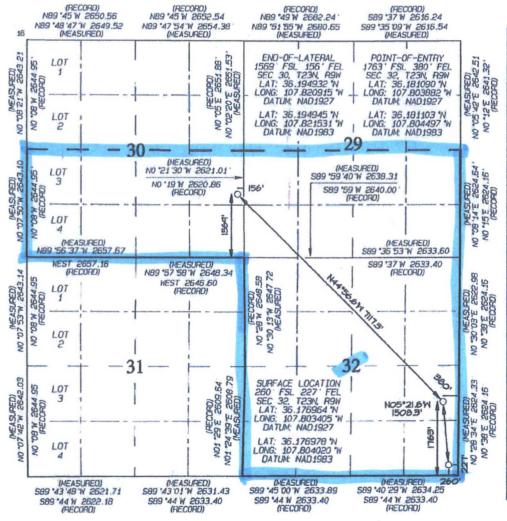

5/2 -

Entire Section

1280.41

Section 30

32

State of New Mexico Energy, Minerals & Natural Resources Department Form C-102 Revised August 1, 2011

Submit one copy to Appropriate District Office

AMENDED REPORT

# OIL CONSERVATION DIVISION 1220 South St. Francis Drive Santa Fe, NM 87505

WELL LOCATION AND ACREAGE DEDICATION PLAT

| 30-0               | API Numbe | 1583     | 8       | 'Pool Coo<br>97232 |                    | BAS                   | Pool Nam      |          | OL     |                     |
|--------------------|-----------|----------|---------|--------------------|--------------------|-----------------------|---------------|----------|--------|---------------------|
| 'Property<br>31614 |           |          |         |                    | *Propert           | y Name<br>& Kimbeto   | wash le       | nit      | *W     | 1e11 Number<br>788H |
| 'OGRID  <br>12078  | 152       |          |         | WPX                | *Operator          | Name<br>RODUCTION, LL | -C            |          | 1      | 6636'               |
|                    |           |          |         |                    | 10 Sunface         | Location              |               |          |        |                     |
| UL or lot no.      | Section   | Township | Range   | Lat Idn            | Feet from the      | North/South line      | Feet from the | East/Wes | t line | County              |
| P                  | 32        | 23N      | 9W      |                    | 260                | SOUTH                 | 227           | EAS      | T      | SAN JUAN            |
|                    |           |          | 1 Botto | m Hole             | Location I         | f Different           | From Surfac   | е        |        |                     |
| UL or lot no.      | Section   | Township | Range   | Lot Idn            | Feet from the      | North/South line      | Feet from the | East/Wes | t line | County              |
| I                  | 30        | 23N      | 9W      |                    | 1569               | SOUTH                 | 156           | EAS      | ST .   | SAN JUAN            |
| Dedicated<br>Acres |           | /2 - Se  |         | 29                 | 13 Joint or Infill | 14 Consolidation Code | 6 Order No.   | 1084     |        | -                   |

NO ALLOWABLE WILL BE ASSIGNED TO THIS COMPLETION UNTIL ALL INTERESTS HAVE BEEN CONSOLIDATED OR A NON-STANDARD UNIT HAS BEEN APPROVED BY THE DIVISION

" OPERATOR CERTIFICATION I hereby certify that the information contained herein is true and complete to the best of my knowledge and belief, end that this organization either owns a working interest or unleased mineral interest in the land including the proposed bottom-hole location or has a right to drill this well at this location pursuent to a contract with an owner of such a mineral or working interests, or to a voluntary pooling appearance on a compulsory pooling order has a right to the contract with an owner of such a mineral or working interests, or to a voluntary pooling appearance on a compulsory pooling order has a right to the contract with an owner of such a mineral or working interests, or to a voluntary pooling appearance on a compulsory poling order has a right to the contract with the contract of the contract o Date Signature Lacey Gran 110 Printed Name lacey.granillo@wpxenergy.com E-mail Address "SURVEYOR CERTIFICATION I hereby certify that the well location shown on this plat was plotted from field notes of actual surveys made by me or under my supervision, and that the same is true and correct to the best of my belief Date Revised: FEBRUARY 13, 2017 Survey Date: JANUARY 15, 2016 Signature and Seal of Professional Surveyor C. EDWARD JASON MEXICO **JEW** REGISTORY SAME TOR 15269 AROFESSIONAL DWARDS