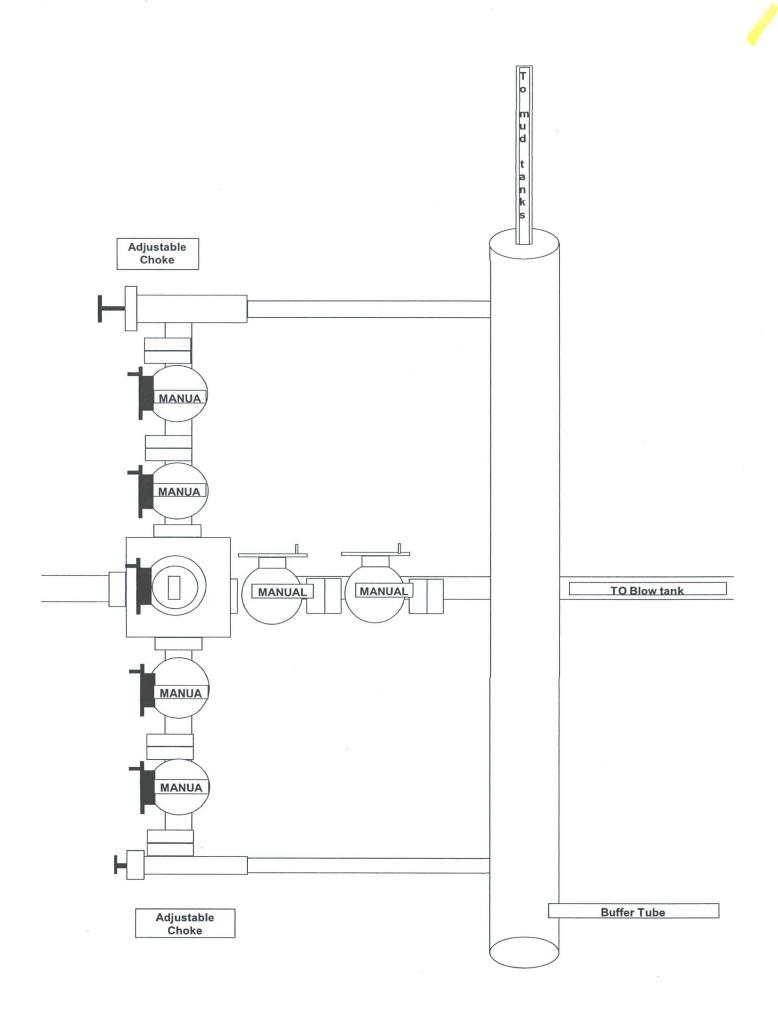

## **B. BOP TESTING:**

While drill pipe is in use, the pipe rams and the blind rams will be function tested once each trip. The BOPE will be tested to 2,000 psi (High) for 10 minutes and the annular tested to 1,500 psi for 10 minutes. Pressure test surface casing to 1,500 psi for 30 minutes and intermediate casing to 1,500 psi for 30 minutes. Utilize a BOPE Testing Unit with a recording chart and appropriate test plug for testing. All tests and inspections will be recorded in the tour book as to time and results.