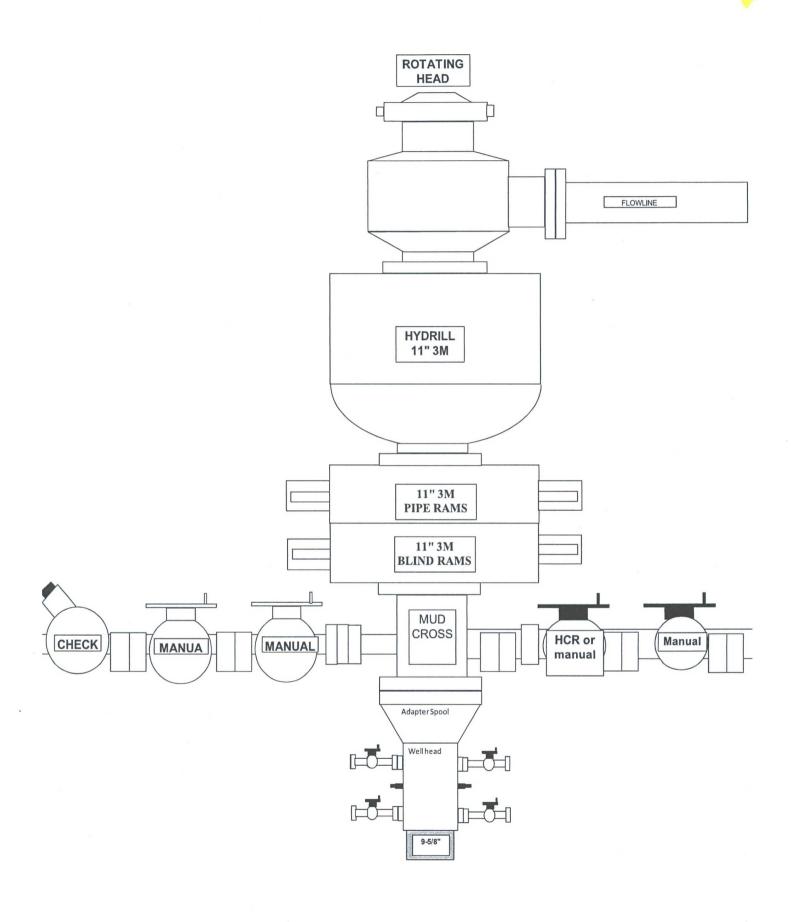

## **B. BOP TESTING:**

While drill pipe is in use, the pipe rams and the blind rams will be function tested once each trip. The BOPE will be tested to 2,000 psi (High) for 10 minutes and the annular tested to 1,500 psi for 10 minutes. Pressure test surface casing to 1,500 psi for 30 minutes and intermediate casing to 1,500 psi for 30 minutes. Utilize a BOPE Testing Unit with a recording chart and appropriate test plug for testing. All tests and inspections will be recorded in the tour book as to time and results.