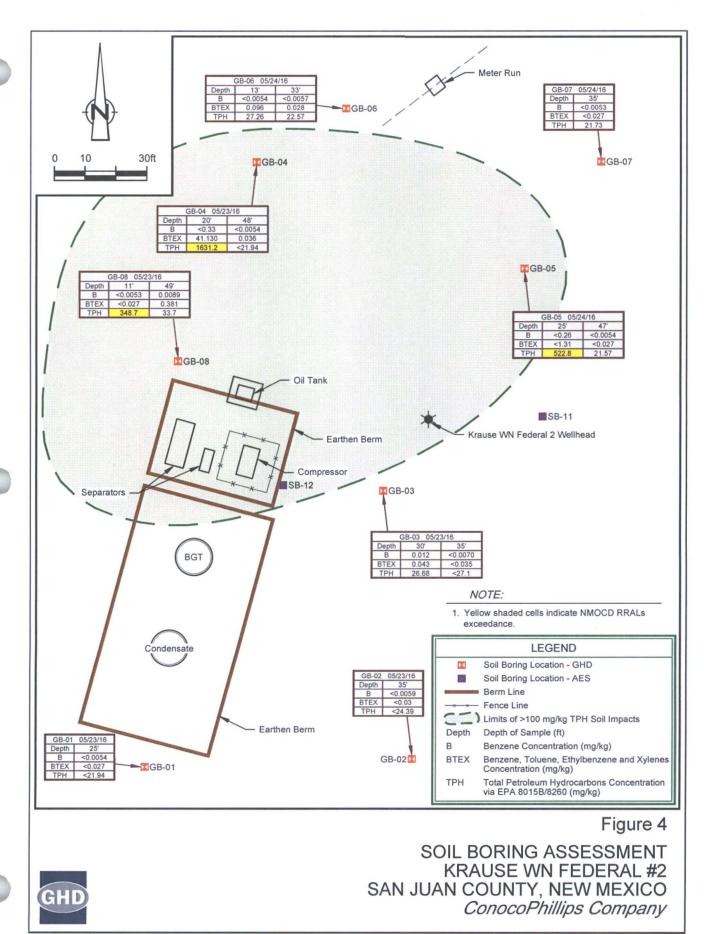

| 1220 0. 01. 11.                                                                                                                               |                                                                                                                                                                            |                                                                                                                                                                     |                                                                                                                         | Sa                                                                                                                                                  | inta Fe                                                                                                | e, NM 8/5                                                                                                     | 05                                                                                                                             |                                                            |                                                                                       |                                                                                                    |                                                                     |                                                          |
|-----------------------------------------------------------------------------------------------------------------------------------------------|----------------------------------------------------------------------------------------------------------------------------------------------------------------------------|---------------------------------------------------------------------------------------------------------------------------------------------------------------------|-------------------------------------------------------------------------------------------------------------------------|-----------------------------------------------------------------------------------------------------------------------------------------------------|--------------------------------------------------------------------------------------------------------|---------------------------------------------------------------------------------------------------------------|--------------------------------------------------------------------------------------------------------------------------------|------------------------------------------------------------|---------------------------------------------------------------------------------------|----------------------------------------------------------------------------------------------------|---------------------------------------------------------------------|----------------------------------------------------------|
|                                                                                                                                               |                                                                                                                                                                            |                                                                                                                                                                     | Rele                                                                                                                    | ease Notific                                                                                                                                        | eatior                                                                                                 | and Co                                                                                                        | rrective A                                                                                                                     | ction                                                      | 1                                                                                     |                                                                                                    |                                                                     |                                                          |
|                                                                                                                                               |                                                                                                                                                                            |                                                                                                                                                                     |                                                                                                                         |                                                                                                                                                     |                                                                                                        | <b>OPERA</b>                                                                                                  | ГOR                                                                                                                            |                                                            | Initi                                                                                 | al Report                                                                                          | $\boxtimes$                                                         | Final Report                                             |
| Name of Co                                                                                                                                    | ompany Co                                                                                                                                                                  | onocoPhillips                                                                                                                                                       | S                                                                                                                       |                                                                                                                                                     |                                                                                                        | Contact Gw                                                                                                    | en Frost                                                                                                                       |                                                            |                                                                                       |                                                                                                    |                                                                     |                                                          |
| Address 60                                                                                                                                    | 0 N. Dairy                                                                                                                                                                 | Ashford Rd                                                                                                                                                          | , Housto                                                                                                                | n, TX                                                                                                                                               |                                                                                                        | Telephone N                                                                                                   | No. 505-326-95                                                                                                                 | 49                                                         |                                                                                       |                                                                                                    |                                                                     |                                                          |
| Facility Na                                                                                                                                   | me Kraus                                                                                                                                                                   | se WN Feder                                                                                                                                                         | al No. 2                                                                                                                |                                                                                                                                                     |                                                                                                        | Facility Typ                                                                                                  | e Natural Gas                                                                                                                  | Well                                                       |                                                                                       |                                                                                                    |                                                                     |                                                          |
| Surface Ow                                                                                                                                    | ner Fede                                                                                                                                                                   | eral                                                                                                                                                                |                                                                                                                         | Mineral C                                                                                                                                           | )wner                                                                                                  | Federal (SI                                                                                                   | F-078863)                                                                                                                      |                                                            | API No                                                                                | . 30-045-0                                                                                         | 7225                                                                |                                                          |
|                                                                                                                                               |                                                                                                                                                                            |                                                                                                                                                                     |                                                                                                                         | LOCA                                                                                                                                                | TIOI                                                                                                   | N OF REI                                                                                                      | EASE                                                                                                                           |                                                            |                                                                                       |                                                                                                    |                                                                     |                                                          |
| Unit Letter                                                                                                                                   | Section                                                                                                                                                                    | Township                                                                                                                                                            | Range                                                                                                                   | Feet from the                                                                                                                                       |                                                                                                        | South Line                                                                                                    | Feet from the                                                                                                                  | East/V                                                     | West Line                                                                             | County                                                                                             |                                                                     |                                                          |
| A                                                                                                                                             | 28                                                                                                                                                                         | 28N                                                                                                                                                                 | 11W                                                                                                                     | 1000                                                                                                                                                | North                                                                                                  |                                                                                                               | 1000                                                                                                                           | East                                                       |                                                                                       | San Juan                                                                                           | n/ m                                                                | CT 3                                                     |
|                                                                                                                                               |                                                                                                                                                                            |                                                                                                                                                                     |                                                                                                                         |                                                                                                                                                     |                                                                                                        |                                                                                                               |                                                                                                                                |                                                            | OIL                                                                                   | CONS. D                                                                                            | וע עוו                                                              | 01.0                                                     |
|                                                                                                                                               |                                                                                                                                                                            |                                                                                                                                                                     | L                                                                                                                       | atitude 36.63°                                                                                                                                      | 777                                                                                                    | _ Longitud                                                                                                    | 108.00393                                                                                                                      |                                                            |                                                                                       | JUN 2                                                                                              | 6 201                                                               | 17                                                       |
|                                                                                                                                               |                                                                                                                                                                            |                                                                                                                                                                     |                                                                                                                         | NAT                                                                                                                                                 | URE                                                                                                    | OF RELI                                                                                                       |                                                                                                                                |                                                            |                                                                                       |                                                                                                    | 0                                                                   |                                                          |
| Type of Rele                                                                                                                                  |                                                                                                                                                                            |                                                                                                                                                                     |                                                                                                                         |                                                                                                                                                     |                                                                                                        |                                                                                                               | Release Unk                                                                                                                    |                                                            |                                                                                       | Recovered 0                                                                                        |                                                                     |                                                          |
| Source of Re                                                                                                                                  | elease Buri                                                                                                                                                                | led Oil Dump                                                                                                                                                        | ine betwe                                                                                                               | en separator and p                                                                                                                                  | oit tank                                                                                               | Unk                                                                                                           | our of Occurrence                                                                                                              | e                                                          | 02/08/15                                                                              | Hour of Dis<br>8:30 a.m.                                                                           | covery                                                              |                                                          |
| Was Immedi                                                                                                                                    | ate Notice                                                                                                                                                                 |                                                                                                                                                                     | v .                                                                                                                     | l v . D v . D                                                                                                                                       | . ,                                                                                                    | If YES, To                                                                                                    | Whom?                                                                                                                          |                                                            |                                                                                       |                                                                                                    |                                                                     |                                                          |
|                                                                                                                                               | 27/1                                                                                                                                                                       |                                                                                                                                                                     | Yes 🗵                                                                                                                   | No Not Re                                                                                                                                           | equired                                                                                                | N/A                                                                                                           |                                                                                                                                |                                                            |                                                                                       |                                                                                                    |                                                                     |                                                          |
| By Whom?<br>Was a Water                                                                                                                       |                                                                                                                                                                            | ah a d0                                                                                                                                                             |                                                                                                                         |                                                                                                                                                     |                                                                                                        | Date and H                                                                                                    |                                                                                                                                | h a Wata                                                   |                                                                                       |                                                                                                    |                                                                     |                                                          |
| was a water                                                                                                                                   | course Rea                                                                                                                                                                 |                                                                                                                                                                     | Yes 🛛                                                                                                                   | No                                                                                                                                                  |                                                                                                        | N/A                                                                                                           | lume Impacting t                                                                                                               | ne wate                                                    | ercourse.                                                                             |                                                                                                    |                                                                     |                                                          |
| If a Watercon                                                                                                                                 | urse was Im                                                                                                                                                                | pacted, Descr                                                                                                                                                       | be Fully.*                                                                                                              | * N/A                                                                                                                                               |                                                                                                        |                                                                                                               |                                                                                                                                |                                                            |                                                                                       |                                                                                                    |                                                                     |                                                          |
|                                                                                                                                               |                                                                                                                                                                            |                                                                                                                                                                     |                                                                                                                         | n Taken.* Stained                                                                                                                                   |                                                                                                        |                                                                                                               |                                                                                                                                |                                                            |                                                                                       |                                                                                                    |                                                                     |                                                          |
| the two equip<br>15' deep -loc<br>impacted. Or<br>this direction<br>Excavation h<br>NMOCD agr<br>delineation o<br>Describe Are<br>See C-141 U | oment. Han-<br>osely cement<br>also boring to<br>a. March 20<br>alted due to<br>rees to allow<br>f hydrocarb<br>a Affected<br>application of the control<br>of the control | d auguring/soi<br>ated sandstone<br>36.5 ft indica<br>016 excavation<br>b terrain/utilitie<br>v bottom and s<br>con impacts. E<br>and Cleanup A<br>ial, dated 3/7/2 | I sampling<br>removed<br>ted hydroc<br>increased<br>es/bedrock<br>ides of ex-<br>excavation<br>Action Tak<br>017, for d | g to 5 ft depth indi<br>March 2015. Cor<br>carbon impacts to<br>to 80' x 72' x 17<br>c. Three of four si-<br>cavation be spray-<br>backfilled March | icated in<br>offirmation<br>at least and deep.<br>dewalls<br>and dewalls<br>and deviced with and deep. | npacted soils on samples income samples income and fit, another Approx. 1,47 and bottom in Quantum Grog 2016. | beneath surface. dicated 3 of 4 side boring to the eas 4 cy additional in pacted above 10 wth and excavati on a total source a | Approx.<br>ewalls and tof the compacted<br>20ppm Toon back | . 1300 cy s<br>nd the bott<br>excavated a<br>soil hauled<br>PH from c<br>filled prove | oil (excavate<br>om of excava<br>area delineat<br>l for offsite do<br>onfirm. samp<br>iding subseq | ed: 43.5<br>ation re<br>ed no in<br>disposal<br>ple ana-<br>uent ho | 67 x 54.57 x emained mpacts in l. lyses. oriz. and vert. |
| environment.<br>hard shale lay<br>bottom of so<br>removal to da<br>action status                                                              | Laborator<br>yer. Conce<br>il impacts a<br>ate and the<br>for the site                                                                                                     | y samples from<br>ntrations of B<br>and groundwate<br>relationship to<br>is therefore re                                                                            | n all post-<br>FEX conster is also d<br>hydrocart<br>quested.                                                           | assessment soil be<br>ituents are below<br>locumented for the<br>bons remaining in                                                                  | orings sl<br>RRALs<br>e site. The sub-                                                                 | howed TPH c<br>established f<br>he evaluation<br>surface suppo                                                | oncentrations below the site in all so<br>of potential path<br>rts the conclusion                                              | ow 100 amples. ways and that no                            | ppm TPH :<br>A minimal<br>d receptors<br>o further ac                                 | at their terming separation of based on to the tion is necessition.                                | nation<br>of 40 ft<br>tal imp<br>sary. A                            | in a dry,<br>between the<br>acted soil<br>A no further   |
| regulations a<br>public health<br>should their of<br>or the environ-<br>federal, state                                                        | Il operators<br>or the envious perations had<br>not not in a<br>or local lar                                                                                               | are required to<br>ronment. The<br>nave failed to a<br>addition, NMC<br>ws and/or regu                                                                              | acceptant<br>acceptant<br>dequately<br>CD accep<br>lations.                                                             | e is true and comp<br>ad/or file certain re-<br>ce of a C-141 repo-<br>investigate and re-<br>stance of a C-141                                     | elease no<br>ort by the<br>emediate                                                                    | otifications are<br>NMOCD made contamination                                                                  | nd perform correct<br>arked as "Final R<br>on that pose a thre                                                                 | etive acti<br>eport" de<br>eat to gr                       | ons for reloes not relound water                                                      | eases which<br>ieve the oper<br>r, surface wa                                                      | may er<br>ator of<br>ter, hu                                        | ndanger<br>Fliability<br>man health                      |
| Signature:                                                                                                                                    | Auen R                                                                                                                                                                     | . Frost                                                                                                                                                             |                                                                                                                         |                                                                                                                                                     |                                                                                                        |                                                                                                               | OIL CON                                                                                                                        | SERV                                                       | ATION                                                                                 | DIVISIO                                                                                            | N/                                                                  | 1                                                        |
| Printed Name                                                                                                                                  |                                                                                                                                                                            |                                                                                                                                                                     |                                                                                                                         |                                                                                                                                                     |                                                                                                        | Approved by                                                                                                   | Environmental S                                                                                                                | pecialist                                                  | : Can                                                                                 | ny                                                                                                 | X                                                                   | / \                                                      |
| Title: Enviro                                                                                                                                 |                                                                                                                                                                            |                                                                                                                                                                     |                                                                                                                         |                                                                                                                                                     |                                                                                                        | Approval Dat                                                                                                  | 4/2/14                                                                                                                         | Т                                                          | Expiration                                                                            | Date                                                                                               | )                                                                   |                                                          |
|                                                                                                                                               |                                                                                                                                                                            | @conocophilli                                                                                                                                                       | os.com                                                                                                                  |                                                                                                                                                     |                                                                                                        | Conditions of                                                                                                 | 70-110                                                                                                                         | 1                                                          | DAPHAHOH .                                                                            |                                                                                                    |                                                                     |                                                          |
| Date: June 2                                                                                                                                  | 20, 2017                                                                                                                                                                   | Pho                                                                                                                                                                 | ne:505-32                                                                                                               | 26-9549                                                                                                                                             |                                                                                                        |                                                                                                               | _                                                                                                                              | _                                                          |                                                                                       | Attached                                                                                           |                                                                     |                                                          |