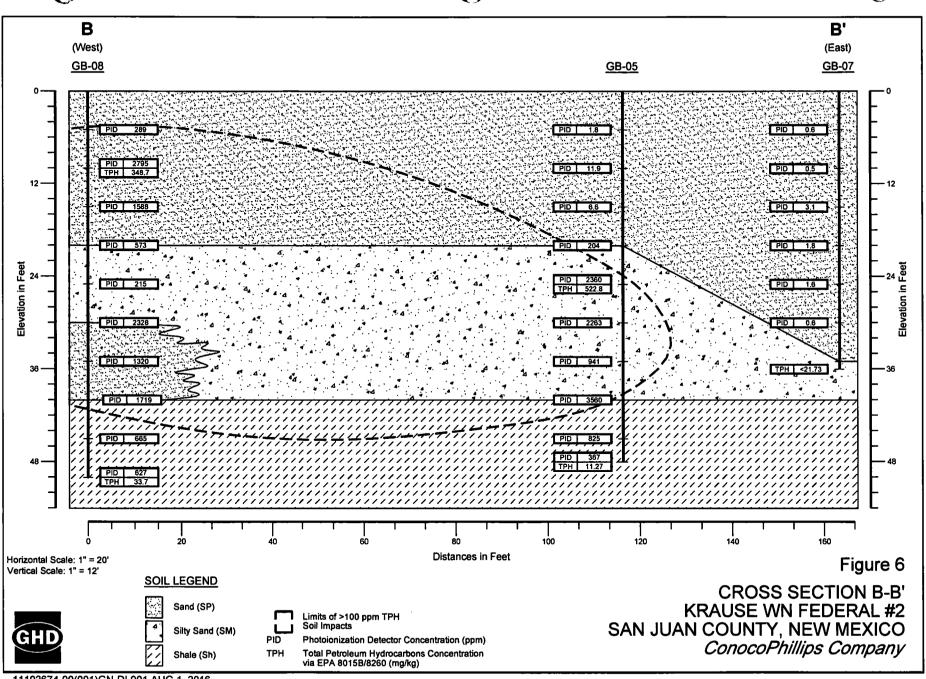

| 1220 0. 01. 11.                                                                                                                               |                                                                                                                                                                            |                                                                                                                                                                     |                                                                                                                         | Sa                                                                                                                                                  | inta Fe                                                                                                | e, NM 8/5                                                                                                     | 05                                                                                                                             |                                                            |                                                                                       |                                                                                                    |                                                                     |                                                          |
|-----------------------------------------------------------------------------------------------------------------------------------------------|----------------------------------------------------------------------------------------------------------------------------------------------------------------------------|---------------------------------------------------------------------------------------------------------------------------------------------------------------------|-------------------------------------------------------------------------------------------------------------------------|-----------------------------------------------------------------------------------------------------------------------------------------------------|--------------------------------------------------------------------------------------------------------|---------------------------------------------------------------------------------------------------------------|--------------------------------------------------------------------------------------------------------------------------------|------------------------------------------------------------|---------------------------------------------------------------------------------------|----------------------------------------------------------------------------------------------------|---------------------------------------------------------------------|----------------------------------------------------------|
|                                                                                                                                               |                                                                                                                                                                            |                                                                                                                                                                     | Rele                                                                                                                    | ease Notific                                                                                                                                        | eatior                                                                                                 | and Co                                                                                                        | rrective A                                                                                                                     | ction                                                      | 1                                                                                     |                                                                                                    |                                                                     |                                                          |
|                                                                                                                                               |                                                                                                                                                                            |                                                                                                                                                                     |                                                                                                                         |                                                                                                                                                     |                                                                                                        | <b>OPERA</b>                                                                                                  | ГOR                                                                                                                            |                                                            | Initi                                                                                 | al Report                                                                                          | $\boxtimes$                                                         | Final Report                                             |
| Name of Co                                                                                                                                    | ompany Co                                                                                                                                                                  | onocoPhillips                                                                                                                                                       | S                                                                                                                       |                                                                                                                                                     |                                                                                                        | Contact Gw                                                                                                    | en Frost                                                                                                                       |                                                            |                                                                                       |                                                                                                    |                                                                     |                                                          |
| Address 60                                                                                                                                    | 0 N. Dairy                                                                                                                                                                 | Ashford Rd                                                                                                                                                          | , Housto                                                                                                                | n, TX                                                                                                                                               |                                                                                                        | Telephone N                                                                                                   | No. 505-326-95                                                                                                                 | 49                                                         |                                                                                       |                                                                                                    |                                                                     |                                                          |
| Facility Na                                                                                                                                   | me Kraus                                                                                                                                                                   | se WN Feder                                                                                                                                                         | al No. 2                                                                                                                |                                                                                                                                                     |                                                                                                        | Facility Typ                                                                                                  | e Natural Gas                                                                                                                  | Well                                                       |                                                                                       |                                                                                                    |                                                                     |                                                          |
| Surface Ow                                                                                                                                    | ner Fede                                                                                                                                                                   | eral                                                                                                                                                                |                                                                                                                         | Mineral C                                                                                                                                           | )wner                                                                                                  | Federal (SI                                                                                                   | F-078863)                                                                                                                      |                                                            | API No                                                                                | . 30-045-0                                                                                         | 7225                                                                |                                                          |
|                                                                                                                                               |                                                                                                                                                                            |                                                                                                                                                                     |                                                                                                                         | LOCA                                                                                                                                                | TIOI                                                                                                   | N OF REI                                                                                                      | EASE                                                                                                                           |                                                            |                                                                                       |                                                                                                    |                                                                     |                                                          |
| Unit Letter                                                                                                                                   | Section                                                                                                                                                                    | Township                                                                                                                                                            | Range                                                                                                                   | Feet from the                                                                                                                                       |                                                                                                        | South Line                                                                                                    | Feet from the                                                                                                                  | East/V                                                     | West Line                                                                             | County                                                                                             |                                                                     |                                                          |
| A                                                                                                                                             | 28                                                                                                                                                                         | 28N                                                                                                                                                                 | 11W                                                                                                                     | 1000                                                                                                                                                | North                                                                                                  |                                                                                                               | 1000                                                                                                                           | East                                                       |                                                                                       | San Juan                                                                                           | n/ m                                                                | CT 3                                                     |
|                                                                                                                                               |                                                                                                                                                                            |                                                                                                                                                                     |                                                                                                                         |                                                                                                                                                     |                                                                                                        |                                                                                                               |                                                                                                                                |                                                            | OIL                                                                                   | CONS. D                                                                                            | וע עוו                                                              | 01.0                                                     |
|                                                                                                                                               |                                                                                                                                                                            |                                                                                                                                                                     | L                                                                                                                       | atitude 36.63°                                                                                                                                      | 777                                                                                                    | _ Longitud                                                                                                    | 108.00393                                                                                                                      |                                                            |                                                                                       | JUN 2                                                                                              | 6 201                                                               | 17                                                       |
|                                                                                                                                               |                                                                                                                                                                            |                                                                                                                                                                     |                                                                                                                         | NAT                                                                                                                                                 | URE                                                                                                    | OF RELI                                                                                                       |                                                                                                                                |                                                            |                                                                                       |                                                                                                    | 0                                                                   |                                                          |
| Type of Rele                                                                                                                                  |                                                                                                                                                                            |                                                                                                                                                                     |                                                                                                                         |                                                                                                                                                     |                                                                                                        |                                                                                                               | Release Unk                                                                                                                    |                                                            |                                                                                       | Recovered 0                                                                                        |                                                                     |                                                          |
| Source of Re                                                                                                                                  | elease Buri                                                                                                                                                                | led Oil Dump                                                                                                                                                        | ine betwe                                                                                                               | en separator and p                                                                                                                                  | oit tank                                                                                               | Unk                                                                                                           | our of Occurrence                                                                                                              | e                                                          | 02/08/15                                                                              | Hour of Dis<br>8:30 a.m.                                                                           | covery                                                              |                                                          |
| Was Immedi                                                                                                                                    | ate Notice                                                                                                                                                                 |                                                                                                                                                                     | v .                                                                                                                     | l v . D v . D                                                                                                                                       | . ,                                                                                                    | If YES, To                                                                                                    | Whom?                                                                                                                          |                                                            |                                                                                       |                                                                                                    |                                                                     |                                                          |
|                                                                                                                                               | 27/1                                                                                                                                                                       |                                                                                                                                                                     | Yes 🗵                                                                                                                   | No Not Re                                                                                                                                           | equired                                                                                                | N/A                                                                                                           |                                                                                                                                |                                                            |                                                                                       |                                                                                                    |                                                                     |                                                          |
| By Whom?<br>Was a Water                                                                                                                       |                                                                                                                                                                            | ah a d0                                                                                                                                                             |                                                                                                                         |                                                                                                                                                     |                                                                                                        | Date and H                                                                                                    |                                                                                                                                | h a Wata                                                   |                                                                                       |                                                                                                    |                                                                     |                                                          |
| was a water                                                                                                                                   | course Rea                                                                                                                                                                 |                                                                                                                                                                     | Yes 🛛                                                                                                                   | No                                                                                                                                                  |                                                                                                        | N/A                                                                                                           | lume Impacting t                                                                                                               | ne wate                                                    | ercourse.                                                                             |                                                                                                    |                                                                     |                                                          |
| If a Watercon                                                                                                                                 | urse was Im                                                                                                                                                                | pacted, Descr                                                                                                                                                       | be Fully.*                                                                                                              | * N/A                                                                                                                                               |                                                                                                        |                                                                                                               |                                                                                                                                |                                                            |                                                                                       |                                                                                                    |                                                                     |                                                          |
|                                                                                                                                               |                                                                                                                                                                            |                                                                                                                                                                     |                                                                                                                         | n Taken.* Stained                                                                                                                                   |                                                                                                        |                                                                                                               |                                                                                                                                |                                                            |                                                                                       |                                                                                                    |                                                                     |                                                          |
| the two equip<br>15' deep -loc<br>impacted. Or<br>this direction<br>Excavation h<br>NMOCD agr<br>delineation o<br>Describe Are<br>See C-141 U | oment. Han-<br>osely cement<br>also boring to<br>a. March 20<br>alted due to<br>rees to allow<br>f hydrocarb<br>a Affected<br>application of the control<br>of the control | d auguring/soi<br>ated sandstone<br>36.5 ft indica<br>016 excavation<br>b terrain/utilitie<br>v bottom and s<br>con impacts. E<br>and Cleanup A<br>ial, dated 3/7/2 | I sampling<br>removed<br>ted hydroc<br>increased<br>es/bedrock<br>ides of ex-<br>excavation<br>Action Tak<br>017, for d | g to 5 ft depth indi<br>March 2015. Cor<br>carbon impacts to<br>to 80' x 72' x 17<br>c. Three of four si-<br>cavation be spray-<br>backfilled March | icated in<br>offirmation<br>at least and deep.<br>dewalls<br>and dewalls<br>and deviced with and deep. | npacted soils on samples income samples income and fit, another Approx. 1,47 and bottom in Quantum Grog 2016. | beneath surface. dicated 3 of 4 side boring to the eas 4 cy additional in pacted above 10 wth and excavati on a total source a | Approx.<br>ewalls and tof the compacted<br>20ppm Toon back | . 1300 cy s<br>nd the bott<br>excavated a<br>soil hauled<br>PH from c<br>filled prove | oil (excavate<br>om of excava<br>area delineat<br>l for offsite do<br>onfirm. samp<br>iding subseq | ed: 43.5<br>ation re<br>ed no in<br>disposal<br>ple ana-<br>uent ho | 67 x 54.57 x emained mpacts in l. lyses. oriz. and vert. |
| environment.<br>hard shale lay<br>bottom of so<br>removal to da<br>action status                                                              | Laborator<br>yer. Conce<br>il impacts a<br>ate and the<br>for the site                                                                                                     | y samples from<br>ntrations of B<br>and groundwate<br>relationship to<br>is therefore re                                                                            | n all post-<br>FEX conster is also d<br>hydrocart<br>quested.                                                           | assessment soil be<br>ituents are below<br>locumented for the<br>bons remaining in                                                                  | orings sl<br>RRALs<br>e site. The sub-                                                                 | howed TPH c<br>established f<br>he evaluation<br>surface suppo                                                | oncentrations below the site in all so<br>of potential path<br>rts the conclusion                                              | ow 100 amples. ways and that no                            | ppm TPH :<br>A minimal<br>d receptors<br>o further ac                                 | at their terming separation of based on to the tion is necessition.                                | nation<br>of 40 ft<br>tal imp<br>sary. A                            | in a dry,<br>between the<br>acted soil<br>A no further   |
| regulations a<br>public health<br>should their of<br>or the environ-<br>federal, state                                                        | Il operators<br>or the envious perations had<br>not not in a<br>or local lar                                                                                               | are required to<br>ronment. The<br>nave failed to a<br>addition, NMC<br>ws and/or regu                                                                              | acceptant<br>acceptant<br>dequately<br>CD accep<br>lations.                                                             | e is true and comp<br>ad/or file certain re-<br>ce of a C-141 repo-<br>investigate and re-<br>stance of a C-141                                     | elease no<br>ort by the<br>emediate                                                                    | otifications are<br>NMOCD made contamination                                                                  | nd perform correct<br>arked as "Final R<br>on that pose a thre                                                                 | etive acti<br>eport" de<br>eat to gr                       | ons for reloes not relound water                                                      | eases which<br>ieve the oper<br>r, surface wa                                                      | may er<br>ator of<br>ter, hu                                        | ndanger<br>Fliability<br>man health                      |
| Signature:                                                                                                                                    | Auen R                                                                                                                                                                     | . Frost                                                                                                                                                             |                                                                                                                         |                                                                                                                                                     |                                                                                                        |                                                                                                               | OIL CON                                                                                                                        | SERV                                                       | ATION                                                                                 | DIVISIO                                                                                            | N/                                                                  | 1                                                        |
| Printed Name                                                                                                                                  |                                                                                                                                                                            |                                                                                                                                                                     |                                                                                                                         |                                                                                                                                                     |                                                                                                        | Approved by                                                                                                   | Environmental S                                                                                                                | pecialist                                                  | : Can                                                                                 | ny                                                                                                 | X                                                                   | / \                                                      |
| Title: Enviro                                                                                                                                 |                                                                                                                                                                            |                                                                                                                                                                     |                                                                                                                         |                                                                                                                                                     |                                                                                                        | Approval Dat                                                                                                  | 4/2/14                                                                                                                         | Т                                                          | Expiration                                                                            | Date                                                                                               | )                                                                   |                                                          |
|                                                                                                                                               |                                                                                                                                                                            | @conocophilli                                                                                                                                                       | os.com                                                                                                                  |                                                                                                                                                     |                                                                                                        | Conditions of                                                                                                 | 70-110                                                                                                                         | 1                                                          | DAPHAHOH .                                                                            |                                                                                                    |                                                                     |                                                          |
| Date: June 2                                                                                                                                  | 20, 2017                                                                                                                                                                   | Pho                                                                                                                                                                 | ne:505-32                                                                                                               | 26-9549                                                                                                                                             |                                                                                                        |                                                                                                               | _                                                                                                                              | _                                                          |                                                                                       | Attached                                                                                           |                                                                     |                                                          |