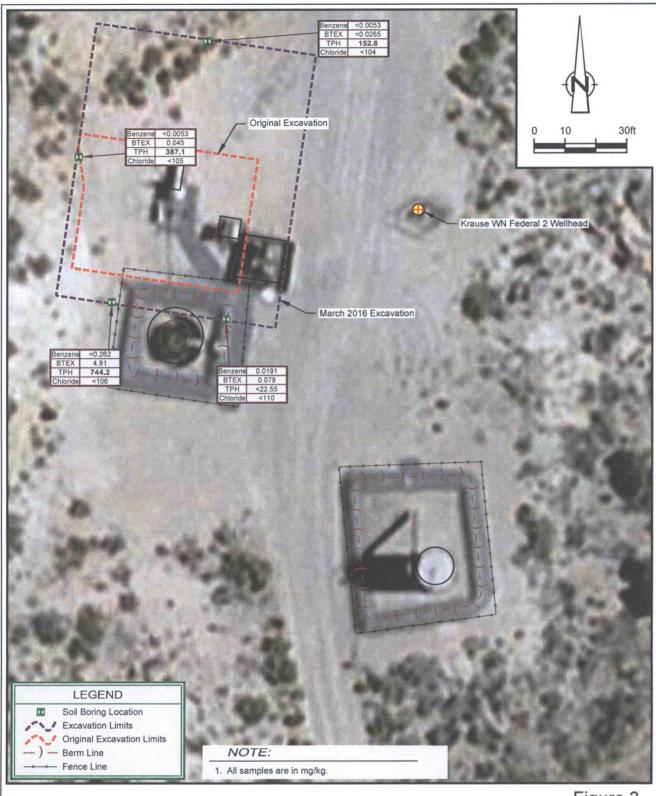

| 1220 0. 01. 11.                                                                                                                               |                                                                                                                                                                            |                                                                                                                                                                     |                                                                                                                         | Sa                                                                                                                                                  | inta Fe                                                                                                | e, NM 8/5                                                                                                     | 05                                                                                                                             |                                                            |                                                                                       |                                                                                                    |                                                                     |                                                          |
|-----------------------------------------------------------------------------------------------------------------------------------------------|----------------------------------------------------------------------------------------------------------------------------------------------------------------------------|---------------------------------------------------------------------------------------------------------------------------------------------------------------------|-------------------------------------------------------------------------------------------------------------------------|-----------------------------------------------------------------------------------------------------------------------------------------------------|--------------------------------------------------------------------------------------------------------|---------------------------------------------------------------------------------------------------------------|--------------------------------------------------------------------------------------------------------------------------------|------------------------------------------------------------|---------------------------------------------------------------------------------------|----------------------------------------------------------------------------------------------------|---------------------------------------------------------------------|----------------------------------------------------------|
|                                                                                                                                               |                                                                                                                                                                            |                                                                                                                                                                     | Rele                                                                                                                    | ease Notific                                                                                                                                        | eatior                                                                                                 | and Co                                                                                                        | rrective A                                                                                                                     | ction                                                      | 1                                                                                     |                                                                                                    |                                                                     |                                                          |
|                                                                                                                                               |                                                                                                                                                                            |                                                                                                                                                                     |                                                                                                                         |                                                                                                                                                     |                                                                                                        | <b>OPERA</b>                                                                                                  | ГOR                                                                                                                            |                                                            | Initi                                                                                 | al Report                                                                                          | $\boxtimes$                                                         | Final Report                                             |
| Name of Co                                                                                                                                    | ompany Co                                                                                                                                                                  | onocoPhillips                                                                                                                                                       | S                                                                                                                       |                                                                                                                                                     |                                                                                                        | Contact Gw                                                                                                    | en Frost                                                                                                                       |                                                            |                                                                                       |                                                                                                    |                                                                     |                                                          |
| Address 60                                                                                                                                    | 0 N. Dairy                                                                                                                                                                 | Ashford Rd                                                                                                                                                          | , Housto                                                                                                                | n, TX                                                                                                                                               |                                                                                                        | Telephone N                                                                                                   | No. 505-326-95                                                                                                                 | 49                                                         |                                                                                       |                                                                                                    |                                                                     |                                                          |
| Facility Na                                                                                                                                   | me Kraus                                                                                                                                                                   | se WN Feder                                                                                                                                                         | al No. 2                                                                                                                |                                                                                                                                                     |                                                                                                        | Facility Typ                                                                                                  | e Natural Gas                                                                                                                  | Well                                                       |                                                                                       |                                                                                                    |                                                                     |                                                          |
| Surface Ow                                                                                                                                    | ner Fede                                                                                                                                                                   | eral                                                                                                                                                                |                                                                                                                         | Mineral C                                                                                                                                           | )wner                                                                                                  | Federal (SI                                                                                                   | F-078863)                                                                                                                      |                                                            | API No                                                                                | . 30-045-0                                                                                         | 7225                                                                |                                                          |
|                                                                                                                                               |                                                                                                                                                                            |                                                                                                                                                                     |                                                                                                                         | LOCA                                                                                                                                                | TIOI                                                                                                   | N OF REI                                                                                                      | EASE                                                                                                                           |                                                            |                                                                                       |                                                                                                    |                                                                     |                                                          |
| Unit Letter                                                                                                                                   | Section                                                                                                                                                                    | Township                                                                                                                                                            | Range                                                                                                                   | Feet from the                                                                                                                                       |                                                                                                        | South Line                                                                                                    | Feet from the                                                                                                                  | East/V                                                     | West Line                                                                             | County                                                                                             |                                                                     |                                                          |
| A                                                                                                                                             | 28                                                                                                                                                                         | 28N                                                                                                                                                                 | 11W                                                                                                                     | 1000                                                                                                                                                | North                                                                                                  |                                                                                                               | 1000                                                                                                                           | East                                                       |                                                                                       | San Juan                                                                                           | n/ m                                                                | CT 3                                                     |
|                                                                                                                                               |                                                                                                                                                                            |                                                                                                                                                                     |                                                                                                                         |                                                                                                                                                     |                                                                                                        |                                                                                                               |                                                                                                                                |                                                            | OIL                                                                                   | CONS. D                                                                                            | וע עוו                                                              | 01.0                                                     |
|                                                                                                                                               |                                                                                                                                                                            |                                                                                                                                                                     | L                                                                                                                       | atitude 36.63°                                                                                                                                      | 777                                                                                                    | _ Longitud                                                                                                    | 108.00393                                                                                                                      |                                                            |                                                                                       | JUN 2                                                                                              | 6 201                                                               | 17                                                       |
|                                                                                                                                               |                                                                                                                                                                            |                                                                                                                                                                     |                                                                                                                         | NAT                                                                                                                                                 | URE                                                                                                    | OF RELI                                                                                                       |                                                                                                                                |                                                            |                                                                                       |                                                                                                    | 0                                                                   |                                                          |
| Type of Rele                                                                                                                                  |                                                                                                                                                                            |                                                                                                                                                                     |                                                                                                                         |                                                                                                                                                     |                                                                                                        |                                                                                                               | Release Unk                                                                                                                    |                                                            |                                                                                       | Recovered 0                                                                                        |                                                                     |                                                          |
| Source of Re                                                                                                                                  | elease Buri                                                                                                                                                                | led Oil Dump                                                                                                                                                        | ine betwe                                                                                                               | en separator and p                                                                                                                                  | oit tank                                                                                               | Unk                                                                                                           | our of Occurrence                                                                                                              | e                                                          | 02/08/15                                                                              | Hour of Dis<br>8:30 a.m.                                                                           | covery                                                              |                                                          |
| Was Immedi                                                                                                                                    | ate Notice                                                                                                                                                                 |                                                                                                                                                                     | v .                                                                                                                     | l v . D v . D                                                                                                                                       | . ,                                                                                                    | If YES, To                                                                                                    | Whom?                                                                                                                          |                                                            |                                                                                       |                                                                                                    |                                                                     |                                                          |
|                                                                                                                                               | 27/1                                                                                                                                                                       |                                                                                                                                                                     | Yes 🗵                                                                                                                   | No Not Re                                                                                                                                           | equired                                                                                                | N/A                                                                                                           |                                                                                                                                |                                                            |                                                                                       |                                                                                                    |                                                                     |                                                          |
| By Whom?<br>Was a Water                                                                                                                       |                                                                                                                                                                            | ah a d0                                                                                                                                                             |                                                                                                                         |                                                                                                                                                     |                                                                                                        | Date and H                                                                                                    |                                                                                                                                | h a Wata                                                   |                                                                                       |                                                                                                    |                                                                     |                                                          |
| was a water                                                                                                                                   | course Rea                                                                                                                                                                 |                                                                                                                                                                     | Yes 🛛                                                                                                                   | No                                                                                                                                                  |                                                                                                        | N/A                                                                                                           | lume Impacting t                                                                                                               | ne wate                                                    | ercourse.                                                                             |                                                                                                    |                                                                     |                                                          |
| If a Watercon                                                                                                                                 | urse was Im                                                                                                                                                                | pacted, Descr                                                                                                                                                       | be Fully.*                                                                                                              | * N/A                                                                                                                                               |                                                                                                        |                                                                                                               |                                                                                                                                |                                                            |                                                                                       |                                                                                                    |                                                                     |                                                          |
|                                                                                                                                               |                                                                                                                                                                            |                                                                                                                                                                     |                                                                                                                         | n Taken.* Stained                                                                                                                                   |                                                                                                        |                                                                                                               |                                                                                                                                |                                                            |                                                                                       |                                                                                                    |                                                                     |                                                          |
| the two equip<br>15' deep -loc<br>impacted. Or<br>this direction<br>Excavation h<br>NMOCD agr<br>delineation o<br>Describe Are<br>See C-141 U | oment. Han-<br>osely cement<br>also boring to<br>a. March 20<br>alted due to<br>rees to allow<br>f hydrocarb<br>a Affected<br>application of the control<br>of the control | d auguring/soi<br>ated sandstone<br>36.5 ft indica<br>016 excavation<br>b terrain/utilitie<br>v bottom and s<br>con impacts. E<br>and Cleanup A<br>ial, dated 3/7/2 | I sampling<br>removed<br>ted hydroc<br>increased<br>es/bedrock<br>ides of ex-<br>excavation<br>Action Tak<br>017, for d | g to 5 ft depth indi<br>March 2015. Cor<br>carbon impacts to<br>to 80' x 72' x 17<br>c. Three of four si-<br>cavation be spray-<br>backfilled March | icated in<br>offirmation<br>at least and deep.<br>dewalls<br>and dewalls<br>and deviced with and deep. | npacted soils on samples income samples income and fit, another Approx. 1,47 and bottom in Quantum Grog 2016. | beneath surface. dicated 3 of 4 side boring to the eas 4 cy additional in pacted above 10 wth and excavati on a total source a | Approx.<br>ewalls and tof the compacted<br>20ppm Toon back | . 1300 cy s<br>nd the bott<br>excavated a<br>soil hauled<br>PH from c<br>filled prove | oil (excavate<br>om of excava<br>area delineat<br>l for offsite do<br>onfirm. samp<br>iding subseq | ed: 43.5<br>ation re<br>ed no in<br>disposal<br>ple ana-<br>uent ho | 67 x 54.57 x emained mpacts in l. lyses. oriz. and vert. |
| environment.<br>hard shale lay<br>bottom of so<br>removal to da<br>action status                                                              | Laborator<br>yer. Conce<br>il impacts a<br>ate and the<br>for the site                                                                                                     | y samples from<br>ntrations of B<br>and groundwate<br>relationship to<br>is therefore re                                                                            | n all post-<br>FEX conster is also d<br>hydrocart<br>quested.                                                           | assessment soil be<br>ituents are below<br>locumented for the<br>bons remaining in                                                                  | orings sl<br>RRALs<br>e site. The sub-                                                                 | howed TPH c<br>established f<br>he evaluation<br>surface suppo                                                | oncentrations below the site in all so<br>of potential path<br>rts the conclusion                                              | ow 100 amples. ways and that no                            | ppm TPH :<br>A minimal<br>d receptors<br>o further ac                                 | at their terming separation of based on to the tion is necessition.                                | nation<br>of 40 ft<br>tal imp<br>sary. A                            | in a dry,<br>between the<br>acted soil<br>A no further   |
| regulations a<br>public health<br>should their of<br>or the environ-<br>federal, state                                                        | Il operators<br>or the envious perations had<br>not not in a<br>or local lar                                                                                               | are required to<br>ronment. The<br>nave failed to a<br>addition, NMC<br>ws and/or regu                                                                              | acceptant<br>acceptant<br>dequately<br>CD accep<br>lations.                                                             | e is true and comp<br>ad/or file certain re-<br>ce of a C-141 repo-<br>investigate and re-<br>stance of a C-141                                     | elease no<br>ort by the<br>emediate                                                                    | otifications are<br>NMOCD made contamination                                                                  | nd perform correct<br>arked as "Final R<br>on that pose a thre                                                                 | etive acti<br>eport" de<br>eat to gr                       | ons for reloes not relound water                                                      | eases which<br>ieve the oper<br>r, surface wa                                                      | may er<br>ator of<br>ter, hu                                        | ndanger<br>Fliability<br>man health                      |
| Signature:                                                                                                                                    | Auen R                                                                                                                                                                     | . Frost                                                                                                                                                             |                                                                                                                         |                                                                                                                                                     |                                                                                                        |                                                                                                               | OIL CON                                                                                                                        | SERV                                                       | ATION                                                                                 | DIVISIO                                                                                            | N/                                                                  | 1                                                        |
| Printed Name                                                                                                                                  |                                                                                                                                                                            |                                                                                                                                                                     |                                                                                                                         |                                                                                                                                                     |                                                                                                        | Approved by                                                                                                   | Environmental S                                                                                                                | pecialist                                                  | : Can                                                                                 | ny                                                                                                 | X                                                                   | / \                                                      |
| Title: Enviro                                                                                                                                 |                                                                                                                                                                            |                                                                                                                                                                     |                                                                                                                         |                                                                                                                                                     |                                                                                                        | Approval Dat                                                                                                  | 4/2/14                                                                                                                         | Т                                                          | Expiration                                                                            | Date                                                                                               | )                                                                   |                                                          |
|                                                                                                                                               |                                                                                                                                                                            | @conocophilli                                                                                                                                                       | os.com                                                                                                                  |                                                                                                                                                     |                                                                                                        | Conditions of                                                                                                 | 70-110                                                                                                                         | 1                                                          | DAPHAHOH .                                                                            |                                                                                                    |                                                                     |                                                          |
| Date: June 2                                                                                                                                  | 20, 2017                                                                                                                                                                   | Pho                                                                                                                                                                 | ne:505-32                                                                                                               | 26-9549                                                                                                                                             |                                                                                                        |                                                                                                               | _                                                                                                                              | _                                                          |                                                                                       | Attached                                                                                           |                                                                     |                                                          |