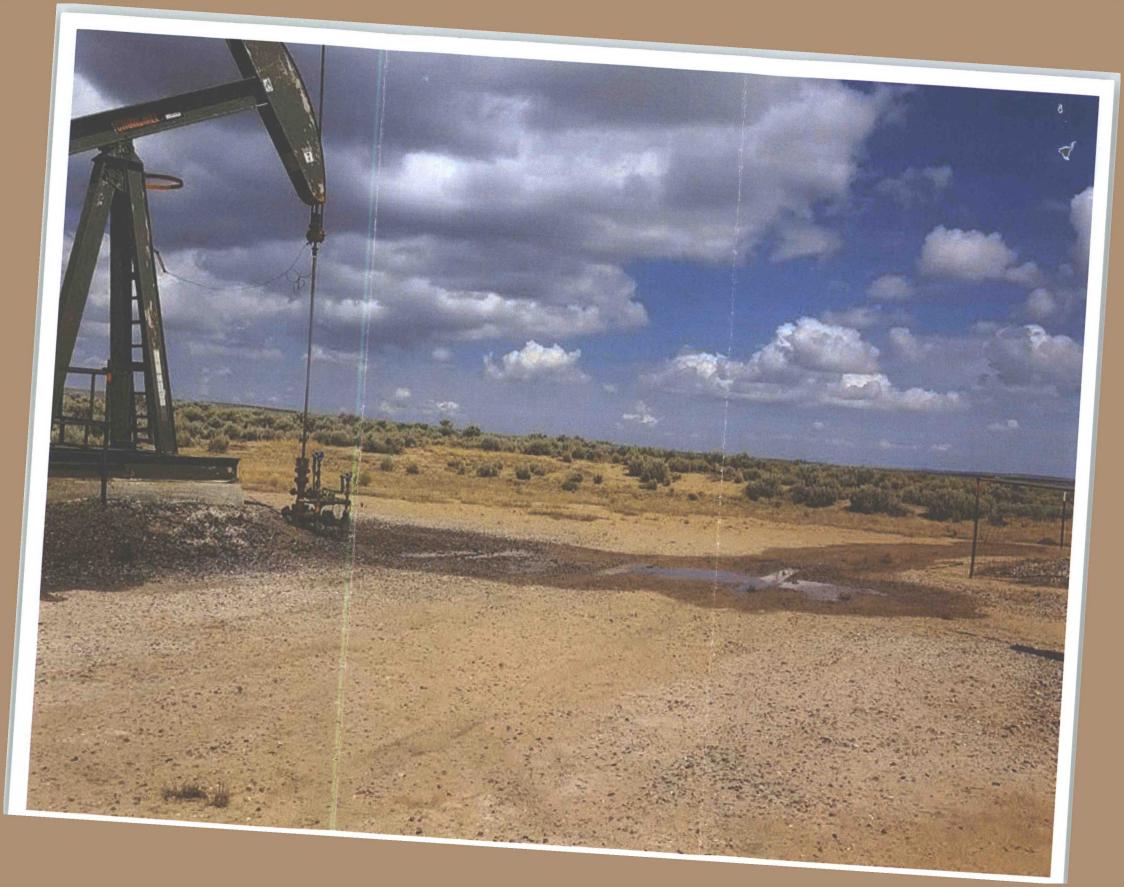

## NATURE OF RELEASE

| MATURE                                                                       | OF RELEASE                                                                       |
|------------------------------------------------------------------------------|----------------------------------------------------------------------------------|
| Type of Release LEAK                                                         | Volume of Release 4 TO 5 BBLS Volume Recovered -0-                               |
| Source of Release STUFFING BOX ON WELLHEAD                                   | Date and Hour of Occurrence 7/24/17 Date and Hour of Discovery 7/24/17, 10:30AM  |
| Was Immediate Notice Given?                                                  | If YES, To Whom?                                                                 |
| X Yes No Not Required                                                        | MONICA KUEHLING                                                                  |
| By Whom? RYAN OLIVA                                                          | Date and Hour 7/24/17 at 10:30AM                                                 |
| Was a Watercourse Reached?                                                   | If YES, Volume Impacting the Watercourse.                                        |
| Yes X No                                                                     |                                                                                  |
|                                                                              | SIV DIST 3                                                                       |
| If a Watercourse was Impacted, Describe Fully.*                              | OIL CONS. DIV DIST. 3                                                            |
|                                                                              | UIE CONT                                                                         |
|                                                                              | AUG 1 0 2017                                                                     |
|                                                                              | AUG =                                                                            |
| Describe Cause of Problem and Remedial Action Taken.*                        |                                                                                  |
| Lash Gauss at 65 as have an availth as d                                     |                                                                                  |
| Leak from stuffing box on wellhead.                                          |                                                                                  |
|                                                                              |                                                                                  |
| Describe Area Affected and Cleanup Action Taken.*                            |                                                                                  |
| Describe Area Affected and Cleanup Action Taken.                             |                                                                                  |
| Water was found approximately 25 ft. down side ditch of road. Estimated leak | age was 4 to 5 bbls. the leak was repaired immediately.                          |
|                                                                              |                                                                                  |
|                                                                              |                                                                                  |
| I hereby certify that the information given above is true and complete to t  | he best of my knowledge and understand that pursuant to NMOCD rules and          |
|                                                                              | otifications and perform corrective actions for releases which may endanger      |
|                                                                              | e NMOCD marked as "Final Report" does not relieve the operator of liability      |
|                                                                              | te contamination that pose a threat to ground water, surface water, human health |
|                                                                              | loes not relieve the operator of responsibility for compliance with any other    |
| federal, state, or local laws and/or regulations.                            |                                                                                  |
|                                                                              | OIL CONSERVATION DIVISION                                                        |
| Signatures 1/14 Delta Laure                                                  |                                                                                  |
| Signature: Ven Virtellew S                                                   |                                                                                  |
| Printed Name: VERN ANDREWS                                                   | Approved by Environmental Specialis:                                             |
| Timed Name.                                                                  | An cens                                                                          |
| Title: PRODUCTION SUPERINTENDENT                                             | Approval Date: ()) () () () Expiration Date:                                     |
|                                                                              |                                                                                  |
| E-mail Address: vern@walsheng.net                                            | Conditions of Approval:                                                          |
|                                                                              | Attached                                                                         |
| Date: 8 - 7 - 17 Phone: 505-327-4892                                         | 2015 1902 1 Path                                                                 |
| Attach Additional Sheets If Necessary                                        | Juck MRU Chlunides                                                               |
| - Fre                                                                        | adde tineo cinonoes                                                              |
| llolod                                                                       | se Pathway will be sampled every<br>s'. Contact OCO 24-LIS hours                 |
|                                                                              | 1 1 1 1 1 1 1 1 1 1 1 1 1 1 1 1 1 1 1                                            |
| F.                                                                           | i Contact OCD at LIShaway                                                        |
|                                                                              |                                                                                  |
| Dri                                                                          | or to sampling NVF1722937809                                                     |
| 61.                                                                          | NATIONAL NATION                                                                  |