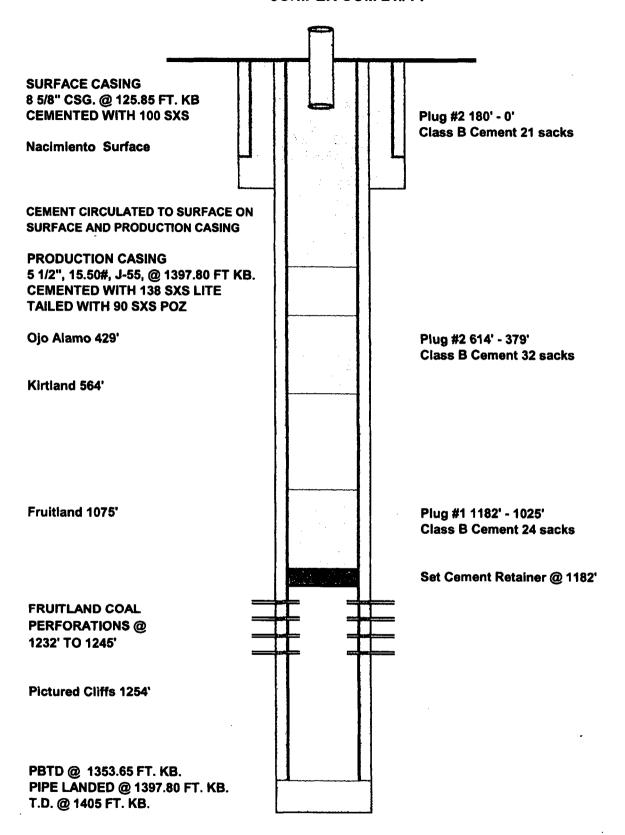

- 1. Review and Comply with Regulatory Requirements.
- 2. MIRU Well Service Rig and Equipment.
- 3. POOH with Rods & Pump.
- 4. Nipple up BOP equipment. Function test BOP.
- 5. POOH and Tally Tubing.
- 6. RIH with Cement Retainer on tubing and set at ± 1182 FT KB. Pressure Test Tubing. Roll hole with water and pressure test casing. If casing does not pressure test, spot plug and tag subsequent plugs per regulations. Place 24 sacks cement on top of retainer. Isolate Pictured Cliffs formation and cover the Fruitland top per regulations.
- 7. Plug #2 Cement Kirtland and Ojo Alamo 614'-379'. Place 33 sacks inside 5 ½" casing. Cover Kirtland and Ojo Alamo top per regulations.
- 8. Plug #3 Pressure test Braden head annulus to 300 psig, note volume to load. If Braden Head Pressure tests, Fill the inside of the 5 ½" casing from 180' to Surface. If Braden Head does not pressure test, perforate and circulate cement to surface. Place 21 sacks 180'- surface.
- 9. Cut off well head and top off casing and annulus as necessary with cement.
- 10. Install dry hole marker, remove production equipment and reclaim location.

#### **CONDITIONS OF APPROVAL**

- 1. Plugging operations authorized are subject to the attached "General Requirements for Permanent Abandonment of Wells on Federal and Indian Lease."
- 2. Farmington Office is to be notified at least 24 hours before the plugging operations commence (505) 564-7750.
  - a) Set Plug #1 (1182'-981') ft. To cover the top of Fruitland top. BLM picks top of Fruitland at 1031 ft.

You are also required to place cement excesses per 4.2 and 4.4 of the attached General Requirements.

Office Hours: 7:45 a.m. to 4:30 p.m.