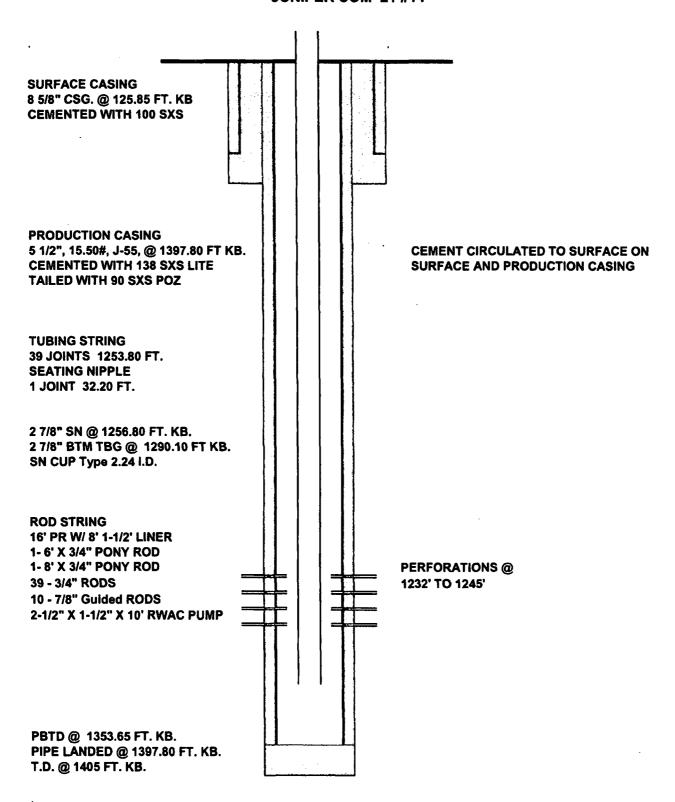

# Final P&A Procedure Basin Fruitland Coal Formation

Thursday, May 04, 2017

Well:

Juniper Com 21 #14

Location:

1100' FSL & 1165' FWL (SWSW)

Sec 21, T24N, R10W, NMPM

San Juan County, New Mexico

Field:

**Basin Fruitland Coal** 

Elevation:

6731' RKB

6726' GL

Lease:

NMNM - 104606

Fruitland Coal: 1232-1245, Producing.

PBTD at 1354 FT GL

**Procedure:** All cement volumes use 100% excess outside pipe and 50' excess inside. The stabilizing wellbore fluid will be 8.3 ppg, sufficient to balance all exposed formation pressures. All cement will be Class B, mixed at 15.6 ppg with a 1.18 cf/sx yield. (Note: This procedure will be adjusted on site based upon actual conditions)

- 1. Review and Comply with Regulatory Requirements.
- 2. MIRU Well Service Rig and Equipment.
- 3. POOH with Rods & Pump.
- 4. Nipple up BOP equipment. Function test BOP.
- 5. POOH and Tally Tubing.
- 6. RIH with Cement Retainer on tubing and set at ± 1182 FT KB. Pressure Test Tubing. Roll hole with water and pressure test casing. If casing does not pressure test, spot plug and tag subsequent plugs per regulations. Place 24 sacks cement on top of retainer. Isolate Pictured Cliffs formation and cover the Fruitland top per regulations.
- 7. Plug #2 Cement Kirtland and Ojo Alamo 614'-379'. Place 33 sacks inside 5 ½" casing. Cover Kirtland and Ojo Alamo top per regulations.
- 8. Plug #3 Pressure test Braden head annulus to 300 psig, note volume to load. If Braden Head Pressure tests, Fill the inside of the 5 ½" casing from 180' to Surface. If Braden Head does not pressure test, perforate and circulate cement to surface. Place 21 sacks 180'- surface.
- 9. Cut off well head and top off casing and annulus as necessary with cement.
- 10. Install dry hole marker, remove production equipment and reclaim location.