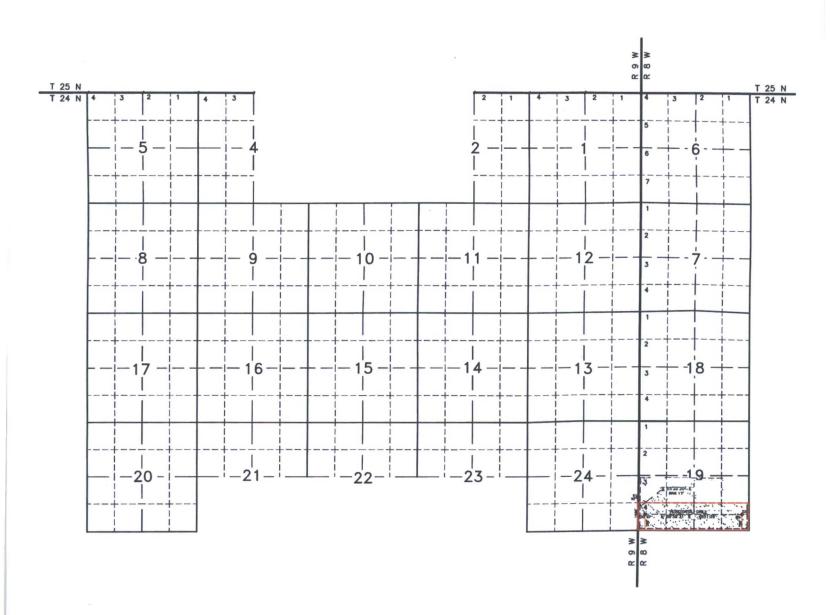

Submit one copy to appropriate **District** Office

□ AMENDED REPORT

PENETRATED SPACING UNIT: S/2S/2 Sec 19 (160.31 acres) TOTAL 13128.47 ACRES: ALL OF SEC. 6, 7, 18, & 19, IN T24N R8W. ALL OF SECTIONS 1, 5, 8 - 17, 20, & 21, E/2 SECTION 2, W/2 SECTION 4, N/2 SECTIONS 21 - 23, IN T24N R9W, - UNDIVIDED UNIT