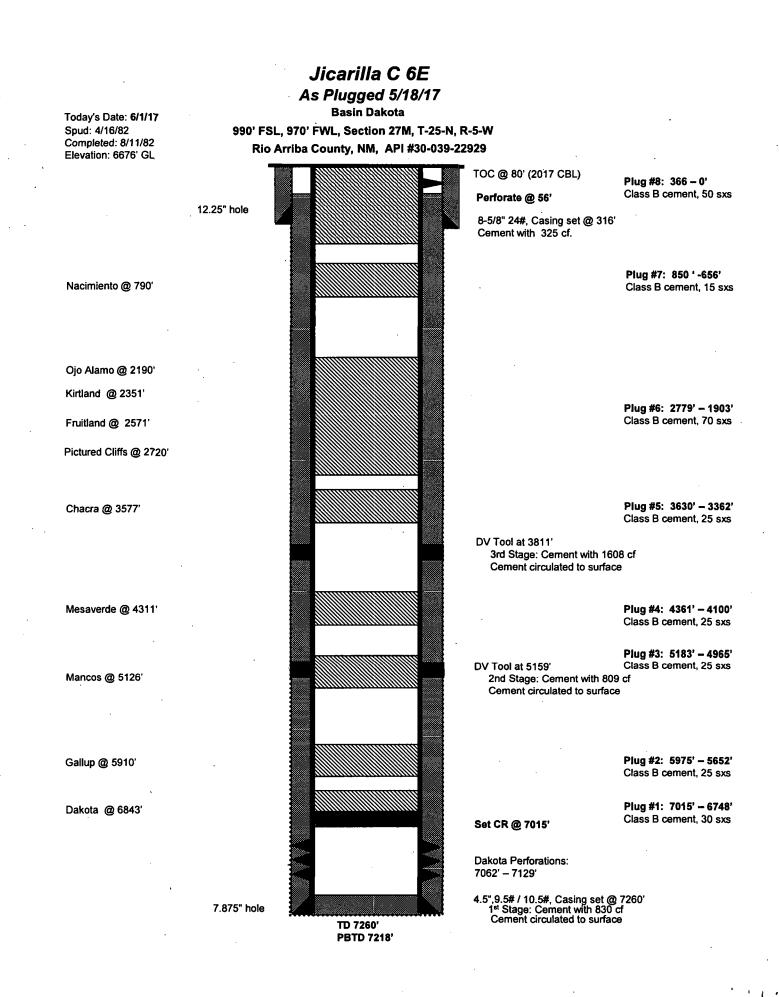

## 5/16/2017

Psi on well, 2 3/8in tbg-0 psi, 4 1/2in csg-0 psi, BH-0 psi, open well

TIH w 10 stds, 4 jts, tag Plug 3 @4965ft- tag good. LD 13 jts, PU 10ft sub to EOT @4361ft, Try to PT csg; rate of 1 BPM @1000#, no test. Rod Velarde of BLM onsite.

Plug 4, Mesaverde top; mix, pump 25 sxs, (29.5 cu/ft) 15.7#, Class B cement 4361ft to 4038ft TOC, w 2% calc.

LD 10ft sub, 11 jts, TOOH w 10 stds. WOC.

TIH w 10 stds & 3 jts, tag Plug 4 @4100ft. LD 16 jts. PU 10ft, 6ft sub to EOT @3630ft, RU pump to tbg; load, est circ. w 3 BBLs, Try to PT csg; rate 1 BPM @1000# no test.

Plug 5, Chacra top; mix, pump 25 sxs, (29.5 cu/ft) 15.7#, Class B cement 3630ft to 3307ft TOC.

LD 10ft, 6ft subs, TOOH w 10 stds. SWIFN.

5/17/2017

Psi on well, 2 3/8in tbg-0 psi, 4 1/2in csg-0 psi, BH-0 psi, open well.

TIH w 10 stds & 3 jts. Tag Plug 5 @3362ft; tag good, LD 19 jts to EOT @2779ft, try to PT csg, got a rate of 1 BPM @1000#, no test. Plug 6, Pictured Cliffs, Fruitland, Kirtland, Ojo Alamo Top; mix, pump 70 sxs, (82.6 cu/ft) 15.5#, Class B cement 2779ft to 1874ft TOC, w 2% calc. LD 29 jts, TOOH w 10 stds. WOC. Rod Velarde of BLM onsite.

TIH w 10 stds & 1 jt. Tag Plug 6 @1903ft, tag good, LD 35 jts to EOT @850ft. Try to PT csg got a rate of 1 BPM @1000#, no test. Plug 7, Nacimento Top; mix, pump 15 sxs, (17.7 cu/ft) 15.7#, Class B cement from 850ft to 656ft TOC. TOOH, LD plugging sub. 5/18/2017

Psi on well, no tbg., 4 1/2in csg.-0 psi, BH-0 psi open Well. RU WL. RIH w 3 1/8in HSC to 56ft; perf 4 holes. RU pump to csg, est circ out BH w 2 BBLs, pumped 5 BBLs total. RD WL. TIH w 6 stds to 366ft. Rod Velarde of BLM onsite.

Plug 8, Surface; mix, pump 50 sxs, (59.00 cu/ft) 15.7#, Class B cement 366ft to 0ft, w 29 sxs in 4 1/2in csg., 21 sxs annulus till good cement returns out BH. TOOH, LD tbg. RD tbg equip. ND BOP. NU WH. RDMO.