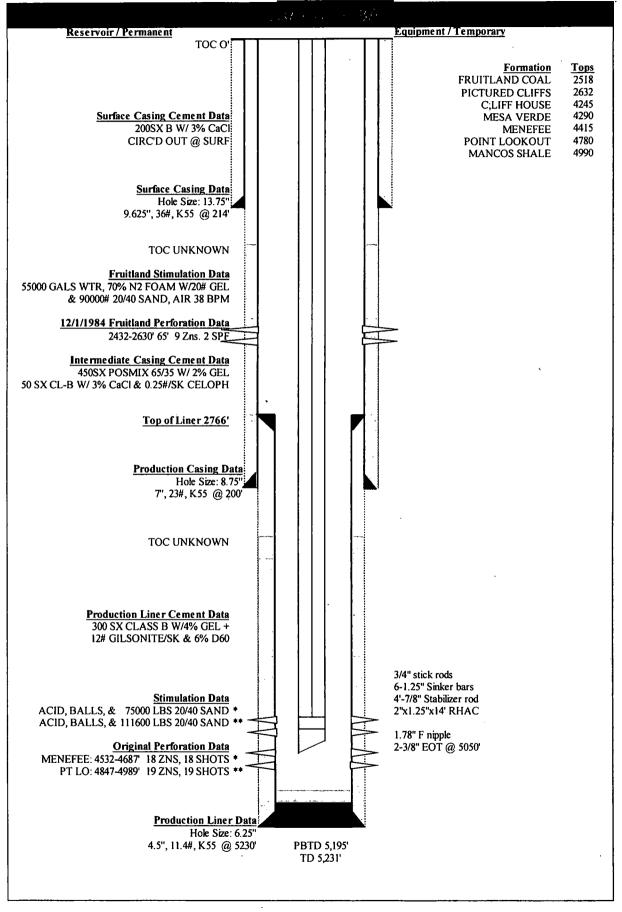

#### FLORANCE R 008A-FT/MV

API # 30-045-21789-00

Location: Unit I - Sec 14 - T30N - R09W

San Juan County, New Mexico

#### Reason/Background for Job

The proposed work is to pull the current completion, remove the existing packer, cleanout the wellbore, run tubing, pump and rods, and return the well to production as a Fruitland Coal/Mesa Verde downhole commingled well.

## Basic job procedure

- 1. Pull Fruitland Coal tubing string
- 2. Pull Mesa Verde tubing string
- 3. Remove permanent packer
- 4. Cleanout the wellobre
- 5. Run tubing to 5050'
- 6. Run pump and rods
- 7. Return well to production as a Fruitland Coal/Mesa Verde commingled well

**Current WBD** 

**Proposed WBD** 

August 15, 2017

BP America Production Co.
Lower 48 Onshore

Craig T. Ferguson craig.ferguson@bp.com 281-892-5743 (direct)

E3, 12.173B 737 N. Eldridge Parkway Houston, Texas 77079