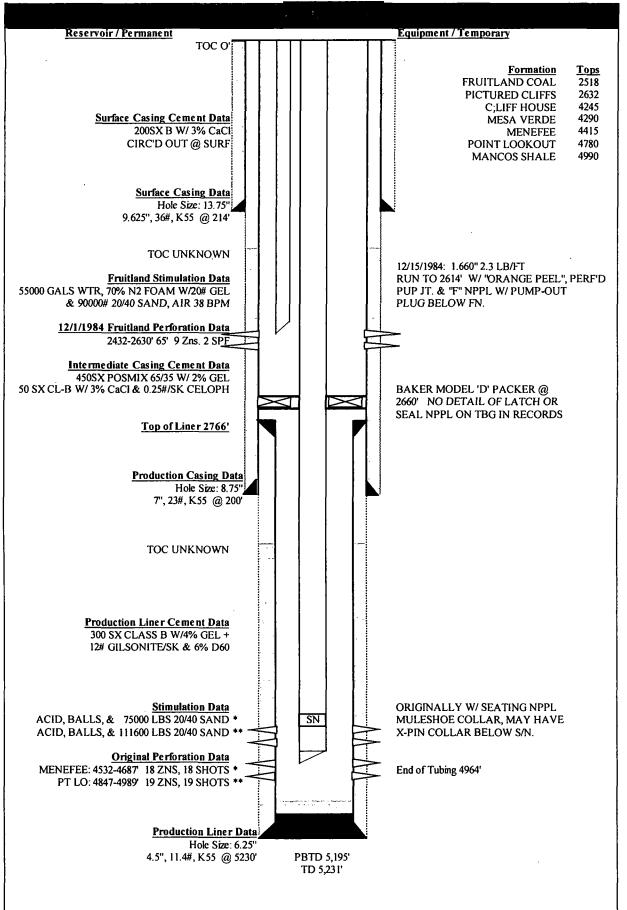

#### FLORANCE R 008A-FT/MV

API # 30-045-21789-00

Location: Unit I - Sec 14 - T30N - R09W

San Juan County, New Mexico

#### Reason/Background for Job

The proposed work is to pull the current completion, remove the existing packer, cleanout the wellbore, run tubing, pump and rods, and return the well to production as a Fruitland Coal/Mesa Verde downhole commingled well.

## Basic job procedure

- 1. Pull Fruitland Coal tubing string
- 2. Pull Mesa Verde tubing string
- 3. Remove permanent packer
- 4. Cleanout the wellobre
- 5. Run tubing to 5050'
- 6. Run pump and rods
- 7. Return well to production as a Fruitland Coal/Mesa Verde commingled well

**Current WBD** 

**Proposed WBD** 

August 15, 2017

BP America Production Co.
Lower 48 Onshore

Craig T. Ferguson craig.ferguson@bp.com 281-892-5743 (direct)

E3, 12.173B 737 N. Eldridge Parkway Houston, Texas 77079