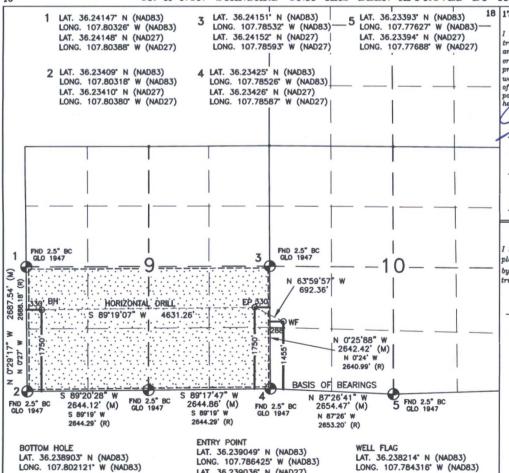

#### WELL LOCATION AND ACREAGE DEDICATION PLAT

| 98080          | Pool Name NAGEEZI UNIT HZ (OIL) |                                                                           |  |  |
|----------------|---------------------------------|---------------------------------------------------------------------------|--|--|
|                |                                 | 6 Well Number                                                             |  |  |
|                |                                 | 503H  * Elevation                                                         |  |  |
| ENCANA OIL & C | GAS (USA) INC.                  | 6754.0'                                                                   |  |  |
|                | °Pro<br>NAGEE                   | *Property Name  NAGEEZI UNIT  *Operator Name  ENCANA OIL & GAS (USA) INC. |  |  |

North/South line

Feet from the

Feet from the

| L                                                   | 10      | 23N      | 9W          |         | 1455               | SOUTH            | 288'          | WEST            | SAN JUAN |
|-----------------------------------------------------|---------|----------|-------------|---------|--------------------|------------------|---------------|-----------------|----------|
| <sup>11</sup> Bottom Hole Location If Different Fro |         |          |             |         |                    |                  | om Surface    |                 |          |
| UL or lot no.                                       | Section | Township | Range       | Lot Idn | Feet from the      | North/South line | Feet from the | East/West line  | County   |
| L                                                   | 9       | 23N      | 9W          |         | 1750'              | SOUTH            | 330'          | WEST            | SAN JUAN |
| 12 Dedicated Acres 13 Joint                         |         |          | 13 Joint or | Infill  | 14 Consolidation C | ode              | 15 Order No.  |                 |          |
| PENETRATED SPACING UNIT: S2                         |         |          |             |         |                    |                  | D 4205        | CA /40 44E 40   | CDEC     |
| SEC 9 (320 A0                                       | CRES)   |          |             |         |                    |                  | R-1385        | 6A (10,415.12 / | ACKES    |

#### NO ALLOWABLE WILL BE ASSIGNED TO THIS COMPLETION UNTIL ALL INTERESTS HAVE BEEN CONSOLIDATED OR A NON-STANDARD UNIT HAS BEEN APPROVED BY THE DIVISION 16

LAT. 36.238903° N (NAD83) LONG. 107.802121° W (NAD83) LAT. 36.238891° N (NAD27) LONG. 107.802506° W (NAD27) LAT. 36.239036° N (NAD27) LONG. 107.785810° W (NAD27)

LONG. 107.784316° W (NAD83) LAT. 36.238214° N (NAD27) LONG. 107.783701° W (NAD27)