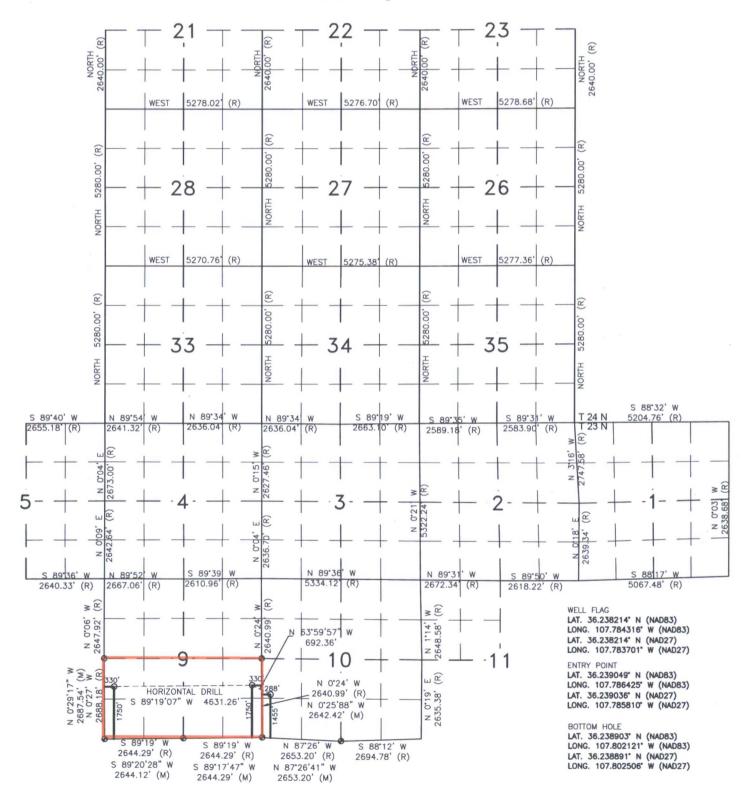

#### WELL LOCATION AND ACREAGE DEDICATION PLAT

| 98080          | Pool Name NAGEEZI UNIT HZ (OIL) |                                                                           |  |  |
|----------------|---------------------------------|---------------------------------------------------------------------------|--|--|
|                |                                 | 6 Well Number                                                             |  |  |
|                |                                 | 503H  * Elevation                                                         |  |  |
| ENCANA OIL & C | GAS (USA) INC.                  | 6754.0'                                                                   |  |  |
|                | °Pro<br>NAGEE                   | *Property Name  NAGEEZI UNIT  *Operator Name  ENCANA OIL & GAS (USA) INC. |  |  |

North/South line

Feet from the

Feet from the

| L                                                   | 10      | 23N      | 9W          |         | 1455               | SOUTH            | 288'          | WEST            | SAN JUAN |
|-----------------------------------------------------|---------|----------|-------------|---------|--------------------|------------------|---------------|-----------------|----------|
| <sup>11</sup> Bottom Hole Location If Different Fro |         |          |             |         |                    |                  | om Surface    |                 |          |
| UL or lot no.                                       | Section | Township | Range       | Lot Idn | Feet from the      | North/South line | Feet from the | East/West line  | County   |
| L                                                   | 9       | 23N      | 9W          |         | 1750'              | SOUTH            | 330'          | WEST            | SAN JUAN |
| 12 Dedicated Acres 13 Joint                         |         |          | 13 Joint or | Infill  | 14 Consolidation C | ode              | 15 Order No.  |                 |          |
| PENETRATED SPACING UNIT: S2                         |         |          |             |         |                    |                  | D 4205        | CA /40 44E 40   | CDEC     |
| SEC 9 (320 A0                                       | CRES)   |          |             |         |                    |                  | R-1385        | 6A (10,415.12 / | ACKES    |

#### NO ALLOWABLE WILL BE ASSIGNED TO THIS COMPLETION UNTIL ALL INTERESTS HAVE BEEN CONSOLIDATED OR A NON-STANDARD UNIT HAS BEEN APPROVED BY THE DIVISION 16

LAT. 36.238903° N (NAD83) LONG. 107.802121° W (NAD83) LAT. 36.238891° N (NAD27) LONG. 107.802506° W (NAD27) LAT. 36.239036° N (NAD27) LONG. 107.785810° W (NAD27)

LONG. 107.784316° W (NAD83) LAT. 36.238214° N (NAD27) LONG. 107.783701° W (NAD27)