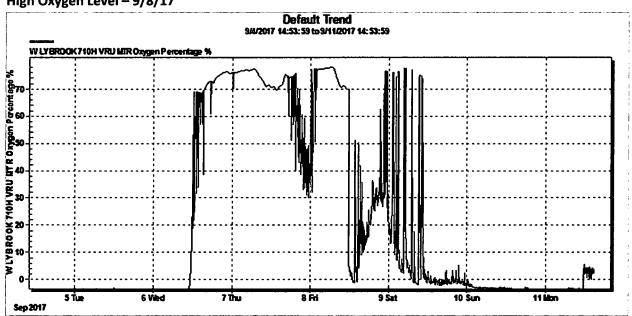

## **APPLICATION FOR EXCEPTION TO NO-FLARE RULE 19.15.18.12**

(See Rule 19.15.18.12 NMAC and Rule 19.15.7.37 NMAC)

|                                                                                                                                                                                                                              | A.                                                                                                          | Applicant                                                                                                                                                                                                                                                                                                                                                                                           | WPX Ener | gy Production, LI    |                | 2                             |
|------------------------------------------------------------------------------------------------------------------------------------------------------------------------------------------------------------------------------|-------------------------------------------------------------------------------------------------------------|-----------------------------------------------------------------------------------------------------------------------------------------------------------------------------------------------------------------------------------------------------------------------------------------------------------------------------------------------------------------------------------------------------|----------|----------------------|----------------|-------------------------------|
|                                                                                                                                                                                                                              |                                                                                                             | whose address is P.O. Box 640, Aztec NM 87410                                                                                                                                                                                                                                                                                                                                                       |          |                      |                |                               |
|                                                                                                                                                                                                                              |                                                                                                             | hereby requests an exception to Rule 19.15.18.12 for <u>2</u> days or until <u>9/11</u> Yr <u>2017</u> , for the following described tank battery (or LACT):<br>Name of Lease <u>W Lybrook Unit 712H</u> Name of Pool <u>Lybrook Mancos W</u><br>Location of Battery: Unit Letter <u>F</u> Section <u>13</u> Township <u>23N</u> Range <u>9W</u><br>Number of wells producing into battery <u>6</u> |          |                      |                |                               |
|                                                                                                                                                                                                                              |                                                                                                             |                                                                                                                                                                                                                                                                                                                                                                                                     |          |                      |                |                               |
|                                                                                                                                                                                                                              |                                                                                                             |                                                                                                                                                                                                                                                                                                                                                                                                     |          |                      |                |                               |
|                                                                                                                                                                                                                              |                                                                                                             |                                                                                                                                                                                                                                                                                                                                                                                                     |          |                      |                |                               |
|                                                                                                                                                                                                                              | B. Based upon oil production of $\underline{350}$ barrels per day, the estimated * volume of gas to be flat |                                                                                                                                                                                                                                                                                                                                                                                                     |          |                      |                | volume of gas to be flared is |
|                                                                                                                                                                                                                              |                                                                                                             | 2700 MCF; Value <u>7857</u> per day.<br>OIL CONS. DIV DIST. 3                                                                                                                                                                                                                                                                                                                                       |          |                      |                |                               |
|                                                                                                                                                                                                                              | C.                                                                                                          | Name and location of nearest gas gathering facility:UIL CONS. DIV DIGIT OFWilliams Field Service, H-28, Sec 33 T24N, R8WSEP 15 2017                                                                                                                                                                                                                                                                 |          |                      |                |                               |
|                                                                                                                                                                                                                              |                                                                                                             |                                                                                                                                                                                                                                                                                                                                                                                                     |          |                      |                |                               |
|                                                                                                                                                                                                                              | D.                                                                                                          | Distance Built Estimated cost of connection                                                                                                                                                                                                                                                                                                                                                         |          |                      |                |                               |
|                                                                                                                                                                                                                              | E.                                                                                                          | This exception is requested for the following reasons: <u>High Oxygen Level</u><br>WPX notified Charlie Perrin(NMOCD) & David Mankiewicz (BLM) & received verbal approval for an Emergency<br>Flare for <b>W Lybrook Unit 712H</b> on 9/8/17, for 2 days due to a workover rig on W Lybrook Unit 752H and caused a<br>high oxygen level in the pipeline.                                            |          |                      |                |                               |
|                                                                                                                                                                                                                              |                                                                                                             |                                                                                                                                                                                                                                                                                                                                                                                                     |          |                      |                |                               |
| This well was shut in, did not flare & has returned to production on 9/11/17.                                                                                                                                                |                                                                                                             |                                                                                                                                                                                                                                                                                                                                                                                                     |          |                      |                | 7.                            |
| OPERATOR<br>I hereby certify that the rules and regulations of the Oil Conservation<br>Division have been complied with and that the information given above<br>is true and complete to the best of my knowledge and belief. |                                                                                                             |                                                                                                                                                                                                                                                                                                                                                                                                     |          | 011                  | OIL CONSERVAT  | ION DIVISION                  |
|                                                                                                                                                                                                                              |                                                                                                             |                                                                                                                                                                                                                                                                                                                                                                                                     |          | ormation given above | Approved Until | 9-11.17                       |
| Signature Mark Herk                                                                                                                                                                                                          |                                                                                                             |                                                                                                                                                                                                                                                                                                                                                                                                     |          | 2                    | By Charle      | Hern                          |
| Printed Name<br>& Title <u>Marie E. Florez Permit Tech</u>                                                                                                                                                                   |                                                                                                             |                                                                                                                                                                                                                                                                                                                                                                                                     |          |                      | Title SUPERVIS | DR DISTRICT #3                |
| E-mail                                                                                                                                                                                                                       |                                                                                                             |                                                                                                                                                                                                                                                                                                                                                                                                     |          |                      | Date 9-15      | 5-17                          |

## W Lybrook Unit 712H shares w/ 710H Pad

## High Oxygen Level – 9/8/17

\* a

-

Oxygen Level decreased-9/11/17