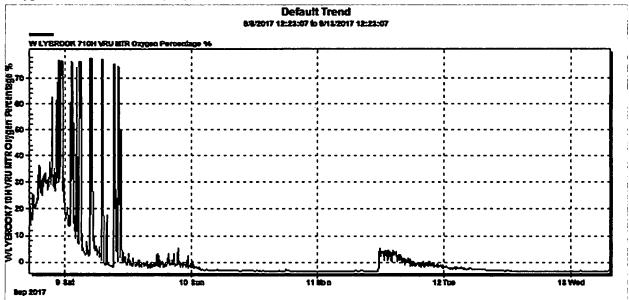

## **APPLICATION FOR EXCEPTION TO NO-FLARE RULE 19.15.18.12**

(See Rule 19.15.18.12 NMAC and Rule 19.15.7.37 NMAC)

|                                                                                                                                                                                                                              | A.                                                                                                          | Applicant                                                                                                                                                                                                                                                                                                                                                                                           | WPX Ener | gy Production, LI    |                | 2                             |
|------------------------------------------------------------------------------------------------------------------------------------------------------------------------------------------------------------------------------|-------------------------------------------------------------------------------------------------------------|-----------------------------------------------------------------------------------------------------------------------------------------------------------------------------------------------------------------------------------------------------------------------------------------------------------------------------------------------------------------------------------------------------|----------|----------------------|----------------|-------------------------------|
|                                                                                                                                                                                                                              |                                                                                                             | whose address is P.O. Box 640, Aztec NM 87410                                                                                                                                                                                                                                                                                                                                                       |          |                      |                |                               |
|                                                                                                                                                                                                                              |                                                                                                             | hereby requests an exception to Rule 19.15.18.12 for <u>2</u> days or until <u>9/11</u> Yr <u>2017</u> , for the following described tank battery (or LACT):<br>Name of Lease <u>W Lybrook Unit 712H</u> Name of Pool <u>Lybrook Mancos W</u><br>Location of Battery: Unit Letter <u>F</u> Section <u>13</u> Township <u>23N</u> Range <u>9W</u><br>Number of wells producing into battery <u>6</u> |          |                      |                |                               |
|                                                                                                                                                                                                                              |                                                                                                             |                                                                                                                                                                                                                                                                                                                                                                                                     |          |                      |                |                               |
|                                                                                                                                                                                                                              |                                                                                                             |                                                                                                                                                                                                                                                                                                                                                                                                     |          |                      |                |                               |
|                                                                                                                                                                                                                              |                                                                                                             |                                                                                                                                                                                                                                                                                                                                                                                                     |          |                      |                |                               |
|                                                                                                                                                                                                                              | B. Based upon oil production of $\underline{350}$ barrels per day, the estimated * volume of gas to be flat |                                                                                                                                                                                                                                                                                                                                                                                                     |          |                      |                | volume of gas to be flared is |
|                                                                                                                                                                                                                              |                                                                                                             | 2700 MCF; Value <u>7857</u> per day.<br>OIL CONS. DIV DIST. 3                                                                                                                                                                                                                                                                                                                                       |          |                      |                |                               |
|                                                                                                                                                                                                                              | C.                                                                                                          | Name and location of nearest gas gathering facility:UIL CONS. DIV DIGIT OFWilliams Field Service, H-28, Sec 33 T24N, R8WSEP 15 2017                                                                                                                                                                                                                                                                 |          |                      |                |                               |
|                                                                                                                                                                                                                              |                                                                                                             |                                                                                                                                                                                                                                                                                                                                                                                                     |          |                      |                |                               |
|                                                                                                                                                                                                                              | D.                                                                                                          | Distance Built Estimated cost of connection                                                                                                                                                                                                                                                                                                                                                         |          |                      |                |                               |
|                                                                                                                                                                                                                              | E.                                                                                                          | This exception is requested for the following reasons: <u>High Oxygen Level</u><br>WPX notified Charlie Perrin(NMOCD) & David Mankiewicz (BLM) & received verbal approval for an Emergency<br>Flare for <b>W Lybrook Unit 712H</b> on 9/8/17, for 2 days due to a workover rig on W Lybrook Unit 752H and caused a<br>high oxygen level in the pipeline.                                            |          |                      |                |                               |
|                                                                                                                                                                                                                              |                                                                                                             |                                                                                                                                                                                                                                                                                                                                                                                                     |          |                      |                |                               |
| This well was shut in, did not flare & has returned to production on 9/11/17.                                                                                                                                                |                                                                                                             |                                                                                                                                                                                                                                                                                                                                                                                                     |          |                      |                | 7.                            |
| OPERATOR<br>I hereby certify that the rules and regulations of the Oil Conservation<br>Division have been complied with and that the information given above<br>is true and complete to the best of my knowledge and belief. |                                                                                                             |                                                                                                                                                                                                                                                                                                                                                                                                     |          | 011                  | OIL CONSERVAT  | ION DIVISION                  |
|                                                                                                                                                                                                                              |                                                                                                             |                                                                                                                                                                                                                                                                                                                                                                                                     |          | ormation given above | Approved Until | 9-11.17                       |
| Signature Mark Herk                                                                                                                                                                                                          |                                                                                                             |                                                                                                                                                                                                                                                                                                                                                                                                     |          | 2                    | By Charle      | Hern                          |
| Printed Name<br>& Title <u>Marie E. Florez Permit Tech</u>                                                                                                                                                                   |                                                                                                             |                                                                                                                                                                                                                                                                                                                                                                                                     |          |                      | Title SUPERVIS | DR DISTRICT #3                |
| E-mail                                                                                                                                                                                                                       |                                                                                                             |                                                                                                                                                                                                                                                                                                                                                                                                     |          |                      | Date 9-15      | 5-17                          |

## W Lybrook Unit 712H shares w/ 710H Pad

## High Oxygen Level – 9/8/17

\* a

-

Oxygen Level decreased-9/11/17