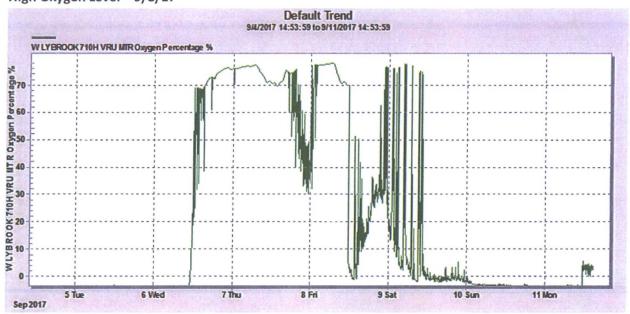

## W Lybrook Unit 752H shares w/ 710H Pad

High Oxygen Level - 9/8/17

| 1. Type of Well                                                                                                                                                                                                                                                                                                                                                                                                                                                                                                                                                                                                                                                                                                                                                                                                                                                                                                                                                                                                                                                                                                                                                                                                                                                                                                                                                                                                                                                                                                                                                                                                                                                                                                                                                                                                                                                                                                                                                                                                                                                                                                                | MIT IN TRIPLICATE - Other instr                                                                                              |                                                                                                   |                                                     | 7. If Unit of CA/Agreen                                                                         | ant Nama and/or No                                                                |
|--------------------------------------------------------------------------------------------------------------------------------------------------------------------------------------------------------------------------------------------------------------------------------------------------------------------------------------------------------------------------------------------------------------------------------------------------------------------------------------------------------------------------------------------------------------------------------------------------------------------------------------------------------------------------------------------------------------------------------------------------------------------------------------------------------------------------------------------------------------------------------------------------------------------------------------------------------------------------------------------------------------------------------------------------------------------------------------------------------------------------------------------------------------------------------------------------------------------------------------------------------------------------------------------------------------------------------------------------------------------------------------------------------------------------------------------------------------------------------------------------------------------------------------------------------------------------------------------------------------------------------------------------------------------------------------------------------------------------------------------------------------------------------------------------------------------------------------------------------------------------------------------------------------------------------------------------------------------------------------------------------------------------------------------------------------------------------------------------------------------------------|------------------------------------------------------------------------------------------------------------------------------|---------------------------------------------------------------------------------------------------|-----------------------------------------------------|-------------------------------------------------------------------------------------------------|-----------------------------------------------------------------------------------|
|                                                                                                                                                                                                                                                                                                                                                                                                                                                                                                                                                                                                                                                                                                                                                                                                                                                                                                                                                                                                                                                                                                                                                                                                                                                                                                                                                                                                                                                                                                                                                                                                                                                                                                                                                                                                                                                                                                                                                                                                                                                                                                                                |                                                                                                                              | ructions on page 2                                                                                |                                                     | NMNM 135216A                                                                                    | ient, Name and/of No.                                                             |
| ☐ Oil Well ☐ Gas Well ☐ Other                                                                                                                                                                                                                                                                                                                                                                                                                                                                                                                                                                                                                                                                                                                                                                                                                                                                                                                                                                                                                                                                                                                                                                                                                                                                                                                                                                                                                                                                                                                                                                                                                                                                                                                                                                                                                                                                                                                                                                                                                                                                                                  |                                                                                                                              |                                                                                                   | 8. Well Name and No. W Lybrook Unit 752H            |                                                                                                 |                                                                                   |
| 2. Name of Operator WPX Energy Production, LLC                                                                                                                                                                                                                                                                                                                                                                                                                                                                                                                                                                                                                                                                                                                                                                                                                                                                                                                                                                                                                                                                                                                                                                                                                                                                                                                                                                                                                                                                                                                                                                                                                                                                                                                                                                                                                                                                                                                                                                                                                                                                                 |                                                                                                                              |                                                                                                   |                                                     | 9. API Well No.<br>30-045-35805                                                                 |                                                                                   |
| 3a. Address PO Box 640 Aztec, NM 87                                                                                                                                                                                                                                                                                                                                                                                                                                                                                                                                                                                                                                                                                                                                                                                                                                                                                                                                                                                                                                                                                                                                                                                                                                                                                                                                                                                                                                                                                                                                                                                                                                                                                                                                                                                                                                                                                                                                                                                                                                                                                            | 7410                                                                                                                         | 3b. Phone No. (include 505-333-1808                                                               | e area code)                                        | 10. Field and Pool or Ex<br>Lybrook Mancos W                                                    | ploratory Area                                                                    |
| 4. Location of Well (Footage, Sec., T.,R.,M., or Survey Description) SHL: 2017' FNL & 2485' FWL Sec 13 T23N R9W Unit: FBHL: 342' FSL & 1580' FEL Sec 19 T23N R8W Unit: O                                                                                                                                                                                                                                                                                                                                                                                                                                                                                                                                                                                                                                                                                                                                                                                                                                                                                                                                                                                                                                                                                                                                                                                                                                                                                                                                                                                                                                                                                                                                                                                                                                                                                                                                                                                                                                                                                                                                                       |                                                                                                                              |                                                                                                   |                                                     | 11. Country or Parish, State San Juan, NM                                                       |                                                                                   |
| 17                                                                                                                                                                                                                                                                                                                                                                                                                                                                                                                                                                                                                                                                                                                                                                                                                                                                                                                                                                                                                                                                                                                                                                                                                                                                                                                                                                                                                                                                                                                                                                                                                                                                                                                                                                                                                                                                                                                                                                                                                                                                                                                             | CHECK THE APPROPRIATE B                                                                                                      | OX(ES) TO INDICATE                                                                                | NATURE OF NOT                                       | ICE, REPORT OR OTHER                                                                            | R DATA                                                                            |
| TYPE OF SUBMISSION                                                                                                                                                                                                                                                                                                                                                                                                                                                                                                                                                                                                                                                                                                                                                                                                                                                                                                                                                                                                                                                                                                                                                                                                                                                                                                                                                                                                                                                                                                                                                                                                                                                                                                                                                                                                                                                                                                                                                                                                                                                                                                             | 1                                                                                                                            |                                                                                                   | TYPE OF ACT                                         | ΓΙΟΝ                                                                                            |                                                                                   |
| ☐Notice of Intent                                                                                                                                                                                                                                                                                                                                                                                                                                                                                                                                                                                                                                                                                                                                                                                                                                                                                                                                                                                                                                                                                                                                                                                                                                                                                                                                                                                                                                                                                                                                                                                                                                                                                                                                                                                                                                                                                                                                                                                                                                                                                                              | ☐ Acidize ☐ Alter Casing                                                                                                     | □Deepen □Hydraulic Fractur                                                                        |                                                     | duction (Start/Resume)                                                                          | ☐ Water ShutOff ☐ Well Integrity                                                  |
| Subsequent Report                                                                                                                                                                                                                                                                                                                                                                                                                                                                                                                                                                                                                                                                                                                                                                                                                                                                                                                                                                                                                                                                                                                                                                                                                                                                                                                                                                                                                                                                                                                                                                                                                                                                                                                                                                                                                                                                                                                                                                                                                                                                                                              | Casing Repair                                                                                                                | ☐ New Construction                                                                                | n Rec                                               | complete                                                                                        | ☑Other Emergency Flare                                                            |
| _                                                                                                                                                                                                                                                                                                                                                                                                                                                                                                                                                                                                                                                                                                                                                                                                                                                                                                                                                                                                                                                                                                                                                                                                                                                                                                                                                                                                                                                                                                                                                                                                                                                                                                                                                                                                                                                                                                                                                                                                                                                                                                                              | ☐ Change Plans                                                                                                               | ☐ Plug and Abando                                                                                 | n 🔲 Te                                              | mporarily Abandon                                                                               | request                                                                           |
| Final Abandonment Notice                                                                                                                                                                                                                                                                                                                                                                                                                                                                                                                                                                                                                                                                                                                                                                                                                                                                                                                                                                                                                                                                                                                                                                                                                                                                                                                                                                                                                                                                                                                                                                                                                                                                                                                                                                                                                                                                                                                                                                                                                                                                                                       | Convert to Injection                                                                                                         | ☐Plug Back                                                                                        | □Wa                                                 | ter Disposal                                                                                    |                                                                                   |
|                                                                                                                                                                                                                                                                                                                                                                                                                                                                                                                                                                                                                                                                                                                                                                                                                                                                                                                                                                                                                                                                                                                                                                                                                                                                                                                                                                                                                                                                                                                                                                                                                                                                                                                                                                                                                                                                                                                                                                                                                                                                                                                                | d and the operator has detennined that the                                                                                   | e site                                                                                            | AC                                                  | SEP 75 2017                                                                                     |                                                                                   |
| reclamation, have been complete is ready for final inspection.)  WPX notified Charlie F 752H on 9/8/17, for 2                                                                                                                                                                                                                                                                                                                                                                                                                                                                                                                                                                                                                                                                                                                                                                                                                                                                                                                                                                                                                                                                                                                                                                                                                                                                                                                                                                                                                                                                                                                                                                                                                                                                                                                                                                                                                                                                                                                                                                                                                  | Perrin(NMOCD) & David Manl<br>days due to a workover rig or<br>cumulated volume of 5045me                                    | kiewicz (BLM) & re<br>n W <b>Lybrook Unit</b> 7                                                   | FAC<br>B<br>ceived verbal ap<br>752H and caused     | SEP 3 2017  ARMINITON FIELD OFFI  Proval for an Emerger  I a high oxygen level i                | ncy Flare for W Lybrook Unit in the pipeline.  OIL CONS. DIV DIST. 3              |
| wpx notified Charlie F 752H on 9/8/17, for 2 This well flared an acc                                                                                                                                                                                                                                                                                                                                                                                                                                                                                                                                                                                                                                                                                                                                                                                                                                                                                                                                                                                                                                                                                                                                                                                                                                                                                                                                                                                                                                                                                                                                                                                                                                                                                                                                                                                                                                                                                                                                                                                                                                                           | Perrin(NMOCD) & David Manl<br>days due to a workover rig of<br>Cumulated volume of 5045m                                     | kiewicz (BLM) & rei<br>n W <b>Lybrook Unit</b> 7<br><b>cf &amp; has not retu</b> rr               | FAC<br>B<br>ceived verbal ap<br>752H and caused     | SEP 3 2017  ARMINITON FIELD OFFI  Proval for an Emerger  I a high oxygen level i                | ICE  ncy Flare for W Lybrook Unit n the pipeline.                                 |
| reclamation, have been complete is ready for final inspection.)  WPX notified Charlie F 752H on 9/8/17, for 2  This well flared an account of the second sec | Perrin(NMOCD) & David Manl<br>days due to a workover rig o                                                                   | kiewicz (BLM) & rei<br>n W <b>Lybrook Unit</b> 7<br><b>cf &amp; has not returr</b>                | FAC<br>B<br>ceived verbal ap<br>752H and caused     | SEP 3 2017  ARMINITON FIELD OFFI  Proval for an Emerger  I a high oxygen level i                | ncy Flare for W Lybrook Unit in the pipeline.  OIL CONS. DIV DIST. 3              |
| WPX notified Charlie F 752H on 9/8/17, for 2  This well flared an account of the second of the secon | Perrin(NMOCD) & David Manl<br>days due to a workover rig of<br>Cumulated volume of 5045m                                     | kiewicz (BLM) & red<br>n W <b>Lybrook Unit</b> 7<br><b>cf &amp; has not return</b><br>nted/Typed) | ceived verbal appropriate to production             | SEP 3 2017  ARMINITON FIELD OFFI  Proval for an Emerger  I a high oxygen level i                | ncy Flare for W Lybrook Unit in the pipeline.  OIL CONS. DIV DIST. 3              |
| WPX notified Charlie F 752H on 9/8/17, for 2  This well flared an account of the second of the secon | Perrin(NMOCD) & David Manledays due to a workover rig of cumulated volume of 5045mg going is true and correct. Name (Prince) | kiewicz (BLM) & red<br>n W <b>Lybrook Unit</b> 7<br><b>cf &amp; has not return</b><br>nted/Typed) | ceived verbal appropriate to production dermit Tech | SEP 3 2017  ARMINITON FIELD OFF  proval for an Emerger  a high oxygen level i  n as of 9/11/17. | ncy Flare for W Lybrook Unit in the pipeline.  OIL CONS. DIV DIST. 3              |
| WPX notified Charlie F 752H on 9/8/17, for 2  This well flared an accordance E. Flore 2  Signature Man                                                                                                                                                                                                                                                                                                                                                                                                                                                                                                                                                                                                                                                                                                                                                                                                                                                                                                                                                                                                                                                                                                                                                                                                                                                                                                                                                                                                                                                                                                                                                                                                                                                                                                                                                                                                                                                                                                                                                                                                                         | Perrin(NMOCD) & David Manledays due to a workover rig of cumulated volume of 5045mg going is true and correct. Name (Prince) | kiewicz (BLM) & red<br>n W Lybrook Unit 7<br>cf & has not return<br>nted/Typed)  Title: F         | ceived verbal appropriate to production dermit Tech | SEP 3 2017  ARMINITON FIELD OFF  proval for an Emerger  a high oxygen level i  n as of 9/11/17. | ncy Flare for W Lybrook Unit in the pipeline.  OIL CONS. DIV DIST. 3              |
| WPX notified Charlie F 752H on 9/8/17, for 2  This well flared an account of the second of the secon | Perrin(NMOCD) & David Manledays due to a workover rig of cumulated volume of 5045mg going is true and correct. Name (Prince) | kiewicz (BLM) & red<br>n W Lybrook Unit 7<br>cf & has not return<br>nted/Typed) Title: F          | ceived verbal appropriate to production dermit Tech | SEP 3 2017  ARMINITON FIELD OFF  proval for an Emerger  a high oxygen level i  n as of 9/11/17. | ncy Flare for W Lybrook Unit n the pipeline.  OIL CONS. DIV DIST. 3  SEP 1 9 2017 |