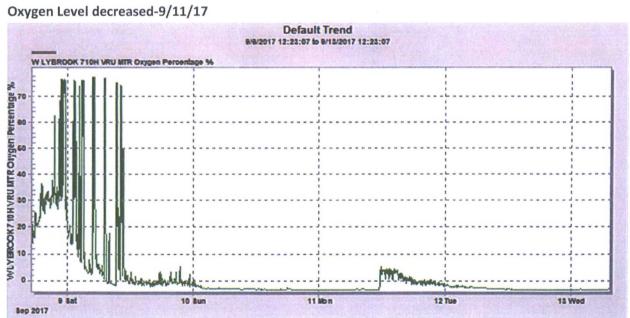

Do not use this form for proposals to drill or to a mendaged Office

| abandoned we                                                                                                                                                                                                                                              | ell. Use Form 3160-3 (A                                                     | APD) for sug                                   | mproposal                                   | ganagem                                                          |                                                          |                                                                                                                                                                                |            |  |
|-----------------------------------------------------------------------------------------------------------------------------------------------------------------------------------------------------------------------------------------------------------|-----------------------------------------------------------------------------|------------------------------------------------|---------------------------------------------|------------------------------------------------------------------|----------------------------------------------------------|--------------------------------------------------------------------------------------------------------------------------------------------------------------------------------|------------|--|
| SUBMIT IN TRIPLICATE - Other instructions on page 2                                                                                                                                                                                                       |                                                                             |                                                |                                             |                                                                  | 7. If Unit of CA/Agreement, Name and/or No. NMNM 135216A |                                                                                                                                                                                |            |  |
| 1. Type of Well                                                                                                                                                                                                                                           |                                                                             |                                                |                                             |                                                                  |                                                          |                                                                                                                                                                                |            |  |
| ⊠Oil Well                                                                                                                                                                                                                                                 |                                                                             |                                                |                                             | 8. Well Name and No. W Lybrook Unit 751H                         |                                                          |                                                                                                                                                                                |            |  |
| 2. Name of Operator                                                                                                                                                                                                                                       |                                                                             |                                                |                                             |                                                                  | 9. API Well No.                                          |                                                                                                                                                                                |            |  |
| WPX Energy Production, LLC  3a. Address  3b. Phone No. (include)                                                                                                                                                                                          |                                                                             |                                                |                                             | 30-045-35806 e area code) 10. Field and Pool or Exploratory Area |                                                          |                                                                                                                                                                                |            |  |
| PO Box 640 Aztec, NM 87410                                                                                                                                                                                                                                | 505-333-1808                                                                |                                                |                                             | Lybrook Mancos W                                                 |                                                          |                                                                                                                                                                                |            |  |
| 4. Location of Well (Footage, Sec., SHL: 1980' FNL & 2471' FWL SBHL: 779' FSL & 335' FEL Sec                                                                                                                                                              |                                                                             |                                                |                                             | 11. Country or Parish, State<br>San Juan, NM                     |                                                          |                                                                                                                                                                                |            |  |
| 12. (                                                                                                                                                                                                                                                     | CHECK THE APPROPRIATE B                                                     | OX(ES) TO INDI                                 | CATE NATUR                                  | E OF NOTIC                                                       | CE, REPORT OR OT                                         | HER DATA                                                                                                                                                                       |            |  |
| TYPE OF SUBMISSION                                                                                                                                                                                                                                        |                                                                             |                                                | TYI                                         | PE OF ACTI                                                       | ON                                                       |                                                                                                                                                                                |            |  |
| □Notice of Intent                                                                                                                                                                                                                                         | Acidize                                                                     | Deepen                                         |                                             | Produ                                                            | iction (Start/Resume)                                    | ☐ Water ShutOff                                                                                                                                                                |            |  |
|                                                                                                                                                                                                                                                           | ☐ Alter Casing                                                              | Hydraulic                                      | Fracturing                                  | Recla                                                            | mation                                                   | ☐ Well Integrity                                                                                                                                                               |            |  |
| M Subsequent Deport                                                                                                                                                                                                                                       | Casing Repair                                                               | ☐ New Con:                                     | struction                                   | Reco                                                             | mplete                                                   | Other Emergency F                                                                                                                                                              | lare       |  |
| Subsequent Report  □Final Abandonment Notice                                                                                                                                                                                                              | ☐ Change Plans                                                              | ☐ Plug and                                     | Abandon                                     |                                                                  |                                                          | request                                                                                                                                                                        | request    |  |
|                                                                                                                                                                                                                                                           | ☐Convert to Injection                                                       | ☐ Plug Back                                    | ioaidon                                     |                                                                  |                                                          |                                                                                                                                                                                |            |  |
| provide the Bond No. on file with BL                                                                                                                                                                                                                      | ly, give subsurface locations and mea<br>M/BIA. Required subsequent reports | sured and true vertice<br>must be filed within | cal depths of all per<br>n 30 days followin | rtinent marker<br>ng completion                                  | s and zones. Attach the                                  | te duration thereof. If the proposal is to<br>Bond under which the work will be per<br>ons. If the operation results in a multiple<br>d only after all requirements, including | rfonned or |  |
| reclamation, have been completed and is ready for final inspection.)                                                                                                                                                                                      | d the operator has detennined that the                                      | site                                           |                                             | ACC<br>FA<br>B'                                                  | SEP 15 20 RMING ON FIELD                                 | CORD<br>17                                                                                                                                                                     |            |  |
| <b>751H</b> on 9/8/17, for 2 day                                                                                                                                                                                                                          | ys due to a workover rig o                                                  | n W <b>Lybrook</b> l                           | Jnit 752H an                                | d caused a                                                       | a high oxygen lev                                        |                                                                                                                                                                                | Onne       |  |
| This well flared an accum                                                                                                                                                                                                                                 | nulated volume of 2817m                                                     | cf & has retur                                 | ned to produ                                | uction as o                                                      | of 9/11/17.                                              | OIL CONS. DIV I                                                                                                                                                                | DIC-       |  |
|                                                                                                                                                                                                                                                           |                                                                             |                                                |                                             |                                                                  |                                                          | SFP                                                                                                                                                                            | 101        |  |
| 14. I hereby certify that the foregoing is true and correct. Name (Printed/Type Marie E. Pluce                                                                                                                                                            |                                                                             | nted/Typed)                                    |                                             |                                                                  |                                                          | 1 9 201                                                                                                                                                                        | 7          |  |
|                                                                                                                                                                                                                                                           |                                                                             | Title: Permit Tech                             |                                             | ech                                                              |                                                          |                                                                                                                                                                                |            |  |
| Signature MANY & HONGS D.                                                                                                                                                                                                                                 |                                                                             |                                                |                                             | Date: 9/13/17                                                    |                                                          |                                                                                                                                                                                |            |  |
|                                                                                                                                                                                                                                                           | THE SPACE                                                                   | FOR FEDE                                       | RAL OR ST                                   | ATE OF                                                           | CE USE                                                   |                                                                                                                                                                                |            |  |
| Approved by                                                                                                                                                                                                                                               |                                                                             |                                                |                                             |                                                                  |                                                          |                                                                                                                                                                                |            |  |
|                                                                                                                                                                                                                                                           |                                                                             |                                                | Title                                       |                                                                  |                                                          | Data                                                                                                                                                                           |            |  |
|                                                                                                                                                                                                                                                           |                                                                             | •                                              | Title                                       |                                                                  |                                                          | Date                                                                                                                                                                           |            |  |
| Conditions of approval, if any, are attached. Approval of this notice does not warrant or certify that the applicant holds legal or equitable title to those rights in the subject lease which would entitle the applicant to conduct operations thereon. |                                                                             |                                                |                                             | Office                                                           |                                                          |                                                                                                                                                                                |            |  |
| Title 18 U.S.C Section 1001 and Title any false, fictitious or fraudulent state                                                                                                                                                                           |                                                                             |                                                |                                             | y and willful                                                    | ly to make to any dep                                    | partment or agency of the United S                                                                                                                                             | tates      |  |