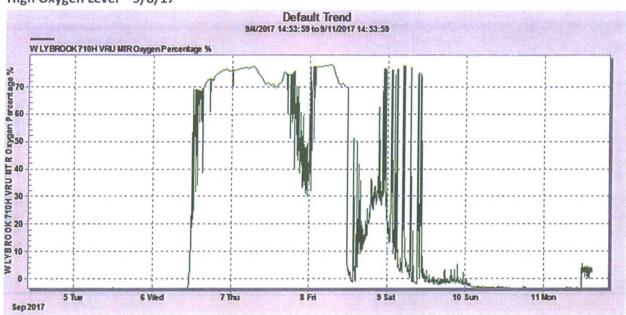

Do not use this form for proposals to drill or to a mendaged Office

| abandoned we                                                                                                                                                                                                                                              | ell. Use Form 3160-3 (A                                                     | APD) for sug                                   | mproposal                                   | ganagem                                                          |                                                          |                                                                                                                                                                                |            |  |
|-----------------------------------------------------------------------------------------------------------------------------------------------------------------------------------------------------------------------------------------------------------|-----------------------------------------------------------------------------|------------------------------------------------|---------------------------------------------|------------------------------------------------------------------|----------------------------------------------------------|--------------------------------------------------------------------------------------------------------------------------------------------------------------------------------|------------|--|
| SUBMIT IN TRIPLICATE - Other instructions on page 2                                                                                                                                                                                                       |                                                                             |                                                |                                             |                                                                  | 7. If Unit of CA/Agreement, Name and/or No. NMNM 135216A |                                                                                                                                                                                |            |  |
| 1. Type of Well                                                                                                                                                                                                                                           |                                                                             |                                                |                                             |                                                                  |                                                          |                                                                                                                                                                                |            |  |
| ⊠Oil Well                                                                                                                                                                                                                                                 |                                                                             |                                                |                                             | 8. Well Name and No. W Lybrook Unit 751H                         |                                                          |                                                                                                                                                                                |            |  |
| 2. Name of Operator                                                                                                                                                                                                                                       |                                                                             |                                                |                                             |                                                                  | 9. API Well No.                                          |                                                                                                                                                                                |            |  |
| WPX Energy Production, LLC  3a. Address  3b. Phone No. (include)                                                                                                                                                                                          |                                                                             |                                                |                                             | 30-045-35806 e area code) 10. Field and Pool or Exploratory Area |                                                          |                                                                                                                                                                                |            |  |
| PO Box 640 Aztec, NM 87410                                                                                                                                                                                                                                | 505-333-1808                                                                |                                                |                                             | Lybrook Mancos W                                                 |                                                          |                                                                                                                                                                                |            |  |
| 4. Location of Well (Footage, Sec., SHL: 1980' FNL & 2471' FWL SBHL: 779' FSL & 335' FEL Sec                                                                                                                                                              |                                                                             |                                                |                                             | 11. Country or Parish, State<br>San Juan, NM                     |                                                          |                                                                                                                                                                                |            |  |
| 12. (                                                                                                                                                                                                                                                     | CHECK THE APPROPRIATE B                                                     | OX(ES) TO INDI                                 | CATE NATUR                                  | E OF NOTIC                                                       | CE, REPORT OR OT                                         | HER DATA                                                                                                                                                                       |            |  |
| TYPE OF SUBMISSION                                                                                                                                                                                                                                        |                                                                             |                                                | TYI                                         | PE OF ACTI                                                       | ON                                                       |                                                                                                                                                                                |            |  |
| □Notice of Intent                                                                                                                                                                                                                                         | Acidize                                                                     | Deepen                                         |                                             | Produ                                                            | iction (Start/Resume)                                    | ☐ Water ShutOff                                                                                                                                                                |            |  |
|                                                                                                                                                                                                                                                           | ☐ Alter Casing                                                              | Hydraulic                                      | Fracturing                                  | Recla                                                            | mation                                                   | ☐ Well Integrity                                                                                                                                                               |            |  |
| M Subsequent Deport                                                                                                                                                                                                                                       | Casing Repair                                                               | ☐ New Con:                                     | struction                                   | Reco                                                             | mplete                                                   | Other Emergency F                                                                                                                                                              | lare       |  |
| Subsequent Report  □Final Abandonment Notice                                                                                                                                                                                                              | ☐ Change Plans                                                              | ☐ Plug and                                     | Abandon                                     |                                                                  |                                                          | request                                                                                                                                                                        | request    |  |
|                                                                                                                                                                                                                                                           | ☐Convert to Injection                                                       | ☐ Plug Back                                    | ioaidon                                     |                                                                  |                                                          |                                                                                                                                                                                |            |  |
| provide the Bond No. on file with BL                                                                                                                                                                                                                      | ly, give subsurface locations and mea<br>M/BIA. Required subsequent reports | sured and true vertice<br>must be filed within | cal depths of all per<br>n 30 days followin | rtinent marker<br>ng completion                                  | s and zones. Attach the                                  | te duration thereof. If the proposal is to<br>Bond under which the work will be per<br>ons. If the operation results in a multiple<br>d only after all requirements, including | rfonned or |  |
| reclamation, have been completed and is ready for final inspection.)                                                                                                                                                                                      | d the operator has detennined that the                                      | site                                           |                                             | ACC<br>FA<br>B'                                                  | SEP 15 20 RMING ON FIELD                                 | CORD<br>17                                                                                                                                                                     |            |  |
| <b>751H</b> on 9/8/17, for 2 day                                                                                                                                                                                                                          | ys due to a workover rig o                                                  | n W <b>Lybrook</b> l                           | Jnit 752H an                                | d caused a                                                       | a high oxygen lev                                        |                                                                                                                                                                                | Onne       |  |
| This well flared an accum                                                                                                                                                                                                                                 | nulated volume of 2817m                                                     | cf & has retur                                 | ned to produ                                | uction as o                                                      | of 9/11/17.                                              | OIL CONS. DIV I                                                                                                                                                                | DIC-       |  |
|                                                                                                                                                                                                                                                           |                                                                             |                                                |                                             |                                                                  |                                                          | SFP                                                                                                                                                                            | 101        |  |
| 14. I hereby certify that the foregoing is true and correct. Name (Printed/Type Marie E. Pluce                                                                                                                                                            |                                                                             | nted/Typed)                                    |                                             |                                                                  |                                                          | 1 9 201                                                                                                                                                                        | 7          |  |
|                                                                                                                                                                                                                                                           |                                                                             | Title: Permit Tech                             |                                             | ech                                                              |                                                          |                                                                                                                                                                                |            |  |
| Signature MANY & HONGS D.                                                                                                                                                                                                                                 |                                                                             |                                                |                                             | Date: 9/13/17                                                    |                                                          |                                                                                                                                                                                |            |  |
|                                                                                                                                                                                                                                                           | THE SPACE                                                                   | FOR FEDE                                       | RAL OR ST                                   | ATE OF                                                           | CE USE                                                   |                                                                                                                                                                                |            |  |
| Approved by                                                                                                                                                                                                                                               |                                                                             |                                                |                                             |                                                                  |                                                          |                                                                                                                                                                                |            |  |
|                                                                                                                                                                                                                                                           |                                                                             |                                                | Title                                       |                                                                  |                                                          | Data                                                                                                                                                                           |            |  |
|                                                                                                                                                                                                                                                           |                                                                             | •                                              | Title                                       |                                                                  |                                                          | Date                                                                                                                                                                           |            |  |
| Conditions of approval, if any, are attached. Approval of this notice does not warrant or certify that the applicant holds legal or equitable title to those rights in the subject lease which would entitle the applicant to conduct operations thereon. |                                                                             |                                                |                                             | Office                                                           |                                                          |                                                                                                                                                                                |            |  |
| Title 18 U.S.C Section 1001 and Title any false, fictitious or fraudulent state                                                                                                                                                                           |                                                                             |                                                |                                             | y and willful                                                    | ly to make to any dep                                    | partment or agency of the United S                                                                                                                                             | tates      |  |

## W Lybrook Unit 751H shares w/ 710H Pad

High Oxygen Level - 9/8/17