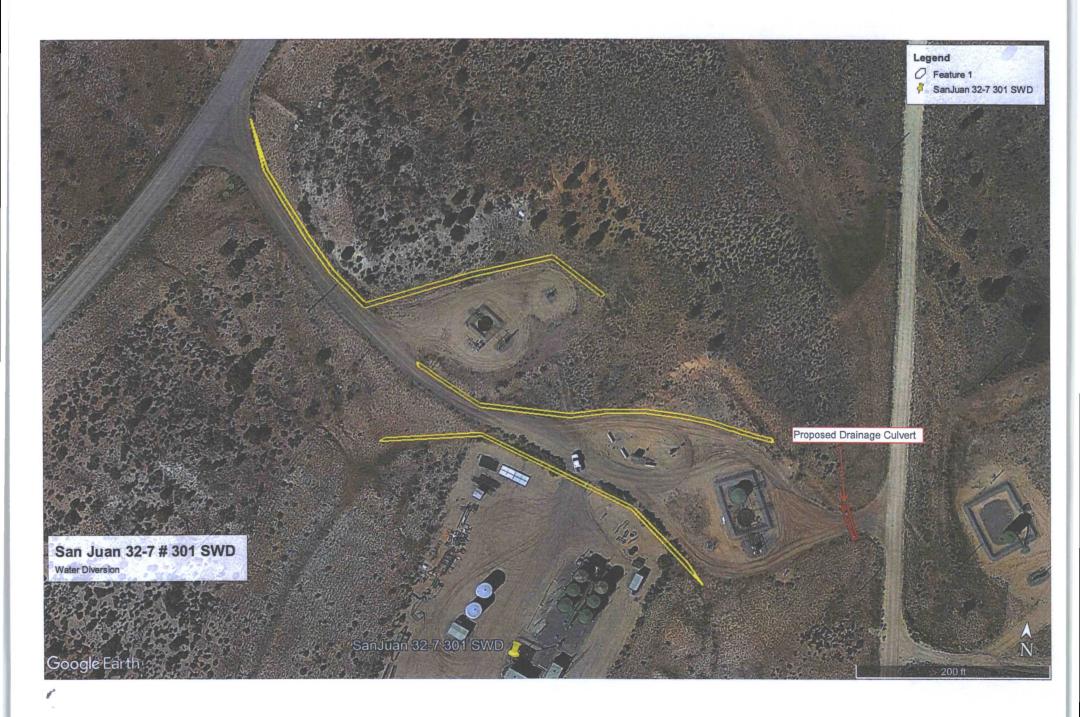

## San Juan 32-7 #301 SWD

<u>Scope of Work:</u> Clean out ditches as shown on map attached. Proposed work will be within the boundaries +- of the yellow lines depicted on the attached. Add culvert at location as depicted in red. Portions of the ditch will be new construction, but located within existing disturbance.

<u>Need/Purpose</u>: Rainwater diversion from ditch cleanout as depicted on map will prevent flow of water onto location.

<u>Review:</u> Archeology report from BLM well file for the subject well provides no areas of concern for the cleanout of ditches. Onsite with BLM representatives Chris Wenman and Michael Porter at location 8/22/2017 was held and no concern about ditch maintenance was evident.