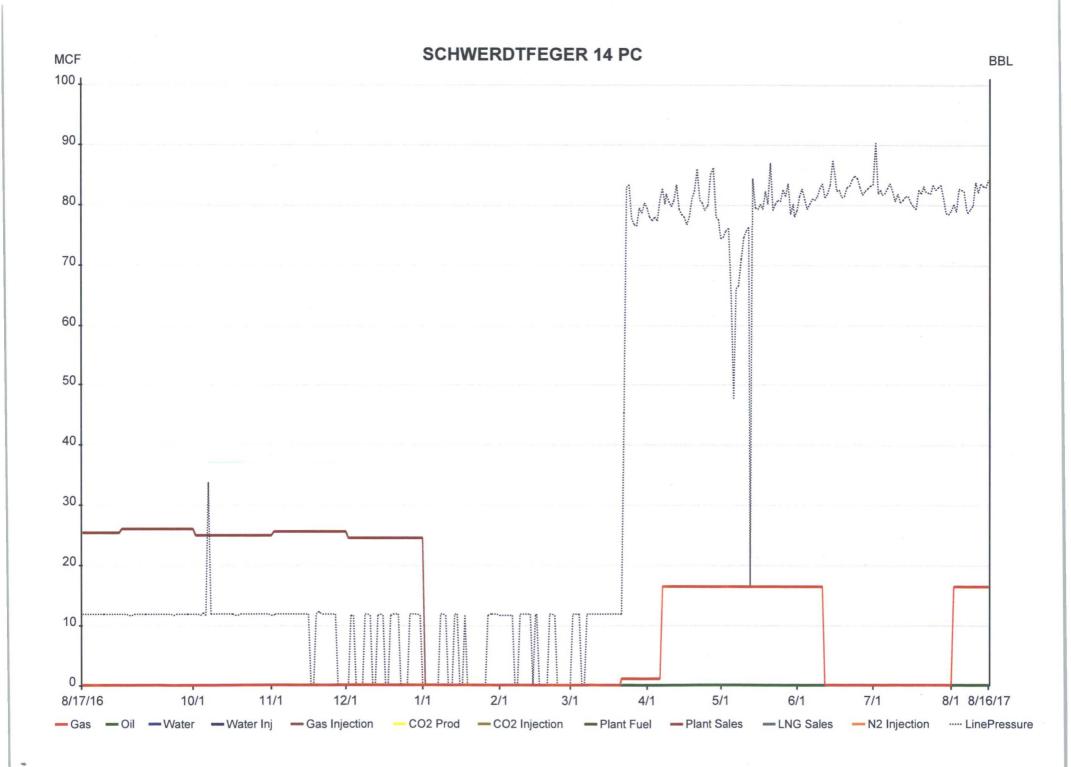

|                                                                                                                                        |                                                                                    |                                                                               |                                                                                     |                                                                                                                                               |                 |                                  |

. 3