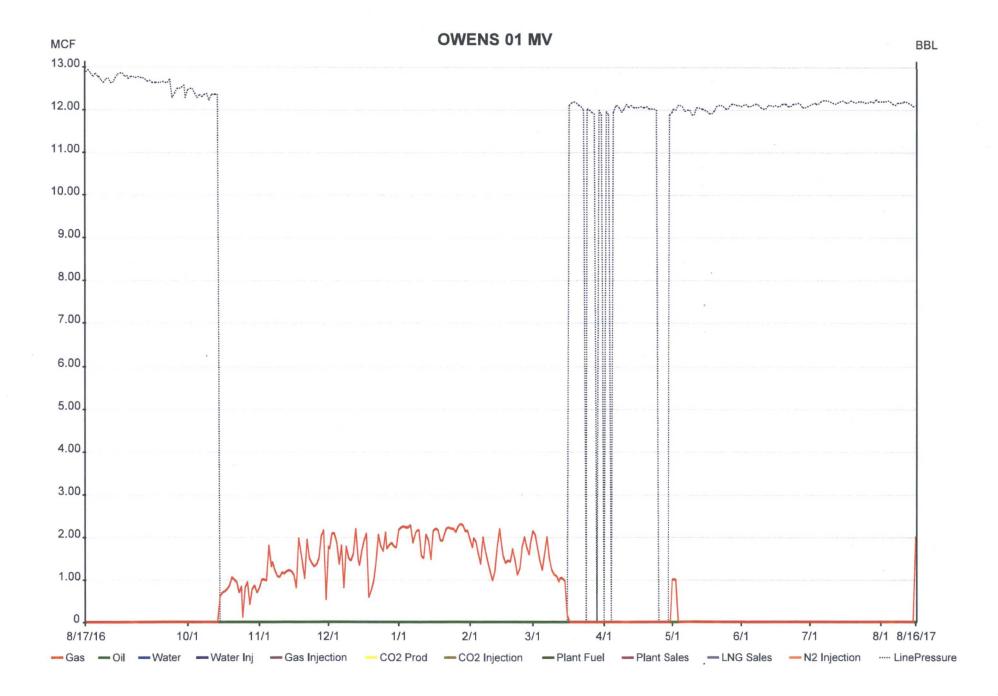

## **UNITED STATES** DEPARTMENT OF THE INTERIOR BUREAU OF LAND MANAGEMENT

SUNDRY NOTICES AND REPORTS ON WELLS

FORM APPROVED OMB NO. 1004-0137 Expires: January 31, 2018

Lease Serial No. NMSF078243

| Do not use this form for proposals to drill or to re-enter an abandoned well. Use form 3160-3 (APD) for such proposals.                                        |                                                                                                                    |                                               |                             | 6. If Indian, Allottee or Tribe Name                    |                      |
|----------------------------------------------------------------------------------------------------------------------------------------------------------------|--------------------------------------------------------------------------------------------------------------------|-----------------------------------------------|-----------------------------|---------------------------------------------------------|----------------------|
|                                                                                                                                                                |                                                                                                                    |                                               |                             |                                                         |                      |
| 1. Type of Well ☐ Oil Well ☑ Gas Well ☐ Other                                                                                                                  |                                                                                                                    |                                               |                             | 8. Well Name and No.<br>OWENS 1                         |                      |
| Name of Operator Contact: RHONDA SMITH XTO ENERGY INC E-Mail: rhonda_smith@xtoenergy.com                                                                       |                                                                                                                    |                                               |                             | 9. API Well No.<br>30-045-10866-00-S1                   |                      |
| 3a. Address 3b. Phone No. (include area code) Ph: 505-333-3215                                                                                                 |                                                                                                                    |                                               |                             | 10. Field and Pool or Exploratory Area BLANCO MESAVERDE |                      |
| 4. Location of Well (Footage, Sec., T., R., M., or Survey Description)                                                                                         |                                                                                                                    |                                               |                             | 11. County or Parish, S                                 | State                |
| Sec 7.T31N R12W SWSW 0990FSL 0990FWL 36.909348 N Lat, 108.141602 W Lon                                                                                         |                                                                                                                    |                                               |                             | SAN JUAN COUNTY, NM                                     |                      |
| 12. CHECK THE AI                                                                                                                                               | PPROPRIATE BOX(ES) TO INDICA                                                                                       | ATE NATURE OF                                 | F NOTICE,                   | REPORT, OR OTH                                          | IER DATA             |
| TYPE OF SUBMISSION                                                                                                                                             |                                                                                                                    |                                               |                             |                                                         |                      |
| Notice of Intent                                                                                                                                               | ☐ Acidize ☐ De                                                                                                     | epen                                          | ☐ Production (Start/Resume) |                                                         | ☐ Water Shut-Off     |
|                                                                                                                                                                | ☐ Alter Casing ☐ Hy                                                                                                | draulic Fracturing                            | □ Reclama                   | tion                                                    | ■ Well Integrity     |
| ☐ Subsequent Report                                                                                                                                            | ☐ Casing Repair ☐ Ne                                                                                               | w Construction                                | ☐ Recomp                    | lete                                                    | <b>⊠</b> Other       |
| ☐ Final Abandonment Notice                                                                                                                                     | ☐ Change Plans ☐ Plu                                                                                               | ig and Abandon                                | □ Tempora                   | rily Abandon                                            | ShutIn Notice        |
|                                                                                                                                                                | ☐ Convert to Injection ☐ Plu                                                                                       | ig Back                                       | ☐ Water D                   | isposal                                                 |                      |
| Per BLM requirements, XTO I days due to economic reason attached). No surface or subsperiod. The well will be re-eva Energy has a long term shut-i 08/02/2017. | 7 (12 month produ<br>re removed during<br>I operational consi                                                      | ction data is<br>this shut-in<br>derations. X | on OIL CONS. DIV DIST. 3    |                                                         |                      |
|                                                                                                                                                                | <i>t.</i> • • • • • • • • • • • • • • • • • • •                                                                    |                                               |                             |                                                         |                      |
| SI approved i                                                                                                                                                  | until 9/1/2018                                                                                                     |                                               |                             |                                                         |                      |
| 14. I hereby exhify that the foregoing is                                                                                                                      | true and correct.  Electronic Submission #385265 verifi  For XTO ENERGY INC, itted to AFMSS for processing by WILL | sent to the Farmir                            | ngton                       | -                                                       | 50<br>20             |
| Name (Printed/Typed) RHONDA                                                                                                                                    |                                                                                                                    |                                               | ATORY CLE                   |                                                         |                      |
| Signature (Electronic S                                                                                                                                        | Submission)                                                                                                        | Date 08/18/20                                 | 017                         | *                                                       |                      |
|                                                                                                                                                                | THIS SPACE FOR FEDER                                                                                               | AL OR STATE (                                 | OFFICE US                   | SE .                                                    |                      |
| Approved By WILLIAM TAMBEKO                                                                                                                                    | DU                                                                                                                 | TitlePETROLE                                  | JM FNGINE                   | FR                                                      | Date 08/21/2017      |
| Conditions of approval, if any, are attache                                                                                                                    | d. Approval of this notice does not warrant or                                                                     | 1                                             |                             |                                                         | ,                    |
| certify that the applicant holds legal or equ<br>which would entitle the applicant to condu                                                                    |                                                                                                                    | Office Farmington                             |                             |                                                         |                      |
|                                                                                                                                                                | U.S.C. Section 1212, make it a crime for any paratements or representations as to any matter v                     |                                               | willfully to mal            | ke to any department or                                 | agency of the United |
|                                                                                                                                                                |                                                                                                                    |                                               |                             |                                                         |                      |