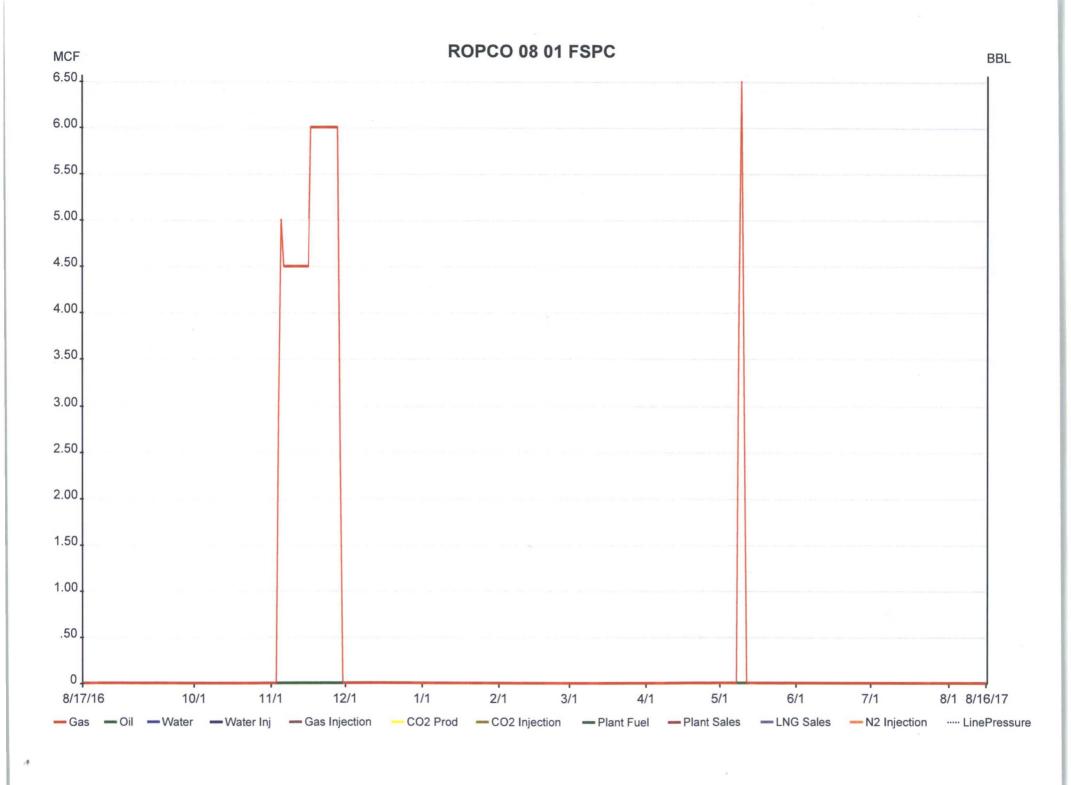

5. Lease Serial No. NMSF079968

| _  |            |          |          |      |
|----|------------|----------|----------|------|
| 6. | If Indian, | Allottee | or Tribe | Name |

| abandoned wel                                                                                                                                                                                                                                                                                                                                                                                                                                                                                                                                                                                                                                                                                                                         |                                                        | o. If malan, Another of 1                    | Tibe Ivaine                       |                                                                         |                    |  |  |  |
|---------------------------------------------------------------------------------------------------------------------------------------------------------------------------------------------------------------------------------------------------------------------------------------------------------------------------------------------------------------------------------------------------------------------------------------------------------------------------------------------------------------------------------------------------------------------------------------------------------------------------------------------------------------------------------------------------------------------------------------|--------------------------------------------------------|----------------------------------------------|-----------------------------------|-------------------------------------------------------------------------|--------------------|--|--|--|
| SUBMIT IN T                                                                                                                                                                                                                                                                                                                                                                                                                                                                                                                                                                                                                                                                                                                           | 7. If Unit or CA/Agreement, Name and/or No. NMNM108222 |                                              |                                   |                                                                         |                    |  |  |  |
| Type of Well                                                                                                                                                                                                                                                                                                                                                                                                                                                                                                                                                                                                                                                                                                                          | ner                                                    |                                              | 8. Well Name and No.<br>ROPCO 8 1 |                                                                         |                    |  |  |  |
| Name of Operator     XTO ENERGY INC                                                                                                                                                                                                                                                                                                                                                                                                                                                                                                                                                                                                                                                                                                   | Contact: RHON<br>E-Mail: rhonda_smith@xto              | 9. API Well No.<br>30-045-30346-00-C1        |                                   |                                                                         |                    |  |  |  |
| 3a. Address                                                                                                                                                                                                                                                                                                                                                                                                                                                                                                                                                                                                                                                                                                                           |                                                        | ione No. (include area code)<br>505-333-3215 |                                   | 10. Field and Pool or Exploratory Area BASIN FRUITLAND COAL TWIN MOUNDS |                    |  |  |  |
| ENGLEWOOD, CO 80112  4. Location of Well (Footage, Sec., T.                                                                                                                                                                                                                                                                                                                                                                                                                                                                                                                                                                                                                                                                           | R M or Survey Description)                             |                                              |                                   | 11. County or Parish, State                                             |                    |  |  |  |
| Sec 8 T29N R14W NWNE 850<br>36.746200 N Lat, 108.330133                                                                                                                                                                                                                                                                                                                                                                                                                                                                                                                                                                                                                                                                               | OFNL 1850FEL                                           |                                              |                                   | SAN JUAN COUNTY, NM                                                     |                    |  |  |  |
| 12. CHECK THE AF                                                                                                                                                                                                                                                                                                                                                                                                                                                                                                                                                                                                                                                                                                                      | PPROPRIATE BOX(ES) TO IN                               | DICATE NATURE OF                             | F NOTICE,                         | REPORT, OR OTHE                                                         | R DATA             |  |  |  |
| TYPE OF SUBMISSION                                                                                                                                                                                                                                                                                                                                                                                                                                                                                                                                                                                                                                                                                                                    | TYPE OF ACTION                                         |                                              |                                   |                                                                         |                    |  |  |  |
| Notice of Intent                                                                                                                                                                                                                                                                                                                                                                                                                                                                                                                                                                                                                                                                                                                      | ☐ Acidize                                              | □ Deepen                                     | ☐ Production                      | on (Start/Resume)                                                       | ☐ Water Shut-Off   |  |  |  |
| _                                                                                                                                                                                                                                                                                                                                                                                                                                                                                                                                                                                                                                                                                                                                     | ☐ Alter Casing                                         | ☐ Hydraulic Fracturing                       | □ Reclama                         | tion                                                                    | ■ Well Integrity   |  |  |  |
| ☐ Subsequent Report                                                                                                                                                                                                                                                                                                                                                                                                                                                                                                                                                                                                                                                                                                                   | ☐ Casing Repair                                        | ■ New Construction                           | ☐ Recompl                         | ete                                                                     | <b>⊠</b> Other     |  |  |  |
| ☐ Final Abandonment Notice                                                                                                                                                                                                                                                                                                                                                                                                                                                                                                                                                                                                                                                                                                            | ☐ Change Plans                                         | Plug and Abandon                             | □ Tempora                         | arily Abandon ShutIn Notice                                             |                    |  |  |  |
|                                                                                                                                                                                                                                                                                                                                                                                                                                                                                                                                                                                                                                                                                                                                       | Convert to Injection                                   | □ Plug Back                                  | ☐ Water D                         | isposal                                                                 |                    |  |  |  |
| testing has been completed. Final Abandonment Notices must be filed only after all requirements, including reclamation, have been completed and the operator has determined that the site is ready for final inspection.  Per BLM requirements, XTO Energy Inc. is requesting to leave this well shut-in for longer than 90 days due to economic reasons. This well last produced in May 2017 (12 month production data is attached). No surface or subsurface equipment has been nor will be removed during this shut-in period. The well will be re-evaluated yearly based on economic and operational considerations. XTO Energy has a long term shut-in compliance agreement with the NMOCD (ACOI No. 2017-002) dated 08/02/2017. |                                                        |                                              |                                   |                                                                         |                    |  |  |  |
| SI approved unt                                                                                                                                                                                                                                                                                                                                                                                                                                                                                                                                                                                                                                                                                                                       |                                                        |                                              |                                   |                                                                         |                    |  |  |  |
| 14. I hereby extify that the foregoing is true and correct.  Electronic Submission #385322 verified by the BLM Well Information System  For XTO ENERGY INC, sent to the Farmington  Committed to AFMSS for processing by WILLIAM TAMBEKOU on 08/21/2017 (17WMT0608SE)                                                                                                                                                                                                                                                                                                                                                                                                                                                                 |                                                        |                                              |                                   |                                                                         |                    |  |  |  |
| Name (Printed/Typed) RHONDA                                                                                                                                                                                                                                                                                                                                                                                                                                                                                                                                                                                                                                                                                                           |                                                        |                                              | ATORY CLE                         |                                                                         |                    |  |  |  |
|                                                                                                                                                                                                                                                                                                                                                                                                                                                                                                                                                                                                                                                                                                                                       |                                                        |                                              |                                   |                                                                         |                    |  |  |  |
| Signature (Electronic S                                                                                                                                                                                                                                                                                                                                                                                                                                                                                                                                                                                                                                                                                                               | Date 08/18/20                                          | Date 08/18/2017                              |                                   |                                                                         |                    |  |  |  |
|                                                                                                                                                                                                                                                                                                                                                                                                                                                                                                                                                                                                                                                                                                                                       | THIS SPACE FOR FEI                                     | DERAL OR STATE (                             | OFFICE US                         | E                                                                       |                    |  |  |  |
| Approved By WILLIAM TAMBEKO Conditions of approval, if any, are attache certify that the applicant holds legal or equ which would entitle the applicant to condu                                                                                                                                                                                                                                                                                                                                                                                                                                                                                                                                                                      | ant or                                                 | PETROLEUM ENGINEER Date 0                    |                                   |                                                                         |                    |  |  |  |
| Title 18 U.S.C. Section 1001 and Title 43<br>States any false, fictitious or fraudulent s                                                                                                                                                                                                                                                                                                                                                                                                                                                                                                                                                                                                                                             |                                                        |                                              | willfully to mal                  | ke to any department or ago                                             | ency of the United |  |  |  |