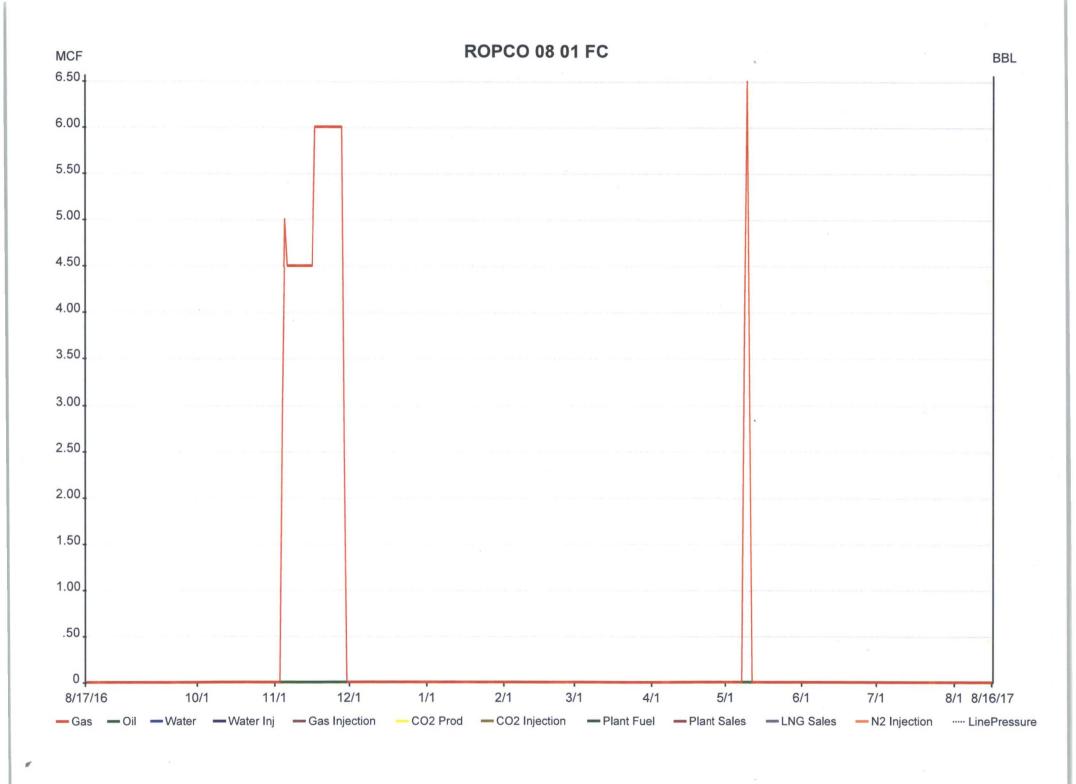

5. Lease Serial No. NMSF079968

| _  |            |          |          |      |
|----|------------|----------|----------|------|
| 6. | If Indian, | Allottee | or Tribe | Name |

| abandoned wel                                                                                                                                                                                                                                                                                                                                                                                                                                                                                                                                                                                                                                                                                                                         |                                                        | o. If malan, Another of 1                    | Tibe Ivaine                       |                                                                         |                    |  |  |  |
|---------------------------------------------------------------------------------------------------------------------------------------------------------------------------------------------------------------------------------------------------------------------------------------------------------------------------------------------------------------------------------------------------------------------------------------------------------------------------------------------------------------------------------------------------------------------------------------------------------------------------------------------------------------------------------------------------------------------------------------|--------------------------------------------------------|----------------------------------------------|-----------------------------------|-------------------------------------------------------------------------|--------------------|--|--|--|
| SUBMIT IN T                                                                                                                                                                                                                                                                                                                                                                                                                                                                                                                                                                                                                                                                                                                           | 7. If Unit or CA/Agreement, Name and/or No. NMNM108222 |                                              |                                   |                                                                         |                    |  |  |  |
| Type of Well                                                                                                                                                                                                                                                                                                                                                                                                                                                                                                                                                                                                                                                                                                                          | ner                                                    |                                              | 8. Well Name and No.<br>ROPCO 8 1 |                                                                         |                    |  |  |  |
| Name of Operator     XTO ENERGY INC                                                                                                                                                                                                                                                                                                                                                                                                                                                                                                                                                                                                                                                                                                   | Contact: RHON<br>E-Mail: rhonda_smith@xto              | 9. API Well No.<br>30-045-30346-00-C1        |                                   |                                                                         |                    |  |  |  |
| 3a. Address                                                                                                                                                                                                                                                                                                                                                                                                                                                                                                                                                                                                                                                                                                                           |                                                        | ione No. (include area code)<br>505-333-3215 |                                   | 10. Field and Pool or Exploratory Area BASIN FRUITLAND COAL TWIN MOUNDS |                    |  |  |  |
| ENGLEWOOD, CO 80112  4. Location of Well (Footage, Sec., T.                                                                                                                                                                                                                                                                                                                                                                                                                                                                                                                                                                                                                                                                           | R M or Survey Description)                             |                                              |                                   | 11. County or Parish, State                                             |                    |  |  |  |
| Sec 8 T29N R14W NWNE 850<br>36.746200 N Lat, 108.330133                                                                                                                                                                                                                                                                                                                                                                                                                                                                                                                                                                                                                                                                               | OFNL 1850FEL                                           |                                              |                                   | SAN JUAN COUNTY, NM                                                     |                    |  |  |  |
| 12. CHECK THE AF                                                                                                                                                                                                                                                                                                                                                                                                                                                                                                                                                                                                                                                                                                                      | PPROPRIATE BOX(ES) TO IN                               | DICATE NATURE OF                             | F NOTICE,                         | REPORT, OR OTHE                                                         | R DATA             |  |  |  |
| TYPE OF SUBMISSION                                                                                                                                                                                                                                                                                                                                                                                                                                                                                                                                                                                                                                                                                                                    | TYPE OF ACTION                                         |                                              |                                   |                                                                         |                    |  |  |  |
| Notice of Intent                                                                                                                                                                                                                                                                                                                                                                                                                                                                                                                                                                                                                                                                                                                      | ☐ Acidize                                              | □ Deepen                                     | ☐ Production                      | on (Start/Resume)                                                       | ☐ Water Shut-Off   |  |  |  |
| _                                                                                                                                                                                                                                                                                                                                                                                                                                                                                                                                                                                                                                                                                                                                     | ☐ Alter Casing                                         | ☐ Hydraulic Fracturing                       | □ Reclama                         | tion                                                                    | ■ Well Integrity   |  |  |  |
| ☐ Subsequent Report                                                                                                                                                                                                                                                                                                                                                                                                                                                                                                                                                                                                                                                                                                                   | ☐ Casing Repair                                        | ■ New Construction                           | ☐ Recompl                         | ete                                                                     | <b>⊠</b> Other     |  |  |  |
| ☐ Final Abandonment Notice                                                                                                                                                                                                                                                                                                                                                                                                                                                                                                                                                                                                                                                                                                            | ☐ Change Plans                                         | Plug and Abandon                             | □ Tempora                         | arily Abandon ShutIn Notice                                             |                    |  |  |  |
|                                                                                                                                                                                                                                                                                                                                                                                                                                                                                                                                                                                                                                                                                                                                       | Convert to Injection                                   | □ Plug Back                                  | ☐ Water D                         | isposal                                                                 |                    |  |  |  |
| testing has been completed. Final Abandonment Notices must be filed only after all requirements, including reclamation, have been completed and the operator has determined that the site is ready for final inspection.  Per BLM requirements, XTO Energy Inc. is requesting to leave this well shut-in for longer than 90 days due to economic reasons. This well last produced in May 2017 (12 month production data is attached). No surface or subsurface equipment has been nor will be removed during this shut-in period. The well will be re-evaluated yearly based on economic and operational considerations. XTO Energy has a long term shut-in compliance agreement with the NMOCD (ACOI No. 2017-002) dated 08/02/2017. |                                                        |                                              |                                   |                                                                         |                    |  |  |  |
| SI approved unt                                                                                                                                                                                                                                                                                                                                                                                                                                                                                                                                                                                                                                                                                                                       |                                                        |                                              |                                   |                                                                         |                    |  |  |  |
| 14. I hereby extify that the foregoing is true and correct.  Electronic Submission #385322 verified by the BLM Well Information System  For XTO ENERGY INC, sent to the Farmington  Committed to AFMSS for processing by WILLIAM TAMBEKOU on 08/21/2017 (17WMT0608SE)                                                                                                                                                                                                                                                                                                                                                                                                                                                                 |                                                        |                                              |                                   |                                                                         |                    |  |  |  |
| Name (Printed/Typed) RHONDA                                                                                                                                                                                                                                                                                                                                                                                                                                                                                                                                                                                                                                                                                                           |                                                        |                                              | ATORY CLE                         |                                                                         |                    |  |  |  |
|                                                                                                                                                                                                                                                                                                                                                                                                                                                                                                                                                                                                                                                                                                                                       |                                                        |                                              |                                   |                                                                         |                    |  |  |  |
| Signature (Electronic S                                                                                                                                                                                                                                                                                                                                                                                                                                                                                                                                                                                                                                                                                                               | Date 08/18/20                                          | Date 08/18/2017                              |                                   |                                                                         |                    |  |  |  |
|                                                                                                                                                                                                                                                                                                                                                                                                                                                                                                                                                                                                                                                                                                                                       | THIS SPACE FOR FEI                                     | DERAL OR STATE (                             | OFFICE US                         | E                                                                       |                    |  |  |  |
| Approved By WILLIAM TAMBEKO Conditions of approval, if any, are attache certify that the applicant holds legal or equ which would entitle the applicant to condu                                                                                                                                                                                                                                                                                                                                                                                                                                                                                                                                                                      | ant or                                                 | PETROLEUM ENGINEER Date 0                    |                                   |                                                                         |                    |  |  |  |
| Title 18 U.S.C. Section 1001 and Title 43<br>States any false, fictitious or fraudulent s                                                                                                                                                                                                                                                                                                                                                                                                                                                                                                                                                                                                                                             |                                                        |                                              | willfully to mal                  | ke to any department or ago                                             | ency of the United |  |  |  |