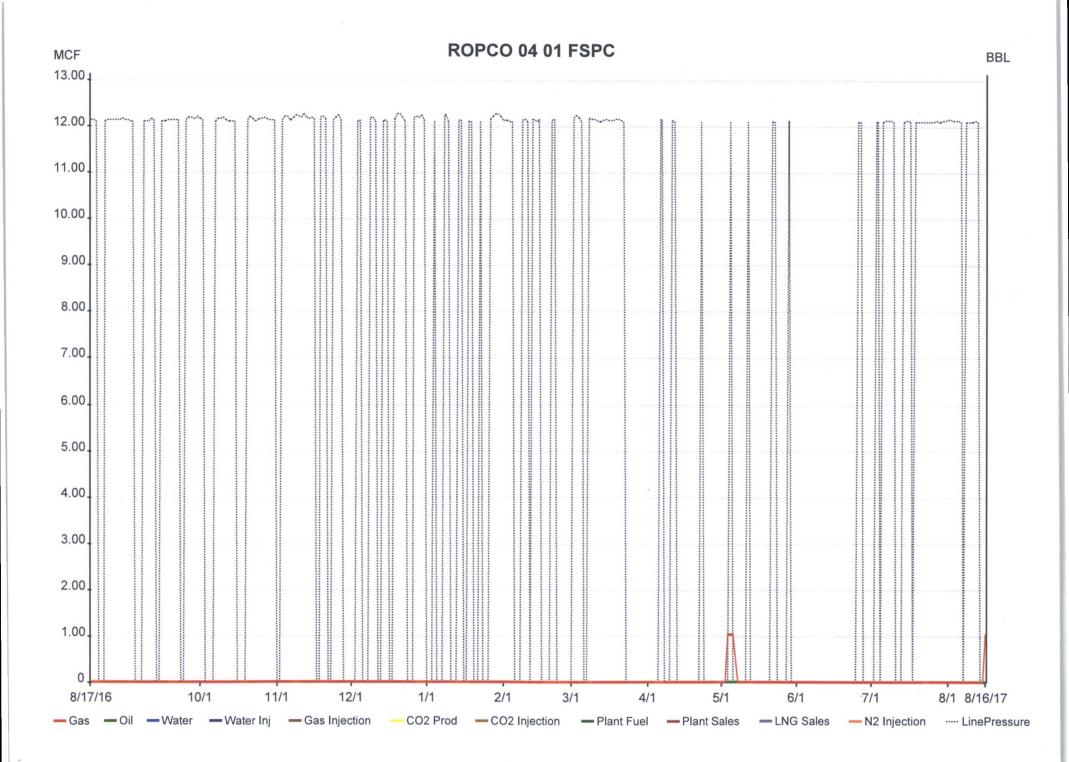

| REVISED             | **               |            |  |
|                                                                                                                                                                   |                                                                   |                                                                                                                                              | N                                            | NOCD                                           | 2v                                                             |                                                                 |                                                                 |                     |                  |            |  |