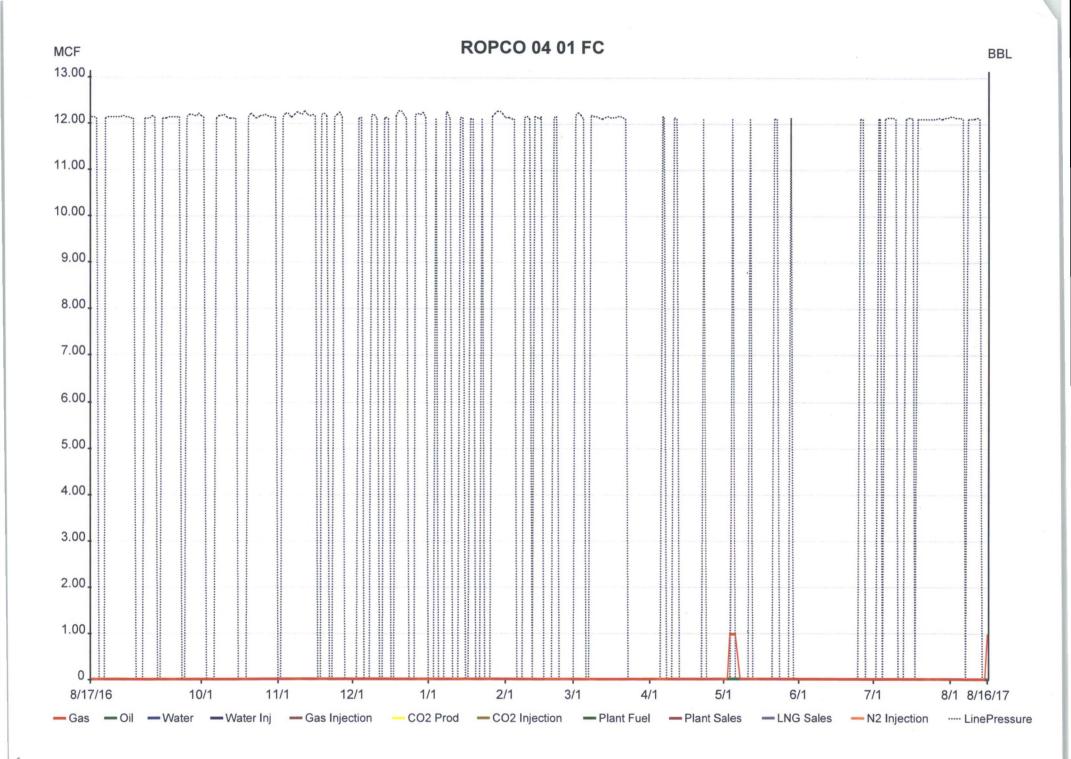

| REVISED             | **               |            |  |
|                                                                                                                                                                   |                                                                   |                                                                                                                                              | N                                            | NOCD                                           | 2v                                                             |                                                                 |                                                                 |                     |                  |            |  |