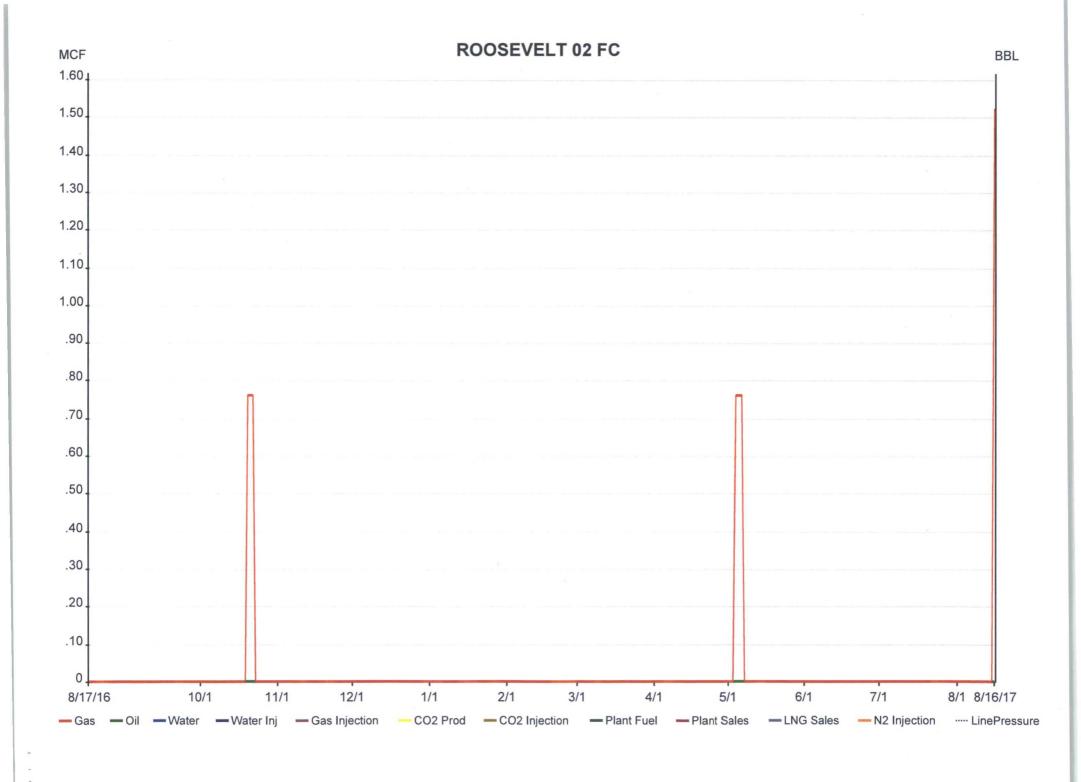

If Indian Allottee or Tribe Name

| abandoned well. Use form 3160-3 (APD) for such proposals.                                                                                                                                                                                                                                                                                                                                                                                                                                                                                                                                                                                                                                                                                                                                                                                                                                                                                                                                                                                                                             |                                   |                                   |              | b. If Indian, Affolice of                                                                 | Tribe Name       |  |
|---------------------------------------------------------------------------------------------------------------------------------------------------------------------------------------------------------------------------------------------------------------------------------------------------------------------------------------------------------------------------------------------------------------------------------------------------------------------------------------------------------------------------------------------------------------------------------------------------------------------------------------------------------------------------------------------------------------------------------------------------------------------------------------------------------------------------------------------------------------------------------------------------------------------------------------------------------------------------------------------------------------------------------------------------------------------------------------|-----------------------------------|-----------------------------------|--------------|-------------------------------------------------------------------------------------------|------------------|--|
| SUBMIT IN TRIPLICATE - Other instructions on page 2                                                                                                                                                                                                                                                                                                                                                                                                                                                                                                                                                                                                                                                                                                                                                                                                                                                                                                                                                                                                                                   |                                   |                                   |              | 7. If Unit or CA/Agreement, Name and/or No.                                               |                  |  |
| Type of Well     Oil Well                                                                                                                                                                                                                                                                                                                                                                                                                                                                                                                                                                                                                                                                                                                                                                                                                                                                                                                                                                                                                                                             |                                   |                                   |              | 8. Well Name and No.<br>ROOSEVELT 2                                                       |                  |  |
| Name of Operator Contact: RHONDA SMITH XTO ENERGY INC E-Mail: rhonda_smith@xtoenergy.com                                                                                                                                                                                                                                                                                                                                                                                                                                                                                                                                                                                                                                                                                                                                                                                                                                                                                                                                                                                              |                                   |                                   |              | 9. API Well No.<br>30-045-31222-00-C1                                                     |                  |  |
| 3a. Address  BNGLEWOOD, CO 80112  3b. Phone No. (include area code) Ph: 505-333-3215                                                                                                                                                                                                                                                                                                                                                                                                                                                                                                                                                                                                                                                                                                                                                                                                                                                                                                                                                                                                  |                                   |                                   |              | 10. Field and Pool or Exploratory Area BASIN FRUITLAND COAL HARPER HILL FRUITLAND SAND PC |                  |  |
| 4. Location of Well (Footage, Sec., T., R., M., or Survey Description)                                                                                                                                                                                                                                                                                                                                                                                                                                                                                                                                                                                                                                                                                                                                                                                                                                                                                                                                                                                                                |                                   |                                   |              | 11. County or Parish, State                                                               |                  |  |
| Sec 22 T30N R14W NWSW 1890FSL 825FWL 36.797566 N Lat, 108.302718 W Lon                                                                                                                                                                                                                                                                                                                                                                                                                                                                                                                                                                                                                                                                                                                                                                                                                                                                                                                                                                                                                |                                   |                                   |              | SAN JUAN COUNTY, NM                                                                       |                  |  |
| 12. CHECK THE AF                                                                                                                                                                                                                                                                                                                                                                                                                                                                                                                                                                                                                                                                                                                                                                                                                                                                                                                                                                                                                                                                      | PPROPRIATE BOX(ES) TO I           | NDICATE NATURE OF                 | F NOTICE, I  | REPORT, OR OTHE                                                                           | ER DATA          |  |
| TYPE OF SUBMISSION                                                                                                                                                                                                                                                                                                                                                                                                                                                                                                                                                                                                                                                                                                                                                                                                                                                                                                                                                                                                                                                                    | TYPE OF SUBMISSION TYPE OF ACTION |                                   |              |                                                                                           |                  |  |
| Notice of Intent     ■                                                                                                                                                                                                                                                                                                                                                                                                                                                                                                                                                                                                                                                                                                                                                                                                                                                                                                                                                                                                                                                                | ☐ Acidize                         | ☐ Deepen                          | ☐ Production | on (Start/Resume)                                                                         | ☐ Water Shut-Off |  |
|                                                                                                                                                                                                                                                                                                                                                                                                                                                                                                                                                                                                                                                                                                                                                                                                                                                                                                                                                                                                                                                                                       | ☐ Alter Casing                    | ☐ Hydraulic Fracturing            | □ Reclama    | tion                                                                                      | ■ Well Integrity |  |
| ☐ Subsequent Report                                                                                                                                                                                                                                                                                                                                                                                                                                                                                                                                                                                                                                                                                                                                                                                                                                                                                                                                                                                                                                                                   | ☐ Casing Repair                   | ■ New Construction                | ☐ Recompl    | ete                                                                                       | <b>⊠</b> Other   |  |
| ☐ Final Abandonment Notice                                                                                                                                                                                                                                                                                                                                                                                                                                                                                                                                                                                                                                                                                                                                                                                                                                                                                                                                                                                                                                                            | ☐ Change Plans                    | □ Plug and Abandon                | □ Tempora    | rily Abandon                                                                              | ShutIn Notice    |  |
|                                                                                                                                                                                                                                                                                                                                                                                                                                                                                                                                                                                                                                                                                                                                                                                                                                                                                                                                                                                                                                                                                       | ☐ Convert to Injection            | ☐ Plug Back                       | ☐ Water Di   | isposal                                                                                   |                  |  |
| Attach the Bond under which the work will be performed or provide the Bond No. on file with BLM/BIA. Required subsequent reports must be filed within 30 days following completion of the involved operations. If the operation results in a multiple completion or recompletion in a new interval, a Form 3160-4 must be filed once testing has been completed. Final Abandonment Notices must be filed only after all requirements, including reclamation, have been completed and the operator has determined that the site is ready for final inspection.  Per BLM requirements, XTO Energy Inc. is requesting to leave this well shut-in for longer than 90 days due to economic reasons. This well last produced in May 2017 (12 month production data is attached). No surface or subsurface equipment has been nor will be removed during this shut-in period. The well will be re-evaluated yearly based on economic and operational considerations. XTO Energy has a long term shut-in compliance agreement with the NMOCD (ACOI No. 2017-002) dated  OIL CONS. DIV DIST. 3 |                                   |                                   |              |                                                                                           |                  |  |
|                                                                                                                                                                                                                                                                                                                                                                                                                                                                                                                                                                                                                                                                                                                                                                                                                                                                                                                                                                                                                                                                                       |                                   |                                   |              | AUG                                                                                       | 24 2017          |  |
| 14. I hereby certify that the foregoing is true and correct.  Electronic Submission #385311 verified by the BLM Well Information System                                                                                                                                                                                                                                                                                                                                                                                                                                                                                                                                                                                                                                                                                                                                                                                                                                                                                                                                               |                                   |                                   |              |                                                                                           |                  |  |
| For XTO ENERGY INC, sent to the Farmington Committed to AFMSS for processing by WILLIAM TAMBEKOU on 08/21/2017 (17WMT0612SE)                                                                                                                                                                                                                                                                                                                                                                                                                                                                                                                                                                                                                                                                                                                                                                                                                                                                                                                                                          |                                   |                                   |              |                                                                                           |                  |  |
| Name (Printed/Typed) RHONDA                                                                                                                                                                                                                                                                                                                                                                                                                                                                                                                                                                                                                                                                                                                                                                                                                                                                                                                                                                                                                                                           |                                   | •                                 |              |                                                                                           |                  |  |
| Signature (Electronic S                                                                                                                                                                                                                                                                                                                                                                                                                                                                                                                                                                                                                                                                                                                                                                                                                                                                                                                                                                                                                                                               | Date 08/18/20                     | 117                               |              |                                                                                           |                  |  |
| THIS SPACE FOR FEDERAL OR STATE OFFICE USE                                                                                                                                                                                                                                                                                                                                                                                                                                                                                                                                                                                                                                                                                                                                                                                                                                                                                                                                                                                                                                            |                                   |                                   |              |                                                                                           |                  |  |
|                                                                                                                                                                                                                                                                                                                                                                                                                                                                                                                                                                                                                                                                                                                                                                                                                                                                                                                                                                                                                                                                                       |                                   | T                                 |              |                                                                                           |                  |  |
| Approved By WILLIAM TAMBEKO                                                                                                                                                                                                                                                                                                                                                                                                                                                                                                                                                                                                                                                                                                                                                                                                                                                                                                                                                                                                                                                           | TitlePETROLEU                     | ETROLEUM ENGINEER Date 08/21/2017 |              |                                                                                           |                  |  |
| Conditions of approval, if any, are attached certify that the applicant holds legal or equ which would entitle the applicant to condu                                                                                                                                                                                                                                                                                                                                                                                                                                                                                                                                                                                                                                                                                                                                                                                                                                                                                                                                                 | rrant or                          | Office Farmington                 |              |                                                                                           |                  |  |
| Title 18 U.S.C. Section 1001 and Title 43 U.S.C. Section 1212, make it a crime for any person knowingly and willfully to make to any department or agency of the United States any false, fictitious or fraudulent statements or representations as to any matter within its jurisdiction.                                                                                                                                                                                                                                                                                                                                                                                                                                                                                                                                                                                                                                                                                                                                                                                            |                                   |                                   |              |                                                                                           |                  |  |