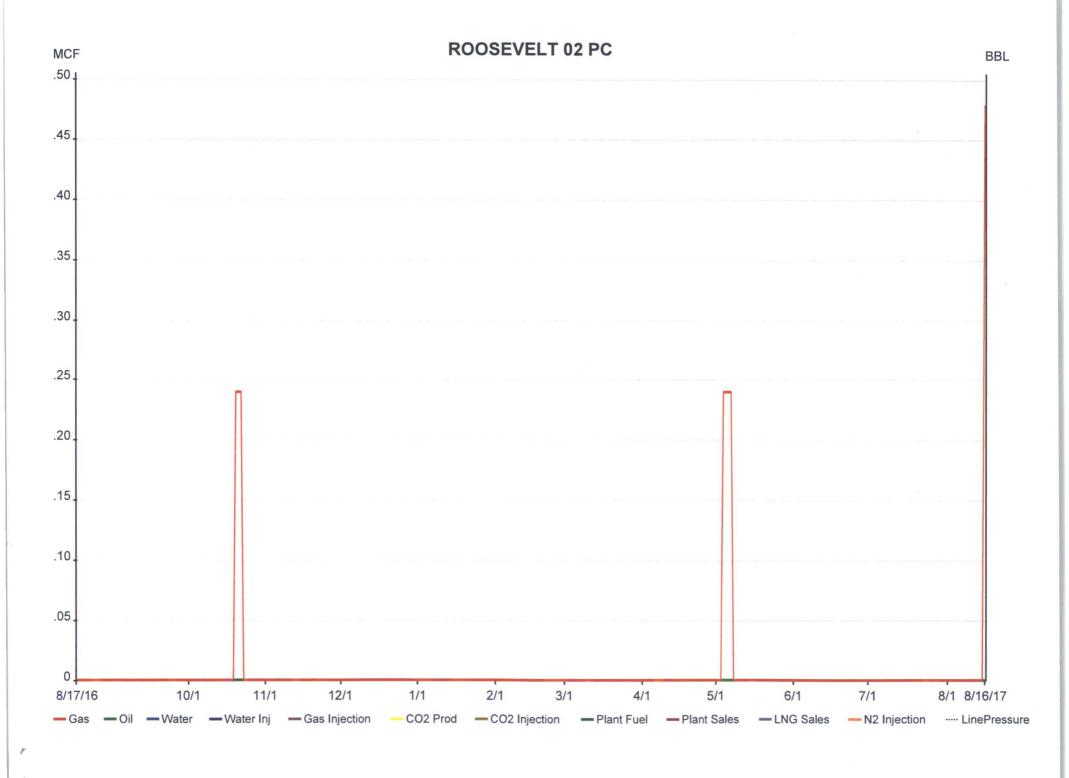

If Indian Allottee or Tribe Name

| abandoned well. Use form 3160-3 (APD) for such proposals.                                                                                                                                                                                                                                                                                                                                                                                                                                                                                                                                                                                                                                                                                                                                                                                                                                                                                                                                                                                                                             |                                   |                                   |              | b. If Indian, Affolice of                                                                 | Tribe Name       |  |
|---------------------------------------------------------------------------------------------------------------------------------------------------------------------------------------------------------------------------------------------------------------------------------------------------------------------------------------------------------------------------------------------------------------------------------------------------------------------------------------------------------------------------------------------------------------------------------------------------------------------------------------------------------------------------------------------------------------------------------------------------------------------------------------------------------------------------------------------------------------------------------------------------------------------------------------------------------------------------------------------------------------------------------------------------------------------------------------|-----------------------------------|-----------------------------------|--------------|-------------------------------------------------------------------------------------------|------------------|--|
| SUBMIT IN TRIPLICATE - Other instructions on page 2                                                                                                                                                                                                                                                                                                                                                                                                                                                                                                                                                                                                                                                                                                                                                                                                                                                                                                                                                                                                                                   |                                   |                                   |              | 7. If Unit or CA/Agreement, Name and/or No.                                               |                  |  |
| Type of Well     Oil Well                                                                                                                                                                                                                                                                                                                                                                                                                                                                                                                                                                                                                                                                                                                                                                                                                                                                                                                                                                                                                                                             |                                   |                                   |              | 8. Well Name and No.<br>ROOSEVELT 2                                                       |                  |  |
| Name of Operator Contact: RHONDA SMITH XTO ENERGY INC E-Mail: rhonda_smith@xtoenergy.com                                                                                                                                                                                                                                                                                                                                                                                                                                                                                                                                                                                                                                                                                                                                                                                                                                                                                                                                                                                              |                                   |                                   |              | 9. API Well No.<br>30-045-31222-00-C1                                                     |                  |  |
| 3a. Address  BNGLEWOOD, CO 80112  3b. Phone No. (include area code) Ph: 505-333-3215                                                                                                                                                                                                                                                                                                                                                                                                                                                                                                                                                                                                                                                                                                                                                                                                                                                                                                                                                                                                  |                                   |                                   |              | 10. Field and Pool or Exploratory Area BASIN FRUITLAND COAL HARPER HILL FRUITLAND SAND PC |                  |  |
| 4. Location of Well (Footage, Sec., T., R., M., or Survey Description)                                                                                                                                                                                                                                                                                                                                                                                                                                                                                                                                                                                                                                                                                                                                                                                                                                                                                                                                                                                                                |                                   |                                   |              | 11. County or Parish, State                                                               |                  |  |
| Sec 22 T30N R14W NWSW 1890FSL 825FWL 36.797566 N Lat, 108.302718 W Lon                                                                                                                                                                                                                                                                                                                                                                                                                                                                                                                                                                                                                                                                                                                                                                                                                                                                                                                                                                                                                |                                   |                                   |              | SAN JUAN COUNTY, NM                                                                       |                  |  |
| 12. CHECK THE AF                                                                                                                                                                                                                                                                                                                                                                                                                                                                                                                                                                                                                                                                                                                                                                                                                                                                                                                                                                                                                                                                      | PPROPRIATE BOX(ES) TO I           | NDICATE NATURE OF                 | F NOTICE, I  | REPORT, OR OTHE                                                                           | ER DATA          |  |
| TYPE OF SUBMISSION                                                                                                                                                                                                                                                                                                                                                                                                                                                                                                                                                                                                                                                                                                                                                                                                                                                                                                                                                                                                                                                                    | TYPE OF SUBMISSION TYPE OF ACTION |                                   |              |                                                                                           |                  |  |
| Notice of Intent     ■                                                                                                                                                                                                                                                                                                                                                                                                                                                                                                                                                                                                                                                                                                                                                                                                                                                                                                                                                                                                                                                                | ☐ Acidize                         | ☐ Deepen                          | ☐ Production | on (Start/Resume)                                                                         | ☐ Water Shut-Off |  |
|                                                                                                                                                                                                                                                                                                                                                                                                                                                                                                                                                                                                                                                                                                                                                                                                                                                                                                                                                                                                                                                                                       | ☐ Alter Casing                    | ☐ Hydraulic Fracturing            | □ Reclama    | tion                                                                                      | ■ Well Integrity |  |
| ☐ Subsequent Report                                                                                                                                                                                                                                                                                                                                                                                                                                                                                                                                                                                                                                                                                                                                                                                                                                                                                                                                                                                                                                                                   | ☐ Casing Repair                   | ■ New Construction                | ☐ Recompl    | ete                                                                                       | <b>⊠</b> Other   |  |
| ☐ Final Abandonment Notice                                                                                                                                                                                                                                                                                                                                                                                                                                                                                                                                                                                                                                                                                                                                                                                                                                                                                                                                                                                                                                                            | ☐ Change Plans                    | □ Plug and Abandon                | □ Tempora    | rily Abandon                                                                              | ShutIn Notice    |  |
|                                                                                                                                                                                                                                                                                                                                                                                                                                                                                                                                                                                                                                                                                                                                                                                                                                                                                                                                                                                                                                                                                       | ☐ Convert to Injection            | ☐ Plug Back                       | ☐ Water Di   | isposal                                                                                   |                  |  |
| Attach the Bond under which the work will be performed or provide the Bond No. on file with BLM/BIA. Required subsequent reports must be filed within 30 days following completion of the involved operations. If the operation results in a multiple completion or recompletion in a new interval, a Form 3160-4 must be filed once testing has been completed. Final Abandonment Notices must be filed only after all requirements, including reclamation, have been completed and the operator has determined that the site is ready for final inspection.  Per BLM requirements, XTO Energy Inc. is requesting to leave this well shut-in for longer than 90 days due to economic reasons. This well last produced in May 2017 (12 month production data is attached). No surface or subsurface equipment has been nor will be removed during this shut-in period. The well will be re-evaluated yearly based on economic and operational considerations. XTO Energy has a long term shut-in compliance agreement with the NMOCD (ACOI No. 2017-002) dated  OIL CONS. DIV DIST. 3 |                                   |                                   |              |                                                                                           |                  |  |
|                                                                                                                                                                                                                                                                                                                                                                                                                                                                                                                                                                                                                                                                                                                                                                                                                                                                                                                                                                                                                                                                                       |                                   |                                   |              | AUG                                                                                       | 24 2017          |  |
| 14. I hereby certify that the foregoing is true and correct.  Electronic Submission #385311 verified by the BLM Well Information System                                                                                                                                                                                                                                                                                                                                                                                                                                                                                                                                                                                                                                                                                                                                                                                                                                                                                                                                               |                                   |                                   |              |                                                                                           |                  |  |
| For XTO ENERGY INC, sent to the Farmington Committed to AFMSS for processing by WILLIAM TAMBEKOU on 08/21/2017 (17WMT0612SE)                                                                                                                                                                                                                                                                                                                                                                                                                                                                                                                                                                                                                                                                                                                                                                                                                                                                                                                                                          |                                   |                                   |              |                                                                                           |                  |  |
| Name (Printed/Typed) RHONDA                                                                                                                                                                                                                                                                                                                                                                                                                                                                                                                                                                                                                                                                                                                                                                                                                                                                                                                                                                                                                                                           |                                   | •                                 |              |                                                                                           |                  |  |
| Signature (Electronic S                                                                                                                                                                                                                                                                                                                                                                                                                                                                                                                                                                                                                                                                                                                                                                                                                                                                                                                                                                                                                                                               | Date 08/18/20                     | 117                               |              |                                                                                           |                  |  |
| THIS SPACE FOR FEDERAL OR STATE OFFICE USE                                                                                                                                                                                                                                                                                                                                                                                                                                                                                                                                                                                                                                                                                                                                                                                                                                                                                                                                                                                                                                            |                                   |                                   |              |                                                                                           |                  |  |
|                                                                                                                                                                                                                                                                                                                                                                                                                                                                                                                                                                                                                                                                                                                                                                                                                                                                                                                                                                                                                                                                                       |                                   | T                                 |              |                                                                                           |                  |  |
| Approved By WILLIAM TAMBEKO                                                                                                                                                                                                                                                                                                                                                                                                                                                                                                                                                                                                                                                                                                                                                                                                                                                                                                                                                                                                                                                           | TitlePETROLEU                     | ETROLEUM ENGINEER Date 08/21/2017 |              |                                                                                           |                  |  |
| Conditions of approval, if any, are attached certify that the applicant holds legal or equ which would entitle the applicant to condu                                                                                                                                                                                                                                                                                                                                                                                                                                                                                                                                                                                                                                                                                                                                                                                                                                                                                                                                                 | rrant or                          | Office Farmington                 |              |                                                                                           |                  |  |
| Title 18 U.S.C. Section 1001 and Title 43 U.S.C. Section 1212, make it a crime for any person knowingly and willfully to make to any department or agency of the United States any false, fictitious or fraudulent statements or representations as to any matter within its jurisdiction.                                                                                                                                                                                                                                                                                                                                                                                                                                                                                                                                                                                                                                                                                                                                                                                            |                                   |                                   |              |                                                                                           |                  |  |