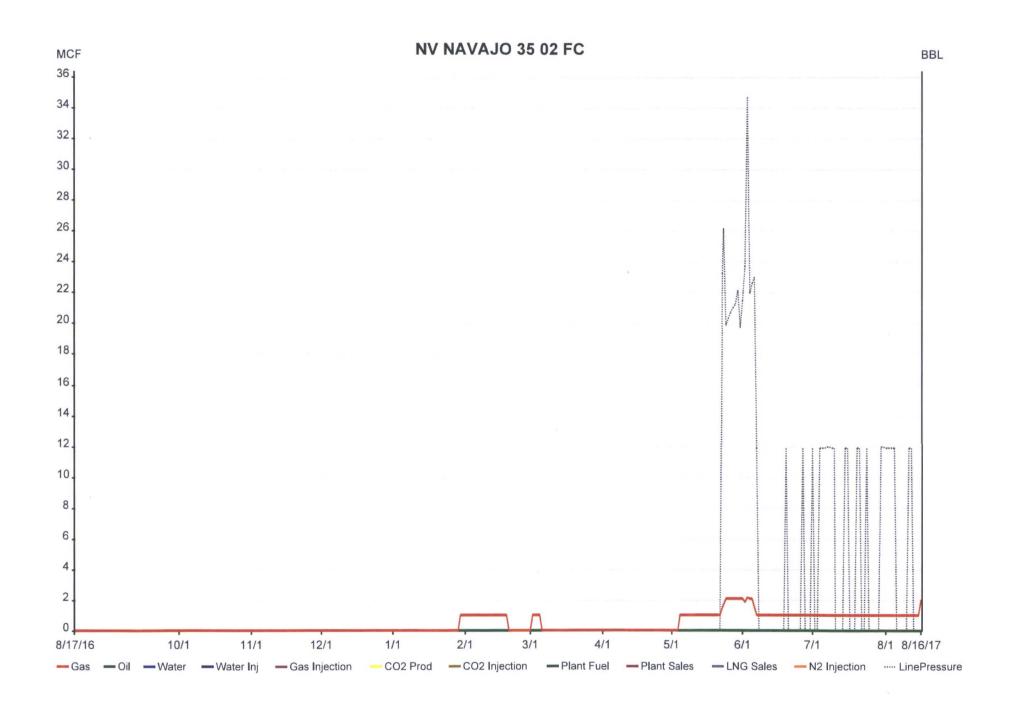

|                                              |                                        |                                                                                        |                                                 |  |