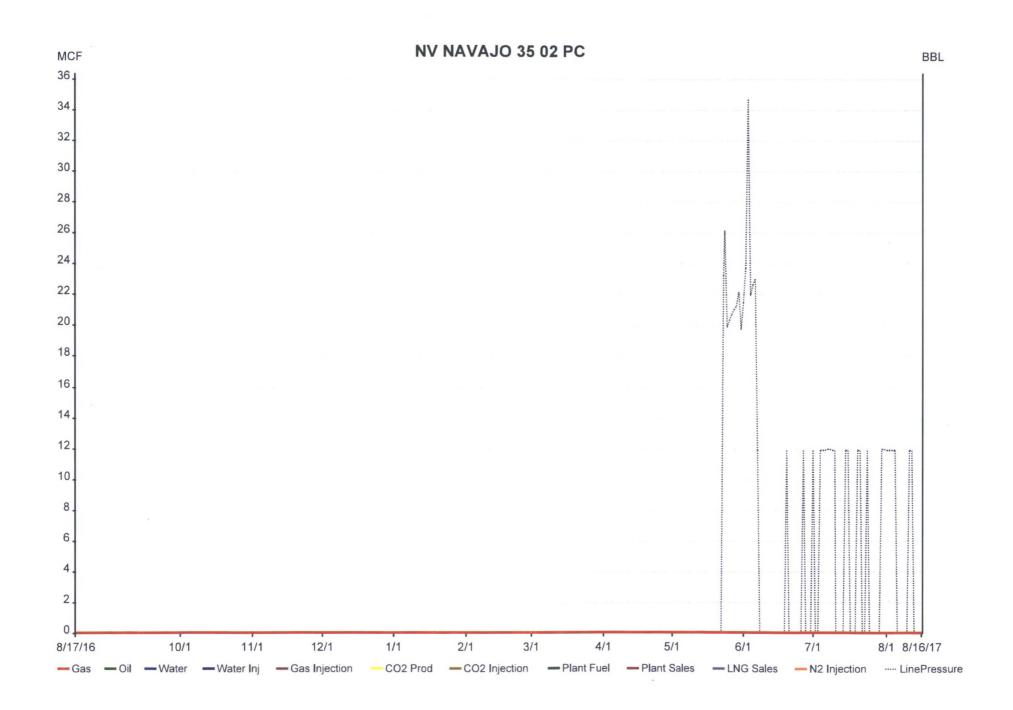

|                                              |                                        |                                                                                        |                                                 |  |