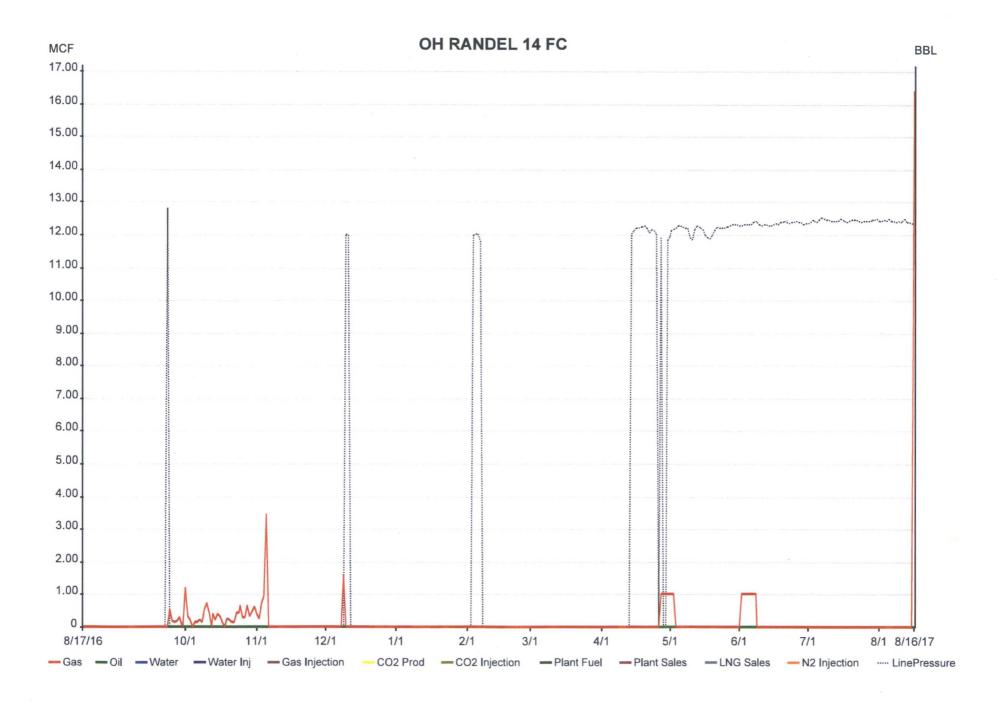

|                                                                                        | Date 08/21/2017                                                 |  |

Title 18 U.S.C. Section 1001 and Title 43 U.S.C. Section 1212, make it a crime for any person knowingly and willfully to make to any department or agency of the United States any false, fictitious or fraudulent statements or representations as to any matter within its jurisdiction.

Conditions of approval, if any, are attached. Approval of this notice does not warrant or certify that the applicant holds legal or equitable title to those rights in the subject lease which would entitle the applicant to conduct operations thereon.

(Instructions on page 2) \*\* BLM REVISED \*\*

Office Farmington