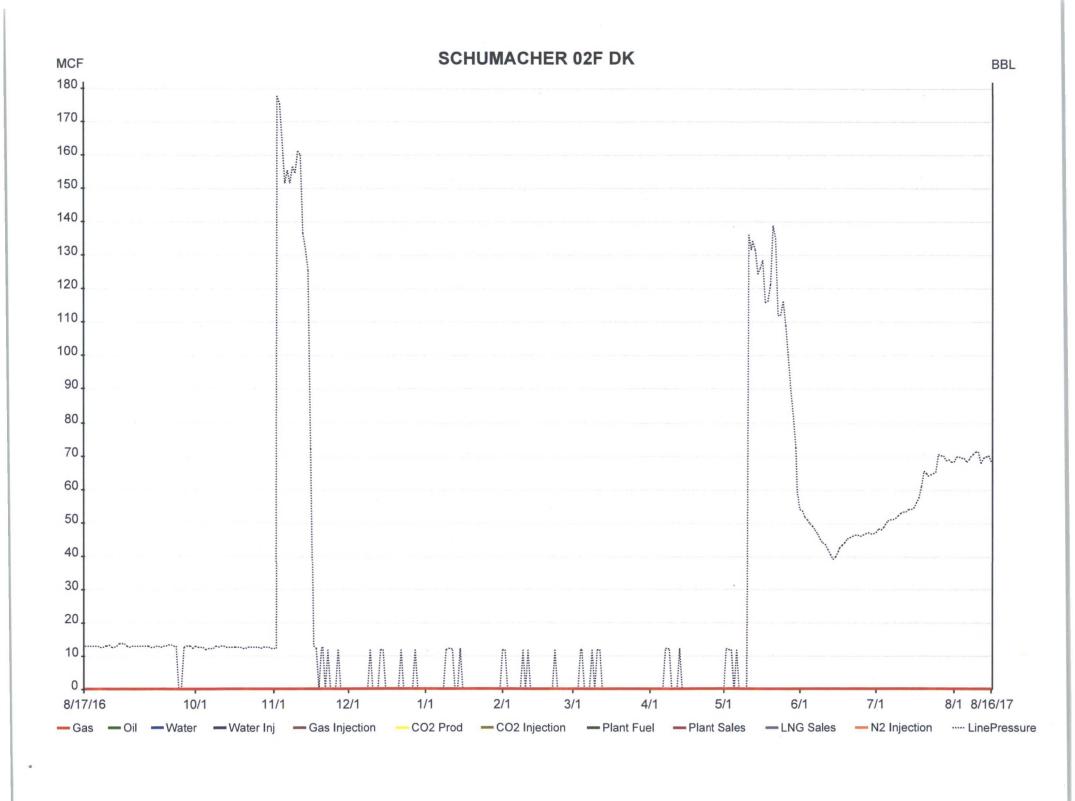

5. Lease Serial No. NMNM0498

| 6. | If Indian, | Allottee | or Tribe | Name |  |
|----|------------|----------|----------|------|--|
|----|------------|----------|----------|------|--|

| abandoned we                                                                                                                                                                                                                                                                                                                                                                                                                                                                                                                                                                                                                                                                                                                                                              |                                              | 6. If Indian, Allottee or Tribe Name  |                                                            |                                       |                     |  |  |  |
|---------------------------------------------------------------------------------------------------------------------------------------------------------------------------------------------------------------------------------------------------------------------------------------------------------------------------------------------------------------------------------------------------------------------------------------------------------------------------------------------------------------------------------------------------------------------------------------------------------------------------------------------------------------------------------------------------------------------------------------------------------------------------|----------------------------------------------|---------------------------------------|------------------------------------------------------------|---------------------------------------|---------------------|--|--|--|
| SUBMIT IN                                                                                                                                                                                                                                                                                                                                                                                                                                                                                                                                                                                                                                                                                                                                                                 | 7. If Unit or CA/Agreement, Name and/or No.  |                                       |                                                            |                                       |                     |  |  |  |
| Type of Well     Oil Well                                                                                                                                                                                                                                                                                                                                                                                                                                                                                                                                                                                                                                                                                                                                                 |                                              | 8. Well Name and No.<br>SCHUMACHER 2F |                                                            |                                       |                     |  |  |  |
| 2. Name of Operator<br>XTO ENERGY INC                                                                                                                                                                                                                                                                                                                                                                                                                                                                                                                                                                                                                                                                                                                                     | Contact: RHON<br>E-Mail: rhonda_smith@xto    |                                       |                                                            | 9. API Well No.<br>30-045-33176-00-S1 |                     |  |  |  |
| 3a. Address                                                                                                                                                                                                                                                                                                                                                                                                                                                                                                                                                                                                                                                                                                                                                               | 3b. P                                        | hone No. (include area code)          | (include area code) 10. Field and Pool or Exploratory Area |                                       |                     |  |  |  |
| ENGLEWOOD, CO 80112                                                                                                                                                                                                                                                                                                                                                                                                                                                                                                                                                                                                                                                                                                                                                       | Ph:                                          | 505-333-3215                          | 3-3215 BASIN DAKO<br>BASIN MANC                            |                                       |                     |  |  |  |
| 4. Location of Well (Footage, Sec., T                                                                                                                                                                                                                                                                                                                                                                                                                                                                                                                                                                                                                                                                                                                                     | ., R., M., or Survey Description)            |                                       |                                                            | 11. County or Parish, St              | tate                |  |  |  |
| Sec 8 T30N R12W NWSW 17                                                                                                                                                                                                                                                                                                                                                                                                                                                                                                                                                                                                                                                                                                                                                   | 80FSL 670FWL                                 |                                       |                                                            | SAN JUAN COU                          | NTY, NM             |  |  |  |
| 12. CHECK THE A                                                                                                                                                                                                                                                                                                                                                                                                                                                                                                                                                                                                                                                                                                                                                           | PPROPRIATE BOX(ES) TO IN                     | DICATE NATURE OF                      | F NOTICE, I                                                | REPORT, OR OTHI                       | ER DATA             |  |  |  |
| TYPE OF SUBMISSION                                                                                                                                                                                                                                                                                                                                                                                                                                                                                                                                                                                                                                                                                                                                                        | TYPE OF SUBMISSION TYPE OF ACTION            |                                       |                                                            |                                       |                     |  |  |  |
| Notice of Intent                                                                                                                                                                                                                                                                                                                                                                                                                                                                                                                                                                                                                                                                                                                                                          | ☐ Acidize                                    | □ Deepen                              | ☐ Production                                               | on (Start/Resume)                     | ■ Water Shut-Off    |  |  |  |
|                                                                                                                                                                                                                                                                                                                                                                                                                                                                                                                                                                                                                                                                                                                                                                           | ☐ Alter Casing                               | ☐ Hydraulic Fracturing                | ☐ Reclama                                                  | tion                                  | ■ Well Integrity    |  |  |  |
| ☐ Subsequent Report                                                                                                                                                                                                                                                                                                                                                                                                                                                                                                                                                                                                                                                                                                                                                       | ☐ Casing Repair                              | ■ New Construction                    | ☐ Recompl                                                  | ete                                   | ☑ Other             |  |  |  |
| ☐ Final Abandonment Notice                                                                                                                                                                                                                                                                                                                                                                                                                                                                                                                                                                                                                                                                                                                                                | ☐ Change Plans                               | □ Plug and Abandon                    | □ Tempora                                                  | rily Abandon                          | ShutIn Notice       |  |  |  |
|                                                                                                                                                                                                                                                                                                                                                                                                                                                                                                                                                                                                                                                                                                                                                                           | ☐ Convert to Injection                       | ☐ Plug Back                           | ☐ Water Di                                                 | sposal                                |                     |  |  |  |
| testing has been completed. Final Abandonment Notices must be filed only after all requirements, including reclamation, have been completed and the operator has determined that the site is ready for final inspection.  Per BLM requirements, XTO Energy Inc. is requesting to leave this well shut-in for longer than 90 days due to economic reasons. This well last produced in May 2017 (12 month production data is attached). No surface or subsurface equipment has been nor will be removed during this shut-in period. The well will be re-evaluated yearly based on economic and operational considerations. XTO Energy has a long term shut-in compliance agreement with the NMOCD (ACOI No. 2017-002) dated 08/02/2017.  OIL CONS. DIV DIST. 3  AUG 24 2017 |                                              |                                       |                                                            |                                       |                     |  |  |  |
| Stapproved until 9/1/2018                                                                                                                                                                                                                                                                                                                                                                                                                                                                                                                                                                                                                                                                                                                                                 |                                              |                                       |                                                            |                                       |                     |  |  |  |
| 14. I hereby certify that the foregoing is true and correct.  Electronic Submission #385323 verified by the BLM Well Information System  For XTO ENERGY INC, sent to the Farmington  Committed to AFMSS for processing by WILLIAM TAMBEKOU on 08/21/2017 (17WMT0607SE)                                                                                                                                                                                                                                                                                                                                                                                                                                                                                                    |                                              |                                       |                                                            |                                       |                     |  |  |  |
| Name (Printed/Typed) RHONDA                                                                                                                                                                                                                                                                                                                                                                                                                                                                                                                                                                                                                                                                                                                                               | SMITH                                        | Title REGULA                          | ATORY CLE                                                  | RK                                    |                     |  |  |  |
|                                                                                                                                                                                                                                                                                                                                                                                                                                                                                                                                                                                                                                                                                                                                                                           |                                              |                                       |                                                            |                                       | × *                 |  |  |  |
| Signature (Electronic S                                                                                                                                                                                                                                                                                                                                                                                                                                                                                                                                                                                                                                                                                                                                                   | Submission)                                  | Date 08/18/20                         | 017                                                        |                                       |                     |  |  |  |
| ,                                                                                                                                                                                                                                                                                                                                                                                                                                                                                                                                                                                                                                                                                                                                                                         | THIS SPACE FOR FE                            | DERAL OR STATE (                      | OFFICE US                                                  | E                                     |                     |  |  |  |
| Approved By WILLIAM TAMBEKO                                                                                                                                                                                                                                                                                                                                                                                                                                                                                                                                                                                                                                                                                                                                               | TitlePETROLEI                                | UM ENGINE                             | ER                                                         | Date 08/21/2017                       |                     |  |  |  |
| Conditions of approval, if any, are attache certify that the applicant holds legal or equ which would entitle the applicant to condu                                                                                                                                                                                                                                                                                                                                                                                                                                                                                                                                                                                                                                      | uitable title to those rights in the subject |                                       | ton                                                        |                                       |                     |  |  |  |
| Title 18 U.S.C. Section 1001 and Title 43 States any false, fictitious or fraudulent s                                                                                                                                                                                                                                                                                                                                                                                                                                                                                                                                                                                                                                                                                    |                                              |                                       | willfully to mal                                           | te to any department or ag            | gency of the United |  |  |  |