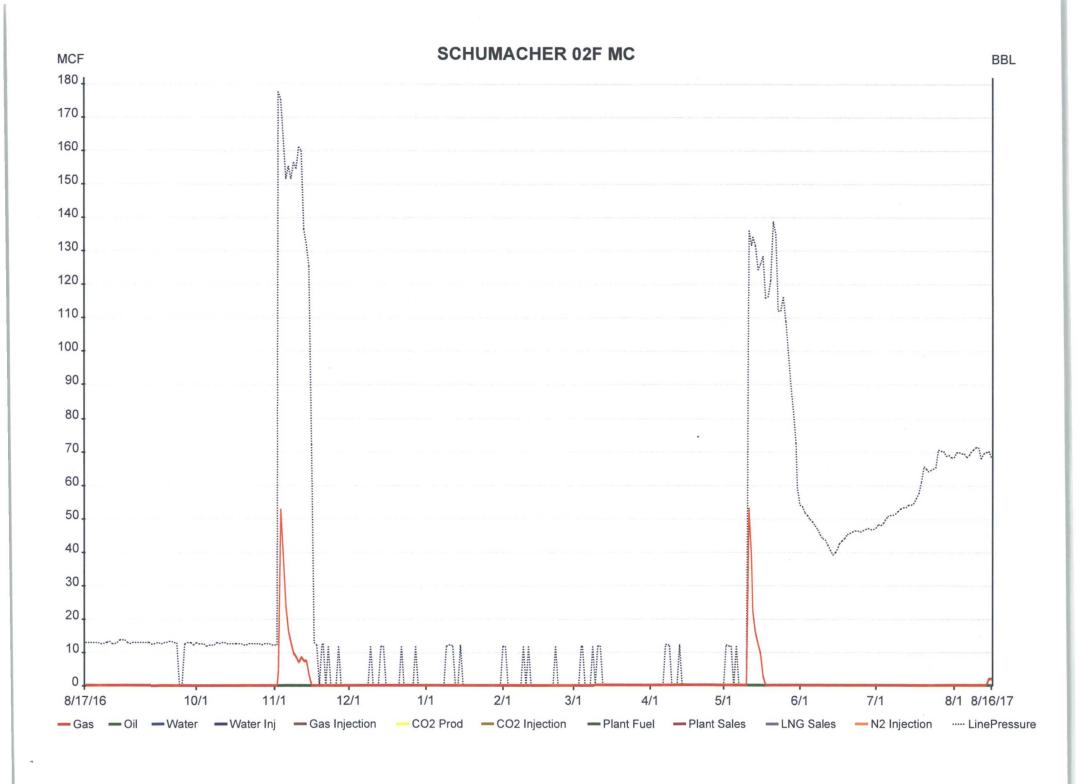

5. Lease Serial No. NMNM0498

| 6. | If Indian, | Allottee | or Tribe | Name |  |
|----|------------|----------|----------|------|--|
|----|------------|----------|----------|------|--|

| abandoned we                                                                                                                                                                                                                                                                                                                                                                                                                                                                                                                                                                                                                                                                                                                                                              |                                              | 6. If Indian, Allottee or Tribe Name  |                                                            |                                       |                     |  |  |  |
|---------------------------------------------------------------------------------------------------------------------------------------------------------------------------------------------------------------------------------------------------------------------------------------------------------------------------------------------------------------------------------------------------------------------------------------------------------------------------------------------------------------------------------------------------------------------------------------------------------------------------------------------------------------------------------------------------------------------------------------------------------------------------|----------------------------------------------|---------------------------------------|------------------------------------------------------------|---------------------------------------|---------------------|--|--|--|
| SUBMIT IN                                                                                                                                                                                                                                                                                                                                                                                                                                                                                                                                                                                                                                                                                                                                                                 | 7. If Unit or CA/Agreement, Name and/or No.  |                                       |                                                            |                                       |                     |  |  |  |
| Type of Well     Oil Well                                                                                                                                                                                                                                                                                                                                                                                                                                                                                                                                                                                                                                                                                                                                                 |                                              | 8. Well Name and No.<br>SCHUMACHER 2F |                                                            |                                       |                     |  |  |  |
| 2. Name of Operator<br>XTO ENERGY INC                                                                                                                                                                                                                                                                                                                                                                                                                                                                                                                                                                                                                                                                                                                                     | Contact: RHON<br>E-Mail: rhonda_smith@xto    |                                       |                                                            | 9. API Well No.<br>30-045-33176-00-S1 |                     |  |  |  |
| 3a. Address                                                                                                                                                                                                                                                                                                                                                                                                                                                                                                                                                                                                                                                                                                                                                               | 3b. P                                        | hone No. (include area code)          | (include area code) 10. Field and Pool or Exploratory Area |                                       |                     |  |  |  |
| ENGLEWOOD, CO 80112                                                                                                                                                                                                                                                                                                                                                                                                                                                                                                                                                                                                                                                                                                                                                       | Ph:                                          | 505-333-3215                          | 3-3215 BASIN DAKO<br>BASIN MANC                            |                                       |                     |  |  |  |
| 4. Location of Well (Footage, Sec., T                                                                                                                                                                                                                                                                                                                                                                                                                                                                                                                                                                                                                                                                                                                                     | ., R., M., or Survey Description)            |                                       |                                                            | 11. County or Parish, St              | tate                |  |  |  |
| Sec 8 T30N R12W NWSW 17                                                                                                                                                                                                                                                                                                                                                                                                                                                                                                                                                                                                                                                                                                                                                   | 80FSL 670FWL                                 |                                       |                                                            | SAN JUAN COU                          | NTY, NM             |  |  |  |
| 12. CHECK THE A                                                                                                                                                                                                                                                                                                                                                                                                                                                                                                                                                                                                                                                                                                                                                           | PPROPRIATE BOX(ES) TO IN                     | DICATE NATURE OF                      | F NOTICE, I                                                | REPORT, OR OTHI                       | ER DATA             |  |  |  |
| TYPE OF SUBMISSION                                                                                                                                                                                                                                                                                                                                                                                                                                                                                                                                                                                                                                                                                                                                                        | TYPE OF SUBMISSION TYPE OF ACTION            |                                       |                                                            |                                       |                     |  |  |  |
| Notice of Intent                                                                                                                                                                                                                                                                                                                                                                                                                                                                                                                                                                                                                                                                                                                                                          | ☐ Acidize                                    | □ Deepen                              | ☐ Production                                               | on (Start/Resume)                     | ■ Water Shut-Off    |  |  |  |
|                                                                                                                                                                                                                                                                                                                                                                                                                                                                                                                                                                                                                                                                                                                                                                           | ☐ Alter Casing                               | ☐ Hydraulic Fracturing                | ☐ Reclama                                                  | tion                                  | ■ Well Integrity    |  |  |  |
| ☐ Subsequent Report                                                                                                                                                                                                                                                                                                                                                                                                                                                                                                                                                                                                                                                                                                                                                       | ☐ Casing Repair                              | ■ New Construction                    | ☐ Recompl                                                  | ete                                   | ☑ Other             |  |  |  |
| ☐ Final Abandonment Notice                                                                                                                                                                                                                                                                                                                                                                                                                                                                                                                                                                                                                                                                                                                                                | ☐ Change Plans                               | □ Plug and Abandon                    | □ Tempora                                                  | rily Abandon                          | ShutIn Notice       |  |  |  |
|                                                                                                                                                                                                                                                                                                                                                                                                                                                                                                                                                                                                                                                                                                                                                                           | ☐ Convert to Injection                       | ☐ Plug Back                           | ☐ Water Di                                                 | sposal                                |                     |  |  |  |
| testing has been completed. Final Abandonment Notices must be filed only after all requirements, including reclamation, have been completed and the operator has determined that the site is ready for final inspection.  Per BLM requirements, XTO Energy Inc. is requesting to leave this well shut-in for longer than 90 days due to economic reasons. This well last produced in May 2017 (12 month production data is attached). No surface or subsurface equipment has been nor will be removed during this shut-in period. The well will be re-evaluated yearly based on economic and operational considerations. XTO Energy has a long term shut-in compliance agreement with the NMOCD (ACOI No. 2017-002) dated 08/02/2017.  OIL CONS. DIV DIST. 3  AUG 24 2017 |                                              |                                       |                                                            |                                       |                     |  |  |  |
| Stapproved until 9/1/2018                                                                                                                                                                                                                                                                                                                                                                                                                                                                                                                                                                                                                                                                                                                                                 |                                              |                                       |                                                            |                                       |                     |  |  |  |
| 14. I hereby certify that the foregoing is true and correct.  Electronic Submission #385323 verified by the BLM Well Information System  For XTO ENERGY INC, sent to the Farmington  Committed to AFMSS for processing by WILLIAM TAMBEKOU on 08/21/2017 (17WMT0607SE)                                                                                                                                                                                                                                                                                                                                                                                                                                                                                                    |                                              |                                       |                                                            |                                       |                     |  |  |  |
| Name (Printed/Typed) RHONDA                                                                                                                                                                                                                                                                                                                                                                                                                                                                                                                                                                                                                                                                                                                                               | SMITH                                        | Title REGULA                          | ATORY CLE                                                  | RK                                    |                     |  |  |  |
|                                                                                                                                                                                                                                                                                                                                                                                                                                                                                                                                                                                                                                                                                                                                                                           |                                              |                                       |                                                            |                                       | × *                 |  |  |  |
| Signature (Electronic S                                                                                                                                                                                                                                                                                                                                                                                                                                                                                                                                                                                                                                                                                                                                                   | Submission)                                  | Date 08/18/20                         | 017                                                        |                                       |                     |  |  |  |
| ,                                                                                                                                                                                                                                                                                                                                                                                                                                                                                                                                                                                                                                                                                                                                                                         | THIS SPACE FOR FE                            | DERAL OR STATE (                      | OFFICE US                                                  | E                                     |                     |  |  |  |
| Approved By WILLIAM TAMBEKO                                                                                                                                                                                                                                                                                                                                                                                                                                                                                                                                                                                                                                                                                                                                               | TitlePETROLEI                                | UM ENGINE                             | ER                                                         | Date 08/21/2017                       |                     |  |  |  |
| Conditions of approval, if any, are attache certify that the applicant holds legal or equ which would entitle the applicant to condu                                                                                                                                                                                                                                                                                                                                                                                                                                                                                                                                                                                                                                      | uitable title to those rights in the subject |                                       | ton                                                        |                                       |                     |  |  |  |
| Title 18 U.S.C. Section 1001 and Title 43 States any false, fictitious or fraudulent s                                                                                                                                                                                                                                                                                                                                                                                                                                                                                                                                                                                                                                                                                    |                                              |                                       | willfully to mal                                           | te to any department or ag            | gency of the United |  |  |  |