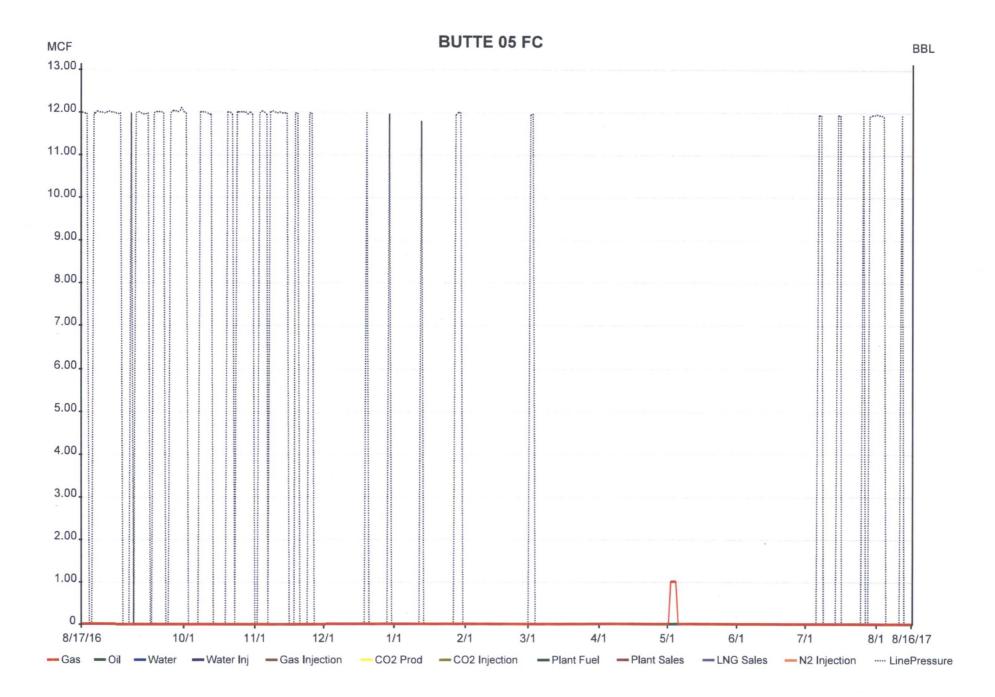

| Do not use thi<br>abandoned wel                                                                                                                                                                                                                                                                                                                                                                                                                                                                                                                                                                                                                                                                                                                                                                                                                                                                              | 6. If Indian, Allottee or Tribe Name                                                        |                                                           |                 |                                                                |                          |  |  |
|--------------------------------------------------------------------------------------------------------------------------------------------------------------------------------------------------------------------------------------------------------------------------------------------------------------------------------------------------------------------------------------------------------------------------------------------------------------------------------------------------------------------------------------------------------------------------------------------------------------------------------------------------------------------------------------------------------------------------------------------------------------------------------------------------------------------------------------------------------------------------------------------------------------|---------------------------------------------------------------------------------------------|-----------------------------------------------------------|-----------------|----------------------------------------------------------------|--------------------------|--|--|
| SUBMIT IN TRIPLICATE - Other instructions on page 2                                                                                                                                                                                                                                                                                                                                                                                                                                                                                                                                                                                                                                                                                                                                                                                                                                                          |                                                                                             |                                                           |                 | 7. If Unit or CA/Agreen                                        | nent, Name and/or No.    |  |  |
| Type of Well                                                                                                                                                                                                                                                                                                                                                                                                                                                                                                                                                                                                                                                                                                                                                                                                                                                                                                 |                                                                                             |                                                           |                 | 8. Well Name and No.<br>BUTTE 5                                |                          |  |  |
| 2. Name of Operator Contact: RHONDA SMITH XTO ENERGY INC E-Mail: rhonda_smith@xtoenergy.com                                                                                                                                                                                                                                                                                                                                                                                                                                                                                                                                                                                                                                                                                                                                                                                                                  |                                                                                             |                                                           |                 | 9. API Well No.<br>30-045-33891-00-S1                          |                          |  |  |
| 3a. Address  BNGLEWOOD, CO 80112  3b. Phone No. (include area code) Ph: 505-333-3215                                                                                                                                                                                                                                                                                                                                                                                                                                                                                                                                                                                                                                                                                                                                                                                                                         |                                                                                             |                                                           |                 | 10. Field and Pool or Exploratory Area<br>BASIN FRUITLAND COAL |                          |  |  |
| 4. Location of Well (Footage, Sec., T., R., M., or Survey Description)                                                                                                                                                                                                                                                                                                                                                                                                                                                                                                                                                                                                                                                                                                                                                                                                                                       |                                                                                             |                                                           |                 | 11. County or Parish, State                                    |                          |  |  |
| Sec 18 T30N R13W SESE 11<br>36.809182 N Lat, 108.241993                                                                                                                                                                                                                                                                                                                                                                                                                                                                                                                                                                                                                                                                                                                                                                                                                                                      | SAN JUAN COUNTY, NM                                                                         |                                                           |                 |                                                                |                          |  |  |
| 12. CHECK THE AF                                                                                                                                                                                                                                                                                                                                                                                                                                                                                                                                                                                                                                                                                                                                                                                                                                                                                             | PPROPRIATE BOX(ES) TO INDIC                                                                 | CATE NATURE OF                                            | F NOTICE,       | REPORT, OR OTHE                                                | ER DATA                  |  |  |
| TYPE OF SUBMISSION                                                                                                                                                                                                                                                                                                                                                                                                                                                                                                                                                                                                                                                                                                                                                                                                                                                                                           | YPE OF SUBMISSION TYPE OF ACTION                                                            |                                                           |                 |                                                                |                          |  |  |
| Notice of Intent     ■                                                                                                                                                                                                                                                                                                                                                                                                                                                                                                                                                                                                                                                                                                                                                                                                                                                                                       |                                                                                             | epen Produc                                               |                 | ion (Start/Resume)                                             | ☐ Water Shut-Off         |  |  |
|                                                                                                                                                                                                                                                                                                                                                                                                                                                                                                                                                                                                                                                                                                                                                                                                                                                                                                              | ☐ Alter Casing ☐ H                                                                          |                                                           | □ Reclamation   |                                                                | ☐ Well Integrity         |  |  |
| ☐ Subsequent Report                                                                                                                                                                                                                                                                                                                                                                                                                                                                                                                                                                                                                                                                                                                                                                                                                                                                                          |                                                                                             | ew Construction                                           | ☐ Recomp        |                                                                | ☑ Other<br>ShutIn Notice |  |  |
| ☐ Final Abandonment Notice                                                                                                                                                                                                                                                                                                                                                                                                                                                                                                                                                                                                                                                                                                                                                                                                                                                                                   |                                                                                             | lug and Abandon                                           |                 | arily Abandon                                                  | Shuthi Notice            |  |  |
|                                                                                                                                                                                                                                                                                                                                                                                                                                                                                                                                                                                                                                                                                                                                                                                                                                                                                                              | ☐ Convert to Injection ☐ P                                                                  | lug Back                                                  | ☐ Water D       | Pisposal                                                       |                          |  |  |
| following completion of the involved operations. If the operation results in a multiple completion or recompletion in a new interval, a Form 3160-4 must be filed once testing has been completed. Final Abandonment Notices must be filed only after all requirements, including reclamation, have been completed and the operator has determined that the site is ready for final inspection.  Per BLM requirements, XTO Energy Inc. is requesting to leave this well shut-in for longer than 90 days due to economic reasons. This well last produced in May 2017 (12 month production data is attached). No surface or subsurface equipment has been nor will be removed during this shut-in period. The well will be re-evaluated yearly based on economic and operational considerations. XTO Energy has a long term shut-in compliance agreement with the NMOCD (ACOI No. 2017-002) dated 08/02/2017. |                                                                                             |                                                           |                 |                                                                |                          |  |  |
| * SI approved until 9/1/2018                                                                                                                                                                                                                                                                                                                                                                                                                                                                                                                                                                                                                                                                                                                                                                                                                                                                                 |                                                                                             |                                                           |                 |                                                                |                          |  |  |
| 14. I hereby certify that the foregoing is true and correct.  Electronic Submission #385092 verified by the BLM Well Information System  For XTO ENERGY INC, sent to the Farmington  Committed to AFMSS for processing by WILLIAM TAMBEKOU on 08/22/2017 (17WMT0619SE)                                                                                                                                                                                                                                                                                                                                                                                                                                                                                                                                                                                                                                       |                                                                                             |                                                           |                 |                                                                |                          |  |  |
| Name (Printed/Typed) RHONDA SMITH Title REGULATORY CLERK                                                                                                                                                                                                                                                                                                                                                                                                                                                                                                                                                                                                                                                                                                                                                                                                                                                     |                                                                                             |                                                           |                 |                                                                |                          |  |  |
| Signature (Electronic S                                                                                                                                                                                                                                                                                                                                                                                                                                                                                                                                                                                                                                                                                                                                                                                                                                                                                      | Submission)                                                                                 | Date 08/17/2017                                           |                 |                                                                |                          |  |  |
|                                                                                                                                                                                                                                                                                                                                                                                                                                                                                                                                                                                                                                                                                                                                                                                                                                                                                                              | THIS SPACE FOR FEDER                                                                        | RAL OR STATE (                                            | OFFICE US       | SE                                                             |                          |  |  |
| Approved By WILLIAM TAMBEKC Conditions of approval, if any, are attached certify that the applicant holds legal or equivalent would entitle the applicant to conduct the conduction of the second of the second of the second                                                                                                                                                                                                                                                                                                                                                                                                                                                                                                                                                                                                                                                                                | Office Farmingt                                                                             | TitlePETROLEUM ENGINEER Date 08/21/201  Office Farmington |                 |                                                                |                          |  |  |
| States any false, fictitious or fraudulent s                                                                                                                                                                                                                                                                                                                                                                                                                                                                                                                                                                                                                                                                                                                                                                                                                                                                 | U.S.C. Section 1212, make it a crime for any statements or representations as to any matter | within its jurisdiction.                                  | willfully to ma | ke to any department or ag                                     | gency of the United      |  |  |