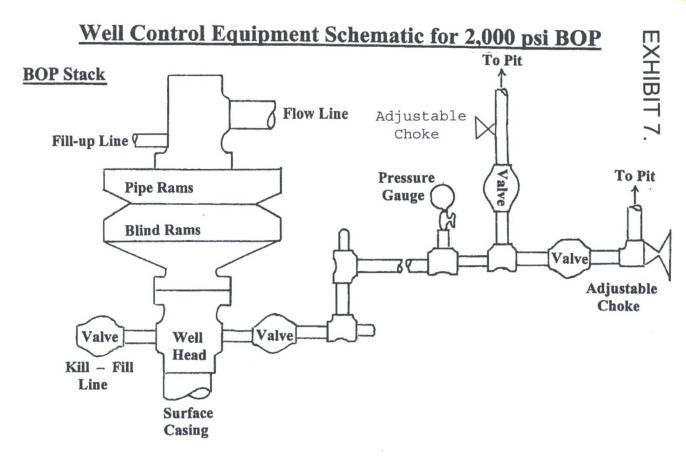

Working Pressure for all equipment is 2,000 psi or greater

DUGAN PRODUCTION CORP.
PGA 2 #1