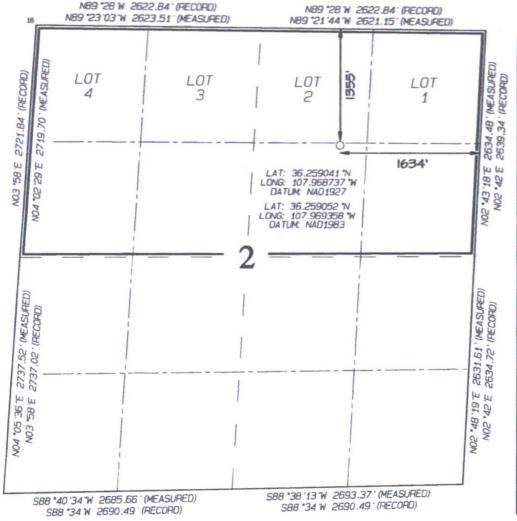

# OTL CONSERVATION DIVISION 1220 South St. Francis Drive Santa Fe. NM 87505

|                |           |          | WELL                         | LOCATIO   | N AND     | ACREAG                 | E DEDIO      | CATION    | PLAT    |         |            |            |
|----------------|-----------|----------|------------------------------|-----------|-----------|------------------------|--------------|-----------|---------|---------|------------|------------|
| ti.            | API Numbe |          |                              | *Pool Cod |           |                        |              |           | ol Name |         |            |            |
| 30.045.35853   |           |          | 3                            | 71629     |           | BASIN FRUITLAND COAL   |              |           |         |         |            |            |
| *Property Code |           |          | *Property Name               |           |           |                        |              |           |         |         | *We        | ell Number |
| 317435         |           |          | PGA UNIT 2                   |           |           |                        |              |           |         |         | 1          |            |
| 70GRID No.     |           |          | *Operator Name               |           |           |                        |              |           |         |         | *Elevation |            |
| 006515         |           |          | DUGAN PRODUCTION CORPORATION |           |           |                        |              |           |         |         | 6541'      |            |
|                |           |          |                              |           | 10 Sunfa  | ace Loca               | tion         |           |         |         |            |            |
| UL or let no.  | Section   | Township | Range                        | Lat Ide   | Feet from | the Nort               | h/South line | Feet from | n the   | East/We | st line    | County     |
| G              | 2         | 23N      | 11W                          |           | 135       | 55 NORTH 1634 EAST SAN |              |           |         |         |            | SAN JUAN   |
|                |           | :        | 11 Bott                      | om Hole   | Locatio   | n If Di                | ferent       | From Su   | ırface  |         |            |            |
| ut or lot no.  | Section   | Township | Range                        | Lat Idn   | Feet from | the Nort               | h/South line | Feet from | the     | East/We | st line    | County     |
|                |           |          |                              |           |           |                        |              |           |         |         |            | 1          |

#### 1355' FNL & 1634' FEL, Section 2, T23N, R11W, N.M.P.M., San Juan County, NM

## Latitude: 36.259052°N Longitude: 107.969358°W Datum: NAD1983

From the intersection of US Hwy 550 & US Hwy 64 in Bloomfield, NM, travel Southerly on US Hwy 550 for 27.9 miles to State Hwy #57 @ Mile Marker 123.4;