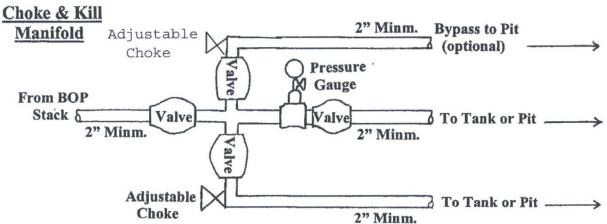

Working Pressure for all equipment is 2,000 psi or greater

DUGAN PRODUCTION CORP.
PGA 2 #1