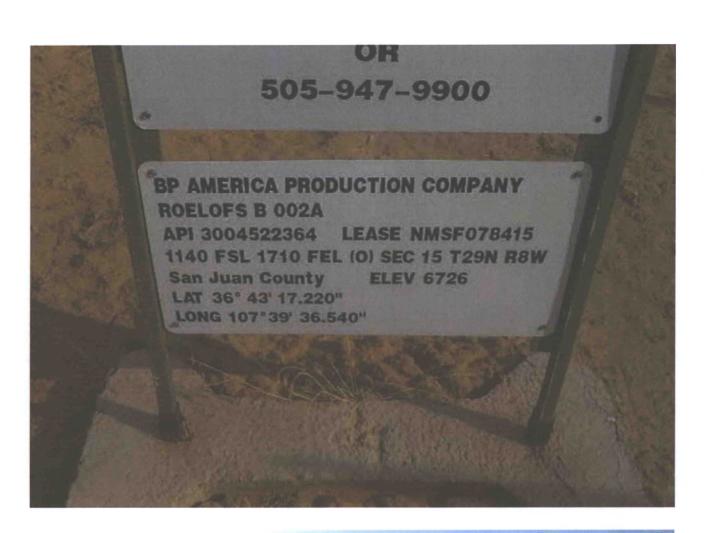

For permanent pits submit to the Santa Fe Environmental Bureau office and provide a copy to the appropriate NMOCD District Office.

| Pit, Below-Grade Tank, or                                                                                                                                                                                                                                                                                                                       |    |
|-------------------------------------------------------------------------------------------------------------------------------------------------------------------------------------------------------------------------------------------------------------------------------------------------------------------------------------------------|----|
| Proposed Alternative Method Permit or Closure Plan Application                                                                                                                                                                                                                                                                                  |    |
| Proposed Alternative Method Permit or Closure Plan Application  Type of action:  Below grade tank registration  Permit of a pit or proposed alternative method  Closure of a pit, below-grade tank, or proposed alternative method                                                                                                              |    |
| Permit of a pit or proposed alternative method                                                                                                                                                                                                                                                                                                  |    |
| Closure of a pit, below-grade tank, or proposed alternative method Modification to an existing permit/or registration                                                                                                                                                                                                                           |    |
| Closure plan only submitted for an existing permitted or non-permitted pit, below-grade tank,                                                                                                                                                                                                                                                   |    |
| or proposed alternative method                                                                                                                                                                                                                                                                                                                  |    |
| Instructions: Please submit one application (Form C-144) per individual pit, below-grade tank or alternative request                                                                                                                                                                                                                            |    |
| Please be advised that approval of this request does not relieve the operator of liability should operations result in pollution of surface water, ground water or the environment. Nor does approval relieve the operator of its responsibility to comply with any other applicable governmental authority's rules, regulations or ordinances. | S. |
| Operator: BP America Production Company  OGRID #: 778                                                                                                                                                                                                                                                                                           |    |
| Address: 200 Energy Court, Farmington, NM 87401                                                                                                                                                                                                                                                                                                 |    |
| Facility or well name: ROELOFS B 002A                                                                                                                                                                                                                                                                                                           |    |
|                                                                                                                                                                                                                                                                                                                                                 |    |
| API Number: 3004522364 OCD Permit Number:                                                                                                                                                                                                                                                                                                       | _  |
| Center of Proposed Design: Latitude 36.72123 Longitude -107.65981 NAD83                                                                                                                                                                                                                                                                         |    |
| Surface Owner: Federal State Private Tribal Trust or Indian Allotment                                                                                                                                                                                                                                                                           |    |
| OIL CONS. DIV DIST. 3                                                                                                                                                                                                                                                                                                                           | =  |
| TERE: Subsection F. G of J of 19.15.17.11 NVIAC                                                                                                                                                                                                                                                                                                 |    |
| Temporary: Drilling Workover OCT 12 2017                                                                                                                                                                                                                                                                                                        |    |
| ☐ Permanent ☐ Emergency ☐ Cavitation ☐ P&A ☐ Multi-Well Fluid Management ☐ Low Chloride Drilling Fluid ☐ yes ☐ no                                                                                                                                                                                                                               |    |
| ☐ Lined ☐ Unlined Liner type: Thicknessmil ☐ LLDPE ☐ HDPE ☐ PVC ☐ Other                                                                                                                                                                                                                                                                         |    |
| ☐ String-Reinforced                                                                                                                                                                                                                                                                                                                             |    |
| Liner Seams: Welded Factory Other Volume: bbl Dimensions: L x W x D                                                                                                                                                                                                                                                                             |    |
| 3.                                                                                                                                                                                                                                                                                                                                              | _  |
| Below-grade tank: Subsection I of 19.15.17.11 NMAC  TANK A                                                                                                                                                                                                                                                                                      |    |
| Volume: 95 bbl Type of fluid: Produced Water                                                                                                                                                                                                                                                                                                    |    |
| Tank Construction material: Steel                                                                                                                                                                                                                                                                                                               |    |
| Secondary containment with leak detection Visible sidewalls, liner, 6-inch lift and automatic overflow shut-off                                                                                                                                                                                                                                 |    |
| ☐ Visible sidewalls and liner ☐ Visible sidewalls only ☐ Other Single wall/ Double bottom; sidewalls not visible                                                                                                                                                                                                                                |    |
| Liner type: Thickness mil HDPE PVC Other                                                                                                                                                                                                                                                                                                        |    |
| Liner type: Thicknessmii   HDFE   FVC   Other                                                                                                                                                                                                                                                                                                   |    |
| 4. Alternative Method:                                                                                                                                                                                                                                                                                                                          |    |
| Submittal of an exception request is required. Exceptions must be submitted to the Santa Fe Environmental Bureau office for consideration of approval.                                                                                                                                                                                          |    |
| 5.                                                                                                                                                                                                                                                                                                                                              | _  |
| Fencing: Subsection D of 19.15.17.11 NMAC (Applies to permanent pits, temporary pits, and below-grade tanks)                                                                                                                                                                                                                                    |    |
| Chain link, six feet in height, two strands of barbed wire at top (Required if located within 1000 feet of a permanent residence, school, hospital,                                                                                                                                                                                             |    |
| institution or church)  Four foot height, four strands of barbed wire evenly spaced between one and four feet                                                                                                                                                                                                                                   |    |
| Alternate. Please specify                                                                                                                                                                                                                                                                                                                       |    |