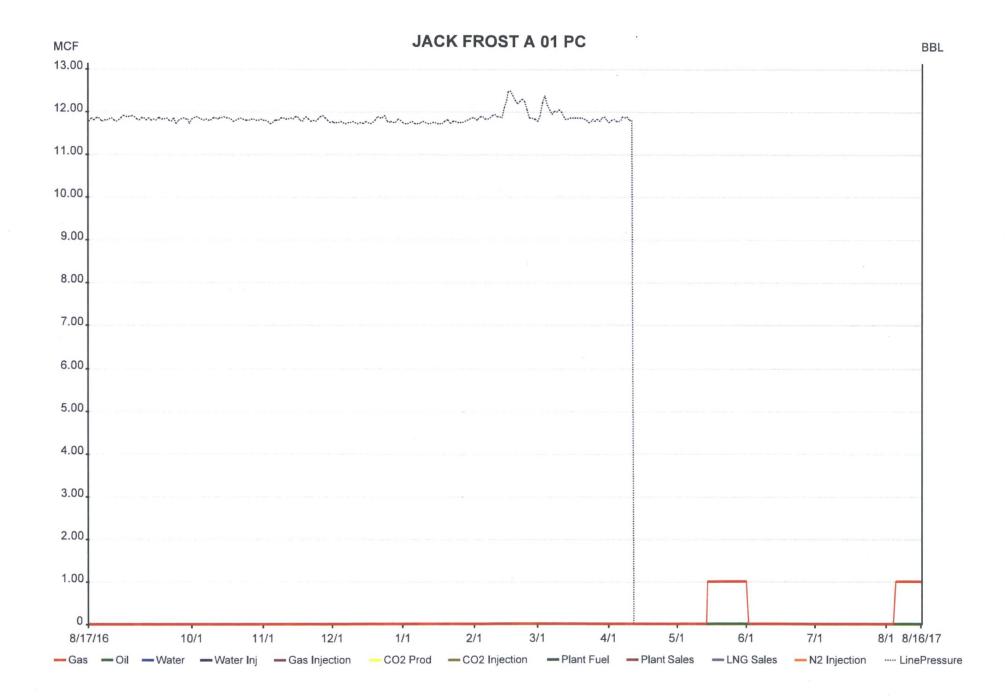

| abandoned wel                                                                                                                                                                                                                                                                                                                                                                                                                                                                                                                                                                                                                                                                                                                         | 6. If Indian, Allottee or Tribe Name                                                                                           |                                   |                                       |                            |                     |  |  |  |  |
|---------------------------------------------------------------------------------------------------------------------------------------------------------------------------------------------------------------------------------------------------------------------------------------------------------------------------------------------------------------------------------------------------------------------------------------------------------------------------------------------------------------------------------------------------------------------------------------------------------------------------------------------------------------------------------------------------------------------------------------|--------------------------------------------------------------------------------------------------------------------------------|-----------------------------------|---------------------------------------|----------------------------|---------------------|--|--|--|--|
| SUBMIT IN T                                                                                                                                                                                                                                                                                                                                                                                                                                                                                                                                                                                                                                                                                                                           | 7. If Unit or CA/Agreement, Name and/or No.                                                                                    |                                   |                                       |                            |                     |  |  |  |  |
| Type of Well     Oil Well                                                                                                                                                                                                                                                                                                                                                                                                                                                                                                                                                                                                                                                                                                             | 8. Well Name and No.<br>JACK FROST A 1                                                                                         |                                   |                                       |                            |                     |  |  |  |  |
| Name of Operator     XTO ENERGY INC                                                                                                                                                                                                                                                                                                                                                                                                                                                                                                                                                                                                                                                                                                   | Contact: RHONDA SN<br>E-Mail: rhonda_smith@xtoenergy                                                                           |                                   | 9. API Well No.<br>30-045-06267-00-S1 |                            |                     |  |  |  |  |
| 3a. Address                                                                                                                                                                                                                                                                                                                                                                                                                                                                                                                                                                                                                                                                                                                           | 3b. Phone No<br>Ph: 505-33                                                                                                     | o. (include area code)<br>33-3215 |                                       |                            |                     |  |  |  |  |
| ENGLEWOOD, CO 80112  4. Location of Well (Footage, Sec., T.                                                                                                                                                                                                                                                                                                                                                                                                                                                                                                                                                                                                                                                                           | P. M. or Survey Description)                                                                                                   |                                   | 11. County or Parish, State           |                            |                     |  |  |  |  |
|                                                                                                                                                                                                                                                                                                                                                                                                                                                                                                                                                                                                                                                                                                                                       | 9                                                                                                                              | SAN JUAN COUNTY, NM               |                                       |                            |                     |  |  |  |  |
| Sec 26 T27N R10W SWNW 1<br>36.548810 N Lat, 107.869950                                                                                                                                                                                                                                                                                                                                                                                                                                                                                                                                                                                                                                                                                |                                                                                                                                | SAN JUAN COUNTT, NIM              |                                       |                            |                     |  |  |  |  |
| 12. CHECK THE APPROPRIATE BOX(ES) TO INDICATE NATURE OF NOTICE, REPORT, OR OTHER DATA                                                                                                                                                                                                                                                                                                                                                                                                                                                                                                                                                                                                                                                 |                                                                                                                                |                                   |                                       |                            |                     |  |  |  |  |
| TYPE OF SUBMISSION                                                                                                                                                                                                                                                                                                                                                                                                                                                                                                                                                                                                                                                                                                                    | ACTION                                                                                                                         |                                   |                                       |                            |                     |  |  |  |  |
| ■ Notice of Intent                                                                                                                                                                                                                                                                                                                                                                                                                                                                                                                                                                                                                                                                                                                    | ☐ Acidize ☐ Dee                                                                                                                | en Product                        |                                       | on (Start/Resume)          | ■ Water Shut-Off    |  |  |  |  |
| _                                                                                                                                                                                                                                                                                                                                                                                                                                                                                                                                                                                                                                                                                                                                     | ☐ Alter Casing ☐ Hyd                                                                                                           | draulic Fracturing                | □ Reclama                             | tion                       | ■ Well Integrity    |  |  |  |  |
| ☐ Subsequent Report                                                                                                                                                                                                                                                                                                                                                                                                                                                                                                                                                                                                                                                                                                                   | ☐ Casing Repair ☐ New                                                                                                          | w Construction                    | ☐ Recompl                             | ete                        | Other ShutIn Notice |  |  |  |  |
| ☐ Final Abandonment Notice                                                                                                                                                                                                                                                                                                                                                                                                                                                                                                                                                                                                                                                                                                            | ☐ Change Plans ☐ Plug                                                                                                          | and Abandon   Tempor              |                                       | rily Abandon               | Shutin Notice       |  |  |  |  |
|                                                                                                                                                                                                                                                                                                                                                                                                                                                                                                                                                                                                                                                                                                                                       | ☐ Convert to Injection ☐ Plug                                                                                                  | g Back                            | ☐ Water D                             | isposal                    |                     |  |  |  |  |
| testing has been completed. Final Abandonment Notices must be filed only after all requirements, including reclamation, have been completed and the operator has determined that the site is ready for final inspection.  Per BLM requirements, XTO Energy Inc. is requesting to leave this well shut-in for longer than 90 days due to economic reasons. This well last produced in May 2017 (12 month production data is attached). No surface or subsurface equipment has been nor will be removed during this shut-in period. The well will be re-evaluated yearly based on economic and operational considerations. XTO Energy has a long term shut-in compliance agreement with the NMOCD (ACOI No. 2017-002) dated 08/02/2017. |                                                                                                                                |                                   |                                       |                            |                     |  |  |  |  |
| 14. I hereby certify that the foregoing is                                                                                                                                                                                                                                                                                                                                                                                                                                                                                                                                                                                                                                                                                            |                                                                                                                                | d by the RI M Well                | Information                           | System                     |                     |  |  |  |  |
| Electronic Submission #385195 verified by the BLM Well Information System For XTO ENERGY INC, sent to the Farmington Committed to AFMSS for processing by WILLIAM TAMBEKOU on 08/22/2017 (17WMT0657SE)                                                                                                                                                                                                                                                                                                                                                                                                                                                                                                                                |                                                                                                                                |                                   |                                       |                            |                     |  |  |  |  |
| Name (Printed/Typed) RHONDA                                                                                                                                                                                                                                                                                                                                                                                                                                                                                                                                                                                                                                                                                                           |                                                                                                                                | Title REGULATORY CLERK            |                                       |                            |                     |  |  |  |  |
|                                                                                                                                                                                                                                                                                                                                                                                                                                                                                                                                                                                                                                                                                                                                       |                                                                                                                                |                                   |                                       |                            |                     |  |  |  |  |
| Signature (Electronic S                                                                                                                                                                                                                                                                                                                                                                                                                                                                                                                                                                                                                                                                                                               | Submission)                                                                                                                    | Date 08/18/20                     | )17                                   |                            |                     |  |  |  |  |
| THIS SPACE FOR FEDERAL OR STATE OFFICE USE                                                                                                                                                                                                                                                                                                                                                                                                                                                                                                                                                                                                                                                                                            |                                                                                                                                |                                   |                                       |                            |                     |  |  |  |  |
| _Approved_By_WILLIAM_TAMBEKC                                                                                                                                                                                                                                                                                                                                                                                                                                                                                                                                                                                                                                                                                                          | TitlePETROLEU                                                                                                                  | JM ENGINEER Da                    |                                       | Date 08/22/2017            |                     |  |  |  |  |
|                                                                                                                                                                                                                                                                                                                                                                                                                                                                                                                                                                                                                                                                                                                                       | d. Approval of this notice does not warrant or<br>itable title to those rights in the subject lease<br>ict operations thereon. | Office Farmington                 |                                       |                            |                     |  |  |  |  |
|                                                                                                                                                                                                                                                                                                                                                                                                                                                                                                                                                                                                                                                                                                                                       | U.S.C. Section 1212, make it a crime for any postatements or representations as to any matter w                                |                                   | willfully to mal                      | ke to any department or ag | ency of the United  |  |  |  |  |