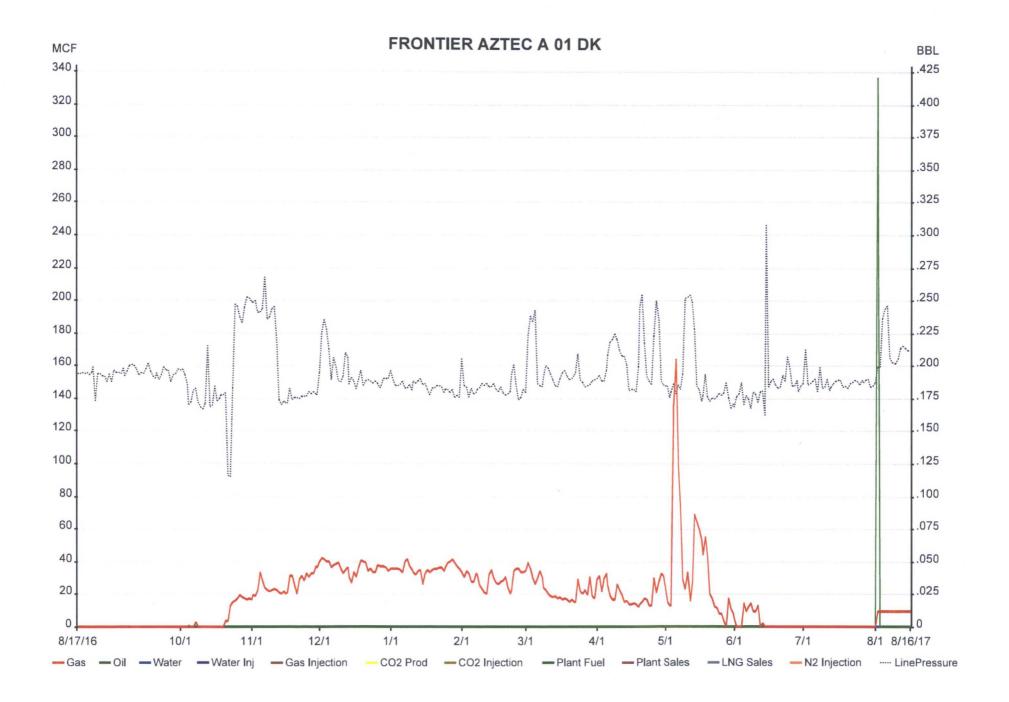

| Form 3160-5<br>(June 2015) UNITED STATES<br>DEPARTMENT OF THE INTERIOR<br>BUREAU OF LAND MANAGEMENT<br>SUNDRY NOTICES AND REPORTS ON WELLS<br>Do not use this form for proposals to drill or to re-enter an<br>abandoned well. Use form 3160-3 (APD) for such proposals.<br>SUBMIT IN TRIPLICATE - Other instructions on page 2 |                                                                                                                                                                                                                  |                                                          |                                                                                                                                                                                                                                                                                                                                                                                                                                                                                                                                                                                                                                                                                                                                                                                                                                                                                                                                                                                                                                                                                                                                                                                                                                                                                                                                                                                                                                                                                                                                                                                                                                                                                                                                                                                                                                                                                                                                                                                                                                                                                                                                      | -                                                                  | FORM APPROVED<br>OMB NO. 1004-0137<br>Expires: January 31, 2018<br>5. Lease Serial No.<br>NMSF080382A  |                                                                                                |
|---------------------------------------------------------------------------------------------------------------------------------------------------------------------------------------------------------------------------------------------------------------------------------------------------------------------------------|------------------------------------------------------------------------------------------------------------------------------------------------------------------------------------------------------------------|----------------------------------------------------------|--------------------------------------------------------------------------------------------------------------------------------------------------------------------------------------------------------------------------------------------------------------------------------------------------------------------------------------------------------------------------------------------------------------------------------------------------------------------------------------------------------------------------------------------------------------------------------------------------------------------------------------------------------------------------------------------------------------------------------------------------------------------------------------------------------------------------------------------------------------------------------------------------------------------------------------------------------------------------------------------------------------------------------------------------------------------------------------------------------------------------------------------------------------------------------------------------------------------------------------------------------------------------------------------------------------------------------------------------------------------------------------------------------------------------------------------------------------------------------------------------------------------------------------------------------------------------------------------------------------------------------------------------------------------------------------------------------------------------------------------------------------------------------------------------------------------------------------------------------------------------------------------------------------------------------------------------------------------------------------------------------------------------------------------------------------------------------------------------------------------------------------|--------------------------------------------------------------------|--------------------------------------------------------------------------------------------------------|------------------------------------------------------------------------------------------------|
|                                                                                                                                                                                                                                                                                                                                 |                                                                                                                                                                                                                  |                                                          |                                                                                                                                                                                                                                                                                                                                                                                                                                                                                                                                                                                                                                                                                                                                                                                                                                                                                                                                                                                                                                                                                                                                                                                                                                                                                                                                                                                                                                                                                                                                                                                                                                                                                                                                                                                                                                                                                                                                                                                                                                                                                                                                      |                                                                    | 6. If Indian, Allottee or Tribe Name                                                                   |                                                                                                |
|                                                                                                                                                                                                                                                                                                                                 |                                                                                                                                                                                                                  |                                                          |                                                                                                                                                                                                                                                                                                                                                                                                                                                                                                                                                                                                                                                                                                                                                                                                                                                                                                                                                                                                                                                                                                                                                                                                                                                                                                                                                                                                                                                                                                                                                                                                                                                                                                                                                                                                                                                                                                                                                                                                                                                                                                                                      |                                                                    | 7. If Unit or CA/Agreement, Name and/or 1<br>14080017334                                               |                                                                                                |
| 1. Type of Well ☐ Oil Well 	Gas Well 	Other                                                                                                                                                                                                                                                                                     |                                                                                                                                                                                                                  |                                                          |                                                                                                                                                                                                                                                                                                                                                                                                                                                                                                                                                                                                                                                                                                                                                                                                                                                                                                                                                                                                                                                                                                                                                                                                                                                                                                                                                                                                                                                                                                                                                                                                                                                                                                                                                                                                                                                                                                                                                                                                                                                                                                                                      |                                                                    | 8. Well Name and No.<br>FRONTIER AZTEC A 1                                                             |                                                                                                |
| 2. Name of Operator Contact: RHONDA SMITH<br>XTO ENERGY INC E-Mail: rhonda_smith@xtoenergy.com                                                                                                                                                                                                                                  |                                                                                                                                                                                                                  |                                                          |                                                                                                                                                                                                                                                                                                                                                                                                                                                                                                                                                                                                                                                                                                                                                                                                                                                                                                                                                                                                                                                                                                                                                                                                                                                                                                                                                                                                                                                                                                                                                                                                                                                                                                                                                                                                                                                                                                                                                                                                                                                                                                                                      | 4                                                                  | 9. API Well No.<br>30-045-06738-00-S1                                                                  |                                                                                                |
| 3a. Address                                                                                                                                                                                                                                                                                                                     | 3b. Phone No. (include area code)10. Field and Pool or ExploratorPh: 505-333-3215BASIN DAKOTA                                                                                                                    |                                                          |                                                                                                                                                                                                                                                                                                                                                                                                                                                                                                                                                                                                                                                                                                                                                                                                                                                                                                                                                                                                                                                                                                                                                                                                                                                                                                                                                                                                                                                                                                                                                                                                                                                                                                                                                                                                                                                                                                                                                                                                                                                                                                                                      |                                                                    |                                                                                                        |                                                                                                |
| ENGLEWOOD, CO 80112<br>4. Location of Well (Footage, Sec., T.                                                                                                                                                                                                                                                                   |                                                                                                                                                                                                                  | 11. County or Parish, State                              |                                                                                                                                                                                                                                                                                                                                                                                                                                                                                                                                                                                                                                                                                                                                                                                                                                                                                                                                                                                                                                                                                                                                                                                                                                                                                                                                                                                                                                                                                                                                                                                                                                                                                                                                                                                                                                                                                                                                                                                                                                                                                                                                      |                                                                    |                                                                                                        |                                                                                                |
| Sec 8 T27N R11W NWNW 09<br>36.594147 N Lat, 108.032227                                                                                                                                                                                                                                                                          |                                                                                                                                                                                                                  |                                                          | SAN JUAN COUNTY, NM                                                                                                                                                                                                                                                                                                                                                                                                                                                                                                                                                                                                                                                                                                                                                                                                                                                                                                                                                                                                                                                                                                                                                                                                                                                                                                                                                                                                                                                                                                                                                                                                                                                                                                                                                                                                                                                                                                                                                                                                                                                                                                                  |                                                                    |                                                                                                        |                                                                                                |
| 12. CHECK THE AF                                                                                                                                                                                                                                                                                                                | PROPRIATE BOX(ES)                                                                                                                                                                                                | ΓΟ INDICA                                                | TE NATURE OF                                                                                                                                                                                                                                                                                                                                                                                                                                                                                                                                                                                                                                                                                                                                                                                                                                                                                                                                                                                                                                                                                                                                                                                                                                                                                                                                                                                                                                                                                                                                                                                                                                                                                                                                                                                                                                                                                                                                                                                                                                                                                                                         | F NOTICE, F                                                        | EPORT, OR OTH                                                                                          | HER DATA                                                                                       |
| TYPE OF SUBMISSION                                                                                                                                                                                                                                                                                                              | TYPE OF ACTION                                                                                                                                                                                                   |                                                          |                                                                                                                                                                                                                                                                                                                                                                                                                                                                                                                                                                                                                                                                                                                                                                                                                                                                                                                                                                                                                                                                                                                                                                                                                                                                                                                                                                                                                                                                                                                                                                                                                                                                                                                                                                                                                                                                                                                                                                                                                                                                                                                                      |                                                                    |                                                                                                        |                                                                                                |
| 🛛 Notice of Intent                                                                                                                                                                                                                                                                                                              | <ul> <li>Acidize</li> <li>Alter Casing</li> </ul>                                                                                                                                                                | <ul> <li>Deepen</li> <li>Hydraulic Fracturing</li> </ul> |                                                                                                                                                                                                                                                                                                                                                                                                                                                                                                                                                                                                                                                                                                                                                                                                                                                                                                                                                                                                                                                                                                                                                                                                                                                                                                                                                                                                                                                                                                                                                                                                                                                                                                                                                                                                                                                                                                                                                                                                                                                                                                                                      | <ul> <li>Production (Start/Resume)</li> <li>Reclamation</li> </ul> |                                                                                                        | □ Water Shut-C                                                                                 |
| Subsequent Report                                                                                                                                                                                                                                                                                                               | Casing Repair                                                                                                                                                                                                    | □ New                                                    | v Construction                                                                                                                                                                                                                                                                                                                                                                                                                                                                                                                                                                                                                                                                                                                                                                                                                                                                                                                                                                                                                                                                                                                                                                                                                                                                                                                                                                                                                                                                                                                                                                                                                                                                                                                                                                                                                                                                                                                                                                                                                                                                                                                       | Recomple                                                           | ete                                                                                                    | Other                                                                                          |
| ☐ Final Abandonment Notice                                                                                                                                                                                                                                                                                                      | ☐ Change Plans<br>☐ Convert to Injection                                                                                                                                                                         |                                                          | Plug and Abandon          Temporarily Abandon          Plug Back           Water Disposal                                                                                                                                                                                                                                                                                                                                                                                                                                                                                                                                                                                                                                                                                                                                                                                                                                                                                                                                                                                                                                                                                                                                                                                                                                                                                                                                                                                                                                                                                                                                                                                                                                                                                                                                                                                                                                                                                                                                                                                                                                            |                                                                    |                                                                                                        | ShutIn Notice                                                                                  |
| 13. Describe Proposed or Completed Ope<br>If the proposal is to deepen directiona<br>Attach the Bond under which the wor<br>following completion of the involved<br>testing has been completed. Final Ab<br>determined that the site is ready for fin                                                                           | ally or recomplete horizontally, g<br>k will be performed or provide t<br>operations. If the operation rest<br>bandonment Notices must be file                                                                   | give subsurface<br>the Bond No. or<br>ults in a multipl  | locations and measur<br>n file with BLM/BIA.<br>le completion or recor                                                                                                                                                                                                                                                                                                                                                                                                                                                                                                                                                                                                                                                                                                                                                                                                                                                                                                                                                                                                                                                                                                                                                                                                                                                                                                                                                                                                                                                                                                                                                                                                                                                                                                                                                                                                                                                                                                                                                                                                                                                               | ed and true vert<br>Required subsempletion in a ne                 | ical depths of all pertin<br>equent reports must be<br>w interval, a Form 316<br>have been completed a | nent markers and zone<br>filed within 30 days<br>0-4 must be filed onc<br>and the operator has |
| Per BLM requirements, XTO E<br>days due to economic reasons                                                                                                                                                                                                                                                                     | s. This well last produced i<br>surface equipment has bee<br>luated yearly based on ec                                                                                                                           | in May 2017<br>en nor will be<br>onomic and o            | (12 month produce<br>removed during<br>operational considerational c | ction data is<br>this shut-in<br>derations. X1                     | o<br>ed ws.D                                                                                           | VDIST. 3                                                                                       |
| Energy has a long term shut-ir 08/02/2017.                                                                                                                                                                                                                                                                                      | n compliance agreement v                                                                                                                                                                                         |                                                          |                                                                                                                                                                                                                                                                                                                                                                                                                                                                                                                                                                                                                                                                                                                                                                                                                                                                                                                                                                                                                                                                                                                                                                                                                                                                                                                                                                                                                                                                                                                                                                                                                                                                                                                                                                                                                                                                                                                                                                                                                                                                                                                                      |                                                                    | OIL CUT AUG                                                                                            | 25 20                                                                                          |
| period. The well will be re-eva<br>Energy has a long term shut-ir                                                                                                                                                                                                                                                               | <u>fil 9/1/2018</u><br>true and correct.                                                                                                                                                                         |                                                          |                                                                                                                                                                                                                                                                                                                                                                                                                                                                                                                                                                                                                                                                                                                                                                                                                                                                                                                                                                                                                                                                                                                                                                                                                                                                                                                                                                                                                                                                                                                                                                                                                                                                                                                                                                                                                                                                                                                                                                                                                                                                                                                                      | Information                                                        |                                                                                                        | 25-10                                                                                          |
| period. The well will be re-eva<br>Energy has a long term shut-ir<br>08/02/2017.<br>SI approved mu<br>14. I hereby certify that the foregoing is                                                                                                                                                                                | Hil 9/1/2018<br>true and correct.<br>Electronic Submission #3<br>For XTO E                                                                                                                                       | 85141 verifie<br>NERGY INC,                              | d by the BLM Well<br>sent to the Farmir                                                                                                                                                                                                                                                                                                                                                                                                                                                                                                                                                                                                                                                                                                                                                                                                                                                                                                                                                                                                                                                                                                                                                                                                                                                                                                                                                                                                                                                                                                                                                                                                                                                                                                                                                                                                                                                                                                                                                                                                                                                                                              | ngton                                                              | System                                                                                                 | 25.00                                                                                          |
| period. The well will be re-eva<br>Energy has a long term shut-ir<br>08/02/2017.<br><u>SI approved un</u><br>14. I hereby certify that the foregoing is<br>Comm                                                                                                                                                                 | true and correct.<br>Electronic Submission #3<br>For XTO E<br>itted to AFMSS for processi                                                                                                                        | 85141 verifie<br>NERGY INC,                              | d by the BLM Well<br>sent to the Farmir<br>M TAMBEKOU or                                                                                                                                                                                                                                                                                                                                                                                                                                                                                                                                                                                                                                                                                                                                                                                                                                                                                                                                                                                                                                                                                                                                                                                                                                                                                                                                                                                                                                                                                                                                                                                                                                                                                                                                                                                                                                                                                                                                                                                                                                                                             | ngton<br>n 08/22/2017 (*                                           | System<br>17WMT0647SE)                                                                                 | 252017                                                                                         |
| period. The well will be re-eva<br>Energy has a long term shut-ir<br>08/02/2017.                                                                                                                                                                                                                                                | true and correct.<br>Electronic Submission #3<br>For XTO E<br>itted to AFMSS for processi                                                                                                                        | 85141 verifie<br>NERGY INC,                              | d by the BLM Well<br>sent to the Farmir<br>M TAMBEKOU or                                                                                                                                                                                                                                                                                                                                                                                                                                                                                                                                                                                                                                                                                                                                                                                                                                                                                                                                                                                                                                                                                                                                                                                                                                                                                                                                                                                                                                                                                                                                                                                                                                                                                                                                                                                                                                                                                                                                                                                                                                                                             | ngton                                                              | System<br>17WMT0647SE)                                                                                 | 25.00                                                                                          |
| period. The well will be re-eva<br>Energy has a long term shut-ir<br>08/02/2017.<br><u>SI approved un</u><br>14. I hereby certify that the foregoing is<br>Comm                                                                                                                                                                 | He 9/1/2018<br>true and correct.<br>Electronic Submission #3<br>For XTO E<br>itted to AFMSS for processi<br>SMITH<br>Submission)                                                                                 | 85141 verifie<br>NERGY INC,<br>ing by WILLI/             | d by the BLM Well<br>sent to the Farmir<br>AM TAMBEKOU or<br>Title REGUL/<br>Date 08/17/20                                                                                                                                                                                                                                                                                                                                                                                                                                                                                                                                                                                                                                                                                                                                                                                                                                                                                                                                                                                                                                                                                                                                                                                                                                                                                                                                                                                                                                                                                                                                                                                                                                                                                                                                                                                                                                                                                                                                                                                                                                           | ngton<br>1 08/22/2017 (*<br>ATORY CLEF<br>017                      | System<br>17WMT0647SE)<br>RK                                                                           | 25.00                                                                                          |
| period. The well will be re-eva<br>Energy has a long term shut-ir<br>08/02/2017.                                                                                                                                                                                                                                                | true and correct.<br>Electronic Submission #3<br>For XTO E<br>itted to AFMSS for processi<br>SMITH                                                                                                               | 85141 verifie<br>NERGY INC,<br>ing by WILLI/             | d by the BLM Well<br>sent to the Farmir<br>AM TAMBEKOU or<br>Title REGUL/<br>Date 08/17/20                                                                                                                                                                                                                                                                                                                                                                                                                                                                                                                                                                                                                                                                                                                                                                                                                                                                                                                                                                                                                                                                                                                                                                                                                                                                                                                                                                                                                                                                                                                                                                                                                                                                                                                                                                                                                                                                                                                                                                                                                                           | ngton<br>1 08/22/2017 (*<br>ATORY CLEF<br>017                      | System<br>17WMT0647SE)<br>RK                                                                           | 25.00                                                                                          |
| period. The well will be re-eva<br>Energy has a long term shut-ir<br>08/02/2017.                                                                                                                                                                                                                                                | All       9/1/2018         true and correct.       Electronic Submission #3         For XTO E       For XTO E         itted to AFMSS for processi       SMITH         Submission)       THIS SPACE FO         QU | 85141 verifie<br>NERGY INC,<br>ing by WILLI<br>R FEDERA  | d by the BLM Well<br>sent to the Farmir<br>AM TAMBEKOU or<br>Title REGUL/<br>Date 08/17/20                                                                                                                                                                                                                                                                                                                                                                                                                                                                                                                                                                                                                                                                                                                                                                                                                                                                                                                                                                                                                                                                                                                                                                                                                                                                                                                                                                                                                                                                                                                                                                                                                                                                                                                                                                                                                                                                                                                                                                                                                                           | ngton<br>108/22/2017 (*<br>ATORY CLEF<br>017<br>DFFICE US          | System<br>17WMT0647SE)<br>RK<br>E                                                                      | Date 08/22                                                                                     |