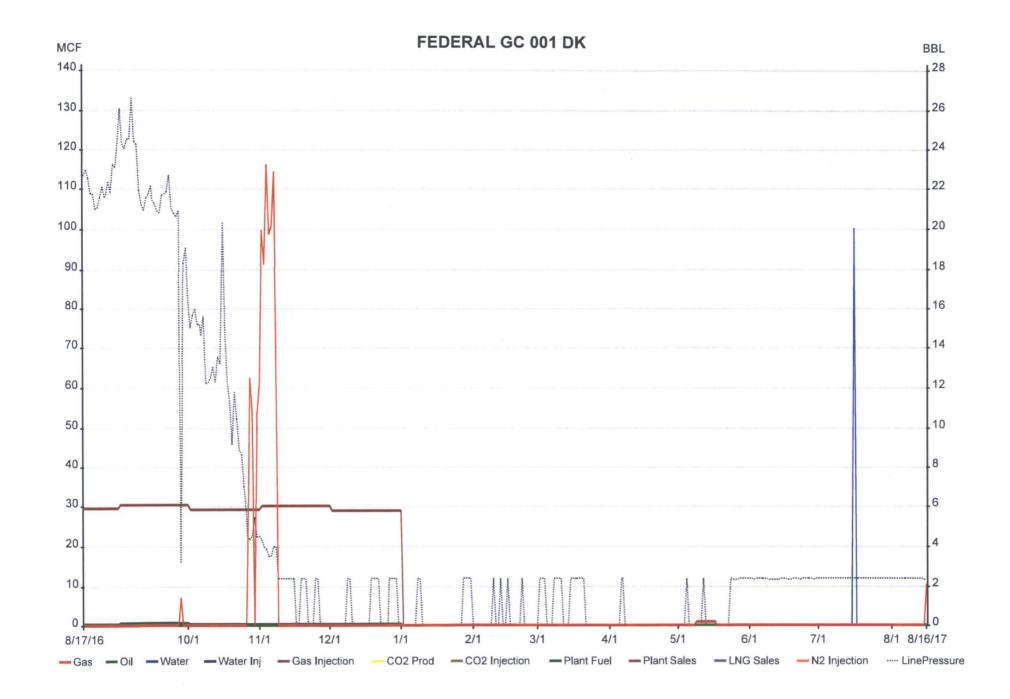

Lease Serial No. NMSF077383 6. If Indian, Allottee or Tribe Name

| abandoned well. Use form 3160-3 (APD) for such proposals.                                                                                                                                                                                                                                                                                                                                                                                                                                                   |                              |                                                  |                                           |                                                     |                     |
|-------------------------------------------------------------------------------------------------------------------------------------------------------------------------------------------------------------------------------------------------------------------------------------------------------------------------------------------------------------------------------------------------------------------------------------------------------------------------------------------------------------|------------------------------|--------------------------------------------------|-------------------------------------------|-----------------------------------------------------|---------------------|
| SUBMIT IN TRIPLICATE - Other instructions on page 2                                                                                                                                                                                                                                                                                                                                                                                                                                                         |                              |                                                  |                                           | 7. If Unit or CA/Agreement, Name and/or No. SW367   |                     |
| Type of Well                                                                                                                                                                                                                                                                                                                                                                                                                                                                                                |                              | 1                                                | 8. Well Name and No.<br>FEDERAL GAS COM 1 |                                                     |                     |
| Name of Operator     XTO ENERGY INC                                                                                                                                                                                                                                                                                                                                                                                                                                                                         | ONDA SMITH<br>Dxtoenergy.com | 9                                                | 9. API Well No.<br>30-045-07196-00-S1     |                                                     |                     |
| Ph: 505-33                                                                                                                                                                                                                                                                                                                                                                                                                                                                                                  |                              | Phone No. (include area code)<br>n: 505-333-3215 |                                           | Field and Pool or Exploratory Area     BASIN DAKOTA |                     |
| ENGLEWOOD, CO 80112  4. Location of Well (Footage, Sec., T., R., M., or Survey Description)                                                                                                                                                                                                                                                                                                                                                                                                                 |                              |                                                  |                                           | 11. County or Parish, State                         |                     |
| Sec 28 T28N R10W NENE 11 36.637146 N Lat, 107.895432                                                                                                                                                                                                                                                                                                                                                                                                                                                        |                              |                                                  | SAN JUAN COUNTY, NM                       |                                                     |                     |
| 12. CHECK THE AF                                                                                                                                                                                                                                                                                                                                                                                                                                                                                            | PPROPRIATE BOX(ES) TO        | INDICATE NATURE OF                               | F NOTICE, R                               | REPORT, OR OTHER                                    | R DATA              |
| TYPE OF SUBMISSION                                                                                                                                                                                                                                                                                                                                                                                                                                                                                          | TYPE OF ACTION               |                                                  |                                           |                                                     |                     |
| Notice of Intent     ■                                                                                                                                                                                                                                                                                                                                                                                                                                                                                      | ☐ Acidize                    |                                                  |                                           |                                                     | Water Shut-Off      |
| ☐ Subsequent Report                                                                                                                                                                                                                                                                                                                                                                                                                                                                                         | ☐ Alter Casing               | ☐ Hydraulic Fracturing                           | ☐ Reclamati                               |                                                     | Well Integrity      |
|                                                                                                                                                                                                                                                                                                                                                                                                                                                                                                             | ☐ Casing Repair              | ☐ New Construction                               | Recomple                                  | \$                                                  | Other ShutIn Notice |
| ☐ Final Abandonment Notice                                                                                                                                                                                                                                                                                                                                                                                                                                                                                  | ☐ Change Plans               | ☐ Plug and Abandon                               | ☐ Temporar                                | ily Abandon                                         |                     |
|                                                                                                                                                                                                                                                                                                                                                                                                                                                                                                             | ☐ Convert to Injection       | ☐ Plug Back                                      | ☐ Water Dis                               | sposal                                              |                     |
| Per BLM requirements, XTO Energy Inc. is requesting to leave this well shut-in for longer than 90 days due to economic reasons. This well last produced in May 2017 (12 month production data is attached). No surface or subsurface equipment has been nor will be removed during this shut-in period. The well will be re-evaluated yearly based on economic and operational considerations. XTO Energy has a long term shut-in compliance agreement with the NMOCD (ACOI No. 2017-002) dated 08/02/2017. |                              |                                                  |                                           |                                                     |                     |
| XSI approved un                                                                                                                                                                                                                                                                                                                                                                                                                                                                                             |                              |                                                  |                                           |                                                     |                     |
| 14. I hereby certify that the foregoing is true and correct.  Electronic Submission #385128 verified by the BLM Well Information System  For XTO ENERGY INC, sent to the Farmington  Committed to AFMSS for processing by WILLIAM TAMBEKOU on 08/22/2017 (17WMT0638SE)                                                                                                                                                                                                                                      |                              |                                                  |                                           |                                                     |                     |
| Name (Printed/Typed) RHONDA                                                                                                                                                                                                                                                                                                                                                                                                                                                                                 |                              |                                                  |                                           |                                                     |                     |
|                                                                                                                                                                                                                                                                                                                                                                                                                                                                                                             | 1,12002                      |                                                  |                                           |                                                     |                     |
| Signature (Electronic S                                                                                                                                                                                                                                                                                                                                                                                                                                                                                     | Date 08/17/20                | 017                                              |                                           |                                                     |                     |
|                                                                                                                                                                                                                                                                                                                                                                                                                                                                                                             | THIS SPACE FOR I             | FEDERAL OR STATE (                               | OFFICE USI                                | E                                                   |                     |
| Approved By WILLIAM TAMBEKOU                                                                                                                                                                                                                                                                                                                                                                                                                                                                                |                              | TitlePETROLE                                     | UM ENGINEE                                | NEER Date 08/22/2017                                |                     |
| Conditions of approval, if any, are attached. Approval of this notice does not warrant or certify that the applicant holds legal or equitable title to those rights in the subject lease which would entitle the applicant to conduct operations thereon.                                                                                                                                                                                                                                                   |                              | ject lease                                       | Office Farmington                         |                                                     |                     |
| Title 18 U.S.C. Section 1001 and Title 43<br>States any false, fictitious or fraudulent                                                                                                                                                                                                                                                                                                                                                                                                                     |                              |                                                  | willfully to make                         | e to any department or ager                         | ncy of the United   |