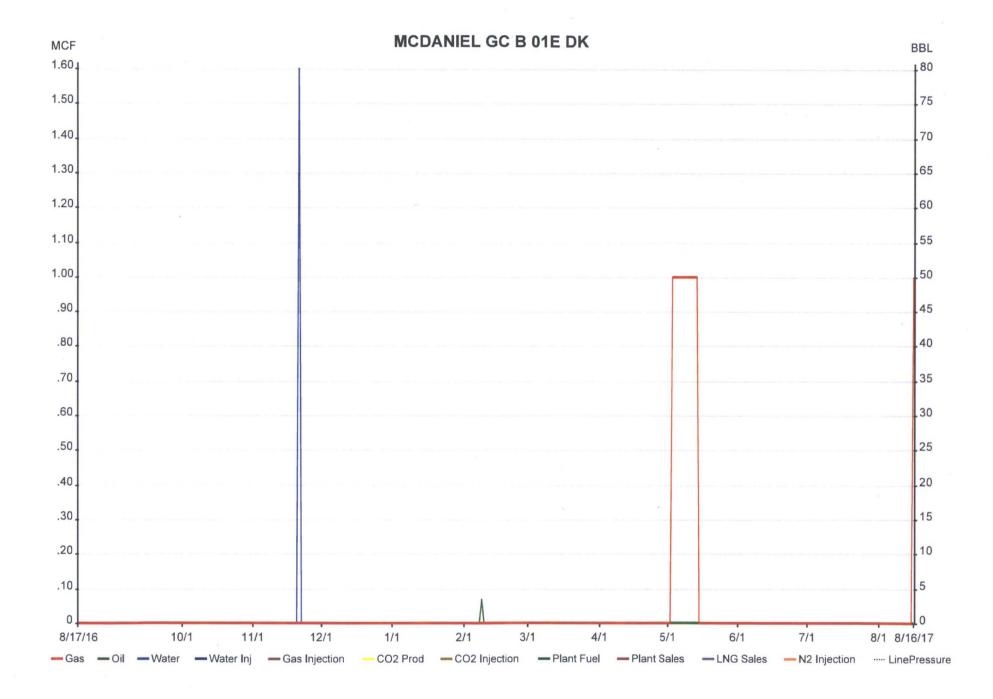

## UNITED STATES DEPARTMENT OF THE INTERIOR BUREAU OF LAND MANAGEMENT

FORM APPROVED
OMB NO. 1004-0137
Expires: January 31, 2018

| SUNDRY NOTICES AND REPORTS ON WELLS  Do not use this form for proposals to drill or to re-enter an abandoned well. Use form 3160-3 (APD) for such proposals.                                                                                                                                                                                                                                                                                                                                                                                                                                                                                                                                                                                                                                                                                                                                                                                                                                                                                                                                                                                                                                                                                                                                                                                                                                                                                                                                                                                                                                                                                                                                                                                                                                                                                                                                                                                                                                                                                                                                                                   |                                         |                 |                                                     |                 | Lease Serial No. FEE      If Indian, Allottee or Tribe Name |        |                 |
|--------------------------------------------------------------------------------------------------------------------------------------------------------------------------------------------------------------------------------------------------------------------------------------------------------------------------------------------------------------------------------------------------------------------------------------------------------------------------------------------------------------------------------------------------------------------------------------------------------------------------------------------------------------------------------------------------------------------------------------------------------------------------------------------------------------------------------------------------------------------------------------------------------------------------------------------------------------------------------------------------------------------------------------------------------------------------------------------------------------------------------------------------------------------------------------------------------------------------------------------------------------------------------------------------------------------------------------------------------------------------------------------------------------------------------------------------------------------------------------------------------------------------------------------------------------------------------------------------------------------------------------------------------------------------------------------------------------------------------------------------------------------------------------------------------------------------------------------------------------------------------------------------------------------------------------------------------------------------------------------------------------------------------------------------------------------------------------------------------------------------------|-----------------------------------------|-----------------|-----------------------------------------------------|-----------------|-------------------------------------------------------------|--------|-----------------|
| SUBMIT IN TRIPLICATE - Other instructions on page 2                                                                                                                                                                                                                                                                                                                                                                                                                                                                                                                                                                                                                                                                                                                                                                                                                                                                                                                                                                                                                                                                                                                                                                                                                                                                                                                                                                                                                                                                                                                                                                                                                                                                                                                                                                                                                                                                                                                                                                                                                                                                            |                                         |                 |                                                     |                 | 7. If Unit or CA/Agreement, Name and/or No. SW217           |        |                 |
| 1. Type of Well  ☐ Oil Well ☑ Gas Well ☐ Other                                                                                                                                                                                                                                                                                                                                                                                                                                                                                                                                                                                                                                                                                                                                                                                                                                                                                                                                                                                                                                                                                                                                                                                                                                                                                                                                                                                                                                                                                                                                                                                                                                                                                                                                                                                                                                                                                                                                                                                                                                                                                 |                                         |                 |                                                     |                 | Well Name and No.     MCDANIEL GAS COM B 1E                 |        |                 |
| Name of Operator Contact: RHONDA SMITH XTO ENERGY INC E-Mail: rhonda_smith@xtoenergy.com                                                                                                                                                                                                                                                                                                                                                                                                                                                                                                                                                                                                                                                                                                                                                                                                                                                                                                                                                                                                                                                                                                                                                                                                                                                                                                                                                                                                                                                                                                                                                                                                                                                                                                                                                                                                                                                                                                                                                                                                                                       |                                         |                 |                                                     |                 | 9. API Well No.<br>30-045-23855-00-S1                       |        |                 |
| 3a. Address ENGLEWOOD, CO 80112                                                                                                                                                                                                                                                                                                                                                                                                                                                                                                                                                                                                                                                                                                                                                                                                                                                                                                                                                                                                                                                                                                                                                                                                                                                                                                                                                                                                                                                                                                                                                                                                                                                                                                                                                                                                                                                                                                                                                                                                                                                                                                | (include area code)<br>3-3215           |                 | Field and Pool or Exploratory Area     BASIN DAKOTA |                 |                                                             |        |                 |
| 4. Location of Well (Footage, Sec., T., R., M., or Survey Description)                                                                                                                                                                                                                                                                                                                                                                                                                                                                                                                                                                                                                                                                                                                                                                                                                                                                                                                                                                                                                                                                                                                                                                                                                                                                                                                                                                                                                                                                                                                                                                                                                                                                                                                                                                                                                                                                                                                                                                                                                                                         |                                         |                 |                                                     |                 | 11. County or Parish, State                                 |        |                 |
| Sec 26 T29N R10W SENW 1520FNL 1850FWL 36.700485 N Lat, 107.856308 W Lon                                                                                                                                                                                                                                                                                                                                                                                                                                                                                                                                                                                                                                                                                                                                                                                                                                                                                                                                                                                                                                                                                                                                                                                                                                                                                                                                                                                                                                                                                                                                                                                                                                                                                                                                                                                                                                                                                                                                                                                                                                                        |                                         |                 |                                                     |                 | SAN JUAN COUNTY, NM                                         |        |                 |
| 12. CHECK THE AP                                                                                                                                                                                                                                                                                                                                                                                                                                                                                                                                                                                                                                                                                                                                                                                                                                                                                                                                                                                                                                                                                                                                                                                                                                                                                                                                                                                                                                                                                                                                                                                                                                                                                                                                                                                                                                                                                                                                                                                                                                                                                                               | PROPRIATE BOX(ES) T                     | O INDICAT       | TE NATURE O                                         | F NOTICE,       | REPORT, OR OTH                                              | IER I  | DATA            |
| TYPE OF SUBMISSION TYPE OF ACTION                                                                                                                                                                                                                                                                                                                                                                                                                                                                                                                                                                                                                                                                                                                                                                                                                                                                                                                                                                                                                                                                                                                                                                                                                                                                                                                                                                                                                                                                                                                                                                                                                                                                                                                                                                                                                                                                                                                                                                                                                                                                                              |                                         |                 |                                                     |                 |                                                             |        |                 |
| Notice of Intent                                                                                                                                                                                                                                                                                                                                                                                                                                                                                                                                                                                                                                                                                                                                                                                                                                                                                                                                                                                                                                                                                                                                                                                                                                                                                                                                                                                                                                                                                                                                                                                                                                                                                                                                                                                                                                                                                                                                                                                                                                                                                                               | ☐ Acidize                               | □ Deepen □ Prod |                                                     | ☐ Product       | ction (Start/Resume)                                        |        | Water Shut-Off  |
|                                                                                                                                                                                                                                                                                                                                                                                                                                                                                                                                                                                                                                                                                                                                                                                                                                                                                                                                                                                                                                                                                                                                                                                                                                                                                                                                                                                                                                                                                                                                                                                                                                                                                                                                                                                                                                                                                                                                                                                                                                                                                                                                | ☐ Alter Casing                          | ☐ Hydi          | aulic Fracturing                                    | ☐ Reclam        | Reclamation                                                 |        | Well Integrity  |
| ☐ Subsequent Report                                                                                                                                                                                                                                                                                                                                                                                                                                                                                                                                                                                                                                                                                                                                                                                                                                                                                                                                                                                                                                                                                                                                                                                                                                                                                                                                                                                                                                                                                                                                                                                                                                                                                                                                                                                                                                                                                                                                                                                                                                                                                                            | □ Casing Repair                         | ■ New           | Construction                                        | ☐ Recomp        | ☐ Recomplete                                                |        | Other           |
| ☐ Final Abandonment Notice                                                                                                                                                                                                                                                                                                                                                                                                                                                                                                                                                                                                                                                                                                                                                                                                                                                                                                                                                                                                                                                                                                                                                                                                                                                                                                                                                                                                                                                                                                                                                                                                                                                                                                                                                                                                                                                                                                                                                                                                                                                                                                     | ☐ Change Plans                          | Plug            | and Abandon                                         |                 | arily Abandon                                               | Sh     | utIn Notice     |
|                                                                                                                                                                                                                                                                                                                                                                                                                                                                                                                                                                                                                                                                                                                                                                                                                                                                                                                                                                                                                                                                                                                                                                                                                                                                                                                                                                                                                                                                                                                                                                                                                                                                                                                                                                                                                                                                                                                                                                                                                                                                                                                                | □ Convert to Injection                  | Plug            | ☐ Plug Back                                         |                 | ■ Water Disposal                                            |        |                 |
| Attach the Bond under which the work will be performed or provide the Bond No. on file with BLM/BIA. Required subsequent reports must be filed within 30 days following completion of the involved operations. If the operation results in a multiple completion in a new interval, a Form 3160-4 must be filed once testing has been completed. Final Abandonment Notices must be filed only after all requirements, including reclamation, have been completed and the operator has determined that the site is ready for final inspection.  Per BLM requirements, XTO Energy Inc. is requesting to leave this well shut-in for longer than 90 days due to economic reasons. This well last produced in May 2017 (12 month production data is attached). No surface or subsurface equipment has been nor will be removed during this shut-in period. The well will be re-evaluated yearly based on economic and operational considerations. XTO Energy has a long term shut-in compliance agreement with the NMOCD (ACOI No. 2017-002) dated 08/02/2017.  **S1** **Approved** **Unity** **Approved** **Approv |                                         |                 |                                                     |                 |                                                             |        |                 |
| 14. I hereby certify that the foregoing is                                                                                                                                                                                                                                                                                                                                                                                                                                                                                                                                                                                                                                                                                                                                                                                                                                                                                                                                                                                                                                                                                                                                                                                                                                                                                                                                                                                                                                                                                                                                                                                                                                                                                                                                                                                                                                                                                                                                                                                                                                                                                     | Electronic Submission #38<br>For XTO EN | IERGY INC.      | sent to the Farmi                                   | ngton           | -                                                           |        |                 |
| Committed to AFMSS for processing by WILLI<br>Name(Printed/Typed) RHONDA SMITH                                                                                                                                                                                                                                                                                                                                                                                                                                                                                                                                                                                                                                                                                                                                                                                                                                                                                                                                                                                                                                                                                                                                                                                                                                                                                                                                                                                                                                                                                                                                                                                                                                                                                                                                                                                                                                                                                                                                                                                                                                                 |                                         |                 | Title REGULATORY CLERK                              |                 |                                                             |        |                 |
| Trained Speed Wilder                                                                                                                                                                                                                                                                                                                                                                                                                                                                                                                                                                                                                                                                                                                                                                                                                                                                                                                                                                                                                                                                                                                                                                                                                                                                                                                                                                                                                                                                                                                                                                                                                                                                                                                                                                                                                                                                                                                                                                                                                                                                                                           |                                         |                 | THE REGOL                                           | ATORT OLI       |                                                             |        |                 |
| Signature (Electronic S                                                                                                                                                                                                                                                                                                                                                                                                                                                                                                                                                                                                                                                                                                                                                                                                                                                                                                                                                                                                                                                                                                                                                                                                                                                                                                                                                                                                                                                                                                                                                                                                                                                                                                                                                                                                                                                                                                                                                                                                                                                                                                        | Submission)                             |                 | Date 08/18/20                                       | 017             |                                                             |        |                 |
| 4                                                                                                                                                                                                                                                                                                                                                                                                                                                                                                                                                                                                                                                                                                                                                                                                                                                                                                                                                                                                                                                                                                                                                                                                                                                                                                                                                                                                                                                                                                                                                                                                                                                                                                                                                                                                                                                                                                                                                                                                                                                                                                                              | THIS SPACE FOR                          | R FEDERA        | L OR STATE                                          | OFFICE U        | SE                                                          |        |                 |
| Approved By WILLIAM TAMBEKOU  Conditions of approval, if any, are attached. Approval of this notice does not warrant or certify that the applicant holds legal or equitable title to those rights in the subject lease                                                                                                                                                                                                                                                                                                                                                                                                                                                                                                                                                                                                                                                                                                                                                                                                                                                                                                                                                                                                                                                                                                                                                                                                                                                                                                                                                                                                                                                                                                                                                                                                                                                                                                                                                                                                                                                                                                         |                                         |                 | TitlePETROLE                                        | OLEUM ENGINEER  |                                                             |        | Date 08/22/2017 |
| which would entitle the applicant to condu                                                                                                                                                                                                                                                                                                                                                                                                                                                                                                                                                                                                                                                                                                                                                                                                                                                                                                                                                                                                                                                                                                                                                                                                                                                                                                                                                                                                                                                                                                                                                                                                                                                                                                                                                                                                                                                                                                                                                                                                                                                                                     | Office Farming                          |                 | ske to any dot                                      | 0.00====        | of the United                                               |        |                 |
| Title 18 U.S.C. Section 1001 and Title 43 States any false, fictitious or fraudulent s                                                                                                                                                                                                                                                                                                                                                                                                                                                                                                                                                                                                                                                                                                                                                                                                                                                                                                                                                                                                                                                                                                                                                                                                                                                                                                                                                                                                                                                                                                                                                                                                                                                                                                                                                                                                                                                                                                                                                                                                                                         |                                         |                 |                                                     | willfully to ma | ake to any department or                                    | agency | of the United   |