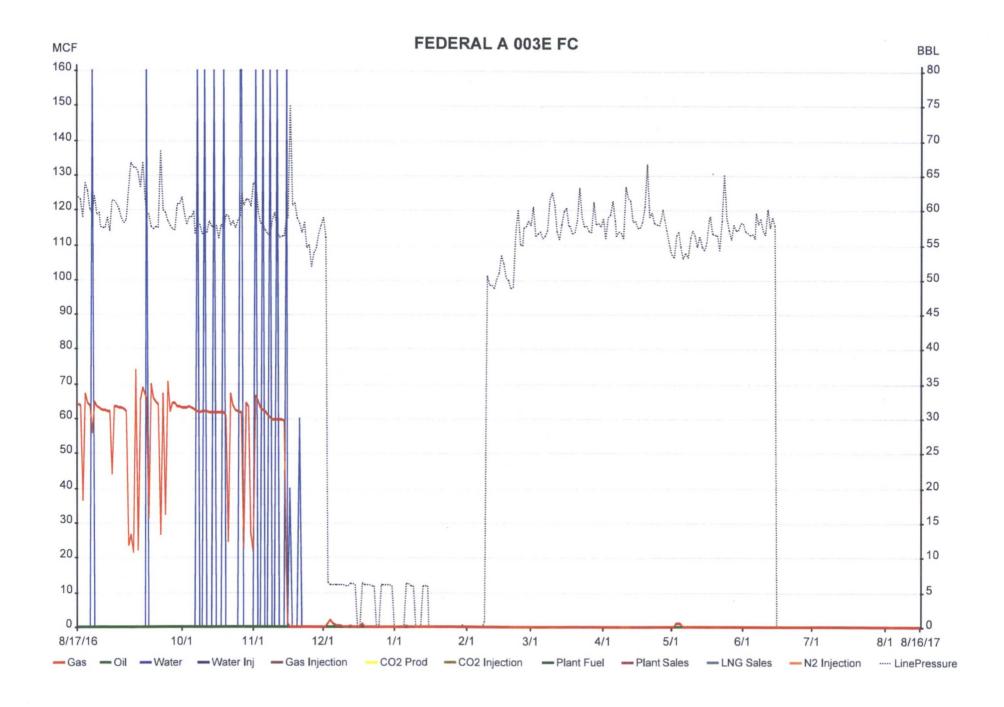

## SUNDRY NOTICES AND REPORTS ON WELLS

5. Lease Serial No. NMSF078213

| abandoned well. Use form 3160-3 (APD) for such proposals.                                                                                                                                                                                                                                                                                                                                                                                                                                                                                                                                                                                                                                                                                                            |                                                                                                |                    |                                                             | 6. If Indian, Allottee or Tribe Name        |                    |  |
|----------------------------------------------------------------------------------------------------------------------------------------------------------------------------------------------------------------------------------------------------------------------------------------------------------------------------------------------------------------------------------------------------------------------------------------------------------------------------------------------------------------------------------------------------------------------------------------------------------------------------------------------------------------------------------------------------------------------------------------------------------------------|------------------------------------------------------------------------------------------------|--------------------|-------------------------------------------------------------|---------------------------------------------|--------------------|--|
| SUBMIT IN TRIPLICATE - Other instructions on page 2                                                                                                                                                                                                                                                                                                                                                                                                                                                                                                                                                                                                                                                                                                                  |                                                                                                |                    |                                                             | 7. If Unit or CA/Agreement, Name and/or No. |                    |  |
| 1. Type of Well                                                                                                                                                                                                                                                                                                                                                                                                                                                                                                                                                                                                                                                                                                                                                      |                                                                                                |                    |                                                             | 8. Well Name and No.<br>FEDERAL A 3E        |                    |  |
| ☐ Oil Well ☐ Gas Well ☐ Other  2. Name of Operator Contact: RHONDA SMITH                                                                                                                                                                                                                                                                                                                                                                                                                                                                                                                                                                                                                                                                                             |                                                                                                |                    |                                                             | 9. API Well No.                             |                    |  |
| XTO ENERGY INC E-Mail: rhonda_smith@xtoenergy.com                                                                                                                                                                                                                                                                                                                                                                                                                                                                                                                                                                                                                                                                                                                    |                                                                                                |                    |                                                             | 30-045-23890-00-S1                          |                    |  |
| 3a. Address                                                                                                                                                                                                                                                                                                                                                                                                                                                                                                                                                                                                                                                                                                                                                          | o. (include area code)<br>33-3215                                                              |                    | 10. Field and Pool or Exploratory Area BASIN FRUITLAND COAL |                                             |                    |  |
| ENGLEWOOD, CO 80112 4. Location of Well (Footage, Sec., T., R., M., or Survey Description)                                                                                                                                                                                                                                                                                                                                                                                                                                                                                                                                                                                                                                                                           |                                                                                                |                    |                                                             | 11. County or Parish, State                 |                    |  |
| Sec 26 T30N R13W SESE 1000FSL 1000FEL 36.779740 N Lat, 108.168990 W Lon                                                                                                                                                                                                                                                                                                                                                                                                                                                                                                                                                                                                                                                                                              |                                                                                                |                    |                                                             | SAN JUAN COUNTY, NM                         |                    |  |
| 12. CHECK THE AF                                                                                                                                                                                                                                                                                                                                                                                                                                                                                                                                                                                                                                                                                                                                                     | PPROPRIATE BOX(ES) TO INDICA                                                                   | ATE NATURE O       | F NOTICE,                                                   | REPORT, OR OTHE                             | R DATA             |  |
| TYPE OF SUBMISSION TYPE OF ACTION                                                                                                                                                                                                                                                                                                                                                                                                                                                                                                                                                                                                                                                                                                                                    |                                                                                                |                    |                                                             |                                             |                    |  |
| ■ Notice of Intent                                                                                                                                                                                                                                                                                                                                                                                                                                                                                                                                                                                                                                                                                                                                                   | ☐ Acidize ☐ De                                                                                 | epen               | ☐ Producti                                                  | on (Start/Resume)                           | ☐ Water Shut-Off   |  |
| ☐ Alter Casing ☐ 1                                                                                                                                                                                                                                                                                                                                                                                                                                                                                                                                                                                                                                                                                                                                                   |                                                                                                | draulic Fracturing | ☐ Reclamation                                               |                                             | ■ Well Integrity   |  |
| ☐ Subsequent Report                                                                                                                                                                                                                                                                                                                                                                                                                                                                                                                                                                                                                                                                                                                                                  | ☐ Casing Repair ☐ Ne                                                                           | w Construction     | ☐ Recomplete                                                |                                             | Other              |  |
| ☐ Final Abandonment Notice                                                                                                                                                                                                                                                                                                                                                                                                                                                                                                                                                                                                                                                                                                                                           | ☐ Change Plans ☐ Plu                                                                           | g and Abandon      | ☐ Tempora                                                   | arily Abandon                               | ShutIn Notice      |  |
|                                                                                                                                                                                                                                                                                                                                                                                                                                                                                                                                                                                                                                                                                                                                                                      | ☐ Convert to Injection ☐ Plug Back ☐ Wa                                                        |                    | ■ Water D                                                   | ater Disposal                               |                    |  |
| testing has been completed. Final Abandonment Notices must be filed only after all requirements, including reclamation, have been completed and the operator has determined that the site is ready for final inspection.  Per BLM requirements, XTO Energy Inc. is requesting to leave this well shut-in for longer than 90 days due to economic reasons. This well last produced in May 2017 (12 month production data is attached). No surface or subsurface equipment has been nor will be removed during this shut-in period. The well will be re-evaluated yearly based on economic and operational considerations. XTO Energy has a long term shut-in compliance agreement with the NMOCD (ACOI No. 2017-002) dated 08/02/2017.  **SI ammoved until 9/1/2018** |                                                                                                |                    |                                                             |                                             |                    |  |
| 14. I hereby certify that the foregoing is true and correct.                                                                                                                                                                                                                                                                                                                                                                                                                                                                                                                                                                                                                                                                                                         |                                                                                                |                    |                                                             |                                             |                    |  |
| Electronic Submission #385131 verified by the BLM Well Information System For XTO ENERGY INC, sent to the Farmington                                                                                                                                                                                                                                                                                                                                                                                                                                                                                                                                                                                                                                                 |                                                                                                |                    |                                                             |                                             |                    |  |
| Committed to AFMSS for processing by WILLIAM TAMBEKOU on 08/22/2017 (17WMT0640SE)  Name (Printed/Typed) RHONDA SMITH  Title REGULATORY CLERK                                                                                                                                                                                                                                                                                                                                                                                                                                                                                                                                                                                                                         |                                                                                                |                    |                                                             |                                             |                    |  |
| Name(17mea/1ypea/ NHONDA                                                                                                                                                                                                                                                                                                                                                                                                                                                                                                                                                                                                                                                                                                                                             | SWITTI                                                                                         | THE REGUL          | ATORT CLL                                                   | INN                                         |                    |  |
| Signature (Electronic S                                                                                                                                                                                                                                                                                                                                                                                                                                                                                                                                                                                                                                                                                                                                              | Submission)                                                                                    | Date 08/17/20      | 017                                                         |                                             |                    |  |
|                                                                                                                                                                                                                                                                                                                                                                                                                                                                                                                                                                                                                                                                                                                                                                      | THIS SPACE FOR FEDER                                                                           | AL OR STATE        | OFFICE US                                                   | SE .                                        |                    |  |
| Approved By WILLIAM TAMBEKOU                                                                                                                                                                                                                                                                                                                                                                                                                                                                                                                                                                                                                                                                                                                                         |                                                                                                | TitlePETROLE       | UM ENGINEER                                                 |                                             | Date 08/22/2017    |  |
| certify that the applicant holds legal or equivalent would entitle the applicant to condu                                                                                                                                                                                                                                                                                                                                                                                                                                                                                                                                                                                                                                                                            | Office Farming                                                                                 | Office Farmington  |                                                             |                                             |                    |  |
|                                                                                                                                                                                                                                                                                                                                                                                                                                                                                                                                                                                                                                                                                                                                                                      | U.S.C. Section 1212, make it a crime for any paratements or representations as to any matter y |                    | willfully to ma                                             | ke to any department or ag                  | ency of the United |  |