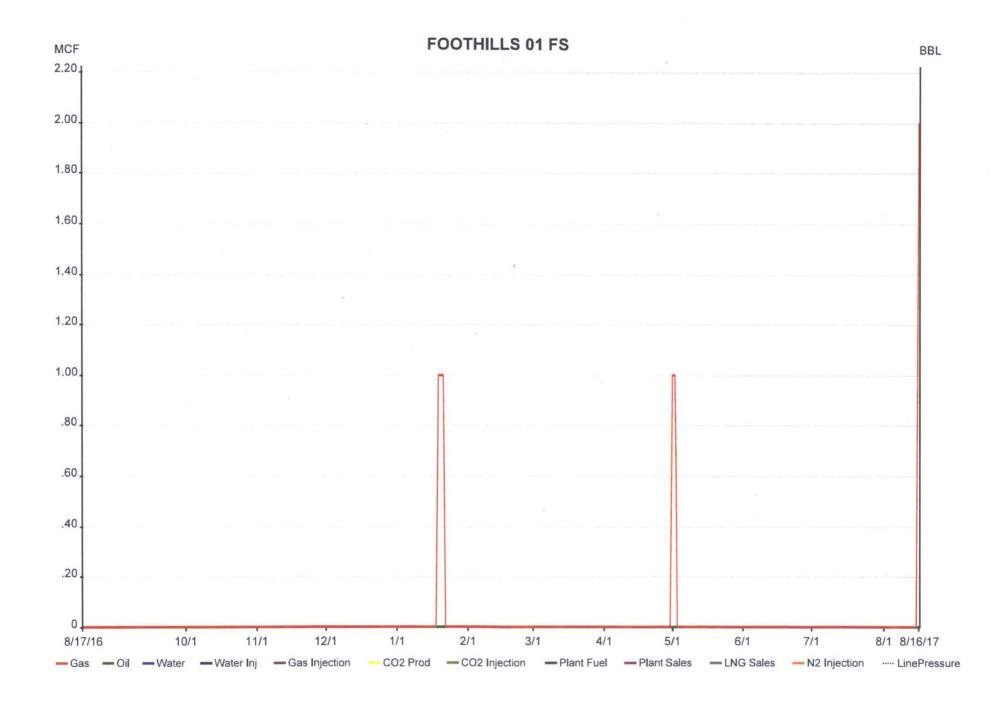

## UNITED STATES DEPARTMENT OF THE INTERIOR BUREAU OF LAND MANAGEMENT

FORM APPROVED OMB NO. 1004-0137 Expires: January 31, 2018

| SUNDRY NOTICES AND REPORTS ON WELLS  Do not use this form for proposals to drill or to re-enter an abandoned well. Use form 3160-3 (APD) for such proposals.                                                                                                                                                                                                                                                                                                                                                                                                                                                                                                                                                                                                                                                                                                                                                                                                                                                                                                                                                                                                                                                                                                                                                                                                                                                                                                                                                                                                                                                                                                                                                                                                                                                                                                                                                                                                                                                                                                                                                                   |                                            |                                                                    |                                            | Lease Serial No.     NMNM048576      If Indian, Allottee or Tribe Name |                                           |
|--------------------------------------------------------------------------------------------------------------------------------------------------------------------------------------------------------------------------------------------------------------------------------------------------------------------------------------------------------------------------------------------------------------------------------------------------------------------------------------------------------------------------------------------------------------------------------------------------------------------------------------------------------------------------------------------------------------------------------------------------------------------------------------------------------------------------------------------------------------------------------------------------------------------------------------------------------------------------------------------------------------------------------------------------------------------------------------------------------------------------------------------------------------------------------------------------------------------------------------------------------------------------------------------------------------------------------------------------------------------------------------------------------------------------------------------------------------------------------------------------------------------------------------------------------------------------------------------------------------------------------------------------------------------------------------------------------------------------------------------------------------------------------------------------------------------------------------------------------------------------------------------------------------------------------------------------------------------------------------------------------------------------------------------------------------------------------------------------------------------------------|--------------------------------------------|--------------------------------------------------------------------|--------------------------------------------|------------------------------------------------------------------------|-------------------------------------------|
| SUBMIT IN TRIPLICATE - Other instructions on page 2                                                                                                                                                                                                                                                                                                                                                                                                                                                                                                                                                                                                                                                                                                                                                                                                                                                                                                                                                                                                                                                                                                                                                                                                                                                                                                                                                                                                                                                                                                                                                                                                                                                                                                                                                                                                                                                                                                                                                                                                                                                                            |                                            |                                                                    |                                            | 7. If Unit or CA/Agreement, Name and/or No.                            |                                           |
| 1. Type of Well ☐ Oil Well ☑ Gas Well ☐ Other                                                                                                                                                                                                                                                                                                                                                                                                                                                                                                                                                                                                                                                                                                                                                                                                                                                                                                                                                                                                                                                                                                                                                                                                                                                                                                                                                                                                                                                                                                                                                                                                                                                                                                                                                                                                                                                                                                                                                                                                                                                                                  |                                            |                                                                    |                                            | Well Name and No.     FOOTHILLS 1                                      |                                           |
| Name of Operator Contact: RHONDA SMITH XTO ENERGY INC E-Mail: rhonda_smith@xtoenergy.com                                                                                                                                                                                                                                                                                                                                                                                                                                                                                                                                                                                                                                                                                                                                                                                                                                                                                                                                                                                                                                                                                                                                                                                                                                                                                                                                                                                                                                                                                                                                                                                                                                                                                                                                                                                                                                                                                                                                                                                                                                       |                                            |                                                                    |                                            | 9. API Well No.<br>30-045-25468-00-S1                                  |                                           |
| 3a. Address ENGLEWOOD, CO 80112                                                                                                                                                                                                                                                                                                                                                                                                                                                                                                                                                                                                                                                                                                                                                                                                                                                                                                                                                                                                                                                                                                                                                                                                                                                                                                                                                                                                                                                                                                                                                                                                                                                                                                                                                                                                                                                                                                                                                                                                                                                                                                | one No. (include area code)<br>05-333-3215 | 10. Field and Pool or Exploratory Area<br>FOOTHILLS FRUITLAND SAND |                                            |                                                                        |                                           |
| 4. Location of Well (Footage, Sec., T., R., M., or Survey Description)  Sec 19 T30N R12W NESW 1560FSL 1570FWL 36.795731 N Lat, 108.141953 W Lon                                                                                                                                                                                                                                                                                                                                                                                                                                                                                                                                                                                                                                                                                                                                                                                                                                                                                                                                                                                                                                                                                                                                                                                                                                                                                                                                                                                                                                                                                                                                                                                                                                                                                                                                                                                                                                                                                                                                                                                |                                            |                                                                    |                                            | 11. County or Parish, State SAN JUAN COUNTY, NM                        |                                           |
| 12. CHECK THE AF                                                                                                                                                                                                                                                                                                                                                                                                                                                                                                                                                                                                                                                                                                                                                                                                                                                                                                                                                                                                                                                                                                                                                                                                                                                                                                                                                                                                                                                                                                                                                                                                                                                                                                                                                                                                                                                                                                                                                                                                                                                                                                               | PROPRIATE BOX(ES) TO INI                   | DICATE NATURE OF                                                   | F NOTICE, I                                | REPORT, OR OTH                                                         | HER DATA                                  |
| TYPE OF SUBMISSION                                                                                                                                                                                                                                                                                                                                                                                                                                                                                                                                                                                                                                                                                                                                                                                                                                                                                                                                                                                                                                                                                                                                                                                                                                                                                                                                                                                                                                                                                                                                                                                                                                                                                                                                                                                                                                                                                                                                                                                                                                                                                                             | TYPE OF SUBMISSION TYPE OF ACTION          |                                                                    |                                            |                                                                        |                                           |
| ☑ Notice of Intent ☐ Subsequent Report                                                                                                                                                                                                                                                                                                                                                                                                                                                                                                                                                                                                                                                                                                                                                                                                                                                                                                                                                                                                                                                                                                                                                                                                                                                                                                                                                                                                                                                                                                                                                                                                                                                                                                                                                                                                                                                                                                                                                                                                                                                                                         | ☐ Alter Casing                             | Deepen Hydraulic Fracturing New Construction                       | ☐ Production☐ Reclamate                    |                                                                        | ☐ Water Shut-Off ☐ Well Integrity ☑ Other |
| ☐ Final Abandonment Notice                                                                                                                                                                                                                                                                                                                                                                                                                                                                                                                                                                                                                                                                                                                                                                                                                                                                                                                                                                                                                                                                                                                                                                                                                                                                                                                                                                                                                                                                                                                                                                                                                                                                                                                                                                                                                                                                                                                                                                                                                                                                                                     | _ 0                                        | Plug and Abandon Plug Back                                         | ☐ Temporarily Abandon☐ Water Disposal      |                                                                        | ShutIn Notice                             |
| 13. Describe Proposed or Completed Operation: Clearly state all pertinent details, including estimated starting date of any proposed work and approximate duration thereof. If the proposal is to deepen directionally or recomplete horizontally, give substrate locations and measured and true vertical depths of all pertinent markers and zones. Attach the Bond under which the work will be performed or provide the Bond No. on file with BLM/BIA. Required subsequent reports must be filed within 30 days following completion of the involved operations. If the operation results in a multiple completion or recompletion in a new interval, a Form 3160-4 must be filed once testing has been completed. Final Abandonment Notices must be filed only after all requirements, including reclamation, have been completed and the operator has determined that the site is ready for final inspection.  Per BLM requirements, XTO Energy Inc. is requesting to leave this well shut-in for longer than 90 days due to economic reasons. This well last produced in May 2017 (12 month production data is attached). No surface or subsurface equipment has been nor will be removed during this shut-in period. The well will be re-evaluated yearly based on economic and operational considerations. XTO Energy has a long term shut-in compliance agreement with the NMOCD (ACOI No. 2017-002) dated 08/02/2017.  **SI Aggrature 1.** Agg |                                            |                                                                    |                                            |                                                                        |                                           |
| ,                                                                                                                                                                                                                                                                                                                                                                                                                                                                                                                                                                                                                                                                                                                                                                                                                                                                                                                                                                                                                                                                                                                                                                                                                                                                                                                                                                                                                                                                                                                                                                                                                                                                                                                                                                                                                                                                                                                                                                                                                                                                                                                              | Electronic Submission #385136 v            | INC. sent to the Farmir                                            | ngton                                      |                                                                        |                                           |
| Name (Printed/Typed) RHONDA                                                                                                                                                                                                                                                                                                                                                                                                                                                                                                                                                                                                                                                                                                                                                                                                                                                                                                                                                                                                                                                                                                                                                                                                                                                                                                                                                                                                                                                                                                                                                                                                                                                                                                                                                                                                                                                                                                                                                                                                                                                                                                    |                                            | ATORY CLE                                                          |                                            |                                                                        |                                           |
| Signature (Electronic S                                                                                                                                                                                                                                                                                                                                                                                                                                                                                                                                                                                                                                                                                                                                                                                                                                                                                                                                                                                                                                                                                                                                                                                                                                                                                                                                                                                                                                                                                                                                                                                                                                                                                                                                                                                                                                                                                                                                                                                                                                                                                                        | submission)                                | Date 08/17/20                                                      | 017                                        |                                                                        |                                           |
|                                                                                                                                                                                                                                                                                                                                                                                                                                                                                                                                                                                                                                                                                                                                                                                                                                                                                                                                                                                                                                                                                                                                                                                                                                                                                                                                                                                                                                                                                                                                                                                                                                                                                                                                                                                                                                                                                                                                                                                                                                                                                                                                | THIS SPACE FOR FED                         | ERAL OR STATE (                                                    | OFFICE US                                  | E                                                                      |                                           |
| Approved By WILLIAM TAMBEKOU                                                                                                                                                                                                                                                                                                                                                                                                                                                                                                                                                                                                                                                                                                                                                                                                                                                                                                                                                                                                                                                                                                                                                                                                                                                                                                                                                                                                                                                                                                                                                                                                                                                                                                                                                                                                                                                                                                                                                                                                                                                                                                   |                                            | ant or ease                                                        | TitlePETROLEUM ENGINEER  Office Farmington |                                                                        | Date 08/22/2017                           |
| Title 18 U.S.C. Section 1001 and Title 43 States any false, fictitious or fraudulent s                                                                                                                                                                                                                                                                                                                                                                                                                                                                                                                                                                                                                                                                                                                                                                                                                                                                                                                                                                                                                                                                                                                                                                                                                                                                                                                                                                                                                                                                                                                                                                                                                                                                                                                                                                                                                                                                                                                                                                                                                                         |                                            |                                                                    | willfully to mak                           | te to any department or                                                | agency of the United                      |