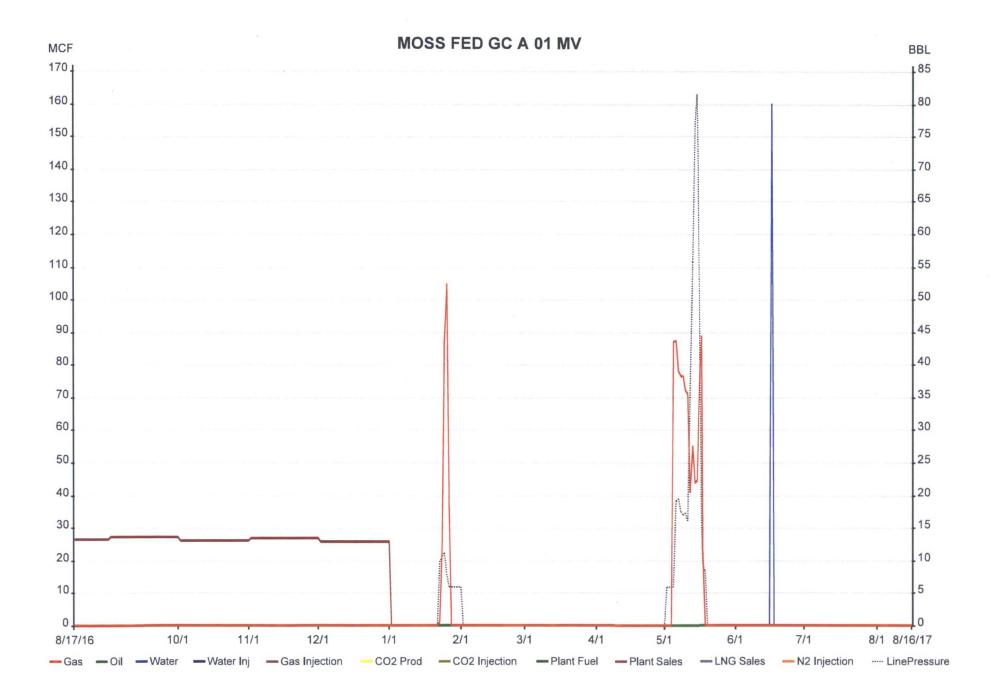

| Form 3160-5<br>(June 2015) UNITED STATES<br>DEPARTMENT OF THE INTERIOR<br>BUREAU OF LAND MANAGEMENT                                                                          |                                                                                                                                                |                                                               |                                                             |                                                                          |                                                     | FORM APPROVED<br>OMB NO. 1004-0137<br>Expires: January 31, 2018<br>5. Lease Serial No. |                                     |  |
|------------------------------------------------------------------------------------------------------------------------------------------------------------------------------|------------------------------------------------------------------------------------------------------------------------------------------------|---------------------------------------------------------------|-------------------------------------------------------------|--------------------------------------------------------------------------|-----------------------------------------------------|----------------------------------------------------------------------------------------|-------------------------------------|--|
| SUNDRY NOTICES AND REPORTS ON WELLS<br>Do not use this form for proposals to drill or to re-enter an                                                                         |                                                                                                                                                |                                                               |                                                             |                                                                          |                                                     | FEE                                                                                    |                                     |  |
| Do not use this form for proposals to drill or to re-enter an abandoned well. Use form 3160-3 (APD) for such proposals.                                                      |                                                                                                                                                |                                                               |                                                             |                                                                          |                                                     | 6. If Indian, Allottee or Tribe Name                                                   |                                     |  |
| SUBMIT IN TRIPLICATE - Other instructions on page 2                                                                                                                          |                                                                                                                                                |                                                               |                                                             |                                                                          |                                                     | <ol> <li>If Unit or CA/Agreement, Name and/or No.<br/>NM015P3585C423</li> </ol>        |                                     |  |
| 1. Type of Well<br>□ Oil Well ⊠ Gas Well □ Other                                                                                                                             |                                                                                                                                                |                                                               |                                                             |                                                                          |                                                     | 8. Well Name and No.<br>MOSS FEDERAL GAS COM A 1                                       |                                     |  |
| 2. Name of Operator Contact: RHONDA SMITH<br>XTO ENERGY INC E-Mail: rhonda_smith@xtoenergy.com                                                                               |                                                                                                                                                |                                                               |                                                             |                                                                          |                                                     | 9. API Well No.<br>30-045-25895-00-S1                                                  |                                     |  |
| 3a. Address                                                                                                                                                                  | 00110                                                                                                                                          |                                                               | 3b. Phone No. (include area code)<br>Ph: 505-333-3215       |                                                                          |                                                     | 10. Field and Pool or Exploratory Area<br>BLANCO MESAVERDE                             |                                     |  |
| ENGLEWOOD, CO                                                                                                                                                                |                                                                                                                                                | y Suma Description                                            |                                                             |                                                                          |                                                     | 11. County or Parish,                                                                  | State                               |  |
| <ol> <li>Location of Well (Footage, Sec., T., R., M., or Survey Description)</li> <li>Sec 23 T29N R10W NWSE 1690FSL 1730FEL<br/>36.709213 N Lat, 107.850540 W Lon</li> </ol> |                                                                                                                                                |                                                               |                                                             |                                                                          |                                                     | SAN JUAN COUNTY, NM                                                                    |                                     |  |
| 12. CHEC                                                                                                                                                                     | K THE APPROPR                                                                                                                                  | IATE BOX(ES)                                                  | TO INDICA                                                   | TE NATURE OF                                                             | F NOTICE,                                           | REPORT, OR OTH                                                                         | HER DATA                            |  |
| TYPE OF SUBMIS                                                                                                                                                               | SION                                                                                                                                           | TYPE OF ACTION                                                |                                                             |                                                                          |                                                     |                                                                                        |                                     |  |
| ☑ Notice of Intent                                                                                                                                                           | □ Acidize<br>□ Alter Casing                                                                                                                    |                                                               |                                                             | Iraulic Fracturing                                                       | Reclama                                             |                                                                                        | □ Water Shut-Of<br>□ Well Integrity |  |
|                                                                                                                                                                              |                                                                                                                                                | ising Repair                                                  | _                                                           | New Construction Recomplete                                              |                                                     |                                                                                        | Other ShutIn Notice                 |  |
| Final Abandonmer                                                                                                                                                             |                                                                                                                                                | nange Plans                                                   | _                                                           | ag and Abandon 🔲 Temporaril<br>ag Back 🔲 Water Disp                      |                                                     | -                                                                                      |                                     |  |
| Per BLM requiremendays due to econor<br>attached). No surfa<br>period. The well wil<br>Energy has a long to<br>08/02/2017.                                                   | nic reasons. This w<br>ace or subsurface e<br>Il be re-evaluated ve                                                                            | ell last produced<br>equipment has be<br>early based on ed    | in May 2017<br>een nor will be<br>conomic and               | (12 month produ<br>e removed during<br>operational consi                 | ction data is<br>this shut-in<br>derations. X       | ated OIL CONS                                                                          | DIV DIST. 8                         |  |
| X SI Approx                                                                                                                                                                  | e foregoing is true and o<br>Electro                                                                                                           | correct.                                                      | 2018<br>385223 verifie                                      | d by the BLM Wel                                                         | Information                                         | System                                                                                 |                                     |  |
| 14. I hereby certify that the                                                                                                                                                | Electro<br>Committed to A                                                                                                                      | orrect.<br>nic Submission #<br>For XTO E                      | 385223 verifie<br>ENERGY INC,                               | d by the BLM Well<br>sent to the Farmin<br>AM TAMBEKOU of<br>Title REGUL | n 08/22/2017                                        | (17WMT0670SE)                                                                          |                                     |  |
|                                                                                                                                                                              | Electro                                                                                                                                        | orrect.<br>nic Submission #<br>For XTO E                      | 385223 verifie<br>ENERGY INC,                               |                                                                          | I Information<br>ngton<br>n 08/22/2017<br>ATORY CLE | (17WMT0670SE)                                                                          |                                     |  |
| 14. I hereby certify that the                                                                                                                                                | Electro<br>Committed to A                                                                                                                      | Forrect.<br>nic Submission #<br>For XTO E<br>FMSS for process | 385223 verifie<br>ENERGY INC,                               |                                                                          | n 08/22/2017<br>ATORY CLE                           | (17WMT0670SE)                                                                          |                                     |  |
| 14. I hereby certify that the<br>Name (Printed/Typed)                                                                                                                        | Electro<br>Committed to A<br>RHONDA SMITH<br>(Electronic Submission                                                                            | nic Submission #<br>For XTO E<br>FMSS for process             | 385223 verifie<br>ENERGY INC,<br>sing by WILLI              | AM TAMBEKOU of<br>Title REGUL                                            | n 08/22/2017<br>ATORY CLE<br>017                    | (17WMT0670SE)<br>ERK                                                                   |                                     |  |
| 14. I hereby certify that the<br>Name (Printed/Typed)                                                                                                                        | Electro<br>Committed to A<br>RHONDA SMITH<br>(Electronic Submission<br>T<br>TAMBEKOU<br>y, are attached. Approv<br>Is legal or equitable title | An of this notice does<br>to those rights in the              | 385223 verifie<br>ENERGY INC,<br>sing by WILLI<br>DR FEDERA | AM TAMBEKOU of<br>Title REGUL/<br>Date 08/18/20                          | 08/22/2017<br>ATORY CLE<br>017<br>OFFICE US         | (17WMT0670SE)<br>ERK<br>SE                                                             | Date 08/22/2                        |  |