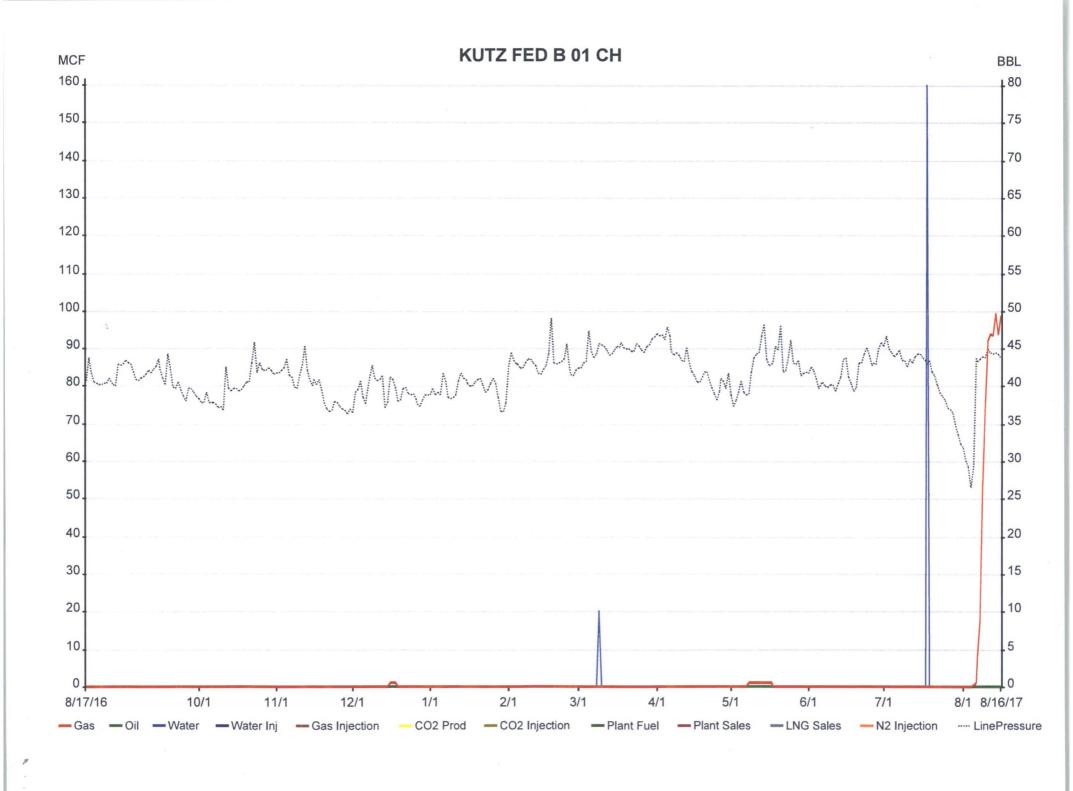

| COMBINE                                                                                                                                                                                                                                                                                                                                                                                                                                                                                                                                                                                                                                                                                                                               |                                                                               | 6. If Indian, Allottee or Tribe Name     |                    |                                                     |                         |                       |  |  |
|---------------------------------------------------------------------------------------------------------------------------------------------------------------------------------------------------------------------------------------------------------------------------------------------------------------------------------------------------------------------------------------------------------------------------------------------------------------------------------------------------------------------------------------------------------------------------------------------------------------------------------------------------------------------------------------------------------------------------------------|-------------------------------------------------------------------------------|------------------------------------------|--------------------|-----------------------------------------------------|-------------------------|-----------------------|--|--|
| Do not use the<br>abandoned we                                                                                                                                                                                                                                                                                                                                                                                                                                                                                                                                                                                                                                                                                                        |                                                                               |                                          |                    |                                                     |                         |                       |  |  |
| SUBMIT IN                                                                                                                                                                                                                                                                                                                                                                                                                                                                                                                                                                                                                                                                                                                             | TRIPLICATE - Other instru                                                     | page 2                                   |                    | 7. If Unit or CA/Agree                              | ement, Name and/or No.  |                       |  |  |
| Type of Well     Oil Well                                                                                                                                                                                                                                                                                                                                                                                                                                                                                                                                                                                                                                                                                                             |                                                                               | 8. Well Name and No.<br>KUTZ FEDERAL B 1 |                    |                                                     |                         |                       |  |  |
| Name of Operator     XTO ENERGY INC                                                                                                                                                                                                                                                                                                                                                                                                                                                                                                                                                                                                                                                                                                   | Contact: R<br>E-Mail: rhonda_smith                                            |                                          |                    | 9. API Well No.<br>30-045-26054-00-S1               |                         |                       |  |  |
| 3a. Address                                                                                                                                                                                                                                                                                                                                                                                                                                                                                                                                                                                                                                                                                                                           |                                                                               | (include area code)<br>3-3215            |                    | Field and Pool or Exploratory Area     OTERO CHACRA |                         |                       |  |  |
| ENGLEWOOD, CO 80112 4. Location of Well (Footage, Sec., T                                                                                                                                                                                                                                                                                                                                                                                                                                                                                                                                                                                                                                                                             | ., R., M., or Survey Description)                                             |                                          |                    | 11. County or Parish, State                         |                         |                       |  |  |
| Sec 22 T28N R10W SENE 17<br>36.650090 N Lat, 107.877140                                                                                                                                                                                                                                                                                                                                                                                                                                                                                                                                                                                                                                                                               |                                                                               |                                          |                    | SAN JUAN COUNTY, NM                                 |                         |                       |  |  |
| 12. CHECK THE AI                                                                                                                                                                                                                                                                                                                                                                                                                                                                                                                                                                                                                                                                                                                      | PPROPRIATE BOX(ES) TO                                                         | O INDICA                                 | ΓE NATURE O        | F NOTICE,                                           | REPORT, OR OTH          | IER DATA              |  |  |
| TYPE OF SUBMISSION                                                                                                                                                                                                                                                                                                                                                                                                                                                                                                                                                                                                                                                                                                                    | TYPE OF SUBMISSION                                                            |                                          |                    |                                                     | TYPE OF ACTION          |                       |  |  |
| ■ Notice of Intent                                                                                                                                                                                                                                                                                                                                                                                                                                                                                                                                                                                                                                                                                                                    | Acidize                                                                       | ☐ Deepen                                 |                    |                                                     | on (Start/Resume)       | □ Water Shut-Off      |  |  |
| ☐ Subsequent Report                                                                                                                                                                                                                                                                                                                                                                                                                                                                                                                                                                                                                                                                                                                   | ☐ Alter Casing                                                                | ☐ Hydraulic Fracturing                   |                    | ☐ Reclama                                           |                         | ☐ Well Integrity      |  |  |
|                                                                                                                                                                                                                                                                                                                                                                                                                                                                                                                                                                                                                                                                                                                                       | ☐ Casing Repair                                                               | _                                        | Construction       | Recomp                                              |                         | ☑ Other ShutIn Notice |  |  |
| ☐ Final Abandonment Notice                                                                                                                                                                                                                                                                                                                                                                                                                                                                                                                                                                                                                                                                                                            | ☐ Change Plans                                                                | ☐ Plug and Abandon                       |                    | _                                                   | nporarily Abandon       |                       |  |  |
| 13. Describe Proposed or Completed Ope                                                                                                                                                                                                                                                                                                                                                                                                                                                                                                                                                                                                                                                                                                | Convert to Injection                                                          | ☐ Plug Back                              |                    | □ Water D                                           | *                       |                       |  |  |
| testing has been completed. Final Abandonment Notices must be filed only after all requirements, including reclamation, have been completed and the operator has determined that the site is ready for final inspection.  Per BLM requirements, XTO Energy Inc. is requesting to leave this well shut-in for longer than 90 days due to economic reasons. This well last produced in May 2017 (12 month production data is attached). No surface or subsurface equipment has been nor will be removed during this shut-in period. The well will be re-evaluated yearly based on economic and operational considerations. XTO Energy has a long term shut-in compliance agreement with the NMOCD (ACOI No. 2017-002) dated 08/02/2017. |                                                                               |                                          |                    |                                                     |                         |                       |  |  |
| X SI approved                                                                                                                                                                                                                                                                                                                                                                                                                                                                                                                                                                                                                                                                                                                         | until 9/1/2018                                                                | 3                                        |                    |                                                     |                         |                       |  |  |
| 14. I hereby certify that the foregoing is                                                                                                                                                                                                                                                                                                                                                                                                                                                                                                                                                                                                                                                                                            | Electronic Submission #38                                                     | ERGY INC,                                | sent to the Farmi  | ngton                                               |                         |                       |  |  |
| Name (Printed/Typed) RHONDA                                                                                                                                                                                                                                                                                                                                                                                                                                                                                                                                                                                                                                                                                                           |                                                                               |                                          | ATORY CLE          |                                                     |                         |                       |  |  |
|                                                                                                                                                                                                                                                                                                                                                                                                                                                                                                                                                                                                                                                                                                                                       |                                                                               |                                          |                    |                                                     |                         |                       |  |  |
| Signature (Electronic S                                                                                                                                                                                                                                                                                                                                                                                                                                                                                                                                                                                                                                                                                                               | Submission)                                                                   |                                          | Date 08/18/20      | 017                                                 |                         |                       |  |  |
|                                                                                                                                                                                                                                                                                                                                                                                                                                                                                                                                                                                                                                                                                                                                       | THIS SPACE FOR                                                                | RFEDERA                                  | L OR STATE (       | OFFICE US                                           | SE                      |                       |  |  |
| Approved By WILLIAM TAMBEKO                                                                                                                                                                                                                                                                                                                                                                                                                                                                                                                                                                                                                                                                                                           | DU                                                                            | TitlePETROLE                             | UM ENGINE          | ER                                                  | Date 08/22/2017         |                       |  |  |
| Conditions of approval, if any, are attache ertify that the applicant holds legal or equiphich would entitle the applicant to conduct the conductions of the conductions are supplicant to conductions.                                                                                                                                                                                                                                                                                                                                                                                                                                                                                                                               | d. Approval of this notice does no<br>nitable title to those rights in the su | Office Farmington                        |                    |                                                     |                         |                       |  |  |
| Fitle 18 U.S.C. Section 1001 and Title 43<br>States any false, fictitious or fraudulent                                                                                                                                                                                                                                                                                                                                                                                                                                                                                                                                                                                                                                               |                                                                               |                                          | rson knowingly and |                                                     | ke to any department or | agency of the United  |  |  |