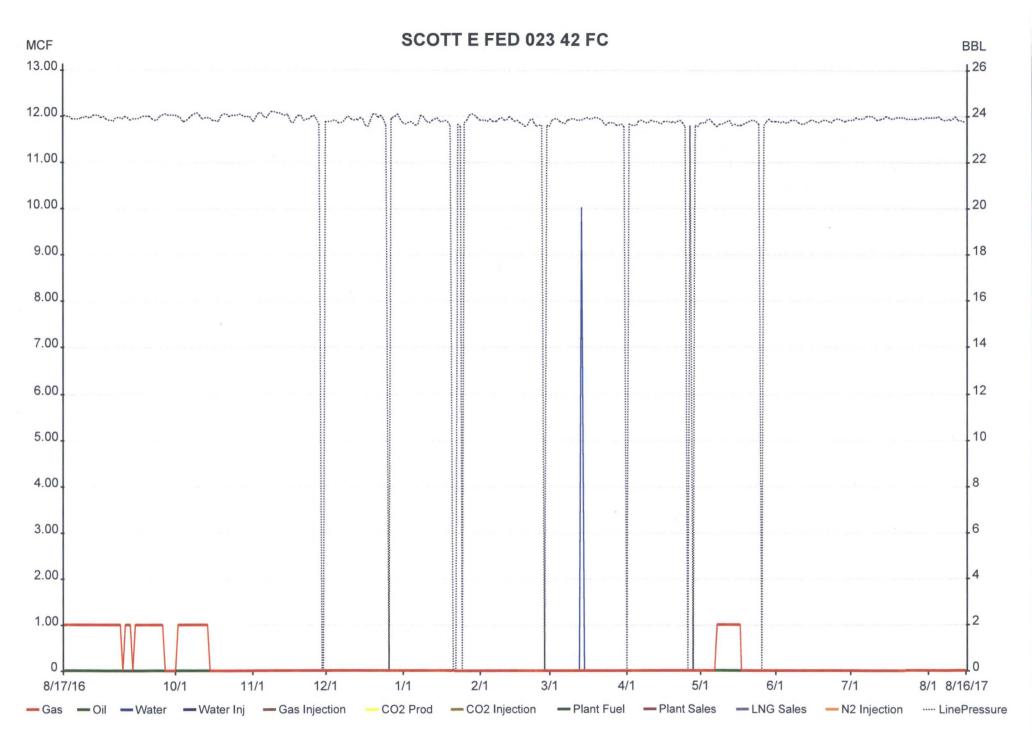

| Form 3160-5<br>(June 2015)<br>UNITED STATES<br>DEPARTMENT OF THE INTERIOR<br>BUREAU OF LAND MANAGEMENT<br>SUNDRY NOTICES AND REPORTS ON WELLS<br>Do not use this form for proposals to drill or to re-enter an<br>abandoned well. Use form 3160-3 (APD) for such proposals.                                                                                                                                                                                                                                                                              |                                                               |                     |                                     |                                                                                                             | FORM APPROVED<br>OMB NO. 1004-0137<br>Expires: January 31, 2018<br>5. Lease Serial No.<br>NMSF078089<br>6. If Indian, Allottee or Tribe Name<br>7. If Unit or CA/Agreement, Name and/or No. |                  |                          |  |
|----------------------------------------------------------------------------------------------------------------------------------------------------------------------------------------------------------------------------------------------------------------------------------------------------------------------------------------------------------------------------------------------------------------------------------------------------------------------------------------------------------------------------------------------------------|---------------------------------------------------------------|---------------------|-------------------------------------|-------------------------------------------------------------------------------------------------------------|---------------------------------------------------------------------------------------------------------------------------------------------------------------------------------------------|------------------|--------------------------|--|
| SUBMIT IN TRIPLICATE - Other instructions on page 2                                                                                                                                                                                                                                                                                                                                                                                                                                                                                                      |                                                               |                     |                                     |                                                                                                             |                                                                                                                                                                                             |                  |                          |  |
| 1. Type of Well<br>☐ Oil Well ⊠ Gas Well ☐ Other                                                                                                                                                                                                                                                                                                                                                                                                                                                                                                         |                                                               |                     |                                     |                                                                                                             | 8. Well Name and No.<br>SCOTT E FED 23-42                                                                                                                                                   |                  |                          |  |
| 2. Name of Operator Contact: RHONDA SMITH<br>MARKWEST RESOURCES INC E-Mail: rhonda_smith@xtoenergy.com                                                                                                                                                                                                                                                                                                                                                                                                                                                   |                                                               |                     |                                     |                                                                                                             | 9. API Well No.<br>30-045-28516-00-S1                                                                                                                                                       |                  |                          |  |
| 3a. Address<br>155 INVERNESS DR WEST<br>ENGLEWOOD, CO 80111                                                                                                                                                                                                                                                                                                                                                                                                                                                                                              | (include area code)<br>3-3215                                 |                     |                                     |                                                                                                             | ea                                                                                                                                                                                          |                  |                          |  |
| 4. Location of Well (Footage, Sec., 7                                                                                                                                                                                                                                                                                                                                                                                                                                                                                                                    | 11. County or Parish, State                                   |                     |                                     |                                                                                                             |                                                                                                                                                                                             |                  |                          |  |
| Sec 23 T27N R11W SENE 16<br>36.563293 N Lat, 107.964813                                                                                                                                                                                                                                                                                                                                                                                                                                                                                                  |                                                               | SAN JUAN COUNTY, NM |                                     |                                                                                                             |                                                                                                                                                                                             |                  |                          |  |
| 12. CHECK THE AI                                                                                                                                                                                                                                                                                                                                                                                                                                                                                                                                         | PPROPRIATE BOX(ES)                                            | TO INDICA           | TE NATURE O                         | F NOTICE,                                                                                                   | REPORT, OR OTH                                                                                                                                                                              | IER DATA         |                          |  |
| TYPE OF SUBMISSION                                                                                                                                                                                                                                                                                                                                                                                                                                                                                                                                       |                                                               |                     |                                     |                                                                                                             |                                                                                                                                                                                             |                  |                          |  |
| Notice of Intent                                                                                                                                                                                                                                                                                                                                                                                                                                                                                                                                         |                                                               | Dee                 |                                     |                                                                                                             |                                                                                                                                                                                             | □ Water Shut-Off |                          |  |
| Subsequent Report                                                                                                                                                                                                                                                                                                                                                                                                                                                                                                                                        | Alter Casing                                                  |                     | raulic Fracturing                   | _                                                                                                           |                                                                                                                                                                                             |                  | ☐ Well Integrity ☑ Other |  |
| ☐ Final Abandonment Notice                                                                                                                                                                                                                                                                                                                                                                                                                                                                                                                               | <ul> <li>Casing Repair</li> <li>Change Plans</li> </ul>       | _                   | Construction<br>and Abandon         |                                                                                                             | Recomplete                                                                                                                                                                                  |                  | tice                     |  |
|                                                                                                                                                                                                                                                                                                                                                                                                                                                                                                                                                          | Convert to Injection                                          | Plug                |                                     | andon                                                                                                       |                                                                                                                                                                                             |                  |                          |  |
| testing has been completed. Final Abandonment Notices must be filed only after all requir<br>determined that the site is ready for final inspection.<br>Per BLM requirements, XTO Energy Inc. is requesting to leave this well s<br>days due to economic reasons. This well last produced in May 2017 (12 r<br>attached). No surface or subsurface equipment has been nor will be rem<br>period. The well will be re-evaluated yearly based on economic and opera<br>Energy has a long term shut-in compliance agreement with the NMOCD (<br>08/02/2017. |                                                               |                     |                                     | ut-in for longer than 90<br>onth production data is<br>ved during this shut-in<br>ional considerations. XTO |                                                                                                                                                                                             |                  |                          |  |
| * Si approved i                                                                                                                                                                                                                                                                                                                                                                                                                                                                                                                                          | until 9/1/20                                                  | 8                   |                                     |                                                                                                             |                                                                                                                                                                                             |                  |                          |  |
| 14. I hereby condition that the foregoing is true and correct.<br>Electronic Submission #385511 verified by the BLM Well Information System<br>For MARKWEST RESOURCE\$ INC, sent to the Farmington                                                                                                                                                                                                                                                                                                                                                       |                                                               |                     |                                     |                                                                                                             |                                                                                                                                                                                             |                  |                          |  |
| Comm<br>Name (Printed/Typed) RHONDA                                                                                                                                                                                                                                                                                                                                                                                                                                                                                                                      | M TAMBEKOU on 08/22/2017 (17WMT0677SE) Title REGULATORY CLERK |                     |                                     |                                                                                                             |                                                                                                                                                                                             |                  |                          |  |
|                                                                                                                                                                                                                                                                                                                                                                                                                                                                                                                                                          |                                                               |                     |                                     |                                                                                                             |                                                                                                                                                                                             |                  |                          |  |
| Signature (Electronic S                                                                                                                                                                                                                                                                                                                                                                                                                                                                                                                                  |                                                               | Date 08/22/2017     |                                     |                                                                                                             |                                                                                                                                                                                             |                  |                          |  |
|                                                                                                                                                                                                                                                                                                                                                                                                                                                                                                                                                          | THIS SPACE FO                                                 | OR FEDERA           | L OR STATE                          | OFFICE US                                                                                                   | SE                                                                                                                                                                                          |                  |                          |  |
| _Approved By_WILLIAM TAMBEKOU                                                                                                                                                                                                                                                                                                                                                                                                                                                                                                                            |                                                               |                     | TitlePETROLEUM ENGINEER Date 08/22/ |                                                                                                             |                                                                                                                                                                                             | 08/22/2017       |                          |  |
| Conditions of approval, if any, are attache<br>certify that the applicant holds legal or equ<br>which would entitle the applicant to condu                                                                                                                                                                                                                                                                                                                                                                                                               | Office Farmington                                             |                     |                                     |                                                                                                             |                                                                                                                                                                                             |                  |                          |  |
| Title 18 U.S.C. Section 1001 and Title 43<br>States any false, fictitious or fraudulent                                                                                                                                                                                                                                                                                                                                                                                                                                                                  |                                                               |                     |                                     | willfully to ma                                                                                             | ke to any department or                                                                                                                                                                     | agency of the    | United                   |  |
| (Instructions on page 2) <b>** BLM REV</b>                                                                                                                                                                                                                                                                                                                                                                                                                                                                                                               | ISED ** BLM REVISED                                           | ) ** BLM RE         | VISED ** BLN                        |                                                                                                             | ** BLM REVISE                                                                                                                                                                               | ) **             |                          |  |
| NMOCDPy                                                                                                                                                                                                                                                                                                                                                                                                                                                                                                                                                  |                                                               |                     |                                     |                                                                                                             |                                                                                                                                                                                             |                  |                          |  |