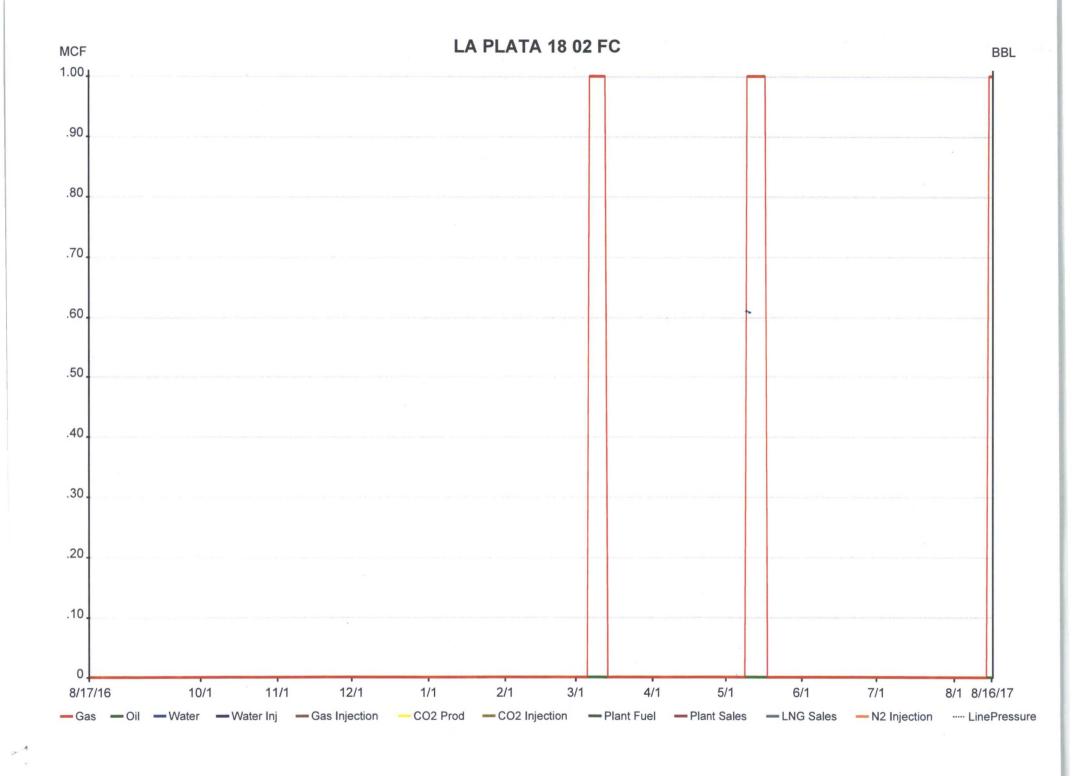

## UNITED STATES DEPARTMENT OF THE INTERIOR BUREAU OF LAND MANAGEMENT

FORM APPROVED OMB NO. 1004-0137 Expires: January 31, 2018

| SUNDRY NOTICES AND REPORTS ON WELLS  Do not use this form for proposals to drill or to re-enter an abandoned well. Use form 3160-3 (APD) for such proposals.                                                                                                                                                                                                                                                                                                                                                                                                                                                                                                                                                                                                                                                                                                                                                                                                                                                                                                                                                                                                                                                                                                                                                                                                                                                                                                                                                                                                                                                                                                                                                                                                                                                                                                                                                                                                                                                                                                                                                                  |                                                                           |                   |                                                                                                 |                  | <ul><li>5. Lease Serial No. FEE</li><li>6. If Indian, Allottee or Tribe Name</li></ul> |                  |                  |  |
|-------------------------------------------------------------------------------------------------------------------------------------------------------------------------------------------------------------------------------------------------------------------------------------------------------------------------------------------------------------------------------------------------------------------------------------------------------------------------------------------------------------------------------------------------------------------------------------------------------------------------------------------------------------------------------------------------------------------------------------------------------------------------------------------------------------------------------------------------------------------------------------------------------------------------------------------------------------------------------------------------------------------------------------------------------------------------------------------------------------------------------------------------------------------------------------------------------------------------------------------------------------------------------------------------------------------------------------------------------------------------------------------------------------------------------------------------------------------------------------------------------------------------------------------------------------------------------------------------------------------------------------------------------------------------------------------------------------------------------------------------------------------------------------------------------------------------------------------------------------------------------------------------------------------------------------------------------------------------------------------------------------------------------------------------------------------------------------------------------------------------------|---------------------------------------------------------------------------|-------------------|-------------------------------------------------------------------------------------------------|------------------|----------------------------------------------------------------------------------------|------------------|------------------|--|
| SUBMIT IN TRIPLICATE - Other instructions on page 2                                                                                                                                                                                                                                                                                                                                                                                                                                                                                                                                                                                                                                                                                                                                                                                                                                                                                                                                                                                                                                                                                                                                                                                                                                                                                                                                                                                                                                                                                                                                                                                                                                                                                                                                                                                                                                                                                                                                                                                                                                                                           |                                                                           |                   |                                                                                                 |                  | 7. If Unit or CA/Agreement, Name and/or No. NMNM108202                                 |                  |                  |  |
| Type of Well     ☐ Gas Well                                                                                                                                                                                                                                                                                                                                                                                                                                                                                                                                                                                                                                                                                                                                                                                                                                                                                                                                                                                                                                                                                                                                                                                                                                                                                                                                                                                                                                                                                                                                                                                                                                                                                                                                                                                                                                                                                                                                                                                                                                                                                                   |                                                                           |                   |                                                                                                 |                  | 8. Well Name and No.<br>LA PLATA 18 2                                                  |                  |                  |  |
| Name of Operator Contact: RHONDA SMITH XTO ENERGY INC E-Mail: rhonda_smith@xtoenergy.com                                                                                                                                                                                                                                                                                                                                                                                                                                                                                                                                                                                                                                                                                                                                                                                                                                                                                                                                                                                                                                                                                                                                                                                                                                                                                                                                                                                                                                                                                                                                                                                                                                                                                                                                                                                                                                                                                                                                                                                                                                      |                                                                           |                   |                                                                                                 |                  | 9. API Well No.<br>30-045-30787-00-S1                                                  |                  |                  |  |
| 3a. Address<br>ENGLEWOOD, CO 80112                                                                                                                                                                                                                                                                                                                                                                                                                                                                                                                                                                                                                                                                                                                                                                                                                                                                                                                                                                                                                                                                                                                                                                                                                                                                                                                                                                                                                                                                                                                                                                                                                                                                                                                                                                                                                                                                                                                                                                                                                                                                                            | (include area code) 10. Field and Pool or Exploratory BASIN FRUITLAND COA |                   |                                                                                                 |                  |                                                                                        |                  |                  |  |
| 4. Location of Well (Footage, Sec., T., R., M., or Survey Description)                                                                                                                                                                                                                                                                                                                                                                                                                                                                                                                                                                                                                                                                                                                                                                                                                                                                                                                                                                                                                                                                                                                                                                                                                                                                                                                                                                                                                                                                                                                                                                                                                                                                                                                                                                                                                                                                                                                                                                                                                                                        |                                                                           |                   |                                                                                                 |                  | 11. County or Parish, State                                                            |                  |                  |  |
| Sec 18 T31N R13W NWSE 1568FSL 1640FEL 36.897331 N Lat, 108.241161 W Lon                                                                                                                                                                                                                                                                                                                                                                                                                                                                                                                                                                                                                                                                                                                                                                                                                                                                                                                                                                                                                                                                                                                                                                                                                                                                                                                                                                                                                                                                                                                                                                                                                                                                                                                                                                                                                                                                                                                                                                                                                                                       |                                                                           |                   |                                                                                                 |                  | SAN JUAN COUNTY, NM                                                                    |                  |                  |  |
| 12. CHECK THE AP                                                                                                                                                                                                                                                                                                                                                                                                                                                                                                                                                                                                                                                                                                                                                                                                                                                                                                                                                                                                                                                                                                                                                                                                                                                                                                                                                                                                                                                                                                                                                                                                                                                                                                                                                                                                                                                                                                                                                                                                                                                                                                              | PROPRIATE BOX(ES)                                                         | TO INDICA         | TE NATURE O                                                                                     | F NOTICE,        | REPORT, OR OTH                                                                         | ER DA            | ATA              |  |
| TYPE OF SUBMISSION                                                                                                                                                                                                                                                                                                                                                                                                                                                                                                                                                                                                                                                                                                                                                                                                                                                                                                                                                                                                                                                                                                                                                                                                                                                                                                                                                                                                                                                                                                                                                                                                                                                                                                                                                                                                                                                                                                                                                                                                                                                                                                            |                                                                           |                   | TYPE OF                                                                                         | TYPE OF ACTION   |                                                                                        |                  |                  |  |
| Notice of Intent                                                                                                                                                                                                                                                                                                                                                                                                                                                                                                                                                                                                                                                                                                                                                                                                                                                                                                                                                                                                                                                                                                                                                                                                                                                                                                                                                                                                                                                                                                                                                                                                                                                                                                                                                                                                                                                                                                                                                                                                                                                                                                              | ☐ Acidize ☐ D                                                             |                   | pen                                                                                             | ☐ Product        | ☐ Production (Start/Resume)                                                            |                  | ■ Water Shut-Off |  |
| _                                                                                                                                                                                                                                                                                                                                                                                                                                                                                                                                                                                                                                                                                                                                                                                                                                                                                                                                                                                                                                                                                                                                                                                                                                                                                                                                                                                                                                                                                                                                                                                                                                                                                                                                                                                                                                                                                                                                                                                                                                                                                                                             | ☐ Alter Casing ☐ Hyd                                                      |                   | Iraulic Fracturing                                                                              |                  | ation                                                                                  | ■ Well Integrity |                  |  |
| ☐ Subsequent Report                                                                                                                                                                                                                                                                                                                                                                                                                                                                                                                                                                                                                                                                                                                                                                                                                                                                                                                                                                                                                                                                                                                                                                                                                                                                                                                                                                                                                                                                                                                                                                                                                                                                                                                                                                                                                                                                                                                                                                                                                                                                                                           | ☐ Casing Repair ☐ New                                                     |                   | Construction                                                                                    | ☐ Recomp         | □ Recomplete                                                                           |                  | ther             |  |
| ☐ Final Abandonment Notice                                                                                                                                                                                                                                                                                                                                                                                                                                                                                                                                                                                                                                                                                                                                                                                                                                                                                                                                                                                                                                                                                                                                                                                                                                                                                                                                                                                                                                                                                                                                                                                                                                                                                                                                                                                                                                                                                                                                                                                                                                                                                                    | ☐ Change Plans                                                            | Plug              | and Abandon                                                                                     | □ Tempor         | □ Temporarily Abandon                                                                  |                  | In Notice        |  |
|                                                                                                                                                                                                                                                                                                                                                                                                                                                                                                                                                                                                                                                                                                                                                                                                                                                                                                                                                                                                                                                                                                                                                                                                                                                                                                                                                                                                                                                                                                                                                                                                                                                                                                                                                                                                                                                                                                                                                                                                                                                                                                                               | □ Convert to Injection                                                    | vert to Injection |                                                                                                 | ■ Water Disposal |                                                                                        |                  |                  |  |
| 13. Describe Proposed or Completed Operation: Clearly state all pertinent details, including estimated starting date of any proposed work and approximate duration thereof. If the proposal is to deepen directionally or recomplete horizontally, give subsurface locations and measured and true vertical depths of all pertinent markers and zones. Attach the Bond under which the work will be performed or provide the Bond No. on file with BLM/BIA. Required subsequent reports must be filed within 30 days following completion of the involved operations. If the operation results in a multiple completion or recompletion in a new interval, a Form 3160-4 must be filed once testing has been completed. Final Abandonment Notices must be filed only after all requirements, including reclamation, have been completed and the operator has determined that the site is ready for final inspection.  Per BLM requirements, XTO Energy Inc. is requesting to leave this well shut-in for longer than 90 days due to economic reasons. This well last produced in May 2017 (12 month production data is attached). No surface or subsurface equipment has been nor will be removed during this shut-in period. The well will be re-evaluated yearly based on economic and operational considerations. XTO Energy has a long term shut-in compliance agreement with the NMOCD (ACOI No. 2017-002) dated only of the period of |                                                                           |                   |                                                                                                 |                  |                                                                                        |                  |                  |  |
| 14. I here by certify that the foregoing is                                                                                                                                                                                                                                                                                                                                                                                                                                                                                                                                                                                                                                                                                                                                                                                                                                                                                                                                                                                                                                                                                                                                                                                                                                                                                                                                                                                                                                                                                                                                                                                                                                                                                                                                                                                                                                                                                                                                                                                                                                                                                   | Electronic Submission #3<br>For XTO E                                     | NERGY INC,        | sent to the Farmi                                                                               | ngton            | -                                                                                      |                  |                  |  |
| Committed to AFMSS for processing by WILLIAM TAMBEKOU on 0  Name (Printed/Typed) RHONDA SMITH  Title REGULAT                                                                                                                                                                                                                                                                                                                                                                                                                                                                                                                                                                                                                                                                                                                                                                                                                                                                                                                                                                                                                                                                                                                                                                                                                                                                                                                                                                                                                                                                                                                                                                                                                                                                                                                                                                                                                                                                                                                                                                                                                  |                                                                           |                   |                                                                                                 |                  |                                                                                        |                  |                  |  |
| Name(Franca Typea) KITONDA                                                                                                                                                                                                                                                                                                                                                                                                                                                                                                                                                                                                                                                                                                                                                                                                                                                                                                                                                                                                                                                                                                                                                                                                                                                                                                                                                                                                                                                                                                                                                                                                                                                                                                                                                                                                                                                                                                                                                                                                                                                                                                    | THE KEGOL                                                                 | ATORT CLI         | _1\(1\)                                                                                         |                  |                                                                                        |                  |                  |  |
| Signature (Electronic S                                                                                                                                                                                                                                                                                                                                                                                                                                                                                                                                                                                                                                                                                                                                                                                                                                                                                                                                                                                                                                                                                                                                                                                                                                                                                                                                                                                                                                                                                                                                                                                                                                                                                                                                                                                                                                                                                                                                                                                                                                                                                                       | ubmission)                                                                |                   | Date 08/18/2                                                                                    | 017              |                                                                                        |                  |                  |  |
|                                                                                                                                                                                                                                                                                                                                                                                                                                                                                                                                                                                                                                                                                                                                                                                                                                                                                                                                                                                                                                                                                                                                                                                                                                                                                                                                                                                                                                                                                                                                                                                                                                                                                                                                                                                                                                                                                                                                                                                                                                                                                                                               | THIS SPACE FO                                                             | R FEDERA          | L OR STATE                                                                                      | OFFICE U         | SE                                                                                     |                  |                  |  |
| Approved By WILLIAM TAMBEKOU  Conditions of approval, if any, are attached. Approval of this notice does not warrant or certify that the applicant holds legal or equitable title to those rights in the subject lease which would entitle the applicant to conduct operations thereon.  Title 18 U.S.C. Section 1001 and Title 43 U.S.C. Section 1212, make it a crime for any positions.                                                                                                                                                                                                                                                                                                                                                                                                                                                                                                                                                                                                                                                                                                                                                                                                                                                                                                                                                                                                                                                                                                                                                                                                                                                                                                                                                                                                                                                                                                                                                                                                                                                                                                                                    |                                                                           |                   | Office Farmington  On knowingly and willfully to make to any department or agency of the United |                  |                                                                                        |                  |                  |  |
| States any false fictitious or fraudulent s                                                                                                                                                                                                                                                                                                                                                                                                                                                                                                                                                                                                                                                                                                                                                                                                                                                                                                                                                                                                                                                                                                                                                                                                                                                                                                                                                                                                                                                                                                                                                                                                                                                                                                                                                                                                                                                                                                                                                                                                                                                                                   |                                                                           |                   |                                                                                                 | willfully to ma  | ike to any department or a                                                             | igency o         | i the United     |  |