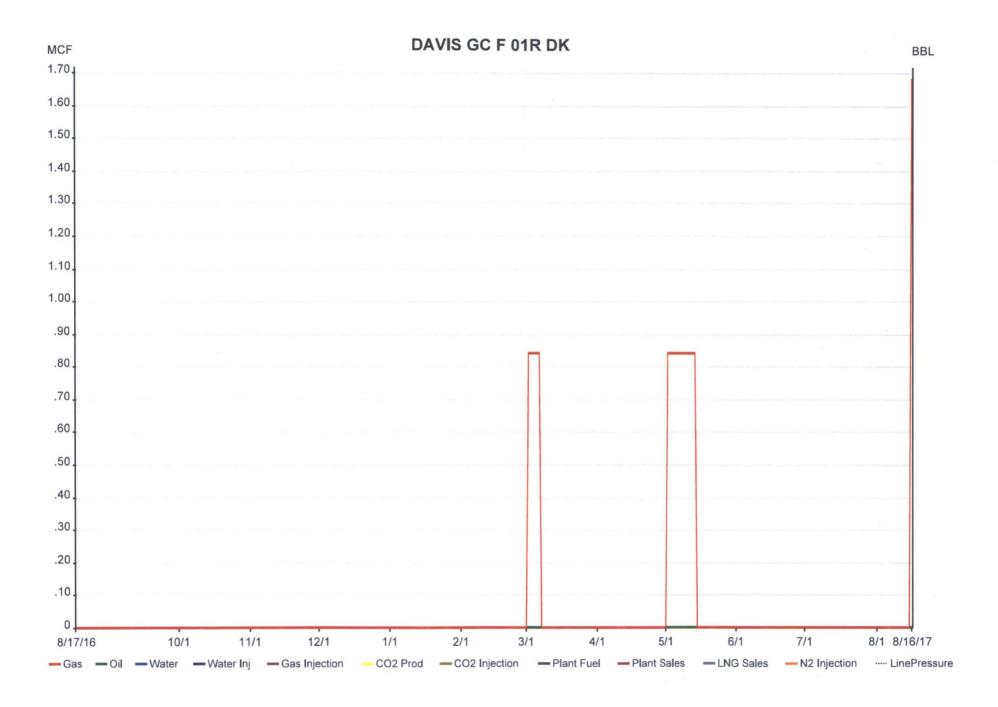

le 18 U.S.C. Section 1001 and Title 43                                                                                                                                                                                           | U.S.C. Section 1212, make it a                                                                                    | crime for any p                               | erson knowingly and                                 | willfully to ma                               | ake to any department or                                | agency of the United |

States any false, fictitious or fraudulent statements or representations as to any matter within its jurisdiction.

(Instructions on page 2)
\*\* BLM REVISED \*\* BLM REVISED \*\* BLM REVISED \*\* BLM REVISED \*\* NMOCDAY