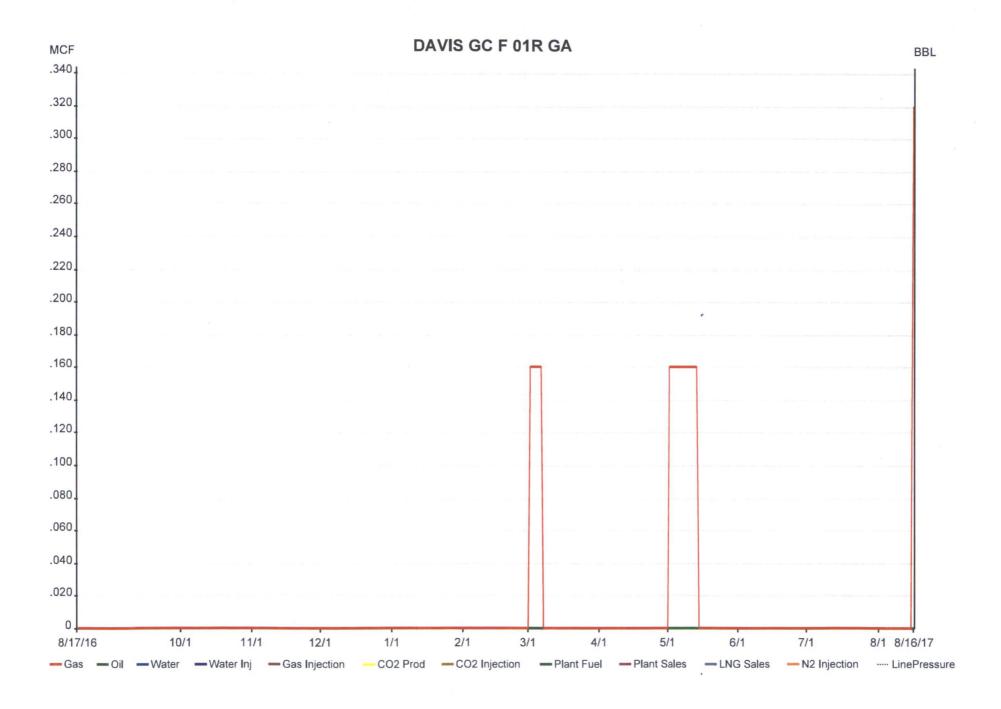

itle 18 U.S.C. Section 1001 and Title 43                                                                                                                                                                                           | U.S.C. Section 1212, make it a                                                                                    | crime for any p                               | erson knowingly and                                 | willfully to ma                               | ake to any department or                                | agency of the United |

States any false, fictitious or fraudulent statements or representations as to any matter within its jurisdiction.

(Instructions on page 2)
\*\* BLM REVISED \*\* BLM REVISED \*\* BLM REVISED \*\* BLM REVISED \*\* NMOCDAY