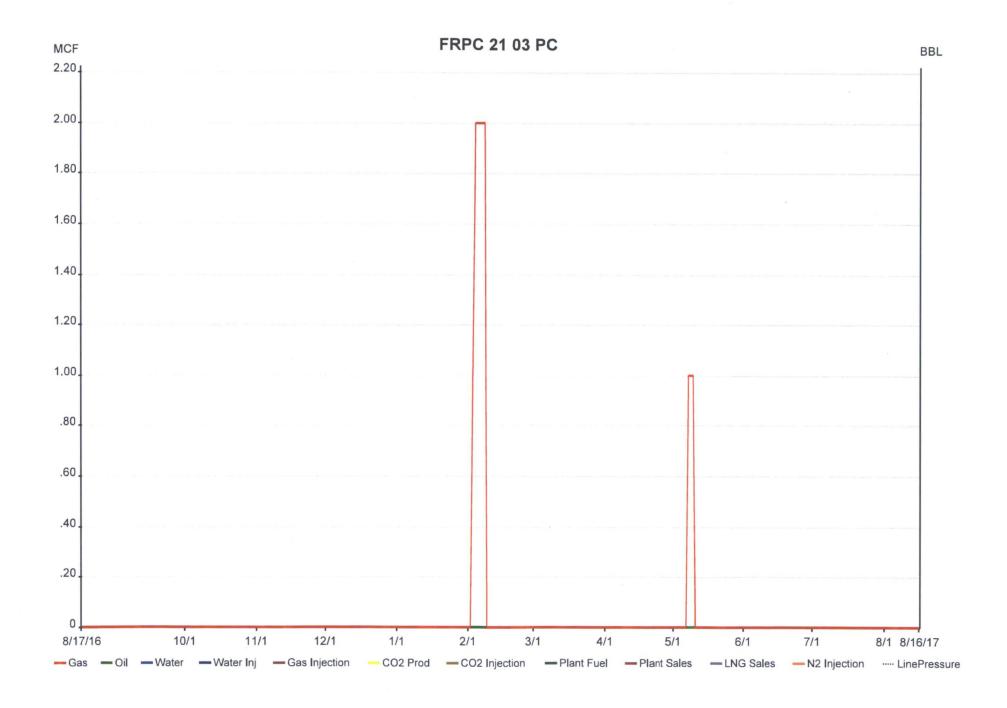

|                                                                |            | Office Farmington                                                                 |           |                                                        |                  |      |

Title 18 U.S.C. Section 1001 and Title 43 U.S.C. Section 1212, make it a crime for any person knowingly and willfully to make to any department or agency of the United States any false, fictitious or fraudulent statements or representations as to any matter within its jurisdiction.

(Instructions on page 2) \*\* BLM REVISED \*\* BLM REVISED \*\* BLM REVISED \*\* BLM REVISED \*\*