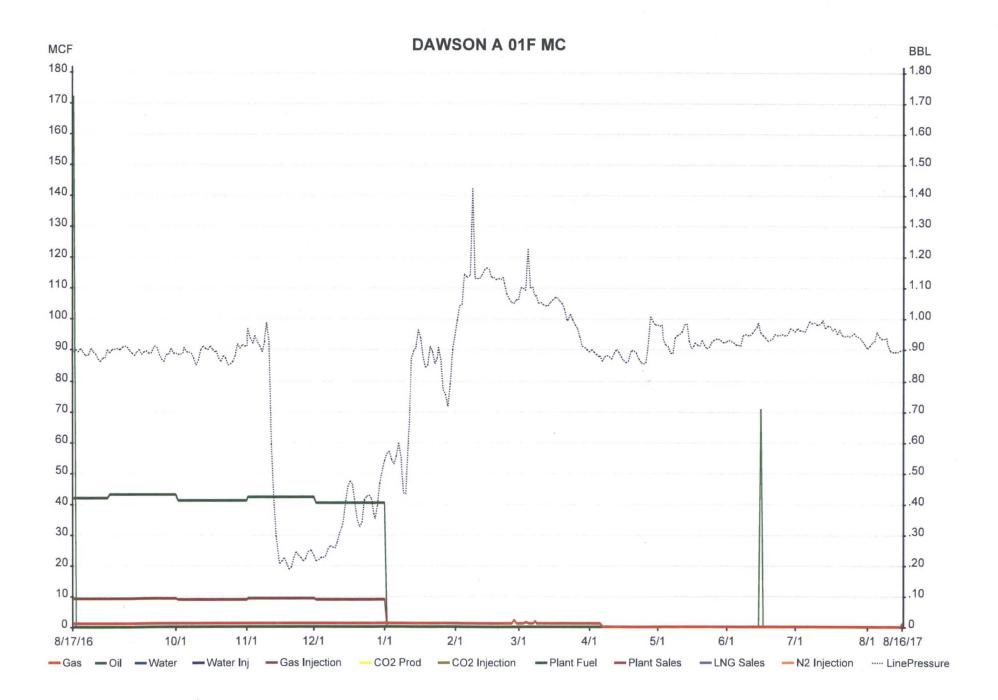

| Form 3160-5<br>(June 2015) UNITED STATES<br>DEPARTMENT OF THE INTERIOR<br>BUREAU OF LAND MANAGEMENT<br>SUNDRY NOTICES AND REPORTS ON WELLS<br>Do not use this form for proposals to drill or to re-enter an<br>abandoned well. Use form 3160-3 (APD) for such proposals.            |                                                                                                                                                                                      |                                                                                          |                                                                                                                 |                                                                                     | FORM APPROVED<br>OMB NO. 1004-0137<br>Expires: January 31, 2018<br>5. Lease Serial No.<br>NMNM05791<br>6. If Indian, Allottee or Tribe Name |                                                                       |
|-------------------------------------------------------------------------------------------------------------------------------------------------------------------------------------------------------------------------------------------------------------------------------------|--------------------------------------------------------------------------------------------------------------------------------------------------------------------------------------|------------------------------------------------------------------------------------------|-----------------------------------------------------------------------------------------------------------------|-------------------------------------------------------------------------------------|---------------------------------------------------------------------------------------------------------------------------------------------|-----------------------------------------------------------------------|
| SUBMIT IN TRIPLICATE - Other instructions on page 2                                                                                                                                                                                                                                 |                                                                                                                                                                                      |                                                                                          |                                                                                                                 |                                                                                     | 7. If Unit or CA/Agree                                                                                                                      | ement, Name and/or No.                                                |
| 1. Type of Well<br>☐ Oil Well 	☑ Gas Well 	☐ Other                                                                                                                                                                                                                                  |                                                                                                                                                                                      |                                                                                          |                                                                                                                 |                                                                                     | 8. Well Name and No.<br>DAWSON A 1F                                                                                                         |                                                                       |
| 2. Name of Operator Contact: RHONDA SMITH<br>XTO ENERGY INC E-Mail: rhonda_smith@xtoenergy.com                                                                                                                                                                                      |                                                                                                                                                                                      |                                                                                          |                                                                                                                 |                                                                                     | 9. API Well No.<br>30-045-31123-00-C1                                                                                                       |                                                                       |
| 3a. Address                                                                                                                                                                                                                                                                         | o. (include area code)<br>33-3215                                                                                                                                                    |                                                                                          |                                                                                                                 |                                                                                     |                                                                                                                                             |                                                                       |
| ENGLEWOOD, CO 80112<br>4. Location of Well <i>(Footage, Sec., T</i>                                                                                                                                                                                                                 |                                                                                                                                                                                      |                                                                                          | 11. County or Parish, S                                                                                         | Stata                                                                               |                                                                                                                                             |                                                                       |
| Sec 4 T27N R8W SENW 186<br>36.605976 N Lat, 107.689576                                                                                                                                                                                                                              |                                                                                                                                                                                      |                                                                                          | SAN JUAN COUNTY, NM                                                                                             |                                                                                     |                                                                                                                                             |                                                                       |
| 12. CHECK THE AI                                                                                                                                                                                                                                                                    | PROPRIATE BOX(ES)                                                                                                                                                                    | TO INDICA                                                                                | TE NATURE O                                                                                                     | F NOTICE,                                                                           | REPORT, OR OTH                                                                                                                              | IER DATA                                                              |
| TYPE OF SUBMISSION                                                                                                                                                                                                                                                                  | TYPE OF ACTION                                                                                                                                                                       |                                                                                          |                                                                                                                 |                                                                                     |                                                                                                                                             |                                                                       |
| Notice of Intent                                                                                                                                                                                                                                                                    | Acidize                                                                                                                                                                              | De                                                                                       | Deepen                                                                                                          |                                                                                     | ion (Start/Resume)                                                                                                                          | □ Water Shut-Off                                                      |
| _                                                                                                                                                                                                                                                                                   | □ Alter Casing                                                                                                                                                                       | 🗖 Hy                                                                                     | Hydraulic Fracturing                                                                                            |                                                                                     | ation                                                                                                                                       | U Well Integrity                                                      |
| Subsequent Report                                                                                                                                                                                                                                                                   | Casing Repair                                                                                                                                                                        | D Nev                                                                                    | □ Plug and Abandon                                                                                              |                                                                                     | olete                                                                                                                                       | ⊠ Other                                                               |
| Final Abandonment Notice                                                                                                                                                                                                                                                            | Change Plans                                                                                                                                                                         | 🗖 Plu                                                                                    |                                                                                                                 |                                                                                     | arily Abandon                                                                                                                               | ShutIn Notice                                                         |
|                                                                                                                                                                                                                                                                                     | Convert to Injection                                                                                                                                                                 | 🗖 Plu                                                                                    |                                                                                                                 |                                                                                     | Disposal                                                                                                                                    |                                                                       |
| If the proposal is to deepen directions<br>Attach the Bond under which the wor<br>following completion of the involved<br>testing has been completed. Final Al<br>determined that the site is ready for f<br>Per BLM requirements, XTO E<br>days due to economic reasons            | k will be performed or provide<br>operations. If the operation re<br>andonment Notices must be fil<br>inal inspection.<br>Energy Inc. is requesting to<br>s. This well last produced | the Bond No. c<br>sults in a multip<br>ed only after all<br>to leave this<br>in May 2017 | n file with BLM/BIA<br>le completion or reco<br>requirements, includ<br>well shut-in for lor<br>(12 month produ | . Required su<br>mpletion in a<br>ing reclamation<br>nger than 90<br>oction data is | bsequent reports must be<br>new interval, a Form 316<br>n, have been completed a                                                            | filed within 30 days<br>)-4 must be filed once<br>nd the operator has |
| attached). No surface or subs<br>period. The well will be re-eva<br>Energy has a long term shut-in<br>08/02/2017.                                                                                                                                                                   | surface equipment has be<br>luated yearly based on equipment                                                                                                                         | en nor will be<br>conomic and                                                            | e removed during<br>operational consi                                                                           | this shut-in<br>derations. )                                                        | (TO                                                                                                                                         | . DIV DIST. 3<br>8 2 5 2017.                                          |
| A SI approved Mi<br>14. I hereby certify that the foregoing is<br>Comm                                                                                                                                                                                                              | Electronic Submission #                                                                                                                                                              | 385124 verifie<br>ENERGY INC,                                                            | sent to the Farming                                                                                             | ngton                                                                               | ,                                                                                                                                           |                                                                       |
| Name(Printed/Typed) RHONDA                                                                                                                                                                                                                                                          | Title REGUL                                                                                                                                                                          | ATORY CL                                                                                 | ERK                                                                                                             |                                                                                     |                                                                                                                                             |                                                                       |
| Signature (Electronic S                                                                                                                                                                                                                                                             | Date 08/17/20                                                                                                                                                                        | 017                                                                                      |                                                                                                                 |                                                                                     |                                                                                                                                             |                                                                       |
|                                                                                                                                                                                                                                                                                     | THIS SPACE FO                                                                                                                                                                        | DR FEDER                                                                                 | AL OR STATE (                                                                                                   | OFFICE U                                                                            | SE                                                                                                                                          |                                                                       |
| Approved By WILLIAM TAMBEKOU<br>Conditions of approval, if any, are attached. Approval of this notice does not warr<br>certify that the applicant holds legal or equitable title to those rights in the subject<br>which would entitle the applicant to conduct operations thereon. |                                                                                                                                                                                      |                                                                                          | TitlePETROLEUM ENGINEER Date 08/22/201   Office Farmington                                                      |                                                                                     |                                                                                                                                             |                                                                       |
| Title 18 U.S.C. Section 1001 and Title 43<br>States any false, fictitious or fraudulent s                                                                                                                                                                                           |                                                                                                                                                                                      |                                                                                          |                                                                                                                 | willfully to ma                                                                     | ake to any department or a                                                                                                                  | agency of the United                                                  |
| (Instructions on page 2) ** BLM REV                                                                                                                                                                                                                                                 | ISED ** BLM REVISED                                                                                                                                                                  | ) ** BLM R                                                                               | EVISED ** BLM                                                                                                   |                                                                                     | ** BLM REVISED                                                                                                                              | ) **                                                                  |