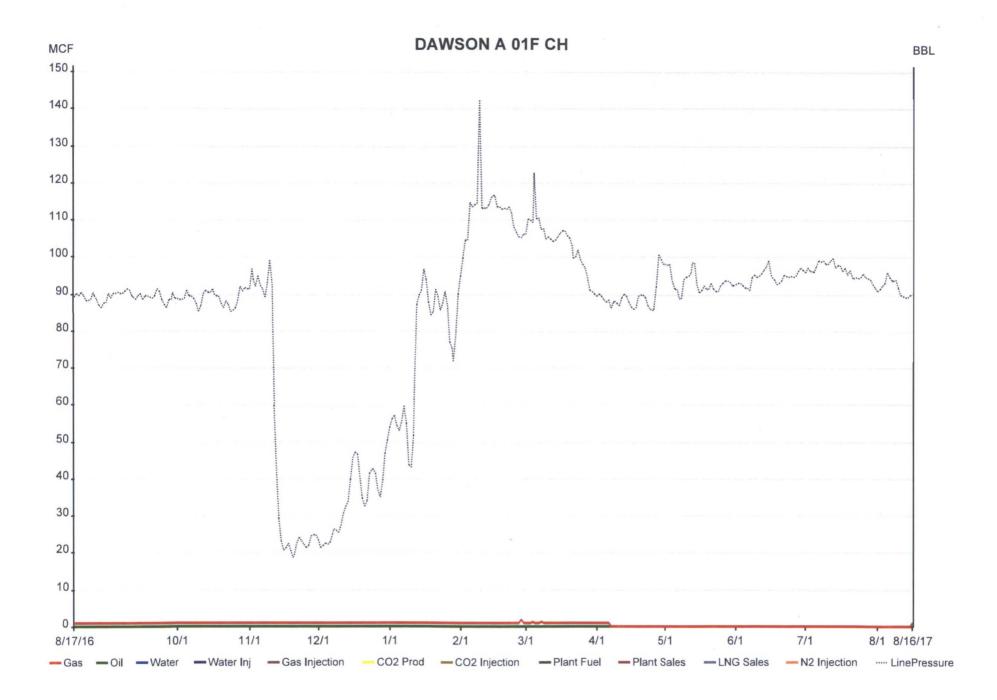

| Form 3160-5<br>(June 2015) UNITED STATES<br>DEPARTMENT OF THE INTERIOR<br>BUREAU OF LAND MANAGEMENT<br>SUNDRY NOTICES AND REPORTS ON WELLS<br>Do not use this form for proposals to drill or to re-enter an<br>abandoned well. Use form 3160-3 (APD) for such proposals.            |                                                                                                                                                                                      |                                                                                          |                                                                                                                 |                                                                                     | FORM APPROVED<br>OMB NO. 1004-0137<br>Expires: January 31, 2018<br>5. Lease Serial No.<br>NMNM05791<br>6. If Indian, Allottee or Tribe Name |                                                                       |
|-------------------------------------------------------------------------------------------------------------------------------------------------------------------------------------------------------------------------------------------------------------------------------------|--------------------------------------------------------------------------------------------------------------------------------------------------------------------------------------|------------------------------------------------------------------------------------------|-----------------------------------------------------------------------------------------------------------------|-------------------------------------------------------------------------------------|---------------------------------------------------------------------------------------------------------------------------------------------|-----------------------------------------------------------------------|
| SUBMIT IN TRIPLICATE - Other instructions on page 2                                                                                                                                                                                                                                 |                                                                                                                                                                                      |                                                                                          |                                                                                                                 |                                                                                     | 7. If Unit or CA/Agree                                                                                                                      | ement, Name and/or No.                                                |
| 1. Type of Well<br>☐ Oil Well 	☑ Gas Well 	☐ Other                                                                                                                                                                                                                                  |                                                                                                                                                                                      |                                                                                          |                                                                                                                 |                                                                                     | 8. Well Name and No.<br>DAWSON A 1F                                                                                                         |                                                                       |
| 2. Name of Operator Contact: RHONDA SMITH<br>XTO ENERGY INC E-Mail: rhonda_smith@xtoenergy.com                                                                                                                                                                                      |                                                                                                                                                                                      |                                                                                          |                                                                                                                 |                                                                                     | 9. API Well No.<br>30-045-31123-00-C1                                                                                                       |                                                                       |
| 3a. Address                                                                                                                                                                                                                                                                         | o. (include area code)<br>33-3215                                                                                                                                                    |                                                                                          |                                                                                                                 |                                                                                     |                                                                                                                                             |                                                                       |
| ENGLEWOOD, CO 80112<br>4. Location of Well <i>(Footage, Sec., T</i>                                                                                                                                                                                                                 |                                                                                                                                                                                      |                                                                                          | 11. County or Parish, S                                                                                         | Stata                                                                               |                                                                                                                                             |                                                                       |
| Sec 4 T27N R8W SENW 186<br>36.605976 N Lat, 107.689576                                                                                                                                                                                                                              |                                                                                                                                                                                      |                                                                                          | SAN JUAN COUNTY, NM                                                                                             |                                                                                     |                                                                                                                                             |                                                                       |
| 12. CHECK THE AI                                                                                                                                                                                                                                                                    | PROPRIATE BOX(ES)                                                                                                                                                                    | TO INDICA                                                                                | TE NATURE O                                                                                                     | F NOTICE,                                                                           | REPORT, OR OTH                                                                                                                              | IER DATA                                                              |
| TYPE OF SUBMISSION                                                                                                                                                                                                                                                                  | TYPE OF ACTION                                                                                                                                                                       |                                                                                          |                                                                                                                 |                                                                                     |                                                                                                                                             |                                                                       |
| Notice of Intent                                                                                                                                                                                                                                                                    | Acidize                                                                                                                                                                              | De                                                                                       | Deepen                                                                                                          |                                                                                     | ion (Start/Resume)                                                                                                                          | □ Water Shut-Off                                                      |
| _                                                                                                                                                                                                                                                                                   | □ Alter Casing                                                                                                                                                                       | 🗖 Hy                                                                                     | Hydraulic Fracturing                                                                                            |                                                                                     | ation                                                                                                                                       | U Well Integrity                                                      |
| Subsequent Report                                                                                                                                                                                                                                                                   | Casing Repair                                                                                                                                                                        | D Nev                                                                                    | □ Plug and Abandon                                                                                              |                                                                                     | olete                                                                                                                                       | ⊠ Other                                                               |
| Final Abandonment Notice                                                                                                                                                                                                                                                            | Change Plans                                                                                                                                                                         | 🗖 Plu                                                                                    |                                                                                                                 |                                                                                     | arily Abandon                                                                                                                               | ShutIn Notice                                                         |
|                                                                                                                                                                                                                                                                                     | Convert to Injection                                                                                                                                                                 | 🗖 Plu                                                                                    |                                                                                                                 |                                                                                     | Disposal                                                                                                                                    |                                                                       |
| If the proposal is to deepen directions<br>Attach the Bond under which the wor<br>following completion of the involved<br>testing has been completed. Final Al<br>determined that the site is ready for f<br>Per BLM requirements, XTO E<br>days due to economic reasons            | k will be performed or provide<br>operations. If the operation re<br>andonment Notices must be fil<br>inal inspection.<br>Energy Inc. is requesting to<br>s. This well last produced | the Bond No. c<br>sults in a multip<br>ed only after all<br>to leave this<br>in May 2017 | n file with BLM/BIA<br>le completion or reco<br>requirements, includ<br>well shut-in for lor<br>(12 month produ | . Required su<br>mpletion in a<br>ing reclamation<br>nger than 90<br>oction data is | bsequent reports must be<br>new interval, a Form 316<br>n, have been completed a                                                            | filed within 30 days<br>)-4 must be filed once<br>nd the operator has |
| attached). No surface or subs<br>period. The well will be re-eva<br>Energy has a long term shut-in<br>08/02/2017.                                                                                                                                                                   | surface equipment has be<br>luated yearly based on equipment                                                                                                                         | en nor will be<br>conomic and                                                            | e removed during<br>operational consi                                                                           | this shut-in<br>derations. )                                                        | (TO                                                                                                                                         | . DIV DIST. 3<br>8 2 5 2017.                                          |
| A SI approved Mi<br>14. I hereby certify that the foregoing is<br>Comm                                                                                                                                                                                                              | Electronic Submission #                                                                                                                                                              | 385124 verifie<br>ENERGY INC,                                                            | sent to the Farming                                                                                             | ngton                                                                               | ,                                                                                                                                           |                                                                       |
| Name(Printed/Typed) RHONDA                                                                                                                                                                                                                                                          | Title REGUL                                                                                                                                                                          | ATORY CL                                                                                 | ERK                                                                                                             |                                                                                     |                                                                                                                                             |                                                                       |
| Signature (Electronic S                                                                                                                                                                                                                                                             | Date 08/17/20                                                                                                                                                                        | 017                                                                                      |                                                                                                                 |                                                                                     |                                                                                                                                             |                                                                       |
|                                                                                                                                                                                                                                                                                     | THIS SPACE FO                                                                                                                                                                        | DR FEDER                                                                                 | AL OR STATE (                                                                                                   | OFFICE U                                                                            | SE                                                                                                                                          |                                                                       |
| Approved By WILLIAM TAMBEKOU<br>Conditions of approval, if any, are attached. Approval of this notice does not warr<br>certify that the applicant holds legal or equitable title to those rights in the subject<br>which would entitle the applicant to conduct operations thereon. |                                                                                                                                                                                      |                                                                                          | TitlePETROLEUM ENGINEER Date 08/22/201   Office Farmington                                                      |                                                                                     |                                                                                                                                             |                                                                       |
| Title 18 U.S.C. Section 1001 and Title 43<br>States any false, fictitious or fraudulent s                                                                                                                                                                                           |                                                                                                                                                                                      |                                                                                          |                                                                                                                 | willfully to ma                                                                     | ake to any department or a                                                                                                                  | agency of the United                                                  |
| (Instructions on page 2) ** BLM REV                                                                                                                                                                                                                                                 | ISED ** BLM REVISED                                                                                                                                                                  | ) ** BLM R                                                                               | EVISED ** BLM                                                                                                   |                                                                                     | ** BLM REVISED                                                                                                                              | ) **                                                                  |