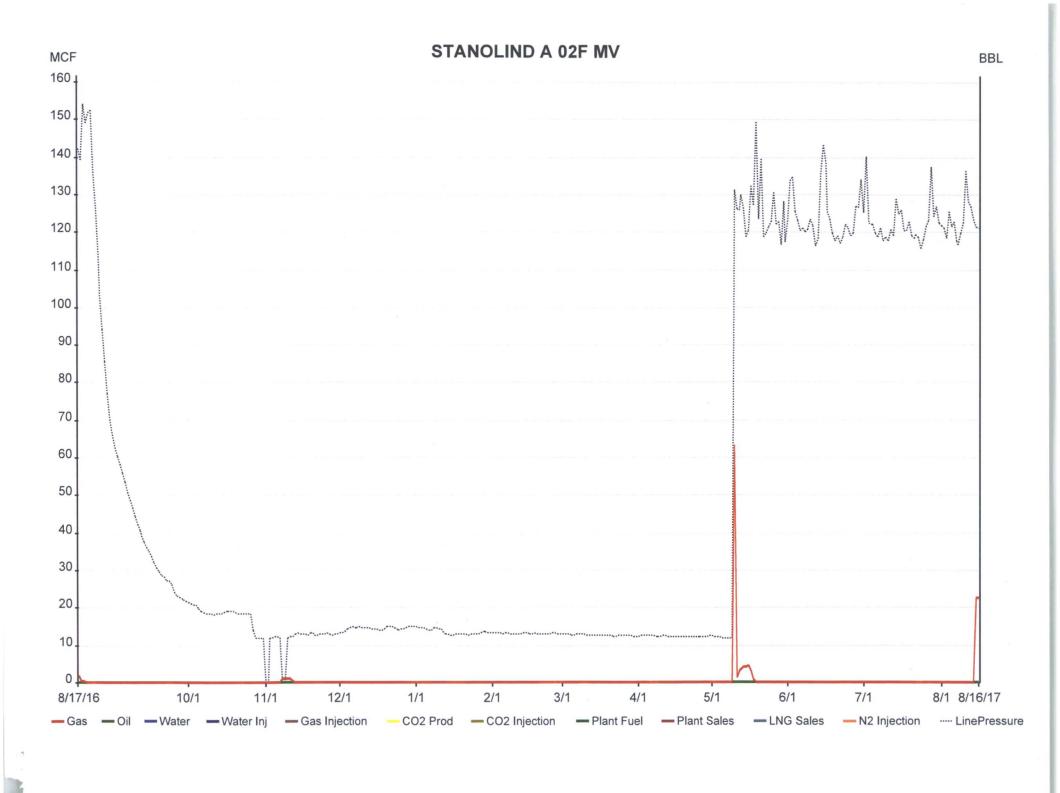

## UNITED STATES DEPARTMENT OF THE INTERIOR BUREAU OF LAND MANAGEMENT

FORM APPROVED OMB NO. 1004-0137 Expires: January 31, 2018

5. Lease Serial No.

| SUNDRY NOTICES AND REPORTS ON WELLS  Do not use this form for proposals to drill or to re-enter an abandoned well. Use form 3160-3 (APD) for such proposals.                                                                                                                                                                                                                                                                                                                                                                                                                                                                                                                                                                                                                                                                                                                                                                                                                                                                                                                                                                                                                                                                                                                                          |                                                          |                             |                                                                       |                             | NMNM021127                                  |                  |                  |  |
|-------------------------------------------------------------------------------------------------------------------------------------------------------------------------------------------------------------------------------------------------------------------------------------------------------------------------------------------------------------------------------------------------------------------------------------------------------------------------------------------------------------------------------------------------------------------------------------------------------------------------------------------------------------------------------------------------------------------------------------------------------------------------------------------------------------------------------------------------------------------------------------------------------------------------------------------------------------------------------------------------------------------------------------------------------------------------------------------------------------------------------------------------------------------------------------------------------------------------------------------------------------------------------------------------------|----------------------------------------------------------|-----------------------------|-----------------------------------------------------------------------|-----------------------------|---------------------------------------------|------------------|------------------|--|
|                                                                                                                                                                                                                                                                                                                                                                                                                                                                                                                                                                                                                                                                                                                                                                                                                                                                                                                                                                                                                                                                                                                                                                                                                                                                                                       |                                                          |                             |                                                                       |                             | 6. If Indian, Allottee or Tribe Name        |                  |                  |  |
| SUBMIT IN TRIPLICATE - Other instructions on page 2                                                                                                                                                                                                                                                                                                                                                                                                                                                                                                                                                                                                                                                                                                                                                                                                                                                                                                                                                                                                                                                                                                                                                                                                                                                   |                                                          |                             |                                                                       |                             | 7. If Unit or CA/Agreement, Name and/or No. |                  |                  |  |
| 1. Type of Well  ☐ Oil Well ☐ Gas Well ☐ Other                                                                                                                                                                                                                                                                                                                                                                                                                                                                                                                                                                                                                                                                                                                                                                                                                                                                                                                                                                                                                                                                                                                                                                                                                                                        |                                                          |                             |                                                                       |                             | 8. Well Name and No.<br>STANOLIND A 2F      |                  |                  |  |
| Name of Operator     XTO ENERGY INC                                                                                                                                                                                                                                                                                                                                                                                                                                                                                                                                                                                                                                                                                                                                                                                                                                                                                                                                                                                                                                                                                                                                                                                                                                                                   | Contact: RHONDA SMITH E-Mail: rhonda_smith@xtoenergy.com |                             |                                                                       |                             | 9. API Well No.<br>30-045-31162-00-C1       |                  |                  |  |
| 3a. Address  BNGLEWOOD, CO 80112  3b. Phone No. Ph: 505-33                                                                                                                                                                                                                                                                                                                                                                                                                                                                                                                                                                                                                                                                                                                                                                                                                                                                                                                                                                                                                                                                                                                                                                                                                                            |                                                          |                             | (include area code) 3-3215 10. Field and Pool o BASIN DAKO BLANCO MES |                             |                                             | A                |                  |  |
| 4. Location of Well (Footage, Sec., T.                                                                                                                                                                                                                                                                                                                                                                                                                                                                                                                                                                                                                                                                                                                                                                                                                                                                                                                                                                                                                                                                                                                                                                                                                                                                |                                                          | 11. County or Parish, State |                                                                       |                             |                                             |                  |                  |  |
| Sec 29 T31N R12W NWSE 2450FSL 1785FEL 36.869813 N Lat, 108.118895 W Lon                                                                                                                                                                                                                                                                                                                                                                                                                                                                                                                                                                                                                                                                                                                                                                                                                                                                                                                                                                                                                                                                                                                                                                                                                               |                                                          |                             |                                                                       |                             | SAN JUAN COUNTY, NM                         |                  |                  |  |
| 12. CHECK THE AP                                                                                                                                                                                                                                                                                                                                                                                                                                                                                                                                                                                                                                                                                                                                                                                                                                                                                                                                                                                                                                                                                                                                                                                                                                                                                      | PROPRIATE BOX(ES) TO                                     | O INDICATE NAT              | TURE O                                                                | F NOTICE,                   | REPORT, OR OTH                              | IER DATA         | A                |  |
| TYPE OF SUBMISSION TYPE OF ACTION                                                                                                                                                                                                                                                                                                                                                                                                                                                                                                                                                                                                                                                                                                                                                                                                                                                                                                                                                                                                                                                                                                                                                                                                                                                                     |                                                          |                             |                                                                       |                             |                                             |                  |                  |  |
| Notice of Intent                                                                                                                                                                                                                                                                                                                                                                                                                                                                                                                                                                                                                                                                                                                                                                                                                                                                                                                                                                                                                                                                                                                                                                                                                                                                                      | ☐ Acidize                                                | □ Deepen                    |                                                                       | ☐ Production (Start/Resume) |                                             | ■ Water Shut-Off |                  |  |
| ☐ Alter Casing                                                                                                                                                                                                                                                                                                                                                                                                                                                                                                                                                                                                                                                                                                                                                                                                                                                                                                                                                                                                                                                                                                                                                                                                                                                                                        |                                                          | ☐ Hydraulic Fracturing ☐    |                                                                       | □ Reclama                   | □ Reclamation                               |                  | ■ Well Integrity |  |
| ☐ Subsequent Report ☐ Casing Repair ☐ No                                                                                                                                                                                                                                                                                                                                                                                                                                                                                                                                                                                                                                                                                                                                                                                                                                                                                                                                                                                                                                                                                                                                                                                                                                                              |                                                          | ■ New Constru               | Construction                                                          |                             |                                             |                  |                  |  |
| ☐ Final Abandonment Notice                                                                                                                                                                                                                                                                                                                                                                                                                                                                                                                                                                                                                                                                                                                                                                                                                                                                                                                                                                                                                                                                                                                                                                                                                                                                            | ☐ Change Plans                                           | □ Plug and Abandon          |                                                                       | ☐ Temporarily Abandon       |                                             | ShutIn Notice    |                  |  |
|                                                                                                                                                                                                                                                                                                                                                                                                                                                                                                                                                                                                                                                                                                                                                                                                                                                                                                                                                                                                                                                                                                                                                                                                                                                                                                       | ☐ Convert to Injection                                   | □ Plug Back                 | ☐ Plug Back                                                           |                             | ■ Water Disposal                            |                  |                  |  |
| following completion of the involved operations. If the operation results in a multiple completion or recompletion in a new interval, a Form 3160-4 must be filed once testing has been completed. Final Abandonment Notices must be filed only after all requirements, including reclamation, have been completed and the operator has determined that the site is ready for final inspection.  Per BLM requirements, XTO Energy Inc. is requesting to leave this well shut-in for longer than 90 days due to economic reasons. This well last produced in May 2017 (12 month production data is attached). No surface or subsurface equipment has been nor will be removed during this shut-in period. The well will be re-evaluated yearly based on economic and operational considerations. XTO Energy has a long term shut-in compliance agreement with the NMOCD (ACOI No. 2017-002) dated 08/02/2017.  **SI approved with a first produced in May 2017 (12 month production data is attached). No surface or subsurface equipment has been nor will be removed during this shut-in period. The well will be re-evaluated yearly based on economic and operational considerations. XTO Energy has a long term shut-in compliance agreement with the NMOCD (ACOI No. 2017-002) dated 08/02/2017. |                                                          |                             |                                                                       |                             |                                             |                  |                  |  |
|                                                                                                                                                                                                                                                                                                                                                                                                                                                                                                                                                                                                                                                                                                                                                                                                                                                                                                                                                                                                                                                                                                                                                                                                                                                                                                       | Electronic Submission #385<br>For XTO EN                 | ERGY INC, sent to t         | he Farmi                                                              | ngton                       | -                                           |                  |                  |  |
| Committed to AFMSS for processing by WILLIAM                                                                                                                                                                                                                                                                                                                                                                                                                                                                                                                                                                                                                                                                                                                                                                                                                                                                                                                                                                                                                                                                                                                                                                                                                                                          |                                                          |                             | ·                                                                     |                             |                                             |                  |                  |  |
| Name (Printed/Typed) RHONDA SMITH                                                                                                                                                                                                                                                                                                                                                                                                                                                                                                                                                                                                                                                                                                                                                                                                                                                                                                                                                                                                                                                                                                                                                                                                                                                                     |                                                          | Title                       | REGUL                                                                 | ATORY CLE                   | RK                                          |                  |                  |  |
| Signature (Electronic S                                                                                                                                                                                                                                                                                                                                                                                                                                                                                                                                                                                                                                                                                                                                                                                                                                                                                                                                                                                                                                                                                                                                                                                                                                                                               | ubmission)                                               | Date                        | 08/22/2017                                                            |                             |                                             |                  |                  |  |
| -                                                                                                                                                                                                                                                                                                                                                                                                                                                                                                                                                                                                                                                                                                                                                                                                                                                                                                                                                                                                                                                                                                                                                                                                                                                                                                     | THIS SPACE FOR                                           | FEDERAL OR S                | STATE                                                                 | OFFICE US                   | SE .                                        |                  |                  |  |
|                                                                                                                                                                                                                                                                                                                                                                                                                                                                                                                                                                                                                                                                                                                                                                                                                                                                                                                                                                                                                                                                                                                                                                                                                                                                                                       | ,                                                        | T                           |                                                                       |                             |                                             |                  |                  |  |
| _Approved_By_WILLIAM TAMBEKOU                                                                                                                                                                                                                                                                                                                                                                                                                                                                                                                                                                                                                                                                                                                                                                                                                                                                                                                                                                                                                                                                                                                                                                                                                                                                         |                                                          |                             | TitlePETROLEUM ENGINEER Date                                          |                             |                                             | 08/22/2017       |                  |  |
| Conditions of approval, if any, are attached certify that the applicant holds legal or equ which would entitle the applicant to conduction                                                                                                                                                                                                                                                                                                                                                                                                                                                                                                                                                                                                                                                                                                                                                                                                                                                                                                                                                                                                                                                                                                                                                            | bject lease                                              | Office Farmington           |                                                                       |                             |                                             |                  |                  |  |
| Title 18 U.S.C. Section 1001 and Title 43 U<br>States any false, fictitious or fraudulent s                                                                                                                                                                                                                                                                                                                                                                                                                                                                                                                                                                                                                                                                                                                                                                                                                                                                                                                                                                                                                                                                                                                                                                                                           |                                                          |                             |                                                                       | willfully to ma             | ke to any department or                     | agency of th     | e United         |  |
| (Instructions on page 2) ** BLM REVI                                                                                                                                                                                                                                                                                                                                                                                                                                                                                                                                                                                                                                                                                                                                                                                                                                                                                                                                                                                                                                                                                                                                                                                                                                                                  | SED ** BLM REVISED *                                     | * BLM REVISED               | ** BLN                                                                | REVISED                     | ** BLM REVISE                               | ) **             |                  |  |