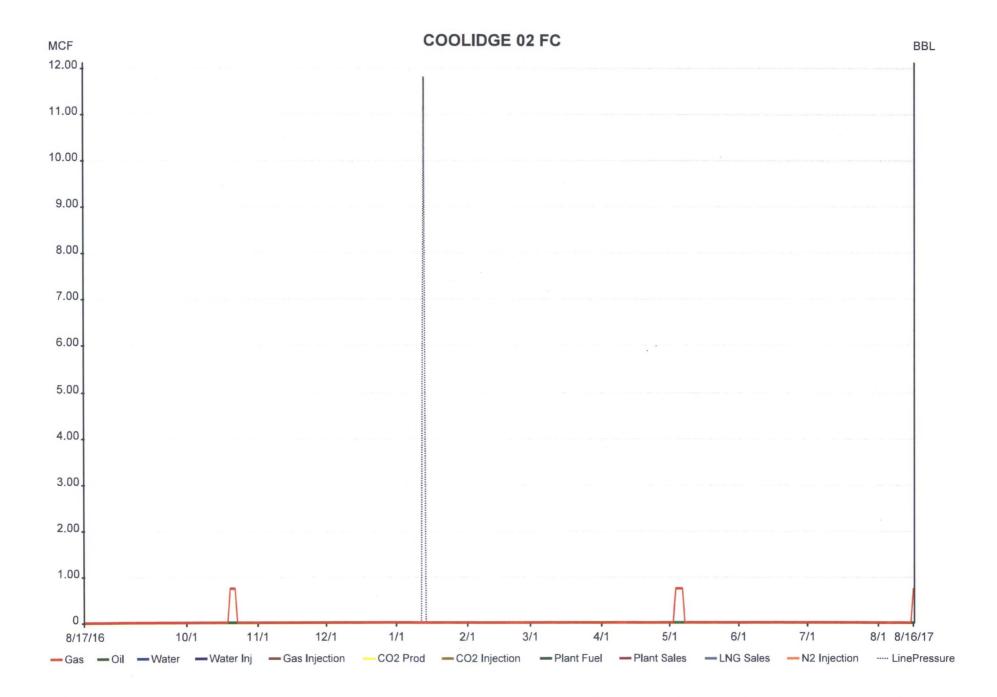

| Form 3160-5<br>(June 2015) UNITED STATES<br>DEPARTMENT OF THE INTERIOR<br>BUREAU OF LAND MANAGEMENT<br>SUNDRY NOTICES AND REPORTS ON WELLS<br>Do not use this form for proposals to drill or to re-enter an<br>abandoned well. Use form 3160-3 (APD) for such proposals.                                                                                                                                                                                                                                                                                                                                                                                                                                                                |                                                                |                            |                                         |                                                                 | FORM APPROVED<br>OMB NO. 1004-0137<br>Expires: January 31, 2018<br>5. Lease Serial No.<br>NMNM15272<br>6. If Indian, Allottee or Tribe Name |                |                        |  |
|-----------------------------------------------------------------------------------------------------------------------------------------------------------------------------------------------------------------------------------------------------------------------------------------------------------------------------------------------------------------------------------------------------------------------------------------------------------------------------------------------------------------------------------------------------------------------------------------------------------------------------------------------------------------------------------------------------------------------------------------|----------------------------------------------------------------|----------------------------|-----------------------------------------|-----------------------------------------------------------------|---------------------------------------------------------------------------------------------------------------------------------------------|----------------|------------------------|--|
| SUBMIT IN TRIPLICATE - Other instructions on page 2                                                                                                                                                                                                                                                                                                                                                                                                                                                                                                                                                                                                                                                                                     |                                                                |                            |                                         |                                                                 | <ol> <li>If Unit or CA/Agreement, Name and/or No.<br/>NMNM115521</li> </ol>                                                                 |                |                        |  |
| <ol> <li>Type of Well</li> <li>☐ Oil Well 	Gas Well 	Other</li> </ol>                                                                                                                                                                                                                                                                                                                                                                                                                                                                                                                                                                                                                                                                   |                                                                |                            |                                         |                                                                 | 8. Well Name and No.<br>COOLIDGE 2                                                                                                          |                |                        |  |
| 2. Name of Operator<br>XTO ENERGY INC<br>Contact: RHONDA SMITH<br>E-Mail: rhonda smith@xtoenergy.com                                                                                                                                                                                                                                                                                                                                                                                                                                                                                                                                                                                                                                    |                                                                |                            |                                         |                                                                 | 9. API Well No.<br>30-045-31221-00-C1                                                                                                       |                |                        |  |
| 3a. Address     3b. Phone No. (include area code)       Ph: 505-333-3215                                                                                                                                                                                                                                                                                                                                                                                                                                                                                                                                                                                                                                                                |                                                                |                            |                                         |                                                                 | 10. Field and Pool or E<br>BASIN FRUITLA                                                                                                    | Explorator     |                        |  |
| ENGLEWOOD, CO 80112                                                                                                                                                                                                                                                                                                                                                                                                                                                                                                                                                                                                                                                                                                                     | HARPER HI                                                      |                            |                                         | L FRUITLAND SAND PC                                             |                                                                                                                                             |                |                        |  |
| 4. Location of Well (Footage, Sec., T                                                                                                                                                                                                                                                                                                                                                                                                                                                                                                                                                                                                                                                                                                   | 11. County or Parish, State                                    |                            |                                         |                                                                 |                                                                                                                                             |                |                        |  |
| Sec 22 T30N R14W NWNW 1<br>36.803987 N Lat, 108.302258                                                                                                                                                                                                                                                                                                                                                                                                                                                                                                                                                                                                                                                                                  | SAN JUAN CO                                                    |                            |                                         | JNTY, N                                                         | М                                                                                                                                           |                |                        |  |
| 12. CHECK THE AI                                                                                                                                                                                                                                                                                                                                                                                                                                                                                                                                                                                                                                                                                                                        | PPROPRIATE BOX(ES)                                             | TO INDICA                  | ΓΕ NATURE C                             | F NOTICE,                                                       | REPORT, OR OTH                                                                                                                              | IER DA         | ТА                     |  |
| TYPE OF SUBMISSION                                                                                                                                                                                                                                                                                                                                                                                                                                                                                                                                                                                                                                                                                                                      | TYPE OF ACTION                                                 |                            |                                         |                                                                 |                                                                                                                                             |                |                        |  |
| Notice of Intent                                                                                                                                                                                                                                                                                                                                                                                                                                                                                                                                                                                                                                                                                                                        | Acidize                                                        |                            | Deepen                                  |                                                                 | Production (Start/Resume)                                                                                                                   |                | UWater Shut-Off        |  |
| Subsequent Report                                                                                                                                                                                                                                                                                                                                                                                                                                                                                                                                                                                                                                                                                                                       | Alter Casing                                                   |                            | Hydraulic Fracturing                    |                                                                 | □ Reclamation                                                                                                                               |                | U Well Integrity       |  |
|                                                                                                                                                                                                                                                                                                                                                                                                                                                                                                                                                                                                                                                                                                                                         | Casing Repair                                                  | _                          | New Construction                        |                                                                 | □ Recomplete                                                                                                                                |                | Other<br>ShutIn Notice |  |
| ☐ Final Abandonment Notice                                                                                                                                                                                                                                                                                                                                                                                                                                                                                                                                                                                                                                                                                                              | <ul> <li>Change Plans</li> <li>Convert to Injection</li> </ul> | Plug and Abandon Plug Back |                                         | <ul> <li>Temporarily Abandon</li> <li>Water Disposal</li> </ul> |                                                                                                                                             |                |                        |  |
| testing has been completed. Final Abandonment Notices must be filed only after all requirements, including reclamation, have been completed and the operator has determined that the site is ready for final inspection.<br>Per BLM requirements, XTO Energy Inc. is requesting to leave this well shut-in for longer than 90 days due to economic reasons. This well last produced in May 2017 (12 month production data is attached). No surface or subsurface equipment has been nor will be removed during this shut-in period. The well will be re-evaluated yearly based on economic and operational considerations. XTO Energy has a long term shut-in compliance agreement with the NMOCD (ACOI No. 2017-002) dated 08/02/2017. |                                                                |                            |                                         |                                                                 |                                                                                                                                             |                |                        |  |
| * SI approved with 9/1/2018<br>14. I hereby certify that the foregoing is true and correct.<br>Electronic Submission #385117 verified by the BLM Well Information System<br>For XTO ENERGY INC, sent to the Farmington                                                                                                                                                                                                                                                                                                                                                                                                                                                                                                                  |                                                                |                            |                                         |                                                                 |                                                                                                                                             |                |                        |  |
| Committed to AFMSS for processing by WILLIAM TAMBEKOU on 08/22/2017 (17WMT0632SE)                                                                                                                                                                                                                                                                                                                                                                                                                                                                                                                                                                                                                                                       |                                                                |                            |                                         |                                                                 |                                                                                                                                             |                |                        |  |
| Name (Printed/Typed) RHONDA SMITH                                                                                                                                                                                                                                                                                                                                                                                                                                                                                                                                                                                                                                                                                                       |                                                                |                            | REGUI                                   |                                                                 |                                                                                                                                             | 3              |                        |  |
| Signature (Electronic Submission)                                                                                                                                                                                                                                                                                                                                                                                                                                                                                                                                                                                                                                                                                                       |                                                                |                            | Date 08/17/2017                         |                                                                 |                                                                                                                                             |                |                        |  |
|                                                                                                                                                                                                                                                                                                                                                                                                                                                                                                                                                                                                                                                                                                                                         | THIS SPACE FO                                                  | R FEDERA                   | L OR STATE                              | OFFICE U                                                        | SE                                                                                                                                          |                |                        |  |
| Approved By_WILLIAM TAMBEKOU                                                                                                                                                                                                                                                                                                                                                                                                                                                                                                                                                                                                                                                                                                            |                                                                |                            | TitlePETROLEUM ENGINEER Date 08/22/2017 |                                                                 |                                                                                                                                             | ate 08/22/2017 |                        |  |
| Conditions of approval, if any, are attache<br>certify that the applicant holds legal or equ<br>which would entitle the applicant to condu                                                                                                                                                                                                                                                                                                                                                                                                                                                                                                                                                                                              | Office Farming                                                 | Office Farmington          |                                         |                                                                 |                                                                                                                                             |                |                        |  |
| Title 18 U.S.C. Section 1001 and Title 43 U.S.C. Section 1212, make it a crime for any person knowingly and willfully to make to any department or agency of the United States any false, fictitious or fraudulent statements or representations as to any matter within its jurisdiction.                                                                                                                                                                                                                                                                                                                                                                                                                                              |                                                                |                            |                                         |                                                                 |                                                                                                                                             |                |                        |  |
| (Instructions on page 2) <b>** BLM REV</b>                                                                                                                                                                                                                                                                                                                                                                                                                                                                                                                                                                                                                                                                                              | ISED ** BLM REVISED                                            | ** BLM RE                  | VISED ** BLI                            | M REVISED                                                       | ** BLM REVISED                                                                                                                              | ) **           |                        |  |
| NMOCDPV                                                                                                                                                                                                                                                                                                                                                                                                                                                                                                                                                                                                                                                                                                                                 |                                                                |                            |                                         |                                                                 |                                                                                                                                             |                |                        |  |