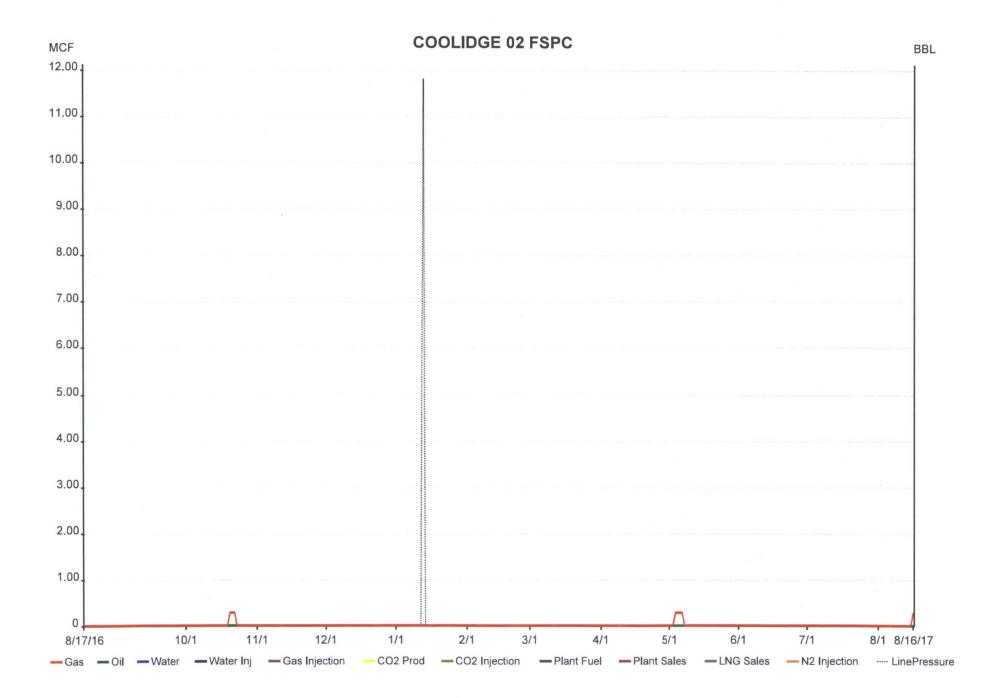

| Form 3160-5<br>(June 2015) UNITED STATES<br>DEPARTMENT OF THE INTERIOR<br>BUREAU OF LAND MANAGEMENT<br>SUNDRY NOTICES AND REPORTS ON WELLS<br>Do not use this form for proposals to drill or to re-enter an<br>abandoned well. Use form 3160-3 (APD) for such proposals.                                                                                                                                                                                                                                                                                                                                                                                                                                                                |                                                                |                            |                                         |                                                                 | FORM APPROVED<br>OMB NO. 1004-0137<br>Expires: January 31, 2018<br>5. Lease Serial No.<br>NMNM15272<br>6. If Indian, Allottee or Tribe Name |                |                        |  |
|-----------------------------------------------------------------------------------------------------------------------------------------------------------------------------------------------------------------------------------------------------------------------------------------------------------------------------------------------------------------------------------------------------------------------------------------------------------------------------------------------------------------------------------------------------------------------------------------------------------------------------------------------------------------------------------------------------------------------------------------|----------------------------------------------------------------|----------------------------|-----------------------------------------|-----------------------------------------------------------------|---------------------------------------------------------------------------------------------------------------------------------------------|----------------|------------------------|--|
| SUBMIT IN TRIPLICATE - Other instructions on page 2                                                                                                                                                                                                                                                                                                                                                                                                                                                                                                                                                                                                                                                                                     |                                                                |                            |                                         |                                                                 | <ol> <li>If Unit or CA/Agreement, Name and/or No.<br/>NMNM115521</li> </ol>                                                                 |                |                        |  |
| <ol> <li>Type of Well</li> <li>☐ Oil Well 	Gas Well 	Other</li> </ol>                                                                                                                                                                                                                                                                                                                                                                                                                                                                                                                                                                                                                                                                   |                                                                |                            |                                         |                                                                 | 8. Well Name and No.<br>COOLIDGE 2                                                                                                          |                |                        |  |
| 2. Name of Operator<br>XTO ENERGY INC<br>Contact: RHONDA SMITH<br>E-Mail: rhonda smith@xtoenergy.com                                                                                                                                                                                                                                                                                                                                                                                                                                                                                                                                                                                                                                    |                                                                |                            |                                         |                                                                 | 9. API Well No.<br>30-045-31221-00-C1                                                                                                       |                |                        |  |
| 3a. Address     3b. Phone No. (include area code)       Ph: 505-333-3215                                                                                                                                                                                                                                                                                                                                                                                                                                                                                                                                                                                                                                                                |                                                                |                            |                                         |                                                                 | 10. Field and Pool or E<br>BASIN FRUITLA                                                                                                    | Explorator     |                        |  |
| ENGLEWOOD, CO 80112                                                                                                                                                                                                                                                                                                                                                                                                                                                                                                                                                                                                                                                                                                                     | HARPER HI                                                      |                            |                                         | L FRUITLAND SAND PC                                             |                                                                                                                                             |                |                        |  |
| 4. Location of Well (Footage, Sec., T                                                                                                                                                                                                                                                                                                                                                                                                                                                                                                                                                                                                                                                                                                   | 11. County or Parish, State                                    |                            |                                         |                                                                 |                                                                                                                                             |                |                        |  |
| Sec 22 T30N R14W NWNW 1<br>36.803987 N Lat, 108.302258                                                                                                                                                                                                                                                                                                                                                                                                                                                                                                                                                                                                                                                                                  | SAN JUAN CO                                                    |                            |                                         | JNTY, N                                                         | М                                                                                                                                           |                |                        |  |
| 12. CHECK THE AI                                                                                                                                                                                                                                                                                                                                                                                                                                                                                                                                                                                                                                                                                                                        | PPROPRIATE BOX(ES)                                             | TO INDICA                  | ΓΕ NATURE C                             | F NOTICE,                                                       | REPORT, OR OTH                                                                                                                              | IER DA         | ТА                     |  |
| TYPE OF SUBMISSION                                                                                                                                                                                                                                                                                                                                                                                                                                                                                                                                                                                                                                                                                                                      | TYPE OF ACTION                                                 |                            |                                         |                                                                 |                                                                                                                                             |                |                        |  |
| Notice of Intent                                                                                                                                                                                                                                                                                                                                                                                                                                                                                                                                                                                                                                                                                                                        | Acidize                                                        |                            | Deepen                                  |                                                                 | Production (Start/Resume)                                                                                                                   |                | UWater Shut-Off        |  |
| Subsequent Report                                                                                                                                                                                                                                                                                                                                                                                                                                                                                                                                                                                                                                                                                                                       | Alter Casing                                                   |                            | Hydraulic Fracturing                    |                                                                 | □ Reclamation                                                                                                                               |                | U Well Integrity       |  |
|                                                                                                                                                                                                                                                                                                                                                                                                                                                                                                                                                                                                                                                                                                                                         | Casing Repair                                                  | _                          | New Construction                        |                                                                 | □ Recomplete                                                                                                                                |                | Other<br>ShutIn Notice |  |
| ☐ Final Abandonment Notice                                                                                                                                                                                                                                                                                                                                                                                                                                                                                                                                                                                                                                                                                                              | <ul> <li>Change Plans</li> <li>Convert to Injection</li> </ul> | Plug and Abandon Plug Back |                                         | <ul> <li>Temporarily Abandon</li> <li>Water Disposal</li> </ul> |                                                                                                                                             |                |                        |  |
| testing has been completed. Final Abandonment Notices must be filed only after all requirements, including reclamation, have been completed and the operator has determined that the site is ready for final inspection.<br>Per BLM requirements, XTO Energy Inc. is requesting to leave this well shut-in for longer than 90 days due to economic reasons. This well last produced in May 2017 (12 month production data is attached). No surface or subsurface equipment has been nor will be removed during this shut-in period. The well will be re-evaluated yearly based on economic and operational considerations. XTO Energy has a long term shut-in compliance agreement with the NMOCD (ACOI No. 2017-002) dated 08/02/2017. |                                                                |                            |                                         |                                                                 |                                                                                                                                             |                |                        |  |
| * SI approved with 9/1/2018<br>14. I hereby certify that the foregoing is true and correct.<br>Electronic Submission #385117 verified by the BLM Well Information System<br>For XTO ENERGY INC, sent to the Farmington                                                                                                                                                                                                                                                                                                                                                                                                                                                                                                                  |                                                                |                            |                                         |                                                                 |                                                                                                                                             |                |                        |  |
| Committed to AFMSS for processing by WILLIAM TAMBEKOU on 08/22/2017 (17WMT0632SE)                                                                                                                                                                                                                                                                                                                                                                                                                                                                                                                                                                                                                                                       |                                                                |                            |                                         |                                                                 |                                                                                                                                             |                |                        |  |
| Name (Printed/Typed) RHONDA SMITH                                                                                                                                                                                                                                                                                                                                                                                                                                                                                                                                                                                                                                                                                                       |                                                                |                            | REGUI                                   |                                                                 |                                                                                                                                             | 3              |                        |  |
| Signature (Electronic Submission)                                                                                                                                                                                                                                                                                                                                                                                                                                                                                                                                                                                                                                                                                                       |                                                                |                            | Date 08/17/2017                         |                                                                 |                                                                                                                                             |                |                        |  |
|                                                                                                                                                                                                                                                                                                                                                                                                                                                                                                                                                                                                                                                                                                                                         | THIS SPACE FO                                                  | R FEDERA                   | L OR STATE                              | OFFICE U                                                        | SE                                                                                                                                          |                |                        |  |
| Approved By_WILLIAM TAMBEKOU                                                                                                                                                                                                                                                                                                                                                                                                                                                                                                                                                                                                                                                                                                            |                                                                |                            | TitlePETROLEUM ENGINEER Date 08/22/2017 |                                                                 |                                                                                                                                             | ate 08/22/2017 |                        |  |
| Conditions of approval, if any, are attache<br>certify that the applicant holds legal or equ<br>which would entitle the applicant to condu                                                                                                                                                                                                                                                                                                                                                                                                                                                                                                                                                                                              | Office Farming                                                 | Office Farmington          |                                         |                                                                 |                                                                                                                                             |                |                        |  |
| Title 18 U.S.C. Section 1001 and Title 43 U.S.C. Section 1212, make it a crime for any person knowingly and willfully to make to any department or agency of the United States any false, fictitious or fraudulent statements or representations as to any matter within its jurisdiction.                                                                                                                                                                                                                                                                                                                                                                                                                                              |                                                                |                            |                                         |                                                                 |                                                                                                                                             |                |                        |  |
| (Instructions on page 2) <b>** BLM REV</b>                                                                                                                                                                                                                                                                                                                                                                                                                                                                                                                                                                                                                                                                                              | ISED ** BLM REVISED                                            | ** BLM RE                  | VISED ** BLI                            | M REVISED                                                       | ** BLM REVISED                                                                                                                              | ) **           |                        |  |
| NMOCDPV                                                                                                                                                                                                                                                                                                                                                                                                                                                                                                                                                                                                                                                                                                                                 |                                                                |                            |                                         |                                                                 |                                                                                                                                             |                |                        |  |