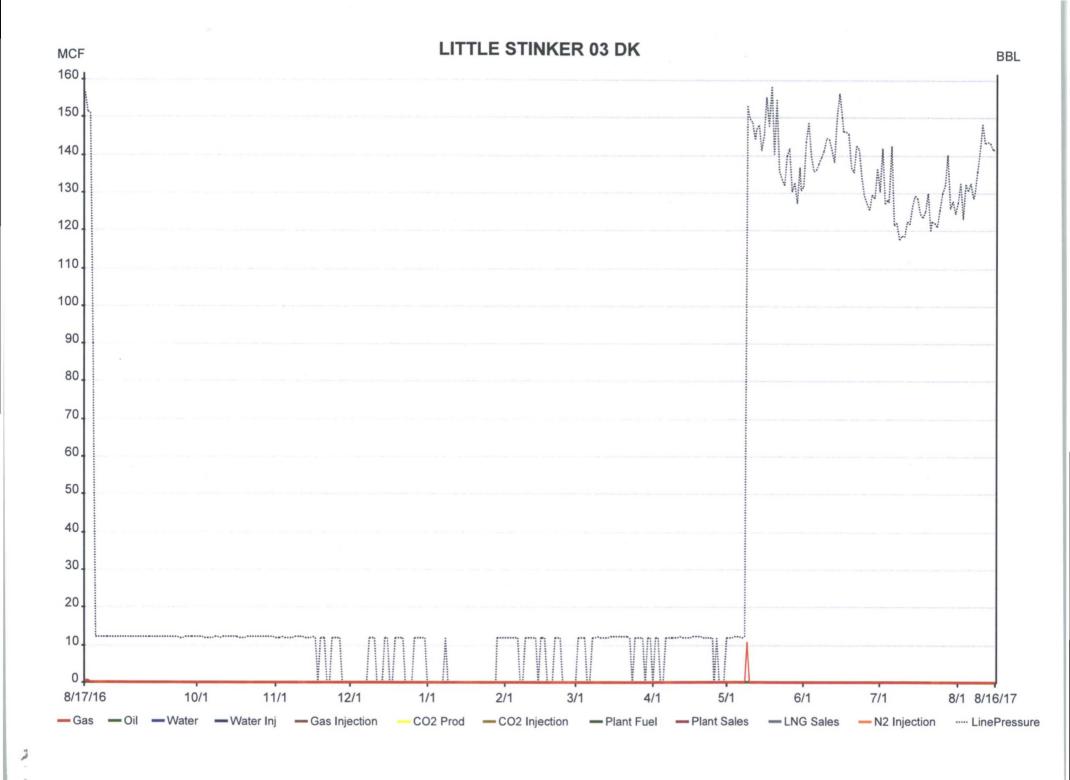

| SUBMIT IN TRIPLICATE - Other instructions on page 2                                                                                           |                                                                                                                                                                                                                                                                                                                                                                                                                                                                                                                                                                                                                                                                                                                                                                                                                                                                                                                                                                                                                                                                                                                                                                                                                                                                                                                                                                                                                                                                                                                                                                                                                                                                                                                                                                                                                                                                                                                                                                                                                                                                                                                                |                               |                                          |                                                                      | 7. If Unit or CA/Agreement, Name and/or No. NMNM104870 |        |                 |  |
|-----------------------------------------------------------------------------------------------------------------------------------------------|--------------------------------------------------------------------------------------------------------------------------------------------------------------------------------------------------------------------------------------------------------------------------------------------------------------------------------------------------------------------------------------------------------------------------------------------------------------------------------------------------------------------------------------------------------------------------------------------------------------------------------------------------------------------------------------------------------------------------------------------------------------------------------------------------------------------------------------------------------------------------------------------------------------------------------------------------------------------------------------------------------------------------------------------------------------------------------------------------------------------------------------------------------------------------------------------------------------------------------------------------------------------------------------------------------------------------------------------------------------------------------------------------------------------------------------------------------------------------------------------------------------------------------------------------------------------------------------------------------------------------------------------------------------------------------------------------------------------------------------------------------------------------------------------------------------------------------------------------------------------------------------------------------------------------------------------------------------------------------------------------------------------------------------------------------------------------------------------------------------------------------|-------------------------------|------------------------------------------|----------------------------------------------------------------------|--------------------------------------------------------|--------|-----------------|--|
| Type of Well     Oil Well                                                                                                                     | a de la companya de l |                               | 8. Well Name and No.<br>LITTLE STINKER 3 |                                                                      |                                                        |        |                 |  |
| Name of Operator     XTO ENERGY INC                                                                                                           | RHONDA SM<br>nith@xtoenergy.                                                                                                                                                                                                                                                                                                                                                                                                                                                                                                                                                                                                                                                                                                                                                                                                                                                                                                                                                                                                                                                                                                                                                                                                                                                                                                                                                                                                                                                                                                                                                                                                                                                                                                                                                                                                                                                                                                                                                                                                                                                                                                   |                               |                                          | 9. API Well No.<br>30-045-32305-00-C1                                |                                                        |        |                 |  |
| 3a. Address ENGLEWOOD, CO 80112                                                                                                               | 3b. Phone No. Ph: 505-333                                                                                                                                                                                                                                                                                                                                                                                                                                                                                                                                                                                                                                                                                                                                                                                                                                                                                                                                                                                                                                                                                                                                                                                                                                                                                                                                                                                                                                                                                                                                                                                                                                                                                                                                                                                                                                                                                                                                                                                                                                                                                                      | (include area code)<br>3-3215 |                                          | 10. Field and Pool or Exploratory Area BASIN DAKOTA BLANCO MESAVERDE |                                                        |        |                 |  |
| 4. Location of Well (Footage, Sec., T                                                                                                         | , R., M., or Survey Description,                                                                                                                                                                                                                                                                                                                                                                                                                                                                                                                                                                                                                                                                                                                                                                                                                                                                                                                                                                                                                                                                                                                                                                                                                                                                                                                                                                                                                                                                                                                                                                                                                                                                                                                                                                                                                                                                                                                                                                                                                                                                                               | )                             |                                          |                                                                      | 11. County or Parish, State                            |        |                 |  |
| Sec 11 T30N R12W NESE 19<br>36.824971 N Lat, 108.060876                                                                                       |                                                                                                                                                                                                                                                                                                                                                                                                                                                                                                                                                                                                                                                                                                                                                                                                                                                                                                                                                                                                                                                                                                                                                                                                                                                                                                                                                                                                                                                                                                                                                                                                                                                                                                                                                                                                                                                                                                                                                                                                                                                                                                                                |                               |                                          | SAN JUAN COUNTY, NM                                                  |                                                        |        |                 |  |
| 12. CHECK THE AF                                                                                                                              | PPROPRIATE BOX(ES)                                                                                                                                                                                                                                                                                                                                                                                                                                                                                                                                                                                                                                                                                                                                                                                                                                                                                                                                                                                                                                                                                                                                                                                                                                                                                                                                                                                                                                                                                                                                                                                                                                                                                                                                                                                                                                                                                                                                                                                                                                                                                                             | TO INDICAT                    | E NATURE OF                              | F NOTICE,                                                            | REPORT, OR OTH                                         | HER D  | DATA            |  |
| TYPE OF SUBMISSION                                                                                                                            |                                                                                                                                                                                                                                                                                                                                                                                                                                                                                                                                                                                                                                                                                                                                                                                                                                                                                                                                                                                                                                                                                                                                                                                                                                                                                                                                                                                                                                                                                                                                                                                                                                                                                                                                                                                                                                                                                                                                                                                                                                                                                                                                |                               | TYPE OF                                  | ACTION                                                               |                                                        |        |                 |  |
| ■ Notice of Intent                                                                                                                            | ☐ Acidize                                                                                                                                                                                                                                                                                                                                                                                                                                                                                                                                                                                                                                                                                                                                                                                                                                                                                                                                                                                                                                                                                                                                                                                                                                                                                                                                                                                                                                                                                                                                                                                                                                                                                                                                                                                                                                                                                                                                                                                                                                                                                                                      | ☐ Deep                        | en                                       | ☐ Producti                                                           | ion (Start/Resume)                                     | 0 7    | Water Shut-Off  |  |
|                                                                                                                                               | ☐ Alter Casing                                                                                                                                                                                                                                                                                                                                                                                                                                                                                                                                                                                                                                                                                                                                                                                                                                                                                                                                                                                                                                                                                                                                                                                                                                                                                                                                                                                                                                                                                                                                                                                                                                                                                                                                                                                                                                                                                                                                                                                                                                                                                                                 | ☐ Hydr                        | aulic Fracturing                         | ☐ Reclama                                                            | ation                                                  | □ \    | Well Integrity  |  |
| ☐ Subsequent Report                                                                                                                           | □ Casing Repair                                                                                                                                                                                                                                                                                                                                                                                                                                                                                                                                                                                                                                                                                                                                                                                                                                                                                                                                                                                                                                                                                                                                                                                                                                                                                                                                                                                                                                                                                                                                                                                                                                                                                                                                                                                                                                                                                                                                                                                                                                                                                                                | ■ New                         | Construction                             | ☐ Recomp                                                             | lete                                                   |        | Other           |  |
| ☐ Final Abandonment Notice                                                                                                                    | ☐ Change Plans                                                                                                                                                                                                                                                                                                                                                                                                                                                                                                                                                                                                                                                                                                                                                                                                                                                                                                                                                                                                                                                                                                                                                                                                                                                                                                                                                                                                                                                                                                                                                                                                                                                                                                                                                                                                                                                                                                                                                                                                                                                                                                                 | Plug                          | and Abandon                              | ☐ Tempor                                                             | arily Abandon                                          | Shu    | tIn Notice      |  |
|                                                                                                                                               | ☐ Convert to Injection                                                                                                                                                                                                                                                                                                                                                                                                                                                                                                                                                                                                                                                                                                                                                                                                                                                                                                                                                                                                                                                                                                                                                                                                                                                                                                                                                                                                                                                                                                                                                                                                                                                                                                                                                                                                                                                                                                                                                                                                                                                                                                         | ☐ Plug                        | Back                                     | ☐ Water D                                                            | oisposal                                               |        |                 |  |
| attached). No surface or subsperiod. The well will be re-eva Energy has a long term shut-in 08/02/2017.                                       | luated yearly based on ed                                                                                                                                                                                                                                                                                                                                                                                                                                                                                                                                                                                                                                                                                                                                                                                                                                                                                                                                                                                                                                                                                                                                                                                                                                                                                                                                                                                                                                                                                                                                                                                                                                                                                                                                                                                                                                                                                                                                                                                                                                                                                                      | conomic and o                 | perational consi                         | derations. X                                                         | oll cons. P                                            | 282    | 1917            |  |
| & SI approved                                                                                                                                 | until 9/1/20                                                                                                                                                                                                                                                                                                                                                                                                                                                                                                                                                                                                                                                                                                                                                                                                                                                                                                                                                                                                                                                                                                                                                                                                                                                                                                                                                                                                                                                                                                                                                                                                                                                                                                                                                                                                                                                                                                                                                                                                                                                                                                                   | 18                            |                                          |                                                                      |                                                        |        |                 |  |
| 14. I hereby coffully that the foregoing is                                                                                                   | Electronic Submission #3                                                                                                                                                                                                                                                                                                                                                                                                                                                                                                                                                                                                                                                                                                                                                                                                                                                                                                                                                                                                                                                                                                                                                                                                                                                                                                                                                                                                                                                                                                                                                                                                                                                                                                                                                                                                                                                                                                                                                                                                                                                                                                       | ENERGY INC, Is                | ent to the Farmii                        | ngton                                                                |                                                        |        |                 |  |
| Name (Printed/Typed) RHONDA                                                                                                                   |                                                                                                                                                                                                                                                                                                                                                                                                                                                                                                                                                                                                                                                                                                                                                                                                                                                                                                                                                                                                                                                                                                                                                                                                                                                                                                                                                                                                                                                                                                                                                                                                                                                                                                                                                                                                                                                                                                                                                                                                                                                                                                                                | sing by WILLIA                |                                          | ATORY CLE                                                            |                                                        |        |                 |  |
| ,,,,,,,,,,,,,,,,,,,,,,,,,,,,,,,,,,,,,,,                                                                                                       |                                                                                                                                                                                                                                                                                                                                                                                                                                                                                                                                                                                                                                                                                                                                                                                                                                                                                                                                                                                                                                                                                                                                                                                                                                                                                                                                                                                                                                                                                                                                                                                                                                                                                                                                                                                                                                                                                                                                                                                                                                                                                                                                |                               |                                          | ., ., ., .                                                           |                                                        |        |                 |  |
| Signature (Electronic S                                                                                                                       | Submission)                                                                                                                                                                                                                                                                                                                                                                                                                                                                                                                                                                                                                                                                                                                                                                                                                                                                                                                                                                                                                                                                                                                                                                                                                                                                                                                                                                                                                                                                                                                                                                                                                                                                                                                                                                                                                                                                                                                                                                                                                                                                                                                    |                               | Date 08/18/20                            | 017                                                                  |                                                        |        |                 |  |
|                                                                                                                                               | THIS SPACE FO                                                                                                                                                                                                                                                                                                                                                                                                                                                                                                                                                                                                                                                                                                                                                                                                                                                                                                                                                                                                                                                                                                                                                                                                                                                                                                                                                                                                                                                                                                                                                                                                                                                                                                                                                                                                                                                                                                                                                                                                                                                                                                                  | R FEDERA                      | OR STATE                                 | OFFICE US                                                            | SE                                                     |        | 7               |  |
| Approved By WILLIAM TAMBEKO                                                                                                                   | DU                                                                                                                                                                                                                                                                                                                                                                                                                                                                                                                                                                                                                                                                                                                                                                                                                                                                                                                                                                                                                                                                                                                                                                                                                                                                                                                                                                                                                                                                                                                                                                                                                                                                                                                                                                                                                                                                                                                                                                                                                                                                                                                             | ]                             | TitlePETROLE                             | UM ENGINE                                                            | ER                                                     |        | Date 08/22/2017 |  |
| Conditions of approval, if any, are attached<br>certify that the applicant holds legal or equal<br>which would entitle the applicant to condu | itable title to those rights in the                                                                                                                                                                                                                                                                                                                                                                                                                                                                                                                                                                                                                                                                                                                                                                                                                                                                                                                                                                                                                                                                                                                                                                                                                                                                                                                                                                                                                                                                                                                                                                                                                                                                                                                                                                                                                                                                                                                                                                                                                                                                                            | Office Farmington             |                                          |                                                                      |                                                        |        |                 |  |
| Title 18 U.S.C. Section 1001 and Title 43 States any false, fictitious or fraudulent s                                                        |                                                                                                                                                                                                                                                                                                                                                                                                                                                                                                                                                                                                                                                                                                                                                                                                                                                                                                                                                                                                                                                                                                                                                                                                                                                                                                                                                                                                                                                                                                                                                                                                                                                                                                                                                                                                                                                                                                                                                                                                                                                                                                                                |                               |                                          | willfully to ma                                                      | ke to any department or                                | agency | of the United   |  |
| (Instructions on page 2)                                                                                                                      |                                                                                                                                                                                                                                                                                                                                                                                                                                                                                                                                                                                                                                                                                                                                                                                                                                                                                                                                                                                                                                                                                                                                                                                                                                                                                                                                                                                                                                                                                                                                                                                                                                                                                                                                                                                                                                                                                                                                                                                                                                                                                                                                |                               |                                          | DE1//055                                                             | ** DI M DEL 00-                                        | D +÷   |                 |  |
| ** BLM REV                                                                                                                                    | SED ** BLM REVISED                                                                                                                                                                                                                                                                                                                                                                                                                                                                                                                                                                                                                                                                                                                                                                                                                                                                                                                                                                                                                                                                                                                                                                                                                                                                                                                                                                                                                                                                                                                                                                                                                                                                                                                                                                                                                                                                                                                                                                                                                                                                                                             | ** BLM RE                     | VISED ** BLM                             | REVISED                                                              | ** BLM REVISE                                          | D **   |                 |  |