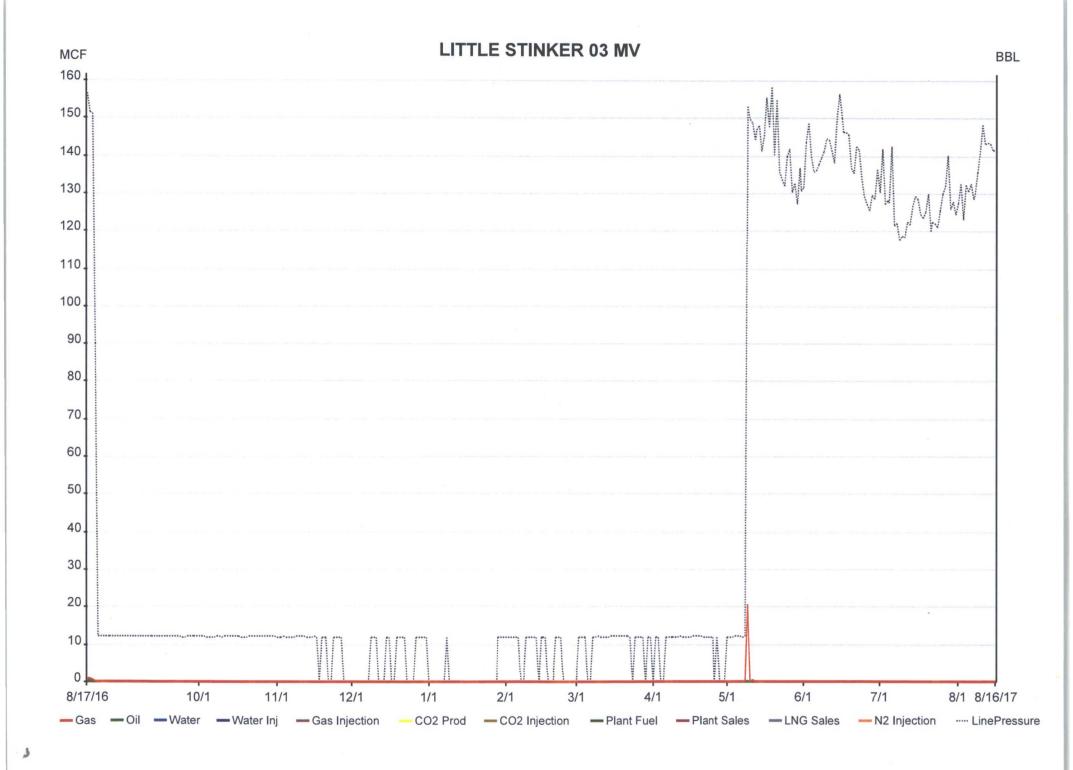

| SUBMIT IN TRIPLICATE - Other instructions on page 2                                                                                           |                                                                                                                                                                                                                                                                                                                                                                                                                                                                                                                                                                                                                                                                                                                                                                                                                                                                                                                                                                                                                                                                                                                                                                                                                                                                                                                                                                                                                                                                                                                                                                                                                                                                                                                                                                                                                                                                                                                                                                                                                                                                                                                                |                               |                                          |                                                                      | 7. If Unit or CA/Agreement, Name and/or No. NMNM104870 |        |                 |  |
|-----------------------------------------------------------------------------------------------------------------------------------------------|--------------------------------------------------------------------------------------------------------------------------------------------------------------------------------------------------------------------------------------------------------------------------------------------------------------------------------------------------------------------------------------------------------------------------------------------------------------------------------------------------------------------------------------------------------------------------------------------------------------------------------------------------------------------------------------------------------------------------------------------------------------------------------------------------------------------------------------------------------------------------------------------------------------------------------------------------------------------------------------------------------------------------------------------------------------------------------------------------------------------------------------------------------------------------------------------------------------------------------------------------------------------------------------------------------------------------------------------------------------------------------------------------------------------------------------------------------------------------------------------------------------------------------------------------------------------------------------------------------------------------------------------------------------------------------------------------------------------------------------------------------------------------------------------------------------------------------------------------------------------------------------------------------------------------------------------------------------------------------------------------------------------------------------------------------------------------------------------------------------------------------|-------------------------------|------------------------------------------|----------------------------------------------------------------------|--------------------------------------------------------|--------|-----------------|--|
| Type of Well     Oil Well                                                                                                                     | a de la companya de l |                               | 8. Well Name and No.<br>LITTLE STINKER 3 |                                                                      |                                                        |        |                 |  |
| Name of Operator     XTO ENERGY INC                                                                                                           | RHONDA SM<br>nith@xtoenergy.                                                                                                                                                                                                                                                                                                                                                                                                                                                                                                                                                                                                                                                                                                                                                                                                                                                                                                                                                                                                                                                                                                                                                                                                                                                                                                                                                                                                                                                                                                                                                                                                                                                                                                                                                                                                                                                                                                                                                                                                                                                                                                   |                               |                                          | 9. API Well No.<br>30-045-32305-00-C1                                |                                                        |        |                 |  |
| 3a. Address ENGLEWOOD, CO 80112                                                                                                               | 3b. Phone No. Ph: 505-333                                                                                                                                                                                                                                                                                                                                                                                                                                                                                                                                                                                                                                                                                                                                                                                                                                                                                                                                                                                                                                                                                                                                                                                                                                                                                                                                                                                                                                                                                                                                                                                                                                                                                                                                                                                                                                                                                                                                                                                                                                                                                                      | (include area code)<br>3-3215 |                                          | 10. Field and Pool or Exploratory Area BASIN DAKOTA BLANCO MESAVERDE |                                                        |        |                 |  |
| 4. Location of Well (Footage, Sec., T                                                                                                         | , R., M., or Survey Description,                                                                                                                                                                                                                                                                                                                                                                                                                                                                                                                                                                                                                                                                                                                                                                                                                                                                                                                                                                                                                                                                                                                                                                                                                                                                                                                                                                                                                                                                                                                                                                                                                                                                                                                                                                                                                                                                                                                                                                                                                                                                                               | )                             |                                          |                                                                      | 11. County or Parish, State                            |        |                 |  |
| Sec 11 T30N R12W NESE 19<br>36.824971 N Lat, 108.060876                                                                                       |                                                                                                                                                                                                                                                                                                                                                                                                                                                                                                                                                                                                                                                                                                                                                                                                                                                                                                                                                                                                                                                                                                                                                                                                                                                                                                                                                                                                                                                                                                                                                                                                                                                                                                                                                                                                                                                                                                                                                                                                                                                                                                                                |                               |                                          | SAN JUAN COUNTY, NM                                                  |                                                        |        |                 |  |
| 12. CHECK THE AF                                                                                                                              | PPROPRIATE BOX(ES)                                                                                                                                                                                                                                                                                                                                                                                                                                                                                                                                                                                                                                                                                                                                                                                                                                                                                                                                                                                                                                                                                                                                                                                                                                                                                                                                                                                                                                                                                                                                                                                                                                                                                                                                                                                                                                                                                                                                                                                                                                                                                                             | TO INDICAT                    | E NATURE OF                              | F NOTICE,                                                            | REPORT, OR OTH                                         | HER D  | DATA            |  |
| TYPE OF SUBMISSION                                                                                                                            |                                                                                                                                                                                                                                                                                                                                                                                                                                                                                                                                                                                                                                                                                                                                                                                                                                                                                                                                                                                                                                                                                                                                                                                                                                                                                                                                                                                                                                                                                                                                                                                                                                                                                                                                                                                                                                                                                                                                                                                                                                                                                                                                |                               | TYPE OF                                  | ACTION                                                               |                                                        |        |                 |  |
| ■ Notice of Intent                                                                                                                            | ☐ Acidize                                                                                                                                                                                                                                                                                                                                                                                                                                                                                                                                                                                                                                                                                                                                                                                                                                                                                                                                                                                                                                                                                                                                                                                                                                                                                                                                                                                                                                                                                                                                                                                                                                                                                                                                                                                                                                                                                                                                                                                                                                                                                                                      | ☐ Deep                        | en                                       | ☐ Producti                                                           | ion (Start/Resume)                                     | 0 7    | Water Shut-Off  |  |
|                                                                                                                                               | ☐ Alter Casing                                                                                                                                                                                                                                                                                                                                                                                                                                                                                                                                                                                                                                                                                                                                                                                                                                                                                                                                                                                                                                                                                                                                                                                                                                                                                                                                                                                                                                                                                                                                                                                                                                                                                                                                                                                                                                                                                                                                                                                                                                                                                                                 | ☐ Hydr                        | aulic Fracturing                         | ☐ Reclama                                                            | ation                                                  | □ \    | Well Integrity  |  |
| ☐ Subsequent Report                                                                                                                           | □ Casing Repair                                                                                                                                                                                                                                                                                                                                                                                                                                                                                                                                                                                                                                                                                                                                                                                                                                                                                                                                                                                                                                                                                                                                                                                                                                                                                                                                                                                                                                                                                                                                                                                                                                                                                                                                                                                                                                                                                                                                                                                                                                                                                                                | ■ New                         | Construction                             | ☐ Recomp                                                             | lete                                                   |        | Other           |  |
| ☐ Final Abandonment Notice                                                                                                                    | ☐ Change Plans                                                                                                                                                                                                                                                                                                                                                                                                                                                                                                                                                                                                                                                                                                                                                                                                                                                                                                                                                                                                                                                                                                                                                                                                                                                                                                                                                                                                                                                                                                                                                                                                                                                                                                                                                                                                                                                                                                                                                                                                                                                                                                                 | Plug                          | and Abandon                              | ☐ Tempor                                                             | arily Abandon                                          | Shu    | tIn Notice      |  |
|                                                                                                                                               | ☐ Convert to Injection                                                                                                                                                                                                                                                                                                                                                                                                                                                                                                                                                                                                                                                                                                                                                                                                                                                                                                                                                                                                                                                                                                                                                                                                                                                                                                                                                                                                                                                                                                                                                                                                                                                                                                                                                                                                                                                                                                                                                                                                                                                                                                         | ☐ Plug                        | Back                                     | ☐ Water D                                                            | oisposal                                               |        |                 |  |
| attached). No surface or subsperiod. The well will be re-eva Energy has a long term shut-in 08/02/2017.                                       | luated yearly based on ed                                                                                                                                                                                                                                                                                                                                                                                                                                                                                                                                                                                                                                                                                                                                                                                                                                                                                                                                                                                                                                                                                                                                                                                                                                                                                                                                                                                                                                                                                                                                                                                                                                                                                                                                                                                                                                                                                                                                                                                                                                                                                                      | conomic and o                 | perational consi                         | derations. X                                                         | oll cons. P                                            | 282    | 1917            |  |
| & SI approved                                                                                                                                 | until 9/1/20                                                                                                                                                                                                                                                                                                                                                                                                                                                                                                                                                                                                                                                                                                                                                                                                                                                                                                                                                                                                                                                                                                                                                                                                                                                                                                                                                                                                                                                                                                                                                                                                                                                                                                                                                                                                                                                                                                                                                                                                                                                                                                                   | 18                            |                                          |                                                                      |                                                        |        |                 |  |
| 14. I hereby coffully that the foregoing is                                                                                                   | Electronic Submission #3                                                                                                                                                                                                                                                                                                                                                                                                                                                                                                                                                                                                                                                                                                                                                                                                                                                                                                                                                                                                                                                                                                                                                                                                                                                                                                                                                                                                                                                                                                                                                                                                                                                                                                                                                                                                                                                                                                                                                                                                                                                                                                       | ENERGY INC, Is                | ent to the Farmii                        | ngton                                                                |                                                        |        |                 |  |
| Name (Printed/Typed) RHONDA                                                                                                                   |                                                                                                                                                                                                                                                                                                                                                                                                                                                                                                                                                                                                                                                                                                                                                                                                                                                                                                                                                                                                                                                                                                                                                                                                                                                                                                                                                                                                                                                                                                                                                                                                                                                                                                                                                                                                                                                                                                                                                                                                                                                                                                                                | sing by WILLIA                |                                          | ATORY CLE                                                            |                                                        |        |                 |  |
| ,,,,,,,,,,,,,,,,,,,,,,,,,,,,,,,,,,,,,,,                                                                                                       |                                                                                                                                                                                                                                                                                                                                                                                                                                                                                                                                                                                                                                                                                                                                                                                                                                                                                                                                                                                                                                                                                                                                                                                                                                                                                                                                                                                                                                                                                                                                                                                                                                                                                                                                                                                                                                                                                                                                                                                                                                                                                                                                |                               |                                          | ., ., ., .                                                           |                                                        |        |                 |  |
| Signature (Electronic S                                                                                                                       | Submission)                                                                                                                                                                                                                                                                                                                                                                                                                                                                                                                                                                                                                                                                                                                                                                                                                                                                                                                                                                                                                                                                                                                                                                                                                                                                                                                                                                                                                                                                                                                                                                                                                                                                                                                                                                                                                                                                                                                                                                                                                                                                                                                    |                               | Date 08/18/20                            | 017                                                                  |                                                        |        |                 |  |
|                                                                                                                                               | THIS SPACE FO                                                                                                                                                                                                                                                                                                                                                                                                                                                                                                                                                                                                                                                                                                                                                                                                                                                                                                                                                                                                                                                                                                                                                                                                                                                                                                                                                                                                                                                                                                                                                                                                                                                                                                                                                                                                                                                                                                                                                                                                                                                                                                                  | R FEDERA                      | OR STATE                                 | OFFICE US                                                            | SE                                                     |        | 7               |  |
| Approved By WILLIAM TAMBEKO                                                                                                                   | DU                                                                                                                                                                                                                                                                                                                                                                                                                                                                                                                                                                                                                                                                                                                                                                                                                                                                                                                                                                                                                                                                                                                                                                                                                                                                                                                                                                                                                                                                                                                                                                                                                                                                                                                                                                                                                                                                                                                                                                                                                                                                                                                             | ]                             | TitlePETROLE                             | UM ENGINE                                                            | ER                                                     |        | Date 08/22/2017 |  |
| Conditions of approval, if any, are attached<br>certify that the applicant holds legal or equal<br>which would entitle the applicant to condu | itable title to those rights in the                                                                                                                                                                                                                                                                                                                                                                                                                                                                                                                                                                                                                                                                                                                                                                                                                                                                                                                                                                                                                                                                                                                                                                                                                                                                                                                                                                                                                                                                                                                                                                                                                                                                                                                                                                                                                                                                                                                                                                                                                                                                                            | Office Farmington             |                                          |                                                                      |                                                        |        |                 |  |
| Title 18 U.S.C. Section 1001 and Title 43 States any false, fictitious or fraudulent s                                                        |                                                                                                                                                                                                                                                                                                                                                                                                                                                                                                                                                                                                                                                                                                                                                                                                                                                                                                                                                                                                                                                                                                                                                                                                                                                                                                                                                                                                                                                                                                                                                                                                                                                                                                                                                                                                                                                                                                                                                                                                                                                                                                                                |                               |                                          | willfully to ma                                                      | ke to any department or                                | agency | of the United   |  |
| (Instructions on page 2)                                                                                                                      |                                                                                                                                                                                                                                                                                                                                                                                                                                                                                                                                                                                                                                                                                                                                                                                                                                                                                                                                                                                                                                                                                                                                                                                                                                                                                                                                                                                                                                                                                                                                                                                                                                                                                                                                                                                                                                                                                                                                                                                                                                                                                                                                |                               |                                          | DE1//055                                                             | ** DI M DEL 00-                                        | D +÷   |                 |  |
| ** BLM REV                                                                                                                                    | SED ** BLM REVISED                                                                                                                                                                                                                                                                                                                                                                                                                                                                                                                                                                                                                                                                                                                                                                                                                                                                                                                                                                                                                                                                                                                                                                                                                                                                                                                                                                                                                                                                                                                                                                                                                                                                                                                                                                                                                                                                                                                                                                                                                                                                                                             | ** BLM RE                     | VISED ** BLM                             | REVISED                                                              | ** BLM REVISE                                          | D **   |                 |  |