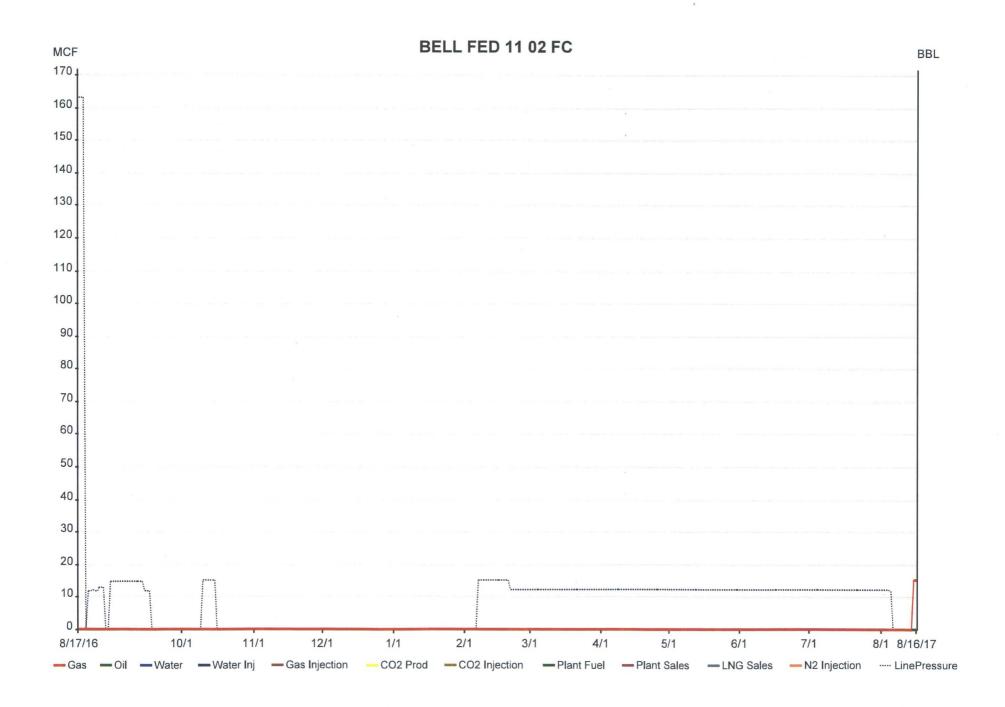

## **UNITED STATES** DEPARTMENT OF THE INTERIOR

FORM APPROVED OMB NO. 1004-0137 Expires: January 31, 2018

| SUNDRY NOTICES AND REPORTS ON WELLS  Do not use this form for proposals to drill or to re-enter an abandoned well. Use form 3160-3 (APD) for such proposals.                                                                                                                                                                                                                                                                                                                                                |                                                                                                                                          |                                                           |                                                         |                                                     | 5. Lease Serial No.<br>NMNM0546                                                       |                                                                          |  |
|-------------------------------------------------------------------------------------------------------------------------------------------------------------------------------------------------------------------------------------------------------------------------------------------------------------------------------------------------------------------------------------------------------------------------------------------------------------------------------------------------------------|------------------------------------------------------------------------------------------------------------------------------------------|-----------------------------------------------------------|---------------------------------------------------------|-----------------------------------------------------|---------------------------------------------------------------------------------------|--------------------------------------------------------------------------|--|
|                                                                                                                                                                                                                                                                                                                                                                                                                                                                                                             |                                                                                                                                          |                                                           |                                                         |                                                     | 6. If Indian, Allottee or Tribe Name                                                  |                                                                          |  |
| SUBMIT IN TRIPLICATE - Other instructions on page 2                                                                                                                                                                                                                                                                                                                                                                                                                                                         |                                                                                                                                          |                                                           |                                                         |                                                     | 7. If Unit or CA/Agreement, Name and/or No. NMNM104939                                |                                                                          |  |
| Type of Well                                                                                                                                                                                                                                                                                                                                                                                                                                                                                                |                                                                                                                                          |                                                           |                                                         |                                                     | 8. Well Name and No.<br>BELL FEDERAL 11 2                                             |                                                                          |  |
| Name of Operator     XTO ENERGY INC                                                                                                                                                                                                                                                                                                                                                                                                                                                                         | IITH<br>.com                                                                                                                             |                                                           | 9. API Well No.<br>30-045-32454-00-S1                   |                                                     |                                                                                       |                                                                          |  |
| 3a. Address  BNGLEWOOD, CO 80112  3b. Phone Ph: 505                                                                                                                                                                                                                                                                                                                                                                                                                                                         |                                                                                                                                          |                                                           | o. (include area code)<br>33-3215                       |                                                     | 10. Field and Pool or Exploratory Area BASIN FRUITLAND COAL                           |                                                                          |  |
| 4. Location of Well (Footage, Sec., T.                                                                                                                                                                                                                                                                                                                                                                                                                                                                      |                                                                                                                                          |                                                           | 11. County or Parish, S                                 | itate                                               |                                                                                       |                                                                          |  |
| Sec 11 T30N R13W SWNW 1<br>36.829525 N Lat, 108.181247                                                                                                                                                                                                                                                                                                                                                                                                                                                      |                                                                                                                                          | SAN JUAN COUNTY, NM                                       |                                                         |                                                     |                                                                                       |                                                                          |  |
| 12. CHECK THE AF                                                                                                                                                                                                                                                                                                                                                                                                                                                                                            | PPROPRIATE BOX(ES)                                                                                                                       | TO INDICA                                                 | ΓE NATURE O                                             | F NOTICE,                                           | REPORT, OR OTH                                                                        | ER DATA                                                                  |  |
| TYPE OF SUBMISSION                                                                                                                                                                                                                                                                                                                                                                                                                                                                                          | TYPE OF ACTION                                                                                                                           |                                                           |                                                         |                                                     |                                                                                       |                                                                          |  |
| Notice of Intent                                                                                                                                                                                                                                                                                                                                                                                                                                                                                            | ☐ Acidize                                                                                                                                | Acidize Deepen Production (Start/Resume                   |                                                         | ion (Start/Resume)                                  | ■ Water Shut-Off                                                                      |                                                                          |  |
| _                                                                                                                                                                                                                                                                                                                                                                                                                                                                                                           | ☐ Alter Casing                                                                                                                           | ☐ Hyd                                                     | raulic Fracturing                                       | ☐ Reclama                                           | tion                                                                                  |                                                                          |  |
| ☐ Subsequent Report                                                                                                                                                                                                                                                                                                                                                                                                                                                                                         | ☐ Subsequent Report ☐ Casing Repair                                                                                                      |                                                           | ■ New Construction                                      |                                                     | lete                                                                                  | Other                                                                    |  |
| ☐ Final Abandonment Notice                                                                                                                                                                                                                                                                                                                                                                                                                                                                                  | ☐ Change Plans                                                                                                                           | Change Plans Plug and Abandon Temporarily Abandon         |                                                         | arily Abandon                                       | ShutIn Notice                                                                         |                                                                          |  |
|                                                                                                                                                                                                                                                                                                                                                                                                                                                                                                             | ☐ Convert to Injection                                                                                                                   | Plug                                                      | g Back                                                  |                                                     | Disposal                                                                              |                                                                          |  |
| 13. Describe Proposed or Completed Ope<br>If the proposal is to deepen directions<br>Attach the Bond under which the wor<br>following completion of the involved<br>testing has been completed. Final Ab<br>determined that the site is ready for final.                                                                                                                                                                                                                                                    | ally or recomplete horizontally,<br>it will be performed or provide<br>operations. If the operation re<br>bandonment Notices must be fil | give subsurface<br>the Bond No. on<br>sults in a multiple | ocations and measurable with BLM/BIA completion or reco | red and true ve<br>Required sub<br>empletion in a r | rtical depths of all pertino<br>osequent reports must be<br>new interval, a Form 3160 | ent markers and zones.<br>filed within 30 days<br>0-4 must be filed once |  |
| Per BLM requirements, XTO Energy Inc. is requesting to leave this well shut-in for longer than 90 days due to economic reasons. This well last produced in May 2017 (12 month production data is attached). No surface or subsurface equipment has been nor will be removed during this shut-in period. The well will be re-evaluated yearly based on economic and operational considerations. XTO Energy has a long term shut-in compliance agreement with the NMOCD (ACOI No. 2017-002) dated 08/02/2017. |                                                                                                                                          |                                                           |                                                         |                                                     |                                                                                       |                                                                          |  |
| * SI approved in                                                                                                                                                                                                                                                                                                                                                                                                                                                                                            | intil 9/1/2018                                                                                                                           | 3                                                         |                                                         |                                                     |                                                                                       |                                                                          |  |
| 14. I hereby certify that the foregoing is                                                                                                                                                                                                                                                                                                                                                                                                                                                                  | Electronic Submission #                                                                                                                  | ENERGY INC,                                               | sent to the Farmi                                       | ngton                                               | -                                                                                     |                                                                          |  |
| Name (Printed/Typed) RHONDA                                                                                                                                                                                                                                                                                                                                                                                                                                                                                 | Title REGUL                                                                                                                              | ATORY CLE                                                 | ERK                                                     |                                                     |                                                                                       |                                                                          |  |
| Signature (Electronic S                                                                                                                                                                                                                                                                                                                                                                                                                                                                                     | Date 08/17/20                                                                                                                            | 017                                                       |                                                         |                                                     |                                                                                       |                                                                          |  |
|                                                                                                                                                                                                                                                                                                                                                                                                                                                                                                             | THIS SPACE FO                                                                                                                            | OR FEDERA                                                 |                                                         |                                                     | SE                                                                                    |                                                                          |  |
|                                                                                                                                                                                                                                                                                                                                                                                                                                                                                                             |                                                                                                                                          |                                                           |                                                         |                                                     |                                                                                       |                                                                          |  |
| _Approved By_WILLIAM TAMBEKOU                                                                                                                                                                                                                                                                                                                                                                                                                                                                               |                                                                                                                                          |                                                           | TitlePETROLEUM ENGINEER Date 08/22/2017                 |                                                     |                                                                                       |                                                                          |  |
| Conditions of approval, if any, are attached. Approval of this notice does not warrant or certify that the applicant holds legal or equitable title to those rights in the subject lease which would entitle the applicant to conduct operations thereon.                                                                                                                                                                                                                                                   |                                                                                                                                          |                                                           | Office Farmington                                       |                                                     |                                                                                       |                                                                          |  |
| Title 18 U.S.C. Section 1001 and Title 43                                                                                                                                                                                                                                                                                                                                                                                                                                                                   | U.S.C. Section 1212 make it a                                                                                                            | crime for any ne                                          | rson knowingly and                                      | willfully to ma                                     | ke to any department or a                                                             | gency of the United                                                      |  |