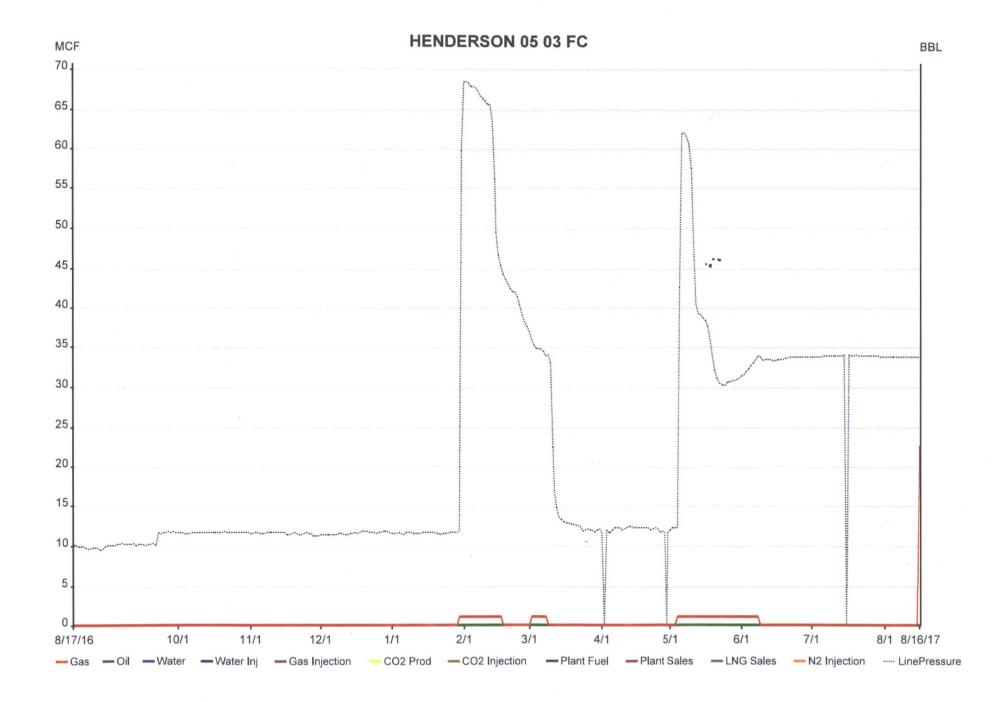

|                                        |                                                         |                                                            |                     |                                                                                       |                  |

States any false, fictitious or fraudulent statements or representations as to any matter within its jurisdiction.