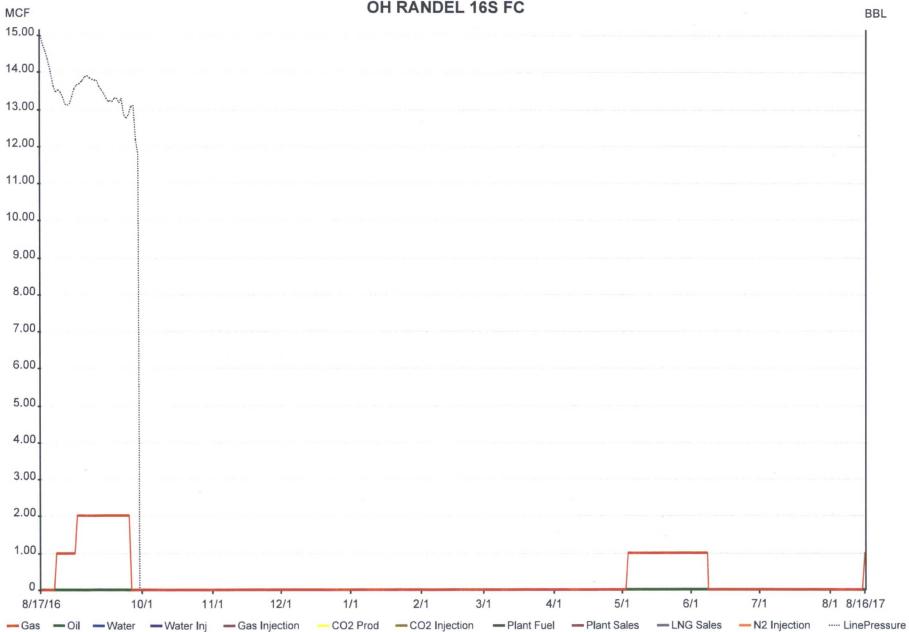

| Form 3160-5<br>(June 2015) UNITED STATES<br>DEPARTMENT OF THE INTERIOR<br>BUREAU OF LAND MANAGEMENT<br>SUNDRY NOTICES AND REPORTS ON WELLS<br>Do not use this form for proposals to drill or to re-enter an<br>abandoned well. Use form 3160-3 (APD) for such proposals.                                                                                                                                                                                                                                    |                                                                               |                             |                                         |                | FORM APPROVED<br>OMB NO. 1004-0137<br>Expires: January 31, 2018<br>5. Lease Serial No.<br>NMNM03153<br>6. If Indian, Allottee or Tribe Name |           |              |
|-------------------------------------------------------------------------------------------------------------------------------------------------------------------------------------------------------------------------------------------------------------------------------------------------------------------------------------------------------------------------------------------------------------------------------------------------------------------------------------------------------------|-------------------------------------------------------------------------------|-----------------------------|-----------------------------------------|----------------|---------------------------------------------------------------------------------------------------------------------------------------------|-----------|--------------|
| SUBMIT IN TRIPLICATE - Other instructions on page 2                                                                                                                                                                                                                                                                                                                                                                                                                                                         |                                                                               |                             |                                         |                | 7. If Unit or CA/Agreement, Name and/or No.                                                                                                 |           |              |
| 1. Type of Well                                                                                                                                                                                                                                                                                                                                                                                                                                                                                             |                                                                               |                             |                                         |                | 8. Well Name and No.<br>O H RANDEL 16S                                                                                                      |           |              |
| 2. Name of Operator Contact: RHONDA SMITH<br>XTO ENERGY INC E-Mail: rhonda smith@xtoenergy.com                                                                                                                                                                                                                                                                                                                                                                                                              |                                                                               |                             |                                         |                | <ol> <li>API Well No.<br/>30-045-33135-0</li> </ol>                                                                                         | 0-S1      |              |
| 3a. Address<br>ENGLEWOOD, CO 801                                                                                                                                                                                                                                                                                                                                                                                                                                                                            | (include area code) 10. Field and Pool or E<br>3-3215 BASIN FRUITLA           |                             |                                         | Explorator     | y Area<br>AL                                                                                                                                |           |              |
| 4. Location of Well <i>(Footage,</i>                                                                                                                                                                                                                                                                                                                                                                                                                                                                        |                                                                               | 11. County or Parish, State |                                         |                |                                                                                                                                             |           |              |
| Sec 15 T26N R11W SW 36.489984 N Lat, 107.99                                                                                                                                                                                                                                                                                                                                                                                                                                                                 | SAN JUAN COUNTY, I                                                            |                             |                                         | JNTY, N        | М                                                                                                                                           |           |              |
| 12. CHECK TH                                                                                                                                                                                                                                                                                                                                                                                                                                                                                                | IE APPROPRIATE BOX(ES)                                                        | ) TO INDICA                 | TE NATURE O                             | F NOTICE,      | REPORT, OR OTH                                                                                                                              | IER DA    | ТА           |
| TYPE OF SUBMISSION TYPE OF ACTION                                                                                                                                                                                                                                                                                                                                                                                                                                                                           |                                                                               |                             |                                         |                |                                                                                                                                             |           |              |
| Disting of Internet                                                                                                                                                                                                                                                                                                                                                                                                                                                                                         | □ Acidize                                                                     | Acidize De                  |                                         | epen 🗖 Product |                                                                                                                                             | 🗆 Wa      | ter Shut-Off |
| Notice of Intent                                                                                                                                                                                                                                                                                                                                                                                                                                                                                            | □ Alter Casing                                                                | 🗖 Hyd                       | raulic Fracturing                       | □ Reclamation  |                                                                                                                                             | U We      | ll Integrity |
| Subsequent Report                                                                                                                                                                                                                                                                                                                                                                                                                                                                                           | Casing Repair                                                                 | New                         | Construction                            | Recomplete     |                                                                                                                                             | Oth       |              |
| Final Abandonment Not                                                                                                                                                                                                                                                                                                                                                                                                                                                                                       | tice Change Plans                                                             | Plug                        | and Abandon                             | Tempor         | Temporarily Abandon                                                                                                                         |           | n Notice     |
| Per BLM requirements, XTO Energy Inc. is requesting to leave this well shut-in for longer than 90 days due to economic reasons. This well last produced in May 2017 (12 month production data is attached). No surface or subsurface equipment has been nor will be removed during this shut-in period. The well will be re-evaluated yearly based on economic and operational considerations. XTO Energy has a long term shut-in compliance agreement with the NMOCD (ACOI No. 2017-002) dated 08/02/2017. |                                                                               |                             |                                         |                |                                                                                                                                             |           |              |
| SI approved                                                                                                                                                                                                                                                                                                                                                                                                                                                                                                 | until 9/1/2                                                                   | 018                         |                                         |                |                                                                                                                                             |           |              |
| 14. I hereby certify that the foregoing is true and correct.<br>Electronic Submission #385262 verified by the BLM Well Information System<br>For XTO ENERGY INC, sent to the Farmington                                                                                                                                                                                                                                                                                                                     |                                                                               |                             |                                         |                |                                                                                                                                             |           |              |
| Committed to AFMSS for processing by WILLIAM TAMBEKOU on 08/22/2                                                                                                                                                                                                                                                                                                                                                                                                                                            |                                                                               |                             |                                         |                |                                                                                                                                             |           |              |
| Name (Printed/Typed) RHC                                                                                                                                                                                                                                                                                                                                                                                                                                                                                    | ONDA SMITH                                                                    |                             | Title REGUL                             | ATORY CLE      | RK                                                                                                                                          |           |              |
| Signature (Electronic Submission)                                                                                                                                                                                                                                                                                                                                                                                                                                                                           |                                                                               |                             | Date 08/18/2017                         |                |                                                                                                                                             |           |              |
|                                                                                                                                                                                                                                                                                                                                                                                                                                                                                                             | THIS SPACE F                                                                  | OR FEDERA                   | L OR STATE                              | OFFICE US      | SE                                                                                                                                          |           |              |
| Approved ByMILLIAM TAMBEKOU                                                                                                                                                                                                                                                                                                                                                                                                                                                                                 |                                                                               |                             | TitlePETROLEUM ENGINEER Date 08/22/2017 |                |                                                                                                                                             |           |              |
| Conditions of approval, if any, are<br>certify that the applicant holds lega<br>which would entitle the applicant to                                                                                                                                                                                                                                                                                                                                                                                        | Office Farmington                                                             |                             |                                         |                |                                                                                                                                             |           |              |
|                                                                                                                                                                                                                                                                                                                                                                                                                                                                                                             | itle 43 U.S.C. Section 1212, make it a dulent statements or representations a |                             |                                         |                | ke to any department or                                                                                                                     | agency of | the United   |
| (Instructions on page 2) ** BLM                                                                                                                                                                                                                                                                                                                                                                                                                                                                             | REVISED ** BLM REVISE                                                         | D ** BLM RE                 | VISED ** BLN                            |                | ** BLM REVISEI                                                                                                                              | ) **      |              |
| NMOCDiv                                                                                                                                                                                                                                                                                                                                                                                                                                                                                                     |                                                                               |                             |                                         |                |                                                                                                                                             |           |              |