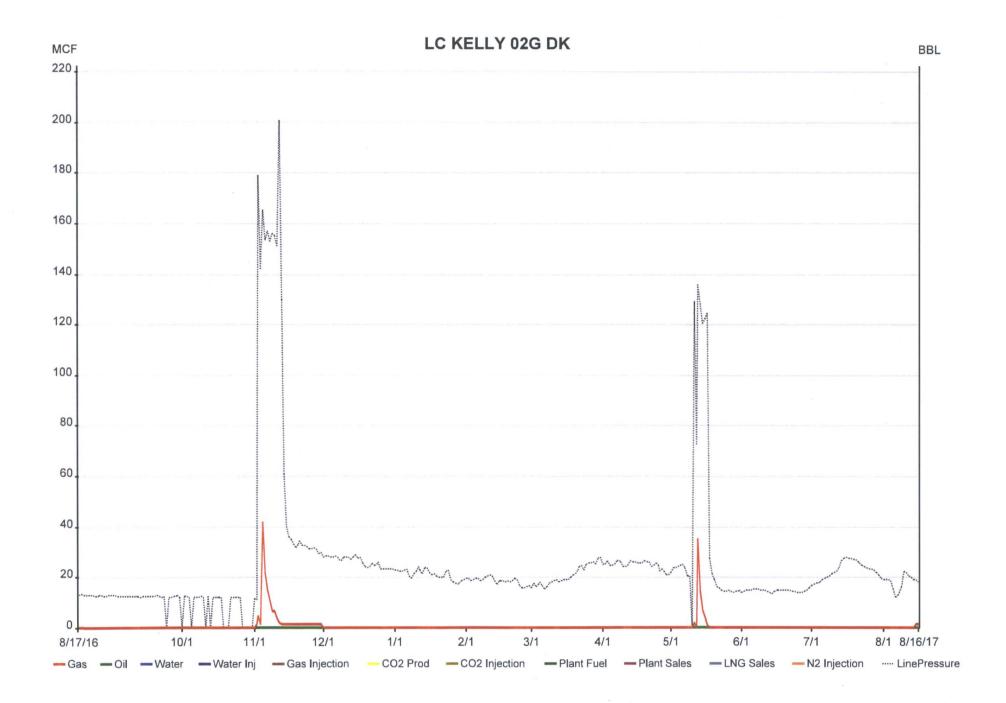

| Form 3160-5<br>(June 2015) UNITED STATES<br>DEPARTMENT OF THE INTERIOR<br>BUREAU OF LAND MANAGEMENT<br>SUNDRY NOTICES AND REPORTS ON WELLS<br>Do not use this form for proposals to drill or to re-enter an<br>abandoned well. Use form 3160-3 (APD) for such proposals.                                                |                                                                                                                                                                             | Ex                                                              | FORM APPROVED<br>OMB NO. 1004-0137<br>Expires: January 31, 2018<br>5. Lease Serial No.<br>NMSF081239 |  |
|-------------------------------------------------------------------------------------------------------------------------------------------------------------------------------------------------------------------------------------------------------------------------------------------------------------------------|-----------------------------------------------------------------------------------------------------------------------------------------------------------------------------|-----------------------------------------------------------------|------------------------------------------------------------------------------------------------------|--|
|                                                                                                                                                                                                                                                                                                                         |                                                                                                                                                                             |                                                                 |                                                                                                      |  |
|                                                                                                                                                                                                                                                                                                                         |                                                                                                                                                                             | 6. If Indian, Al                                                | llottee or Tribe Name                                                                                |  |
| SUBMIT IN TRIPLICATE - Other instructions on page 2                                                                                                                                                                                                                                                                     |                                                                                                                                                                             | 7. If Unit or Ca                                                | 7. If Unit or CA/Agreement, Name and/or No.                                                          |  |
| 1. Type of Well ☐ Oil Well                                                                                                                                                                                                                                                                                              |                                                                                                                                                                             |                                                                 | 8. Well Name and No.<br>L C KELLY 2G                                                                 |  |
| 2. Name of Operator Contact: RHONDA SMITH<br>XTO ENERGY INC E-Mail: rhonda_smith@xtoenergy.com                                                                                                                                                                                                                          |                                                                                                                                                                             |                                                                 | 9. API Well No.<br>30-045-33239-00-C1                                                                |  |
| 3a. Address     3b. Phone No. (include area code)       ENGLEWOOD, CO 80112     Ph: 505-333-3215                                                                                                                                                                                                                        |                                                                                                                                                                             | BASIN DA                                                        | 10. Field and Pool or Exploratory Area<br>BASIN DAKOTA<br>WILDCAT BASIN MANCOS                       |  |
| 4. Location of Well (Footage, Sec., T., R., M., or Survey Description)                                                                                                                                                                                                                                                  |                                                                                                                                                                             |                                                                 | 11. County or Parish, State                                                                          |  |
| Sec 5 T30N R12W SWSE 665FSL 1970FEL                                                                                                                                                                                                                                                                                     |                                                                                                                                                                             | SAN JUAI                                                        | SAN JUAN COUNTY, NM                                                                                  |  |
| 12. CHECK THE APPROPRIATE BOX(ES) TO IN                                                                                                                                                                                                                                                                                 | NDICATE NATURE O                                                                                                                                                            | F NOTICE, REPORT, OF                                            | R OTHER DATA                                                                                         |  |
| TYPE OF SUBMISSION                                                                                                                                                                                                                                                                                                      | TYPE OF ACTION                                                                                                                                                              |                                                                 |                                                                                                      |  |
| ☑ Notice of Intent                                                                                                                                                                                                                                                                                                      | Deepen                                                                                                                                                                      | Production (Start/Result                                        | me) 🔲 Water Shut-Off                                                                                 |  |
| □ Alter Casing                                                                                                                                                                                                                                                                                                          | Hydraulic Fracturing                                                                                                                                                        | Reclamation                                                     | U Well Integrity                                                                                     |  |
| Casing Repair                                                                                                                                                                                                                                                                                                           | □ New Construction                                                                                                                                                          | Recomplete                                                      | Other ShutIn Notice                                                                                  |  |
| □ Final Abandonment Notice □ Change Plans □ Convert to Injection                                                                                                                                                                                                                                                        | Plug and Abandon Plug Back                                                                                                                                                  | <ul> <li>Temporarily Abandon</li> <li>Water Disposal</li> </ul> | Shuth Notice                                                                                         |  |
| Per BLM requirements, XTO Energy Inc. is requesting to leaved ays due to economic reasons. This well last produced in Ma attached). No surface or subsurface equipment has been no period. The well will be re-evaluated yearly based on econom Energy has a long term shut-in compliance agreement with th 08/02/2017. | y 2017 (12 month produ<br>r will be removed during<br>nic and operational consi                                                                                             | ction data is                                                   | UNS. DIV DIST. 3<br>AUG 25 2017                                                                      |  |
| * SI approved until 9/1/2018                                                                                                                                                                                                                                                                                            |                                                                                                                                                                             |                                                                 |                                                                                                      |  |
| 14. I hereby certify that the foregoing is true and correct.                                                                                                                                                                                                                                                            |                                                                                                                                                                             | Information Sustam                                              |                                                                                                      |  |
| Electronic Submission #385190 verified by the BLM Well Information System<br>For XTO ENERGY INC, sent to the Farmington                                                                                                                                                                                                 |                                                                                                                                                                             |                                                                 |                                                                                                      |  |
| Name (Printed/Typed) RHONDA SMITH                                                                                                                                                                                                                                                                                       | Committed to AFMSS for processing by WILLIAM TAMBEKOU on 08/22/2017 (17WMT0651SE)           Name(Printed/Typed)         RHONDA SMITH         Title         REGULATORY CLERK |                                                                 |                                                                                                      |  |
|                                                                                                                                                                                                                                                                                                                         |                                                                                                                                                                             |                                                                 |                                                                                                      |  |
| Signature (Electronic Submission)                                                                                                                                                                                                                                                                                       | Date 08/18/20                                                                                                                                                               |                                                                 |                                                                                                      |  |
| THIS SPACE FOR FE                                                                                                                                                                                                                                                                                                       | EDERAL OR STATE                                                                                                                                                             |                                                                 |                                                                                                      |  |
| _Approved_By_WILLIAM TAMBEKOU                                                                                                                                                                                                                                                                                           |                                                                                                                                                                             | JM ENGINEER                                                     | Date 08/22/2017                                                                                      |  |
| Conditions of approval, if any, are attached. Approval of this notice does not wa certify that the applicant holds legal or equitable title to those rights in the subjec which would entitle the applicant to conduct operations thereon.                                                                              | t lease                                                                                                                                                                     |                                                                 |                                                                                                      |  |
| Title 18 U.S.C. Section 1001 and Title 43 U.S.C. Section 1212, make it a crime for any person knowingly and willfully to make to any department or agency of the United States any false, fictitious or fraudulent statements or representations as to any matter within its jurisdiction.                              |                                                                                                                                                                             |                                                                 |                                                                                                      |  |
| (Instructions on page 2)<br>** BLM REVISED **                                                                                                                                                                                                               |                                                                                                                                                                             |                                                                 |                                                                                                      |  |
|                                                                                                                                                                                                                                                                                                                         |                                                                                                                                                                             |                                                                 |                                                                                                      |  |