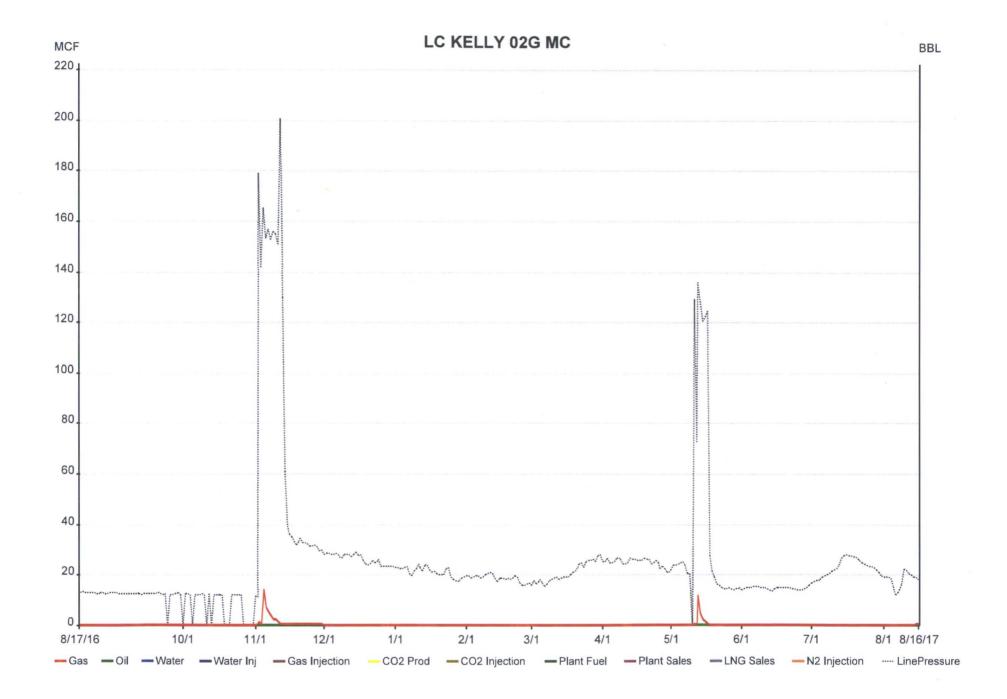

| Form 3160-5<br>(June 2015) UNITED STATES<br>DEPARTMENT OF THE INTERIOR<br>BUREAU OF LAND MANAGEMENT<br>SUNDRY NOTICES AND REPORTS ON WELLS<br>Do not use this form for proposals to drill or to re-enter an<br>abandoned well. Use form 3160-3 (APD) for such proposals.                                                |                                                                                                                                                                             | Ex                                                              | FORM APPROVED<br>OMB NO. 1004-0137<br>Expires: January 31, 2018<br>5. Lease Serial No.<br>NMSF081239 |  |
|-------------------------------------------------------------------------------------------------------------------------------------------------------------------------------------------------------------------------------------------------------------------------------------------------------------------------|-----------------------------------------------------------------------------------------------------------------------------------------------------------------------------|-----------------------------------------------------------------|------------------------------------------------------------------------------------------------------|--|
|                                                                                                                                                                                                                                                                                                                         |                                                                                                                                                                             |                                                                 |                                                                                                      |  |
|                                                                                                                                                                                                                                                                                                                         |                                                                                                                                                                             | 6. If Indian, Al                                                | llottee or Tribe Name                                                                                |  |
| SUBMIT IN TRIPLICATE - Other instructions on page 2                                                                                                                                                                                                                                                                     |                                                                                                                                                                             | 7. If Unit or Ca                                                | 7. If Unit or CA/Agreement, Name and/or No.                                                          |  |
| 1. Type of Well ☐ Oil Well                                                                                                                                                                                                                                                                                              |                                                                                                                                                                             |                                                                 | 8. Well Name and No.<br>L C KELLY 2G                                                                 |  |
| 2. Name of Operator Contact: RHONDA SMITH<br>XTO ENERGY INC E-Mail: rhonda_smith@xtoenergy.com                                                                                                                                                                                                                          |                                                                                                                                                                             |                                                                 | 9. API Well No.<br>30-045-33239-00-C1                                                                |  |
| 3a. Address     3b. Phone No. (include area code)       ENGLEWOOD, CO 80112     Ph: 505-333-3215                                                                                                                                                                                                                        |                                                                                                                                                                             | BASIN DA                                                        | 10. Field and Pool or Exploratory Area<br>BASIN DAKOTA<br>WILDCAT BASIN MANCOS                       |  |
| 4. Location of Well (Footage, Sec., T., R., M., or Survey Description)                                                                                                                                                                                                                                                  |                                                                                                                                                                             |                                                                 | 11. County or Parish, State                                                                          |  |
| Sec 5 T30N R12W SWSE 665FSL 1970FEL                                                                                                                                                                                                                                                                                     |                                                                                                                                                                             | SAN JUAI                                                        | SAN JUAN COUNTY, NM                                                                                  |  |
| 12. CHECK THE APPROPRIATE BOX(ES) TO IN                                                                                                                                                                                                                                                                                 | NDICATE NATURE O                                                                                                                                                            | F NOTICE, REPORT, OF                                            | R OTHER DATA                                                                                         |  |
| TYPE OF SUBMISSION                                                                                                                                                                                                                                                                                                      | TYPE OF ACTION                                                                                                                                                              |                                                                 |                                                                                                      |  |
| ☑ Notice of Intent                                                                                                                                                                                                                                                                                                      | Deepen                                                                                                                                                                      | Production (Start/Result                                        | me) 🔲 Water Shut-Off                                                                                 |  |
| □ Alter Casing                                                                                                                                                                                                                                                                                                          | Hydraulic Fracturing                                                                                                                                                        | Reclamation                                                     | U Well Integrity                                                                                     |  |
| Casing Repair                                                                                                                                                                                                                                                                                                           | □ New Construction                                                                                                                                                          | Recomplete                                                      | Other ShutIn Notice                                                                                  |  |
| □ Final Abandonment Notice □ Change Plans □ Convert to Injection                                                                                                                                                                                                                                                        | Plug and Abandon Plug Back                                                                                                                                                  | <ul> <li>Temporarily Abandon</li> <li>Water Disposal</li> </ul> | Shuth Notice                                                                                         |  |
| Per BLM requirements, XTO Energy Inc. is requesting to leaved ays due to economic reasons. This well last produced in Ma attached). No surface or subsurface equipment has been no period. The well will be re-evaluated yearly based on econom Energy has a long term shut-in compliance agreement with th 08/02/2017. | y 2017 (12 month produ<br>r will be removed during<br>nic and operational consi                                                                                             | ction data is                                                   | UNS. DIV DIST. 3<br>AUG 25 2017                                                                      |  |
| * SI approved until 9/1/2018                                                                                                                                                                                                                                                                                            |                                                                                                                                                                             |                                                                 |                                                                                                      |  |
| 14. I hereby certify that the foregoing is true and correct.                                                                                                                                                                                                                                                            |                                                                                                                                                                             | Information Sustam                                              |                                                                                                      |  |
| Electronic Submission #385190 verified by the BLM Well Information System<br>For XTO ENERGY INC, sent to the Farmington                                                                                                                                                                                                 |                                                                                                                                                                             |                                                                 |                                                                                                      |  |
| Name (Printed/Typed) RHONDA SMITH                                                                                                                                                                                                                                                                                       | Committed to AFMSS for processing by WILLIAM TAMBEKOU on 08/22/2017 (17WMT0651SE)           Name(Printed/Typed)         RHONDA SMITH         Title         REGULATORY CLERK |                                                                 |                                                                                                      |  |
|                                                                                                                                                                                                                                                                                                                         |                                                                                                                                                                             |                                                                 |                                                                                                      |  |
| Signature (Electronic Submission)                                                                                                                                                                                                                                                                                       | Date 08/18/20                                                                                                                                                               |                                                                 |                                                                                                      |  |
| THIS SPACE FOR FE                                                                                                                                                                                                                                                                                                       | EDERAL OR STATE                                                                                                                                                             |                                                                 |                                                                                                      |  |
| _Approved_By_WILLIAM TAMBEKOU                                                                                                                                                                                                                                                                                           |                                                                                                                                                                             | JM ENGINEER                                                     | Date 08/22/2017                                                                                      |  |
| Conditions of approval, if any, are attached. Approval of this notice does not wa certify that the applicant holds legal or equitable title to those rights in the subjec which would entitle the applicant to conduct operations thereon.                                                                              | t lease                                                                                                                                                                     |                                                                 |                                                                                                      |  |
| Title 18 U.S.C. Section 1001 and Title 43 U.S.C. Section 1212, make it a crime for any person knowingly and willfully to make to any department or agency of the United States any false, fictitious or fraudulent statements or representations as to any matter within its jurisdiction.                              |                                                                                                                                                                             |                                                                 |                                                                                                      |  |
| (Instructions on page 2)<br>** BLM REVISED **                                                                                                                                                                                                               |                                                                                                                                                                             |                                                                 |                                                                                                      |  |
|                                                                                                                                                                                                                                                                                                                         |                                                                                                                                                                             |                                                                 |                                                                                                      |  |